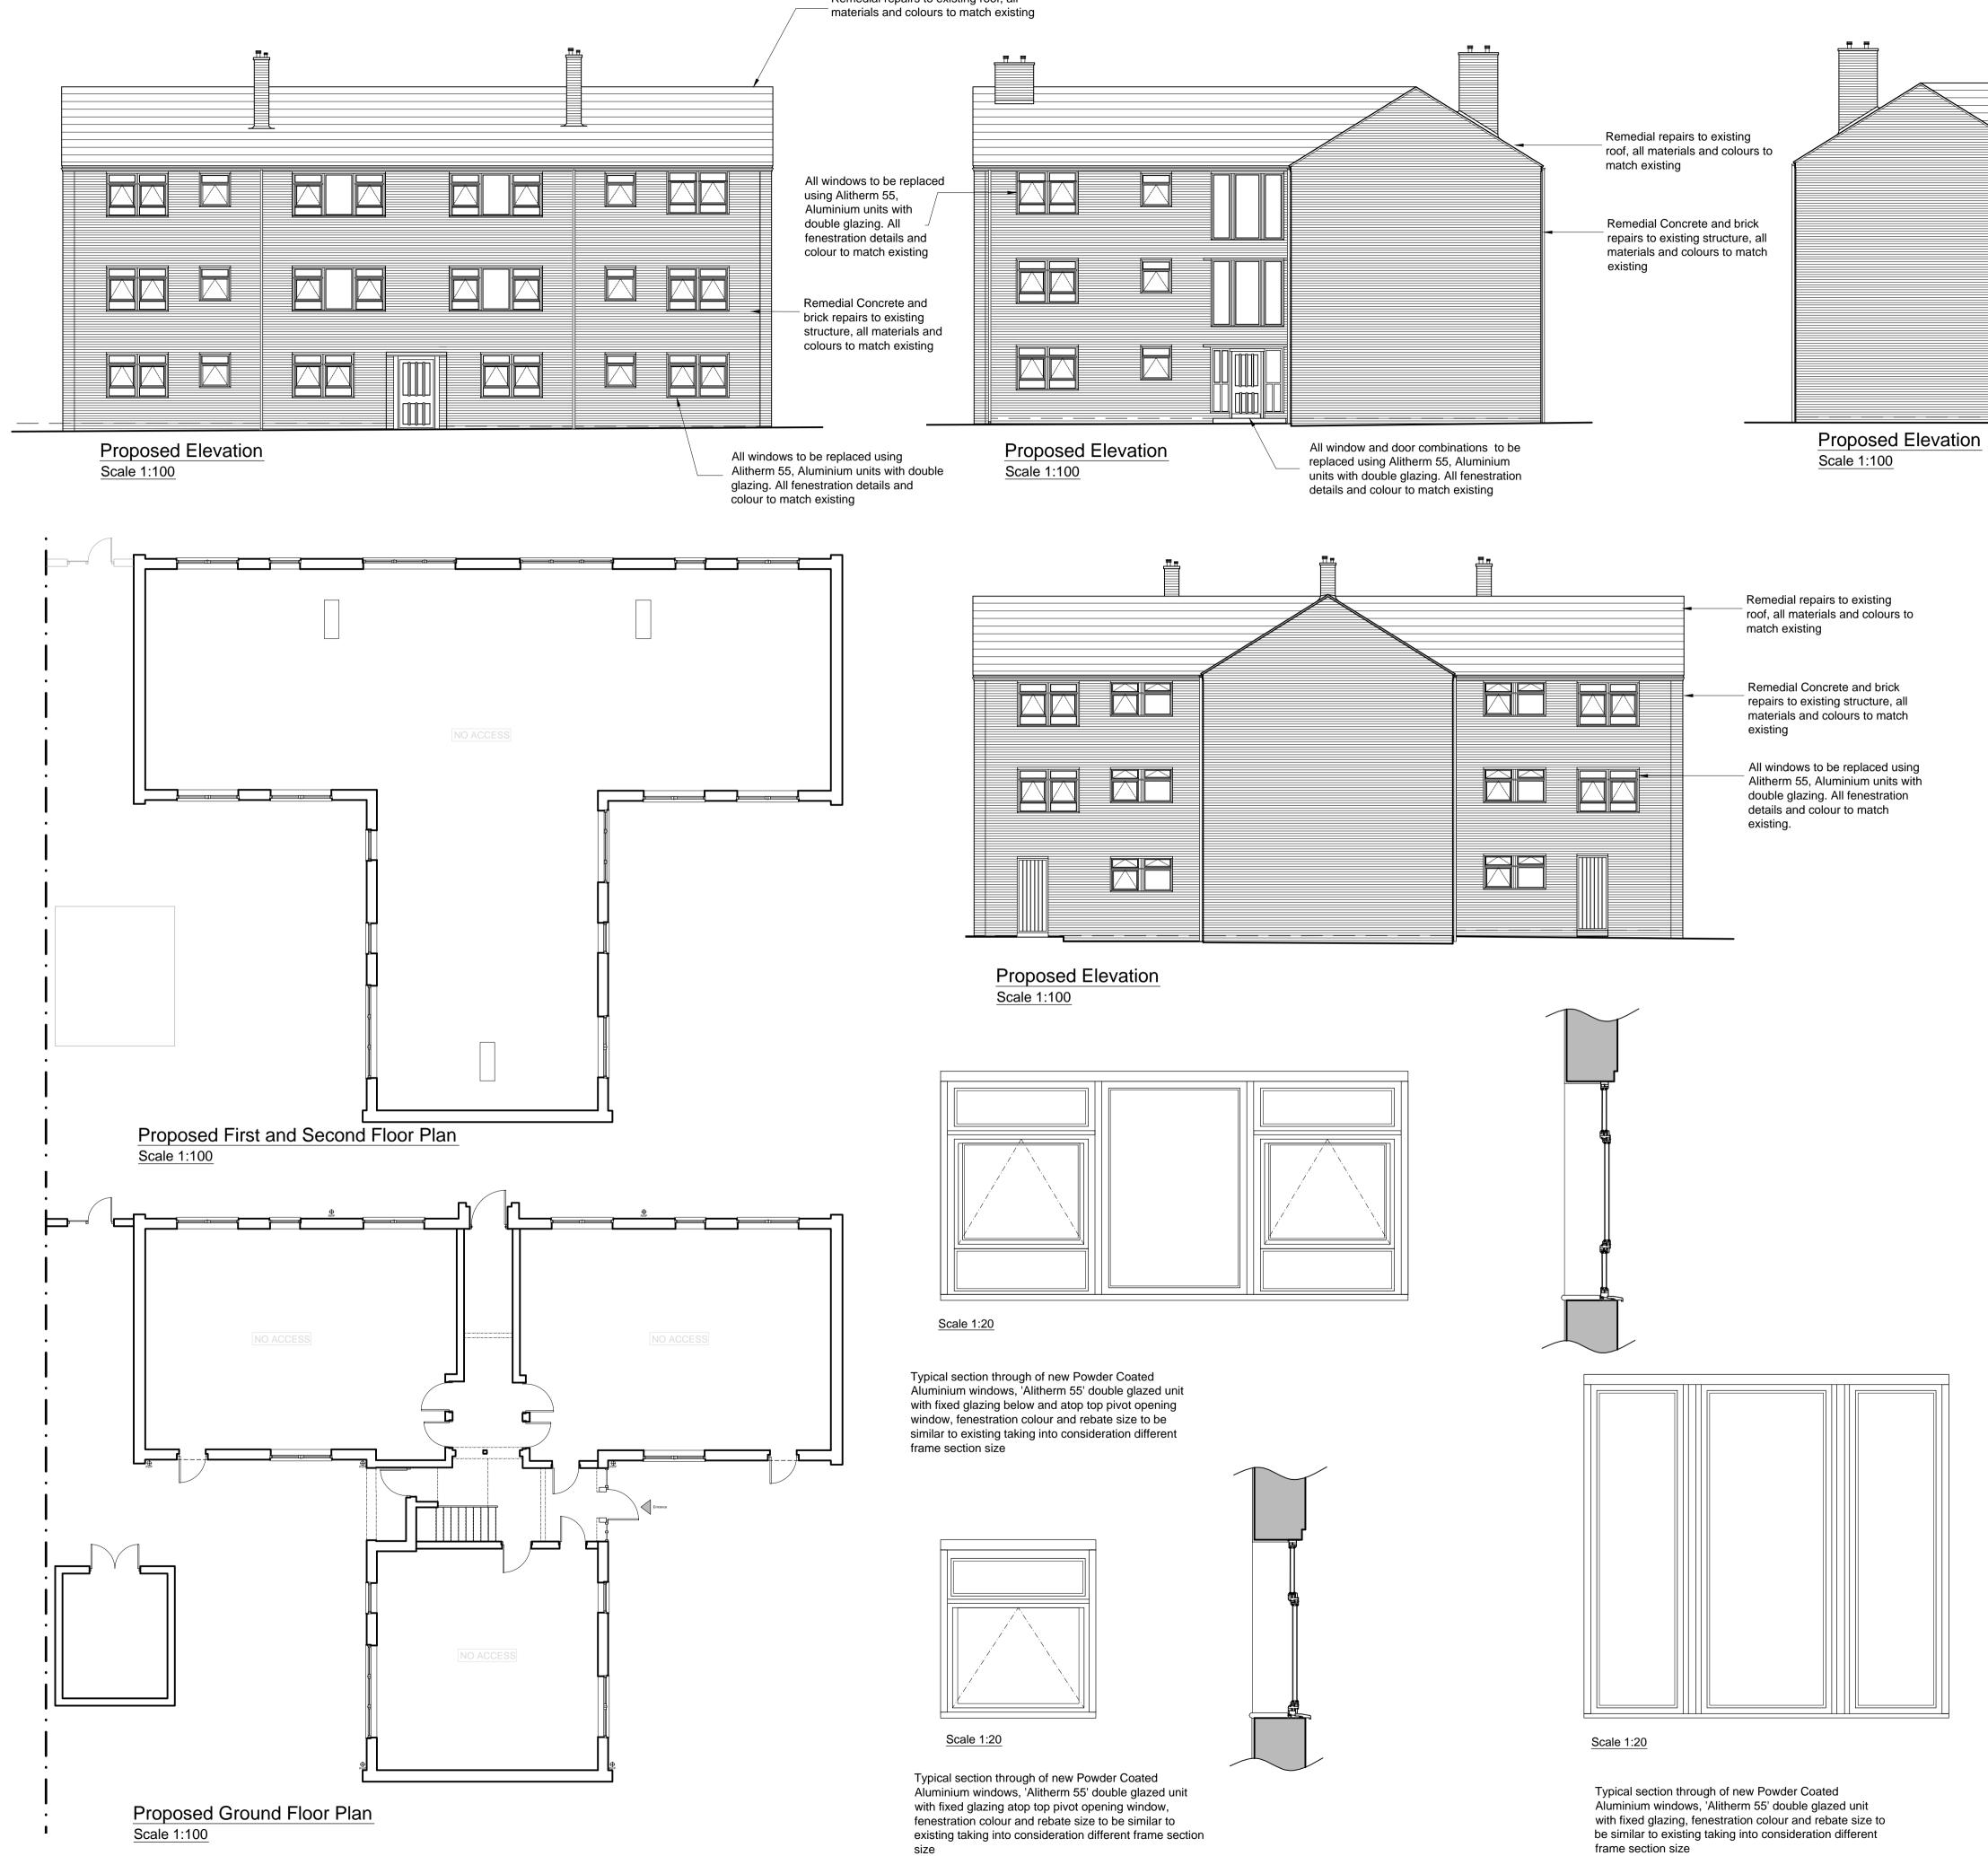

© This drawing is copyright.

Do not scale from this drawing. AKDP to be informed of any discrepancies. Contractor to check all dimensions on site. Q M S V

| P1                                                                                                                   | 16.02.10                  | PLANNING ISSUE    |                                                                                                                                         | TAJC       | SML   |  |
|----------------------------------------------------------------------------------------------------------------------|---------------------------|-------------------|-----------------------------------------------------------------------------------------------------------------------------------------|------------|-------|--|
| REV                                                                                                                  | DATE                      | DESCRIPTION       |                                                                                                                                         | BY         | APP'D |  |
| CLIENT Apollo Pr<br>APOLLO<br>GROUP                                                                                  |                           |                   | Operty Services Group<br>Unit 3 Centric Close<br>Off Oval Road<br>Camden<br>London, NW1 7EP<br>Tel: 0207 428 8840<br>Fax: 0207 485 1149 |            |       |  |
| PROJECT<br>Proposed window replacement and<br>remedial repair works to 45-61 Estelle<br>Road, Camden, London NW3 2JX |                           |                   |                                                                                                                                         |            |       |  |
| DRAWING TITLE<br>Proposed plans, elevations and window<br>details of 45-61 Estelle Road, Camden,<br>London NW3 2JX   |                           |                   |                                                                                                                                         |            |       |  |
| DAT                                                                                                                  | r⊧ Fe                     | bruary 2010       | DWG. No.                                                                                                                                |            |       |  |
| SCALE 1:100/25 (A1)                                                                                                  |                           |                   |                                                                                                                                         | REV.       |       |  |
| SCA                                                                                                                  | ALE I.I                   | 00/25 (A1)        | 2872.110                                                                                                                                | rev.<br>P1 |       |  |
|                                                                                                                      | AUE <b>I.I</b><br>AWN BY: | 00/25 (A1)<br>MKT | 2872.110<br>Dated 08/02/1                                                                                                               | P1         |       |  |
| DR/                                                                                                                  |                           | MKT               |                                                                                                                                         | P1         |       |  |
| DR/<br>CHE                                                                                                           | AWN BY:                   | MKT<br>(: 00      | DATED 08/02/1                                                                                                                           | P1         |       |  |