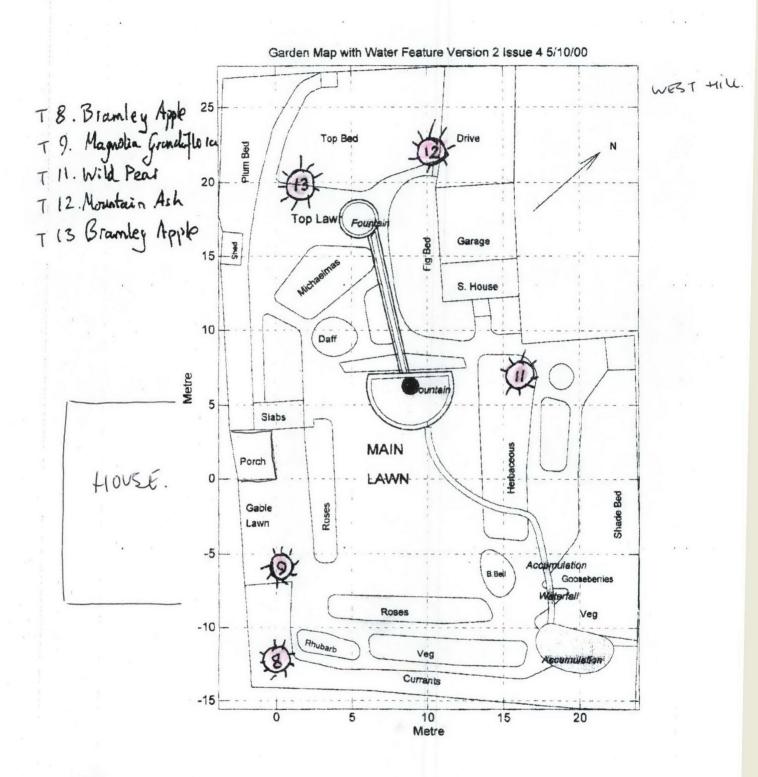

| 3. Trees L                                                                                                    |                                                                                                                                        | 4. Trees Ownership                                                                                                                                         |  |  |  |  |
|---------------------------------------------------------------------------------------------------------------|----------------------------------------------------------------------------------------------------------------------------------------|------------------------------------------------------------------------------------------------------------------------------------------------------------|--|--|--|--|
|                                                                                                               | /location of the site where the tree(s) stand (including e where available)                                                            | Is the applicant the owner of the tree(s): Yes No<br>If 'No' please provide the address of the<br>owner (if know and if different from the trees location) |  |  |  |  |
| Unit:<br>House                                                                                                | House number: 7/8 · House suffix:                                                                                                      | Title: First name:                                                                                                                                         |  |  |  |  |
| name:                                                                                                         | HOWY TERRALE                                                                                                                           | Last name:                                                                                                                                                 |  |  |  |  |
| Address 1:                                                                                                    |                                                                                                                                        | Company<br>(optional):                                                                                                                                     |  |  |  |  |
| Address 2:                                                                                                    |                                                                                                                                        | Unit: House House suffix:                                                                                                                                  |  |  |  |  |
| Address 3:                                                                                                    |                                                                                                                                        | House<br>name:                                                                                                                                             |  |  |  |  |
| Town:                                                                                                         | HIGHGATE                                                                                                                               | Address 1:                                                                                                                                                 |  |  |  |  |
| County:<br>Postcode                                                                                           | WNOON.<br>N6 6LX.                                                                                                                      | Address 2:                                                                                                                                                 |  |  |  |  |
| (if known):<br>If there is no                                                                                 | t a full postal address, describe as clearly as possible                                                                               | Address 3:                                                                                                                                                 |  |  |  |  |
| where it is (f                                                                                                | or example, 'Land to the rear of 12 to 18 High Street' or adjoining Main Road') or provide a grid reference:                           | Town:                                                                                                                                                      |  |  |  |  |
| Easting:                                                                                                      |                                                                                                                                        | County:                                                                                                                                                    |  |  |  |  |
| Northing:                                                                                                     |                                                                                                                                        | Country:                                                                                                                                                   |  |  |  |  |
| Description                                                                                                   | :                                                                                                                                      | Postcode:<br>Telephone numbers Extension                                                                                                                   |  |  |  |  |
|                                                                                                               |                                                                                                                                        | Country code: National number: number:                                                                                                                     |  |  |  |  |
|                                                                                                               |                                                                                                                                        | Country code: Mobile number (optional):                                                                                                                    |  |  |  |  |
|                                                                                                               |                                                                                                                                        |                                                                                                                                                            |  |  |  |  |
|                                                                                                               |                                                                                                                                        | Country code: Fax number (optional):                                                                                                                       |  |  |  |  |
|                                                                                                               |                                                                                                                                        | Email address (optional):                                                                                                                                  |  |  |  |  |
|                                                                                                               |                                                                                                                                        |                                                                                                                                                            |  |  |  |  |
|                                                                                                               |                                                                                                                                        |                                                                                                                                                            |  |  |  |  |
| 5. What P                                                                                                     | Are You Applying For?                                                                                                                  | 6. Tree Preservation Order Details<br>Do you know the title of the                                                                                         |  |  |  |  |
|                                                                                                               | hing to carry out works to tree(s)                                                                                                     | Tree Preservation Order (TPO)?                                                                                                                             |  |  |  |  |
|                                                                                                               |                                                                                                                                        | If Yes, please provide the title of the TPO:                                                                                                               |  |  |  |  |
|                                                                                                               | king consent for works to tree(s)<br>I Tree Preservation Order (TPO)? Yes No                                                           |                                                                                                                                                            |  |  |  |  |
| 7. Identif                                                                                                    | ication Of Tree(s) And Description Of Works                                                                                            |                                                                                                                                                            |  |  |  |  |
|                                                                                                               |                                                                                                                                        | of the works you want to carry out. Enter the species of the tree(s) and                                                                                   |  |  |  |  |
| include a sk                                                                                                  | etch plan showing position(s) of the tree(s) in relation to                                                                            | buildings, named roads and boundaries.                                                                                                                     |  |  |  |  |
|                                                                                                               | If the trees are protected by a TPO, if possible please number them as shown in the First Schedule to the Tree Preservation Order (for |                                                                                                                                                            |  |  |  |  |
| example T3 Oak; two Beech and one Birch in G2; seven Ash in A1; sycamore in W1).<br>Trees and proposed works: |                                                                                                                                        |                                                                                                                                                            |  |  |  |  |
| TR I & BRAMLEY APPLE - 301. REDUCTION - (GENERAL MAINTENAME)                                                  |                                                                                                                                        |                                                                                                                                                            |  |  |  |  |
| TQ - 1 × MAGNOMA _ REDUCE TO PREVIOUS !!                                                                      |                                                                                                                                        |                                                                                                                                                            |  |  |  |  |
| TI                                                                                                            | - 1 x mio PEAR _ 30% SELE                                                                                                              | GIVE REDUCTION                                                                                                                                             |  |  |  |  |
| T12                                                                                                           | - I x MUNITAIN ASH . GELL (TL                                                                                                          | is tree is delated)                                                                                                                                        |  |  |  |  |
| T13 - 1 × BRAMICH APPLE - SELECTIVE REDUCTION, ON ONE SIDE ONLY.                                              |                                                                                                                                        |                                                                                                                                                            |  |  |  |  |
| You might find it helpful to consult a tree surgeon to clarify what needs to be done.                         |                                                                                                                                        |                                                                                                                                                            |  |  |  |  |
| Please state the reference number you have given the plan: $C1/03110$                                         |                                                                                                                                        |                                                                                                                                                            |  |  |  |  |