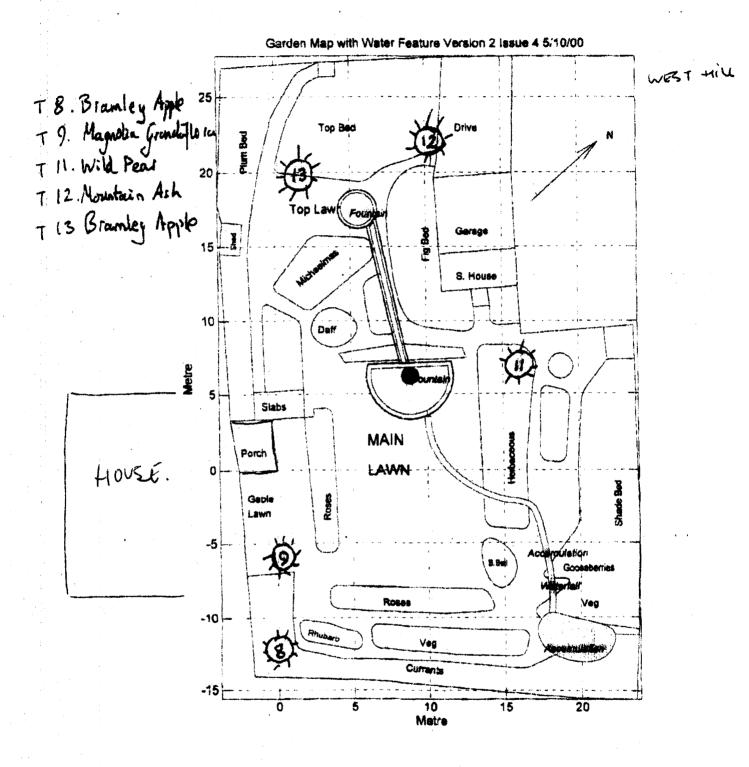

| 3. Trees L                                                                                                    |                                                                                                                                        | 4. Trees Ownership                                                                                                                                         |  |  |  |  |
|---------------------------------------------------------------------------------------------------------------|----------------------------------------------------------------------------------------------------------------------------------------|------------------------------------------------------------------------------------------------------------------------------------------------------------|--|--|--|--|
|                                                                                                               | /location of the site where the tree(s) stand (including e where available)                                                            | Is the applicant the owner of the tree(s): Yes No<br>If 'No' please provide the address of the<br>owner (if know and if different from the trees location) |  |  |  |  |
| Unit:<br>House                                                                                                | House number: 7/8 · House suffix:                                                                                                      | Title: First name:                                                                                                                                         |  |  |  |  |
| name:                                                                                                         | HOWY TERRALE                                                                                                                           | Last name:                                                                                                                                                 |  |  |  |  |
| Address 1:                                                                                                    |                                                                                                                                        | Company<br>(optional):                                                                                                                                     |  |  |  |  |
| Address 2:                                                                                                    |                                                                                                                                        | Unit: House House suffix:                                                                                                                                  |  |  |  |  |
| Address 3:                                                                                                    |                                                                                                                                        | House<br>name:                                                                                                                                             |  |  |  |  |
| Town:                                                                                                         | HIGHGATE                                                                                                                               | Address 1:                                                                                                                                                 |  |  |  |  |
| County:<br>Postcode                                                                                           | WNOON.<br>N6 6LX.                                                                                                                      | Address 2:                                                                                                                                                 |  |  |  |  |
| (if known):<br>If there is no                                                                                 | t a full postal address, describe as clearly as possible                                                                               | Address 3:                                                                                                                                                 |  |  |  |  |
| where it is (f                                                                                                | or example, 'Land to the rear of 12 to 18 High Street' or adjoining Main Road') or provide a grid reference:                           | Town:                                                                                                                                                      |  |  |  |  |
| Easting:                                                                                                      |                                                                                                                                        | County:                                                                                                                                                    |  |  |  |  |
| Northing:                                                                                                     |                                                                                                                                        | Country:                                                                                                                                                   |  |  |  |  |
| Description                                                                                                   | :                                                                                                                                      | Postcode:<br>Telephone numbers Extension                                                                                                                   |  |  |  |  |
|                                                                                                               |                                                                                                                                        | Country code: National number: number:                                                                                                                     |  |  |  |  |
|                                                                                                               |                                                                                                                                        | Country code: Mobile number (optional):                                                                                                                    |  |  |  |  |
|                                                                                                               |                                                                                                                                        |                                                                                                                                                            |  |  |  |  |
|                                                                                                               |                                                                                                                                        | Country code: Fax number (optional):                                                                                                                       |  |  |  |  |
|                                                                                                               |                                                                                                                                        | Email address (optional):                                                                                                                                  |  |  |  |  |
|                                                                                                               |                                                                                                                                        |                                                                                                                                                            |  |  |  |  |
|                                                                                                               |                                                                                                                                        |                                                                                                                                                            |  |  |  |  |
| 5. What P                                                                                                     | Are You Applying For?                                                                                                                  | 6. Tree Preservation Order Details<br>Do you know the title of the                                                                                         |  |  |  |  |
|                                                                                                               | hing to carry out works to tree(s)                                                                                                     | Tree Preservation Order (TPO)?                                                                                                                             |  |  |  |  |
|                                                                                                               |                                                                                                                                        | If Yes, please provide the title of the TPO:                                                                                                               |  |  |  |  |
|                                                                                                               | king consent for works to tree(s)<br>I Tree Preservation Order (TPO)? Yes No                                                           |                                                                                                                                                            |  |  |  |  |
| 7. Identif                                                                                                    | ication Of Tree(s) And Description Of Works                                                                                            |                                                                                                                                                            |  |  |  |  |
|                                                                                                               |                                                                                                                                        | of the works you want to carry out. Enter the species of the tree(s) and                                                                                   |  |  |  |  |
| include a sk                                                                                                  | etch plan showing position(s) of the tree(s) in relation to                                                                            | buildings, named roads and boundaries.                                                                                                                     |  |  |  |  |
|                                                                                                               | If the trees are protected by a TPO, if possible please number them as shown in the First Schedule to the Tree Preservation Order (for |                                                                                                                                                            |  |  |  |  |
| example T3 Oak; two Beech and one Birch in G2; seven Ash in A1; sycamore in W1).<br>Trees and proposed works: |                                                                                                                                        |                                                                                                                                                            |  |  |  |  |
| TR I & BRAMLEY APPLE - 301. REDUCTION - (GENERAL MAINTENAME)                                                  |                                                                                                                                        |                                                                                                                                                            |  |  |  |  |
| TQ - 1 × MAGNOMA _ REDUCE TO PREVIOUS !!                                                                      |                                                                                                                                        |                                                                                                                                                            |  |  |  |  |
| TI                                                                                                            | - 1 x mio PEAR _ 30% SELE                                                                                                              | GIVE REDUCTION                                                                                                                                             |  |  |  |  |
| T12                                                                                                           | - I x MUNITAIN ASH . GELL (TL                                                                                                          | is tree is delated)                                                                                                                                        |  |  |  |  |
| T13 - 1 × BRAMICH APPLE - SELECTIVE REDUCTION, ON ONE SIDE ONLY.                                              |                                                                                                                                        |                                                                                                                                                            |  |  |  |  |
| You might find it helpful to consult a tree surgeon to clarify what needs to be done.                         |                                                                                                                                        |                                                                                                                                                            |  |  |  |  |
| Please state the reference number you have given the plan: $C1/03110$                                         |                                                                                                                                        |                                                                                                                                                            |  |  |  |  |