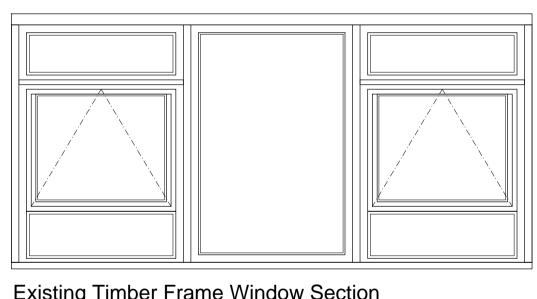

# **Existing Elevation**

Scale 1:100

Existing Timber Frame Window Section Scale 1:20

Existing Timber Frame Window Section Scale 1:20

Existing Timber Frame Window Section Scale 1:20