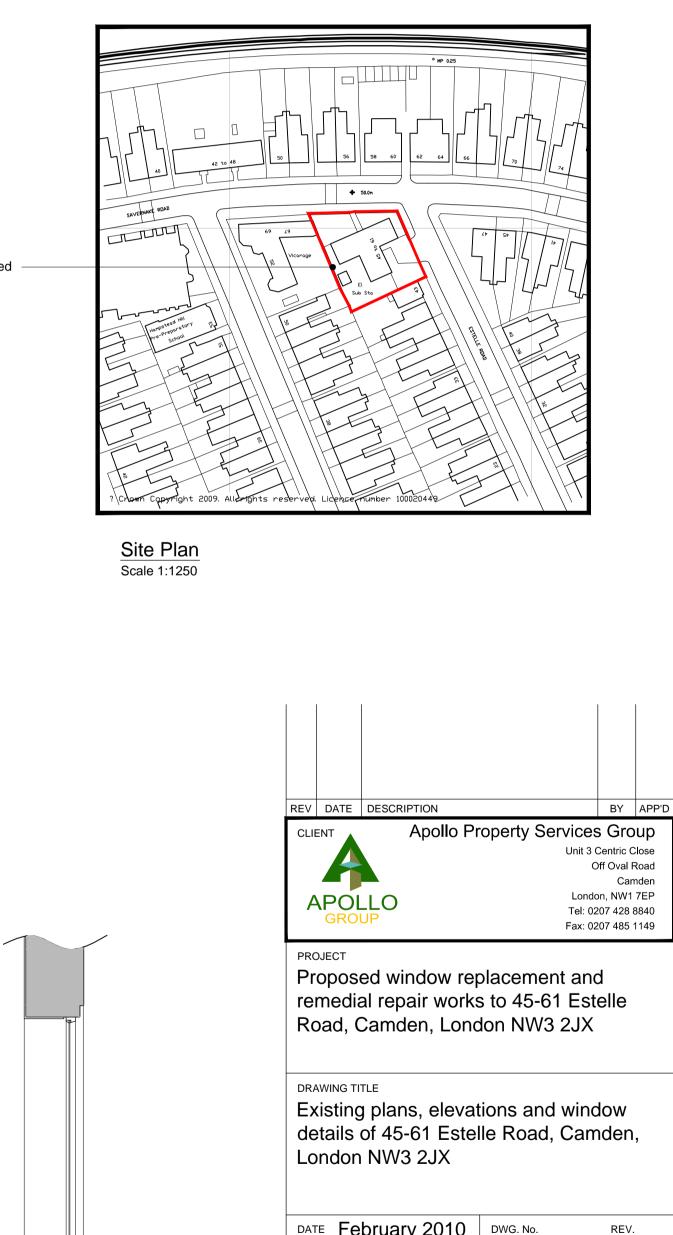

## Existing Elevation Scale 1:100











# 

Existing Elevation

# Existing Elevation



Site Boundary Egded in Red

# **Existing Elevation**

Scale 1:100

Existing Timber Frame Window Section Scale 1:20





Existing Timber Frame Window Section Scale 1:20





Existing Timber Frame Window Section Scale 1:20

### © This drawing is copyright.

Do not scale from this drawing. AKDP to be informed of any discrepancies. Contractor to check all dimensions on site.







| DATE February 2010                                                                                                          |      | DWG. No.     | REV. |
|-----------------------------------------------------------------------------------------------------------------------------|------|--------------|------|
| SCALE 1:100 (A1)                                                                                                            |      | 2872.100     | R1   |
| DRAWN BY:                                                                                                                   | TAJC | dated 04/02/ | 10   |
| CHECKED BY:                                                                                                                 | 00   | dated 00     |      |
| APPROVAL BY