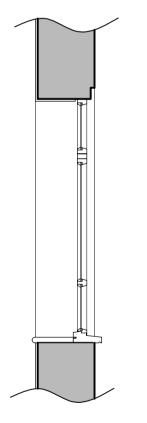

# **Existing Elevation**

Scale 1:100

Existing Timber Frame Window Section Scale 1:20

Existing Timber Frame Window Section Scale 1:20

Existing Timber Frame Window Section Scale 1:20