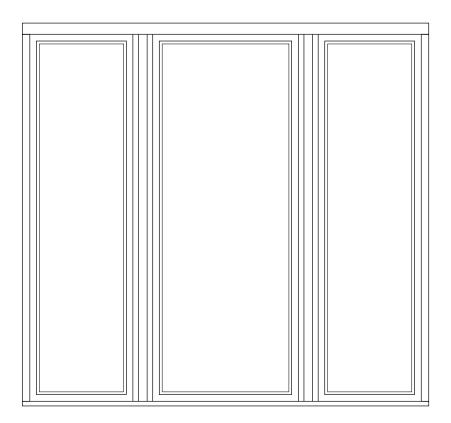

# **Existing Elevation**

Scale 1:100

Existing Timber Frame Window Section Scale 1:20

Existing Timber Frame Window Section Scale 1:20

Existing Timber Frame Window Section Scale 1:20