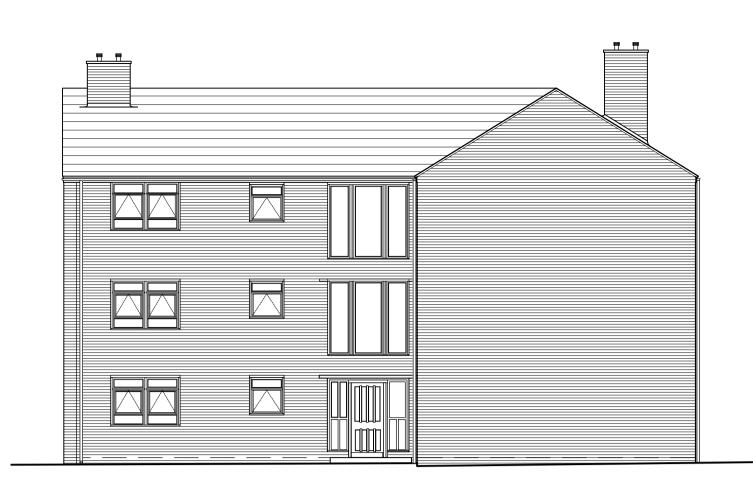

# **Existing Elevation**

Scale 1:100

Existing Timber Frame Window Section Scale 1:20

Existing Timber Frame Window Section Scale 1:20

Existing Timber Frame Window Section Scale 1:20