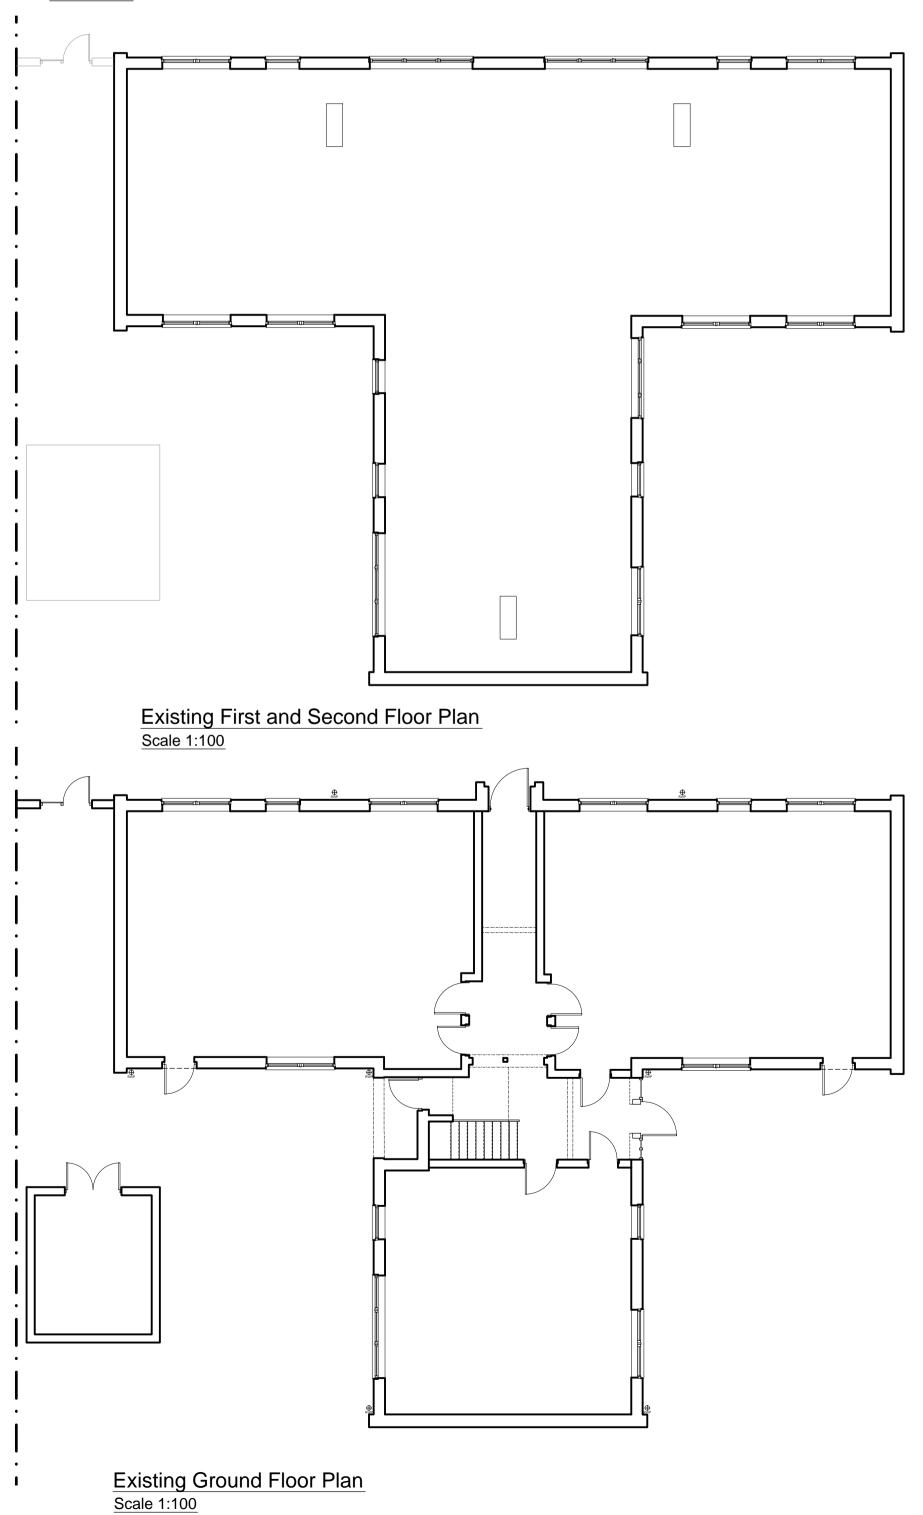

## Existing Elevation Scale 1:100











# 

Existing Elevation

# Existing Elevation



Site Boundary Egded in Red

# **Existing Elevation**

Scale 1:100

Existing Timber Frame Window Section Scale 1:20





Existing Timber Frame Window Section Scale 1:20





Existing Timber Frame Window Section Scale 1:20

### © This drawing is copyright.

Do not scale from this drawing. AKDP to be informed of any discrepancies. Contractor to check all dimensions on site.







| DATE February 2010                                                                                                          |      | DWG. No.     | REV. |
|-----------------------------------------------------------------------------------------------------------------------------|------|--------------|------|
| SCALE 1:100 (A1)