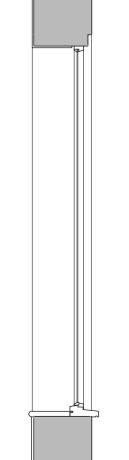

# **Existing Elevation**

Scale 1:100

Existing Timber Frame Window Section Scale 1:20

Existing Timber Frame Window Section Scale 1:20

Existing Timber Frame Window Section Scale 1:20