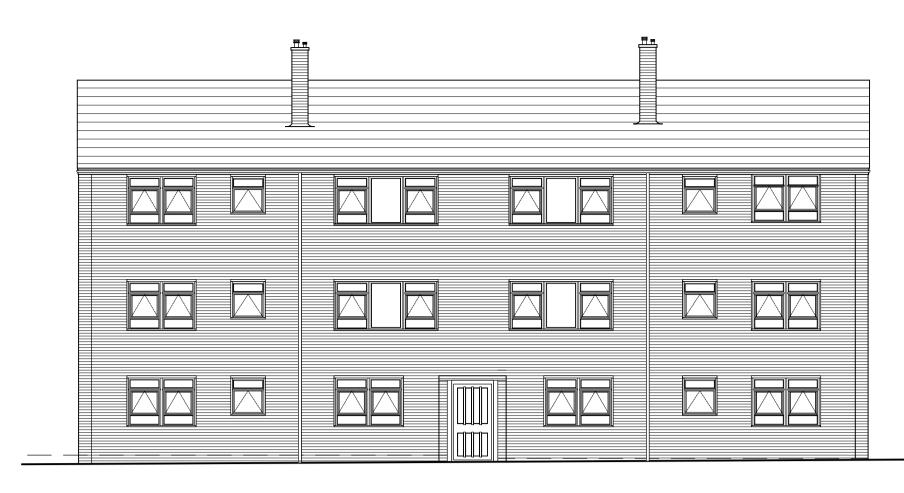

## Existing Elevation Scale 1:100











# 

Existing Elevation

# Existing Elevation



Site Boundary Egded in Red

# **Existing Elevation**

Scale 1:100

Existing Timber Frame Window Section Scale 1:20





Existing Timber Frame Window Section Scale 1:20





Existing Timber Frame Window Section Scale 1:20

### © This drawing is copyright.

Do not scale from this drawing. AKDP to be informed of any discrepancies. Contractor to check all dimensions on site.







| DATE February 2010                                                                                                          |      | DWG. No.     | REV. |
|-----------------------------------------------------------------------------------------------------------------------------|------|--------------|------|
| SCALE 1: