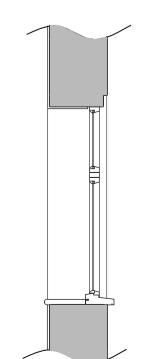

# **Existing Elevation**

Scale 1:100

Existing Timber Frame Window Section Scale 1:20

Existing Timber Frame Window Section Scale 1:20

Existing Timber Frame Window Section Scale 1:20