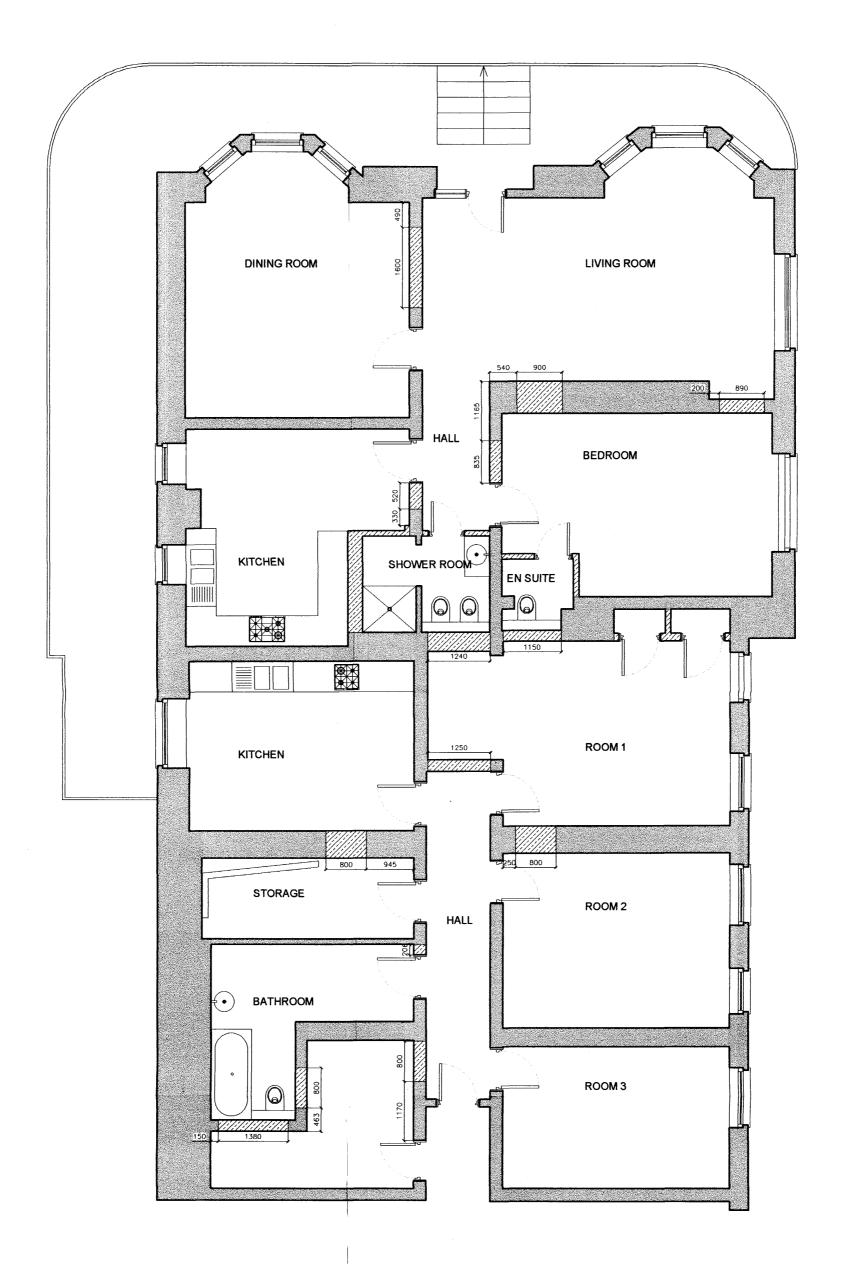

|                                                                                                                                                        | Revision | rev | date | by | Client: Riverton Enterprises       |                                                           |
|--------------------------------------------------------------------------------------------------------------------------------------------------------|----------|-----|------|----|------------------------------------|-----------------------------------------------------------|
|                                                                                                                                                        |          |     |      |    | Project: St Stephen's Close        |                                                           |
|                                                                                                                                                        |          |     |      |    | Scale: 1:75 @ A3                   |                                                           |
|                                                                                                                                                        | :<br>:   |     |      |    | Title: Demolition Drawing Overview | T monza interiors                                         |
| NOTE: DO NOT SCALE FROM THIS DRAWINGS, CHECK ALL AREAS AND DIMENSIONS ON SITE, ANY DISCREPANCIES MUST BE<br>Reported numediately to internor deskiners |          |     |      |    | Drawing: (DD) 00                   | 194-196 finchley road, Iondon. NW3 6BX tel: 020 7431 8008 |