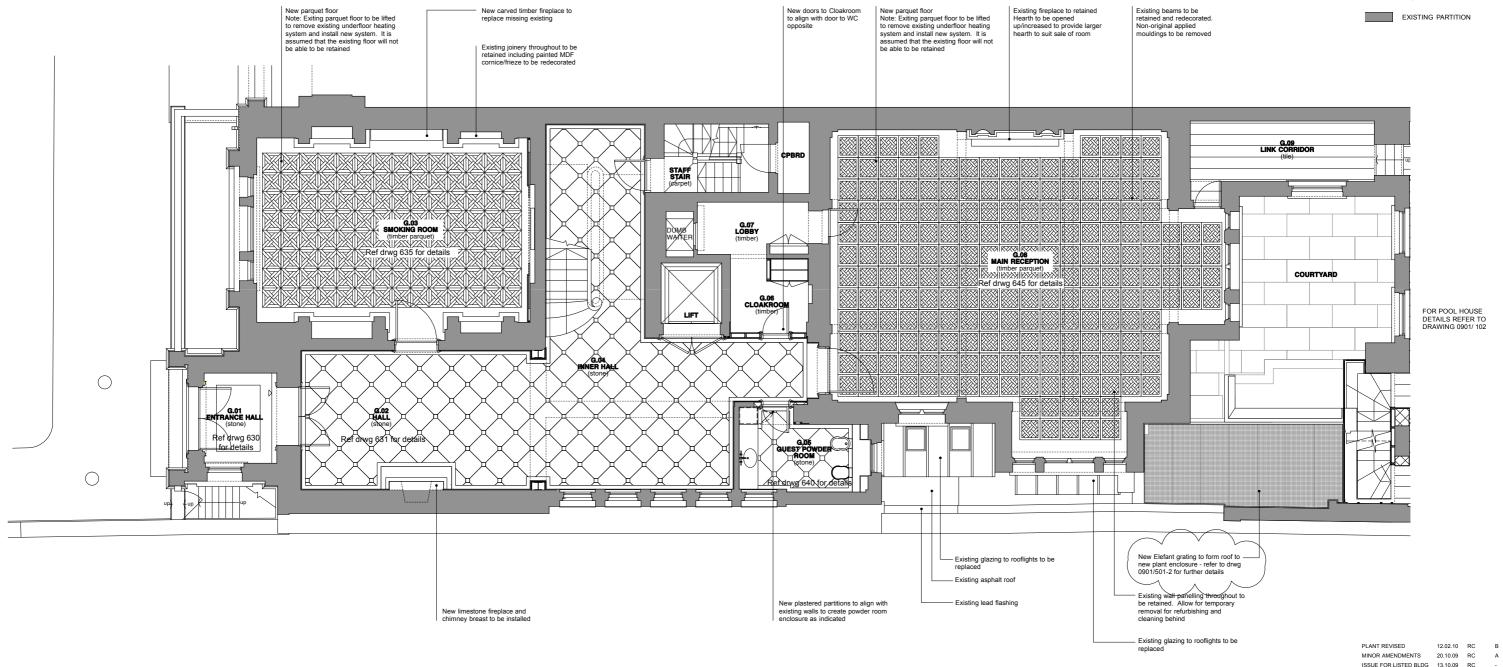

LEGEND

| PROJE |
|-------|

## ECT NGE

2nd Floor Block E Morelands, 5–23 Old Street, London EC1V 9HL t 020 7566 0410 f 020 7566 0411

Date Init. Revision

Project

1 CAMBRIDGE GATE LONDON, NW1 4JX

Drawing

GROUND FLOOR PLAN PROPOSED

| Drawn<br>RC | Date<br>13.10.09 | Scale<br>1:100 @ A3<br>1:50 @ A1 |
|-------------|------------------|----------------------------------|
| Job No.     | Drg. No.         | Rev.                             |
| 0901        | P201             | В                                |
|             |                  |                                  |