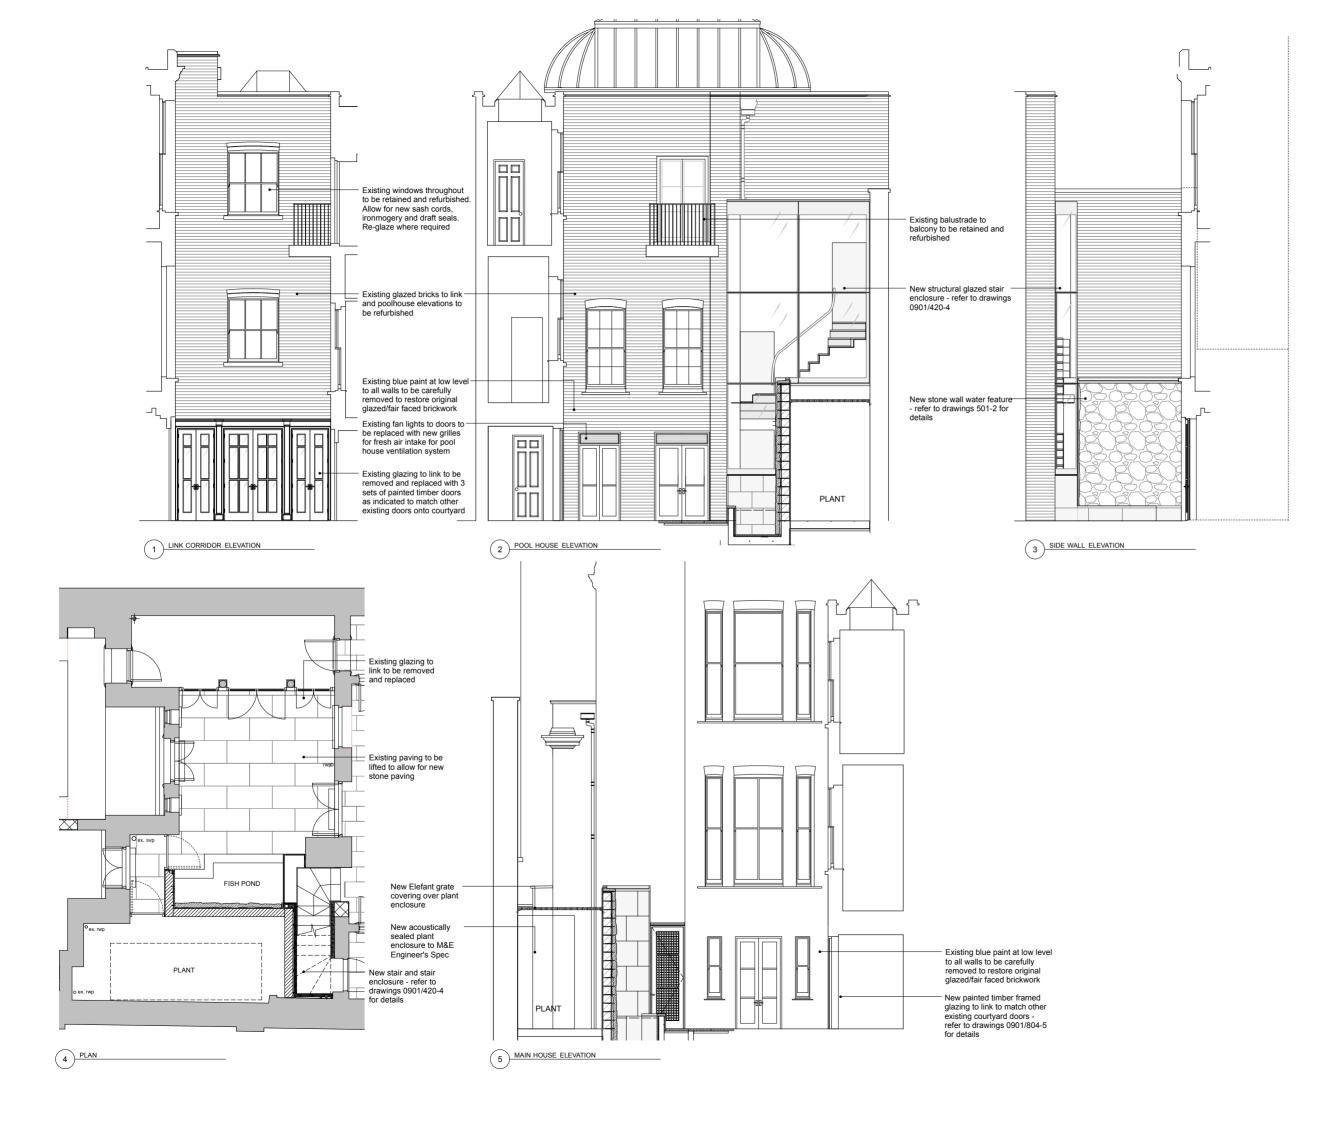

| ISSUE FOR TENDER                                                                                                       | 18.12.09 | BS    | в        |
|------------------------------------------------------------------------------------------------------------------------|----------|-------|----------|
| PROP PLANT ADDED                                                                                                       | 20.10.09 | RC    | А        |
| ISSUE FOR LISTED BLDG                                                                                                  | 13.10.09 | RC    | -        |
|                                                                                                                        | Date     | Init. | Revision |
| PROJECT<br>ORANGE<br>2nd Floor Block E Morelands,<br>5-23 Old Street, London EC1V 9HL<br>1020 7566 0410 1020 7566 0411 |          |       |          |
| Project                                                                                                                |          |       |          |
| 1 CAMBRIDGE GATE<br>LONDON, NW1 4JX                                                                                    |          |       |          |
| Drawing                                                                                                                |          |       |          |
| COURTYARD ELEVATIONS<br>PROPOSED                                                                                       |          |       |          |
| Drawn Date                                                                                                             |          |       | Scale    |

 Drawn
 Date
 Scale

 RC
 13.10.09
 1:100 @ A3

 Job No.
 Drg. No.
 Rev.

 0901
 212
 B