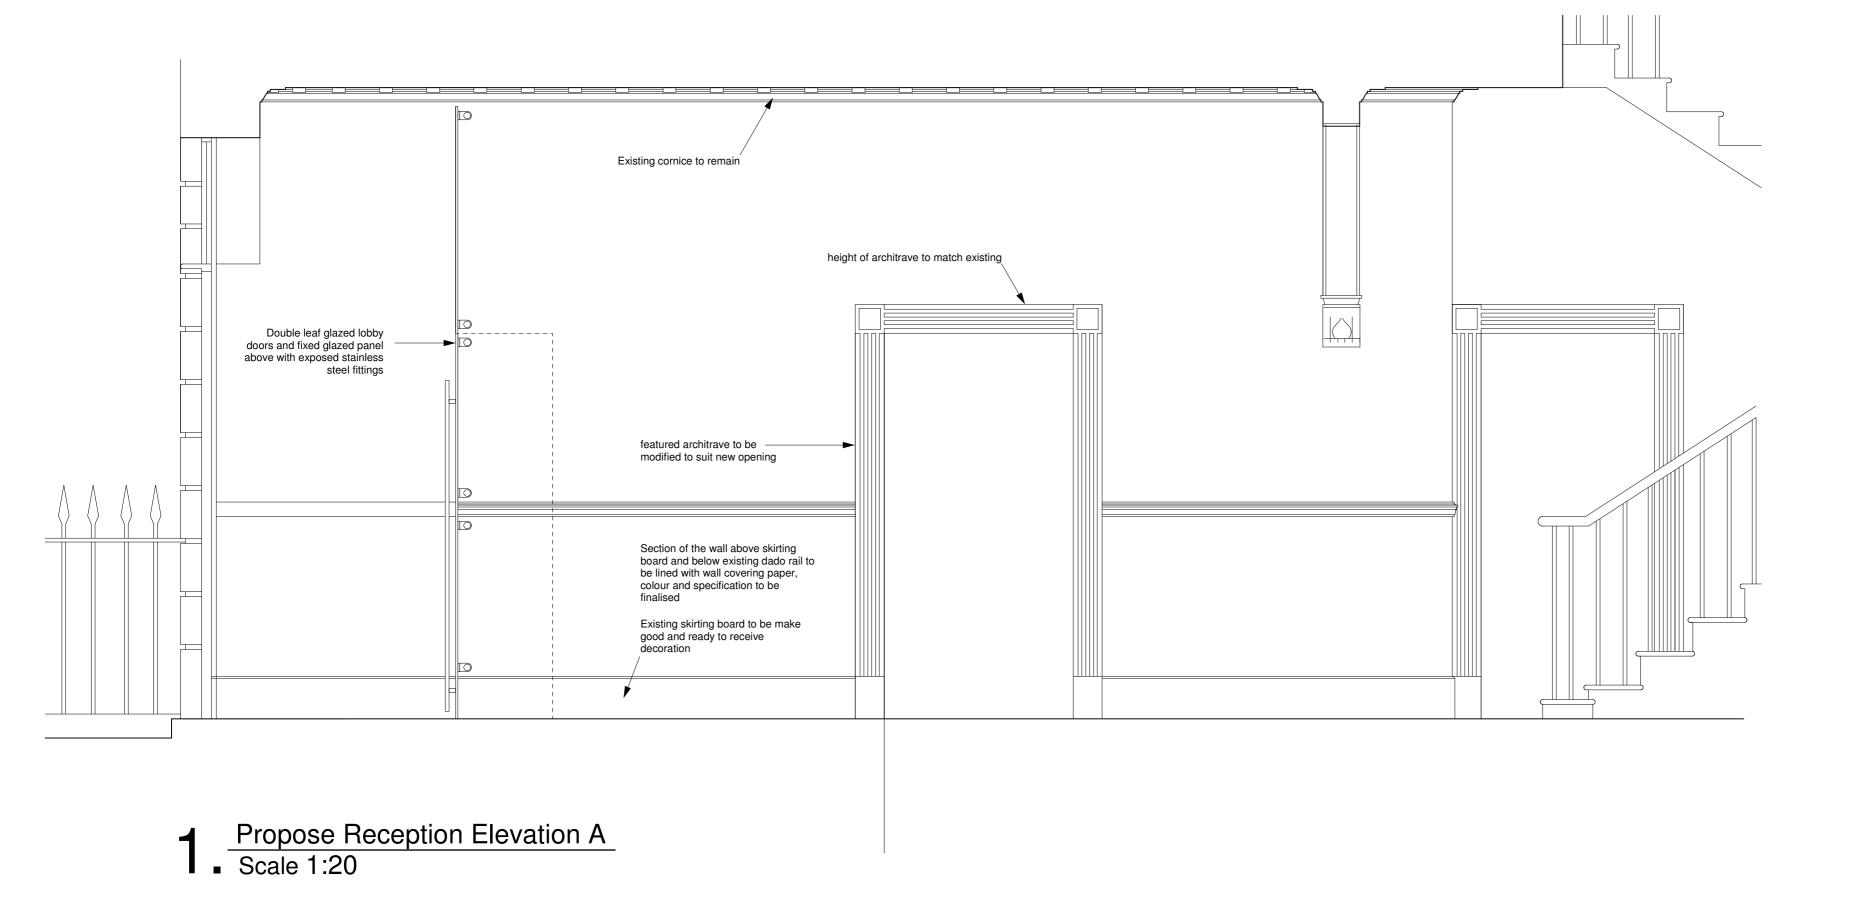

email mail@stamosyeoharchitects.com

Project:

Avalon Hotel 46-47 Cartwright Garden WC1H 9EL

Crescent Projects Clients:

Drawing:

Proposed Reception Desk Elevation A

Date: 16/06/2009 Check by: 1 / 20 at A1 Drawing No. 1233 / 101