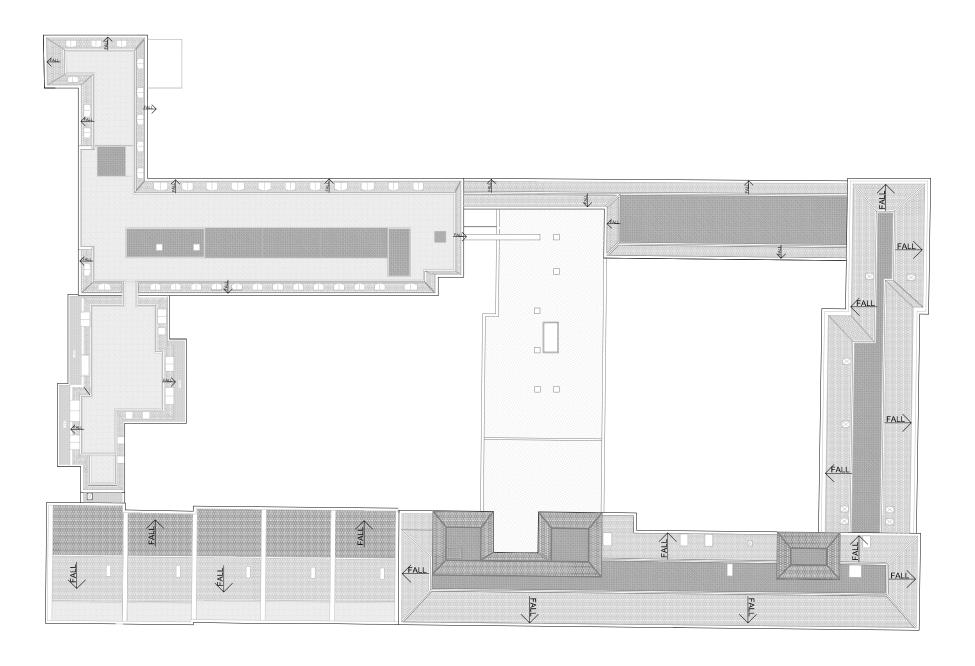

01 Existing Roof Plan
Scale 1:200 @ A1 1:400 @ A3

| Rev | Date : | Details | Drawn | Client Goodenough College status PLANNING |                | Project<br>Extension to William Goodenough<br>House |   | 5 4499 Fax: 020 7409 312 |                      |  |
|-----|--------|---------|-------|-------------------------------------------|----------------|-----------------------------------------------------|---|--------------------------|----------------------|--|
|     |        |         |       | Drawn<br>SF                               | Checked<br>MRW | Title<br>Existing Roof Plan                         | _ | I 1:400@A3               | with business vision |  |