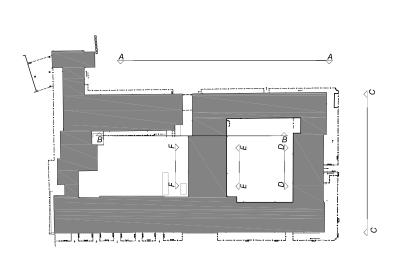

g Roof Plan
Scale 1:200 @ A1 1:400 @ A3

| Rev | Date : | Details | Drawn | Client Goodenough College status PLANNING |                | Project<br>Extension to William Goodenough<br>House |   | 5 4499 Fax: 020 7409 312 |                      |  |
|-----|--------|---------|-------|-------------------------------------------|----------------|-----------------------------------------------------|---|--------------------------|----------------------|--|
|     |        |         |       | Drawn<br>SF                               | Checked<br>MRW | Title<br>Existing Roof Plan                         | _ | I 1:400@A3               | with business vision |  |



01 Elevation A 1:200 @ A1 1:400 @A3



03 Elevation B 1:200 @ A1 1:400 @A3





02 Elevation C 1:200 @ A1 1:400 @A3



04 Elevation D



Date Details Drawn Client

Rev

Vista Architecture
9 Marylebone Lane, London, W1U 1HL
Tel: 020 7935 4499 Fax: 020 7409 3124 Project
Extension to William Goodenough Goodenough College Job No. B41558 Drawing No. House Planning Greenhatch MRW

Existing Elevations Sheet 1 1:200@A1 1:400@A3



01 Elevation G Main Front Entrance Elevation
1:200 @ A1 1:400 @A3



03 Elevation H



Rev Date Details

Project
Extension to William Goodenough Vista Architecture
9 Marylebone Lane, London, W1U 1HL
Tel: 020 7935 4499 Fax: 020 7409 3124 Goodenough College House Job No. B41558 Drawing No. Planning Greenhatch MRW Existing Elevations Sheet 2 1:200@A1 1:400@A3

Do not scale, use 1 gured dimensions only. All dimensions to be verified on site prior to the committee Contract Administrator. This does book to be