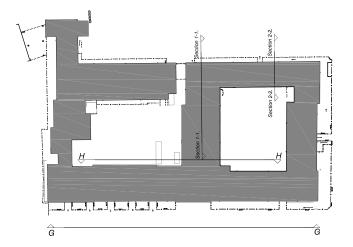

-------------------|---|--------------------------|----------------------|--|
|     |        |         |       | Drawn<br>SF                               | Checked<br>MRW | Title<br>Existing Roof Plan                         | _ | I 1:400@A3               | with business vision |  |



01 Elevation A 1:200 @ A1 1:400 @A3



03 Elevation B 1:200 @ A1 1:400 @A3





02 Elevation C 1:200 @ A1 1:400 @A3



04 Elevation D



Date Details Drawn Client

Rev

Vista Architecture
9 Marylebone Lane, London, W1U 1HL
Tel: 020 7935 4499 Fax: 020 7409 3124 Project
Extension to William Goodenough Goodenough College Job No. B41558 Drawing No. House Planning Greenhatch MRW

Existing Elevations Sheet 1 1:200@A1 1:400@A3



01 Elevation G Main Front Entrance Elevation
1:200 @ A1 1:400 @A3



03 Elevation H



Rev Date Details

Project
Extension to William Goodenough Vista Architecture
9 Marylebone Lane, London, W1U 1HL
Tel: 020 7935 4499 Fax: 020 7409 3124 Goodenough College House Job No. B41558 Drawing No. Planning Greenhatch MRW Existing Elevations Sheet 2 1:200@A1 1:400@A3

Do not scale, use 1 gured dimensions only. All dimensions to be verified on site prior to the committee Contract Administrator. This does book to be read to consumption with all related architectural

of largy works or the production of largy ships diswlings. All discrepandes to be reported to with business vision cells global-lyps and largy other relations in Followskips. This diswlarge is copyright.