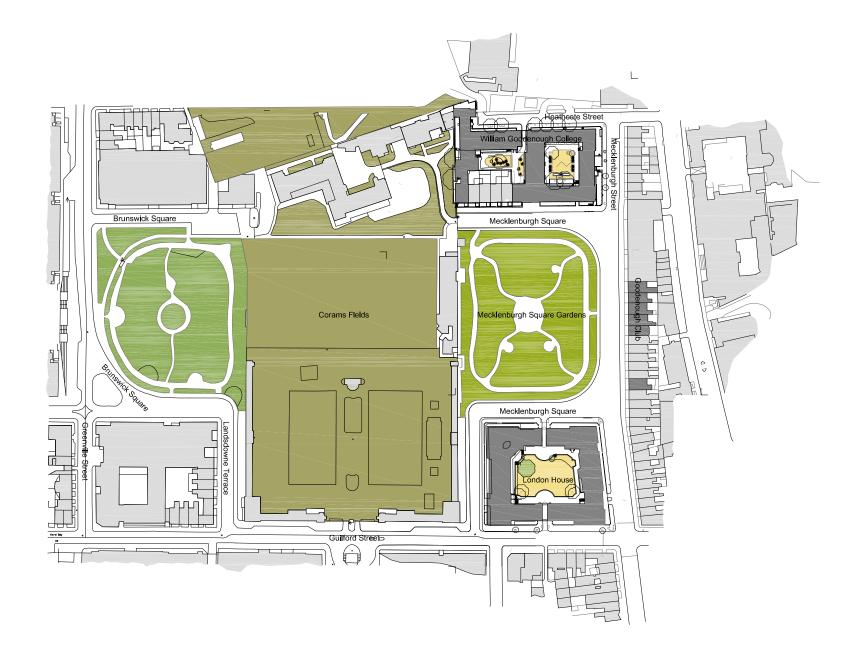

Buildings owned by the college

Surrounding Context and urban grain

Courtyard Gardens owned by college

College owned but used by the public

College owned used by students and residents

Not college owned but accessible by public

01 Block Plan
Scale 1:1250 @ A1 1:2500 @ A3