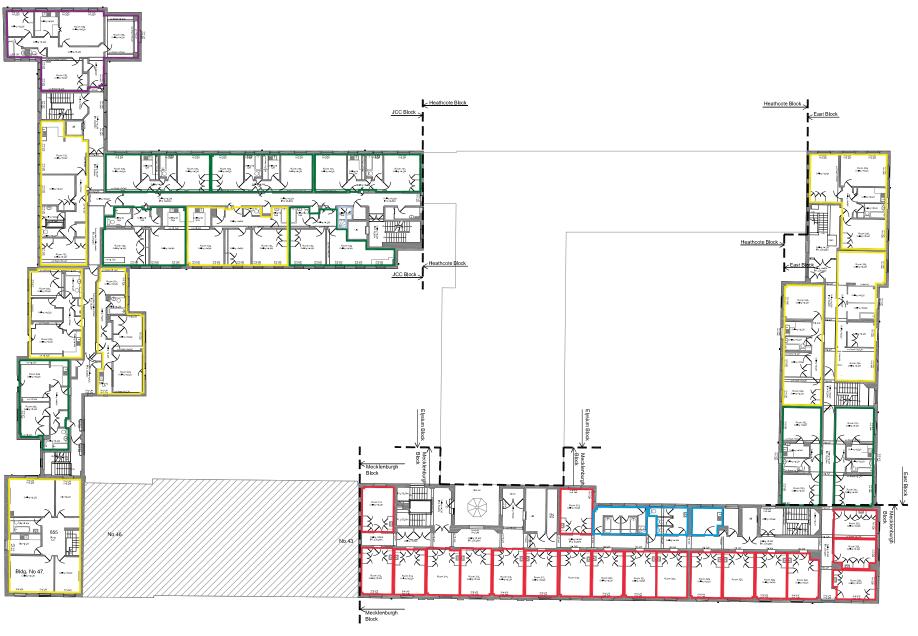

Buildings owned by the college

Surrounding Context and urban grain

Courtyard Gardens owned by college

College owned but used by the public

College owned used by students and residents

Not college owned but accessible by public

01 Block Plan
Scale 1:1250 @ A1 1:2500 @ A3