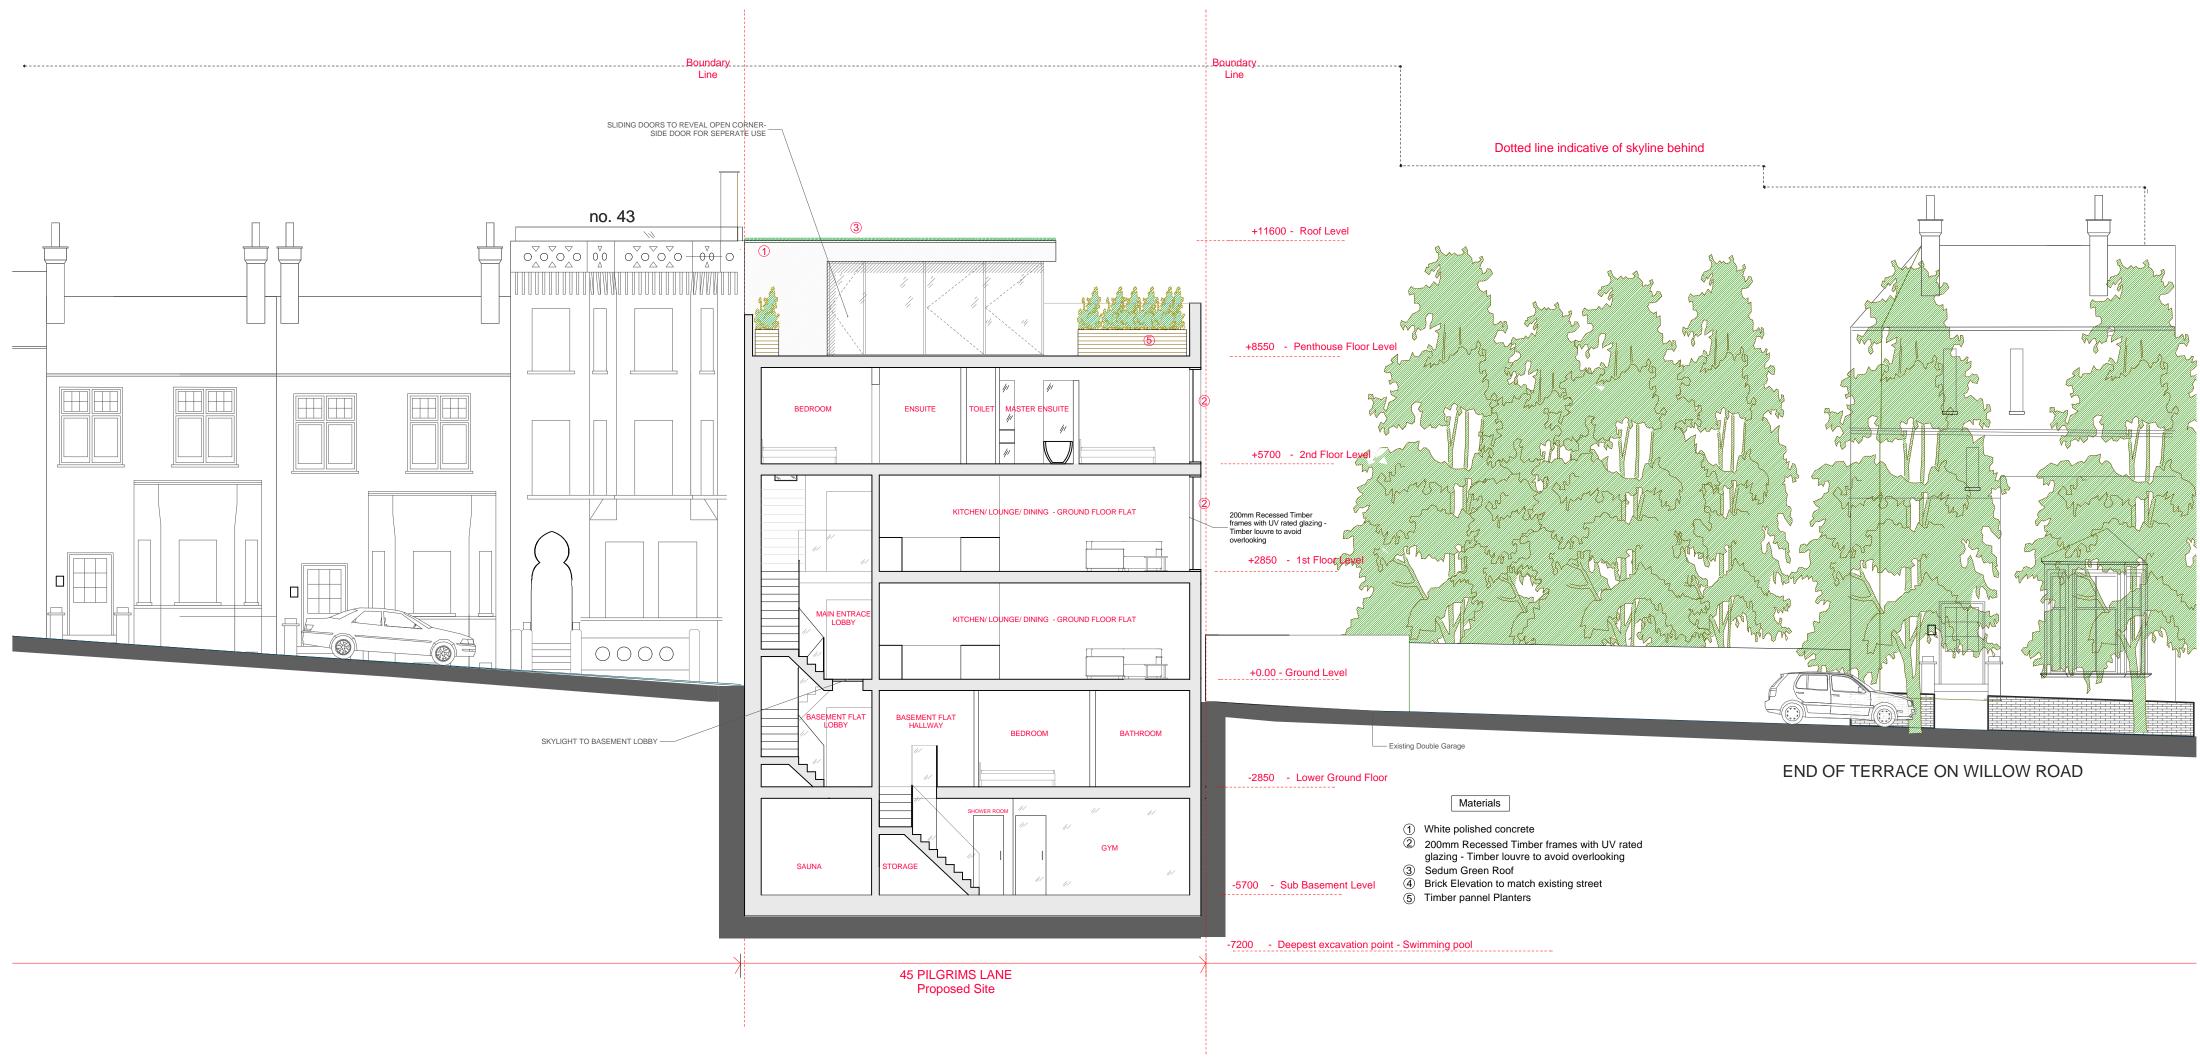

10M 1M 5M

Boundary

NOTES:

Revisions

Report all errors and discrepancies promptly to architects before proceeding with the works.

Do not scale drawing. Figured dimensions to be worked to in all cases.

The contractor is responsible for checking dimensions, tolerances and references.

All structural information to be taken from engineers drawings.

All relevant party wall agreements are to be entered into and agreed between owners prior to commencement of works.

All build over agreements with utility companies to be agreed and approved prior to works on site.

The Crawford Partnership Ltd. 17 Redston Road, London NB, Company number 3499361

|              | Proposed         | scale:<br>1:200 @A3 | 1:100 @ A2           |  |  |   |
|--------------|------------------|---------------------|----------------------|--|--|---|
| PROJECT:     | 45 PILGRIMS LANE |                     | CLIENT: DAVID HUDALY |  |  |   |
| DRAWING NO.: | 2006-154/-2-204  | REV:                | STATUS:              |  |  | ( |
| DRAWN:       | D. C             | CHECKED:            | DATE:                |  |  |   |