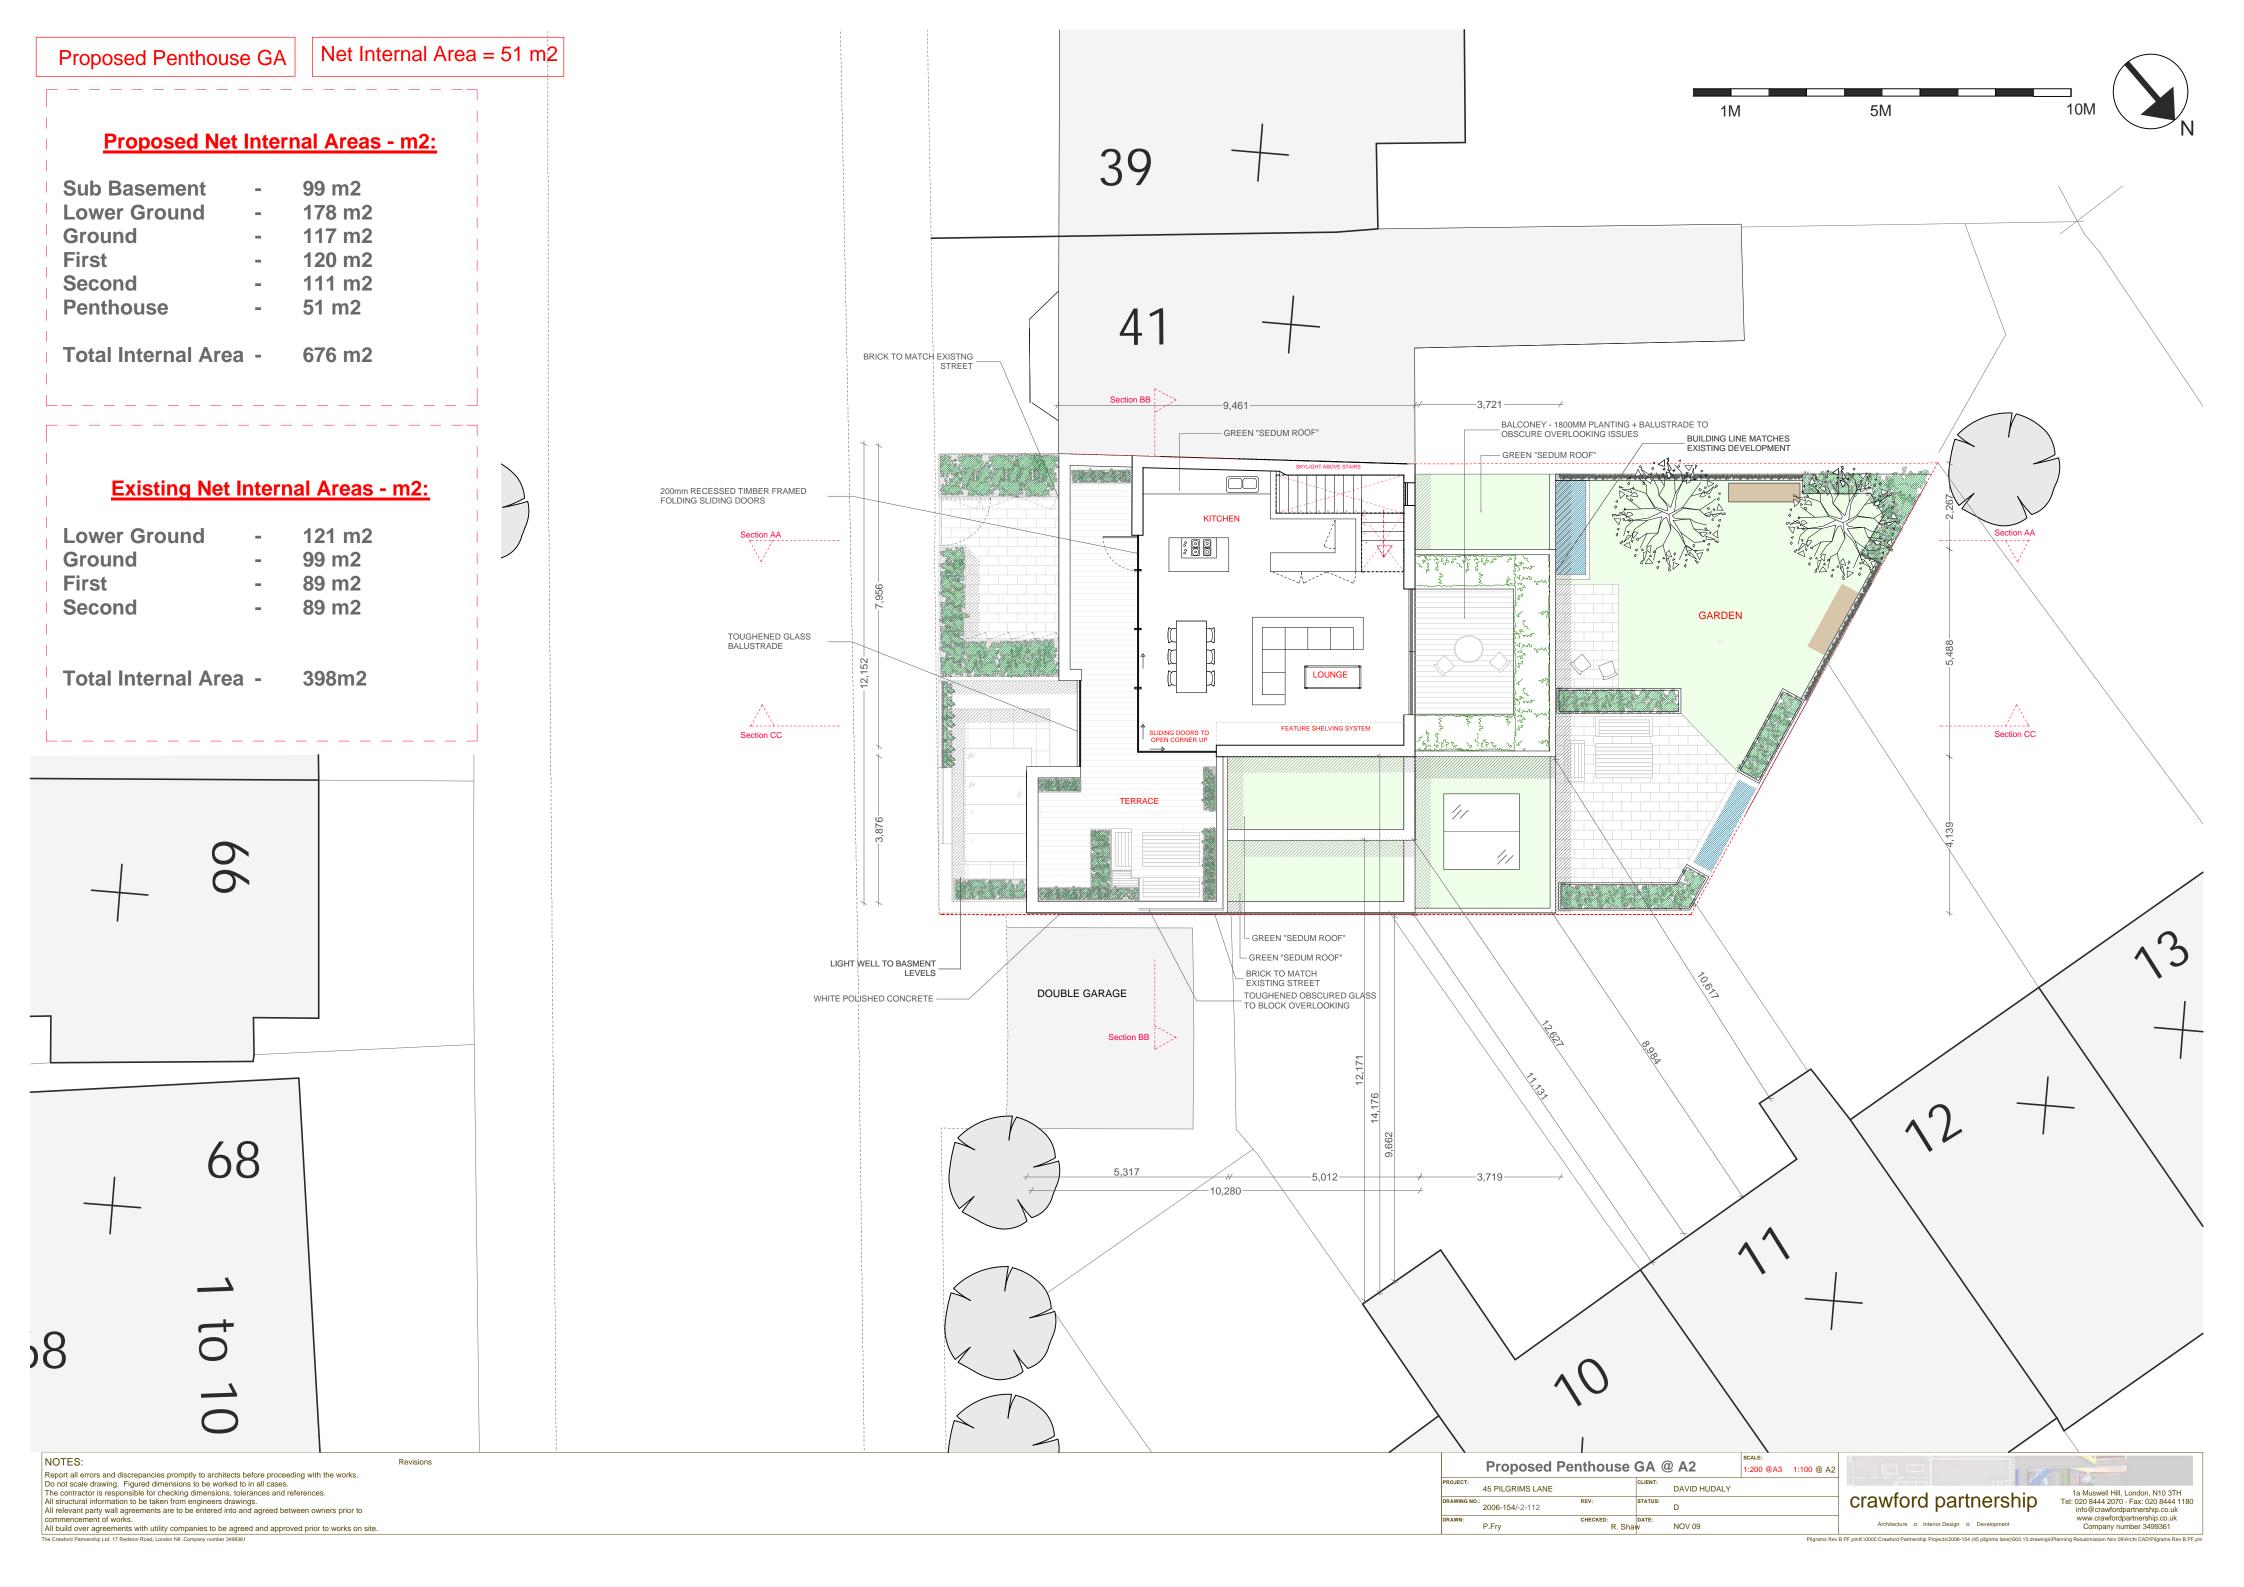

10M 5M





| NOTES:                  |
|-------------------------|
| Report all errors and o |

Report all errors and discrepancies promptly to architects before proceeding with the works.

Do not scale drawing. Figured dimensions to be worked to in all cases.

The contractor is responsible for checking dimensions, tolerances and references.

All structural information to be taken from engineers drawings.

All relevant party wall agreements are to be entered into and agreed between owners prior to commencement of works.

All build over agreements with utility companies to be agreed and approved prior to works on site.

The Crawford Partnership Ltd. 17 Redston Road, London NB, Company number 3499361

| Existing Section AA @ A2 |                  |                    |            |