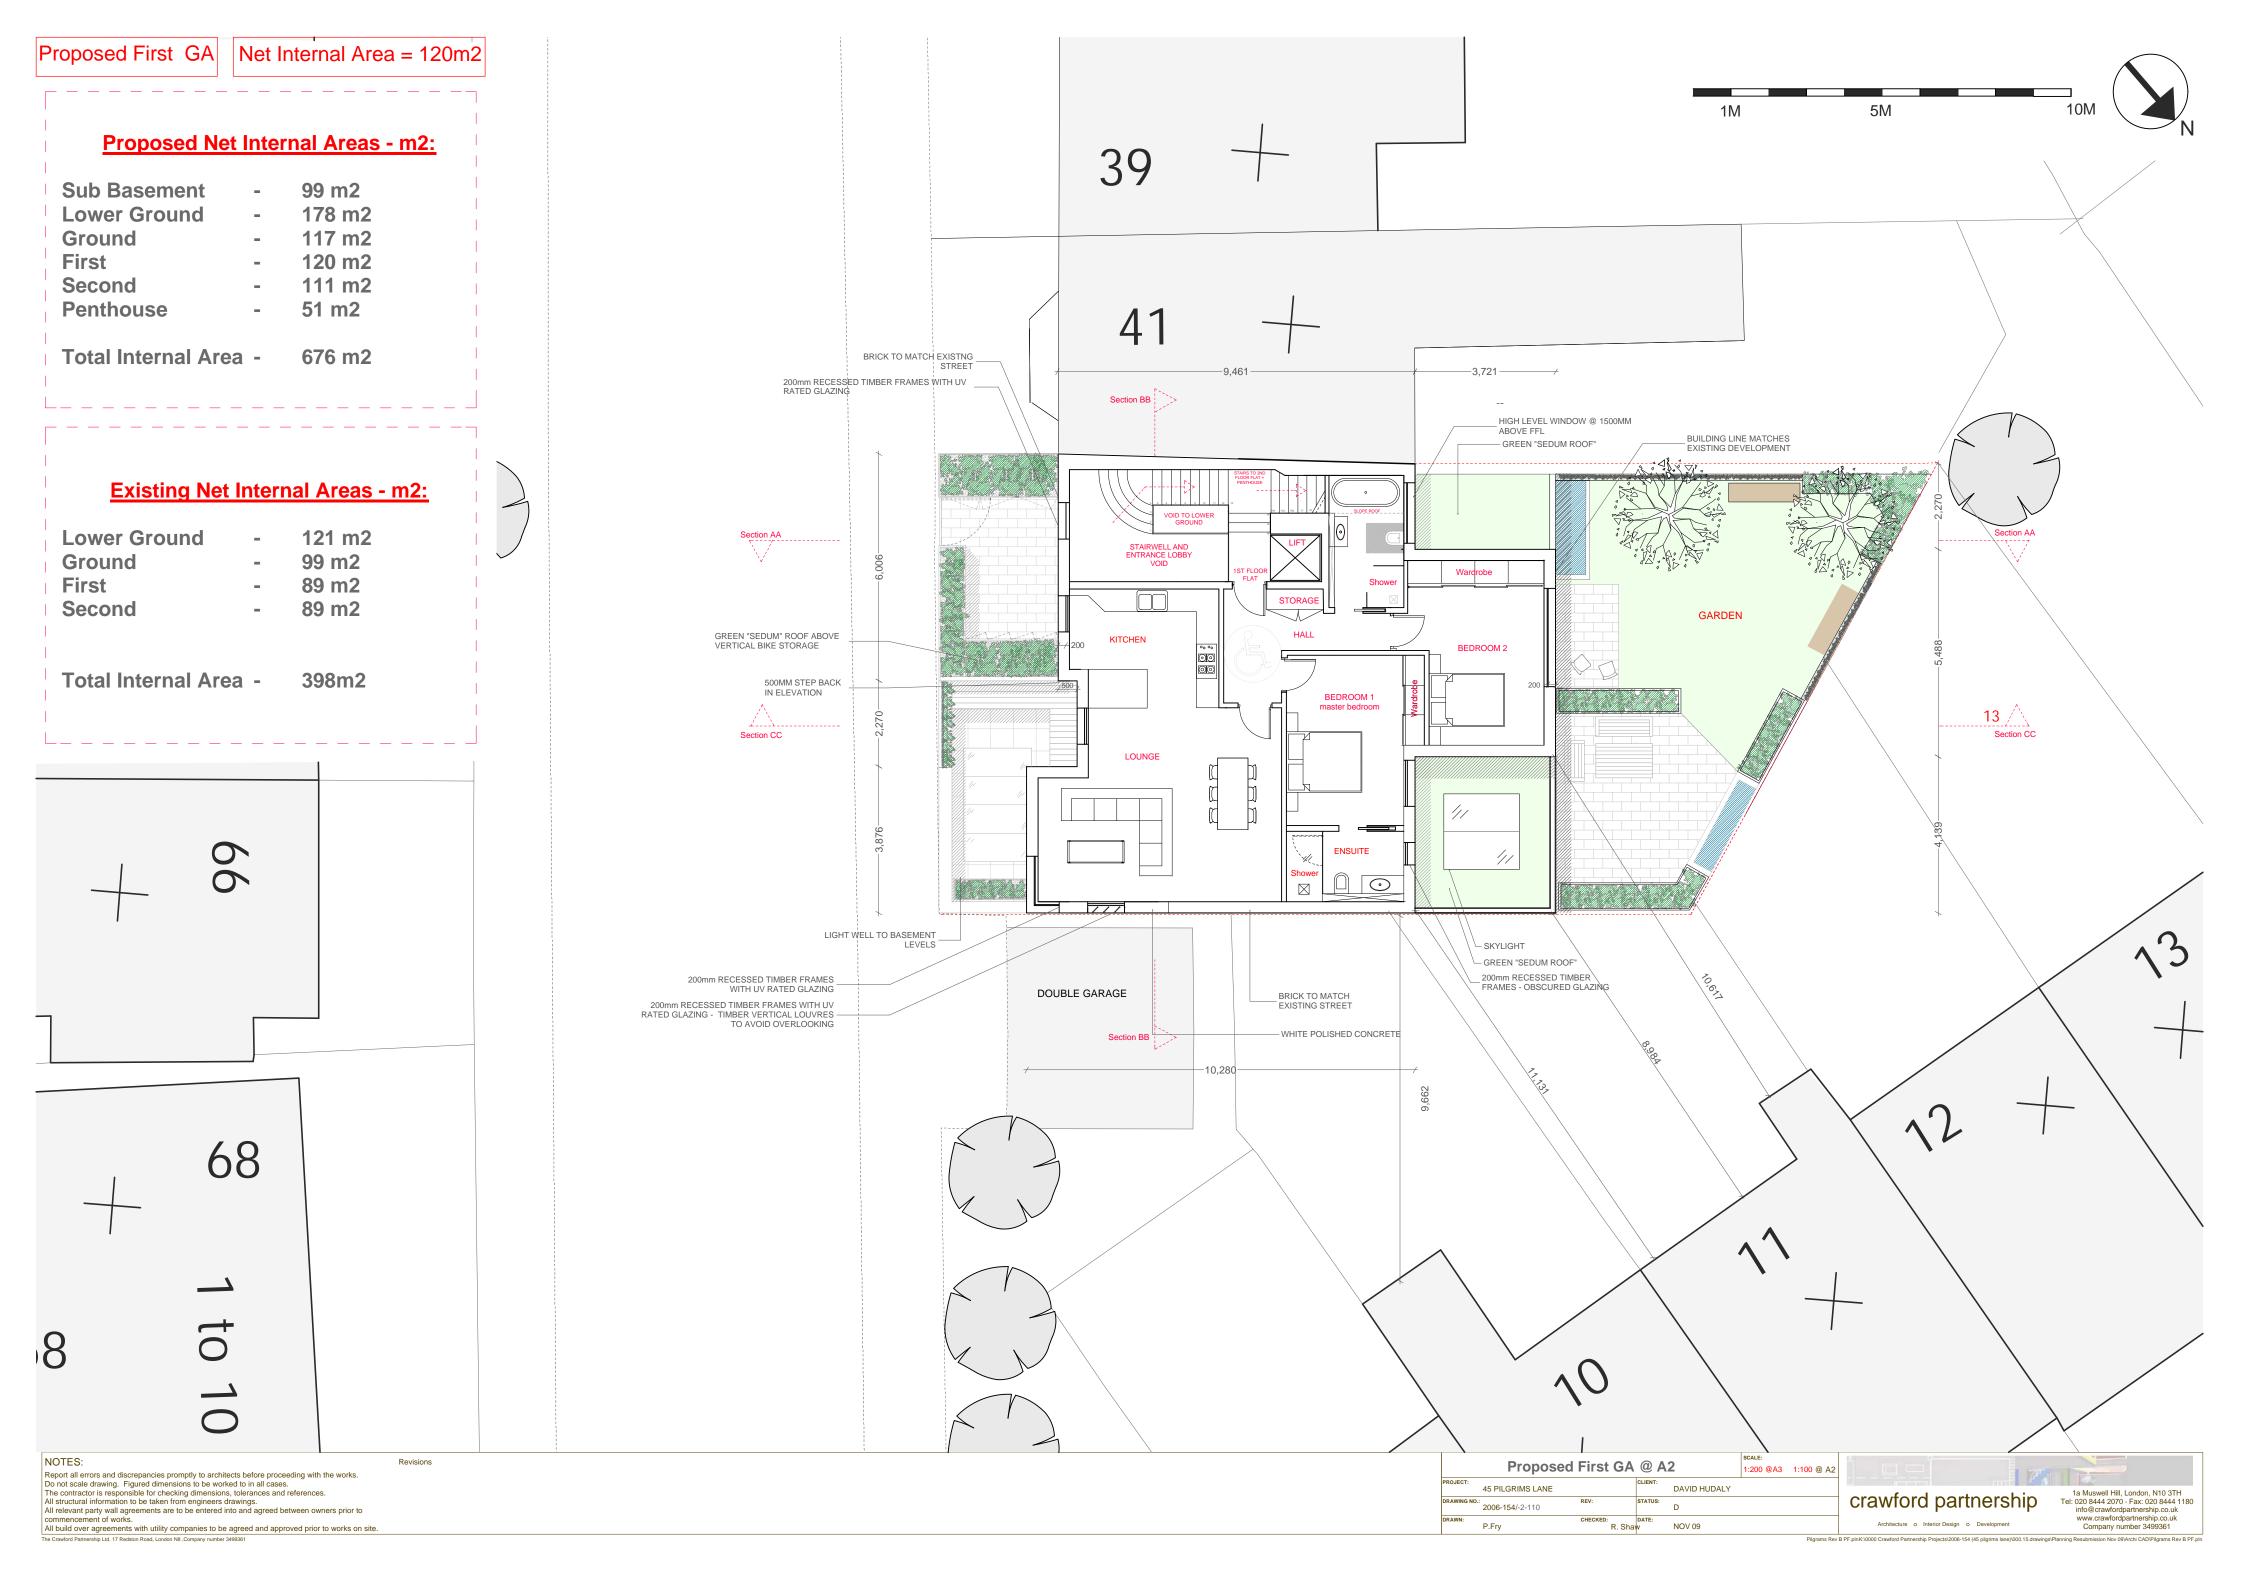

10M 5M





| NOTES:                  |
|-------------------------|
| Report all errors and o |

Report all errors and discrepancies promptly to architects before proceeding with the works.

Do not scale drawing. Figured dimensions to be worked to in all cases.

The contractor is responsible for checking dimensions, tolerances and references.

All structural information to be taken from engineers drawings.

All relevant party wall agreements are to be entered into and agreed between owners prior to commencement of works.

All build over agreements with utility companies to be agreed and approved prior to works on site.

The Crawford Partnership Ltd. 17 Redston Road, London NB, Company number 3499361

| Existing Section AA @ A2 |                  |                    |            |