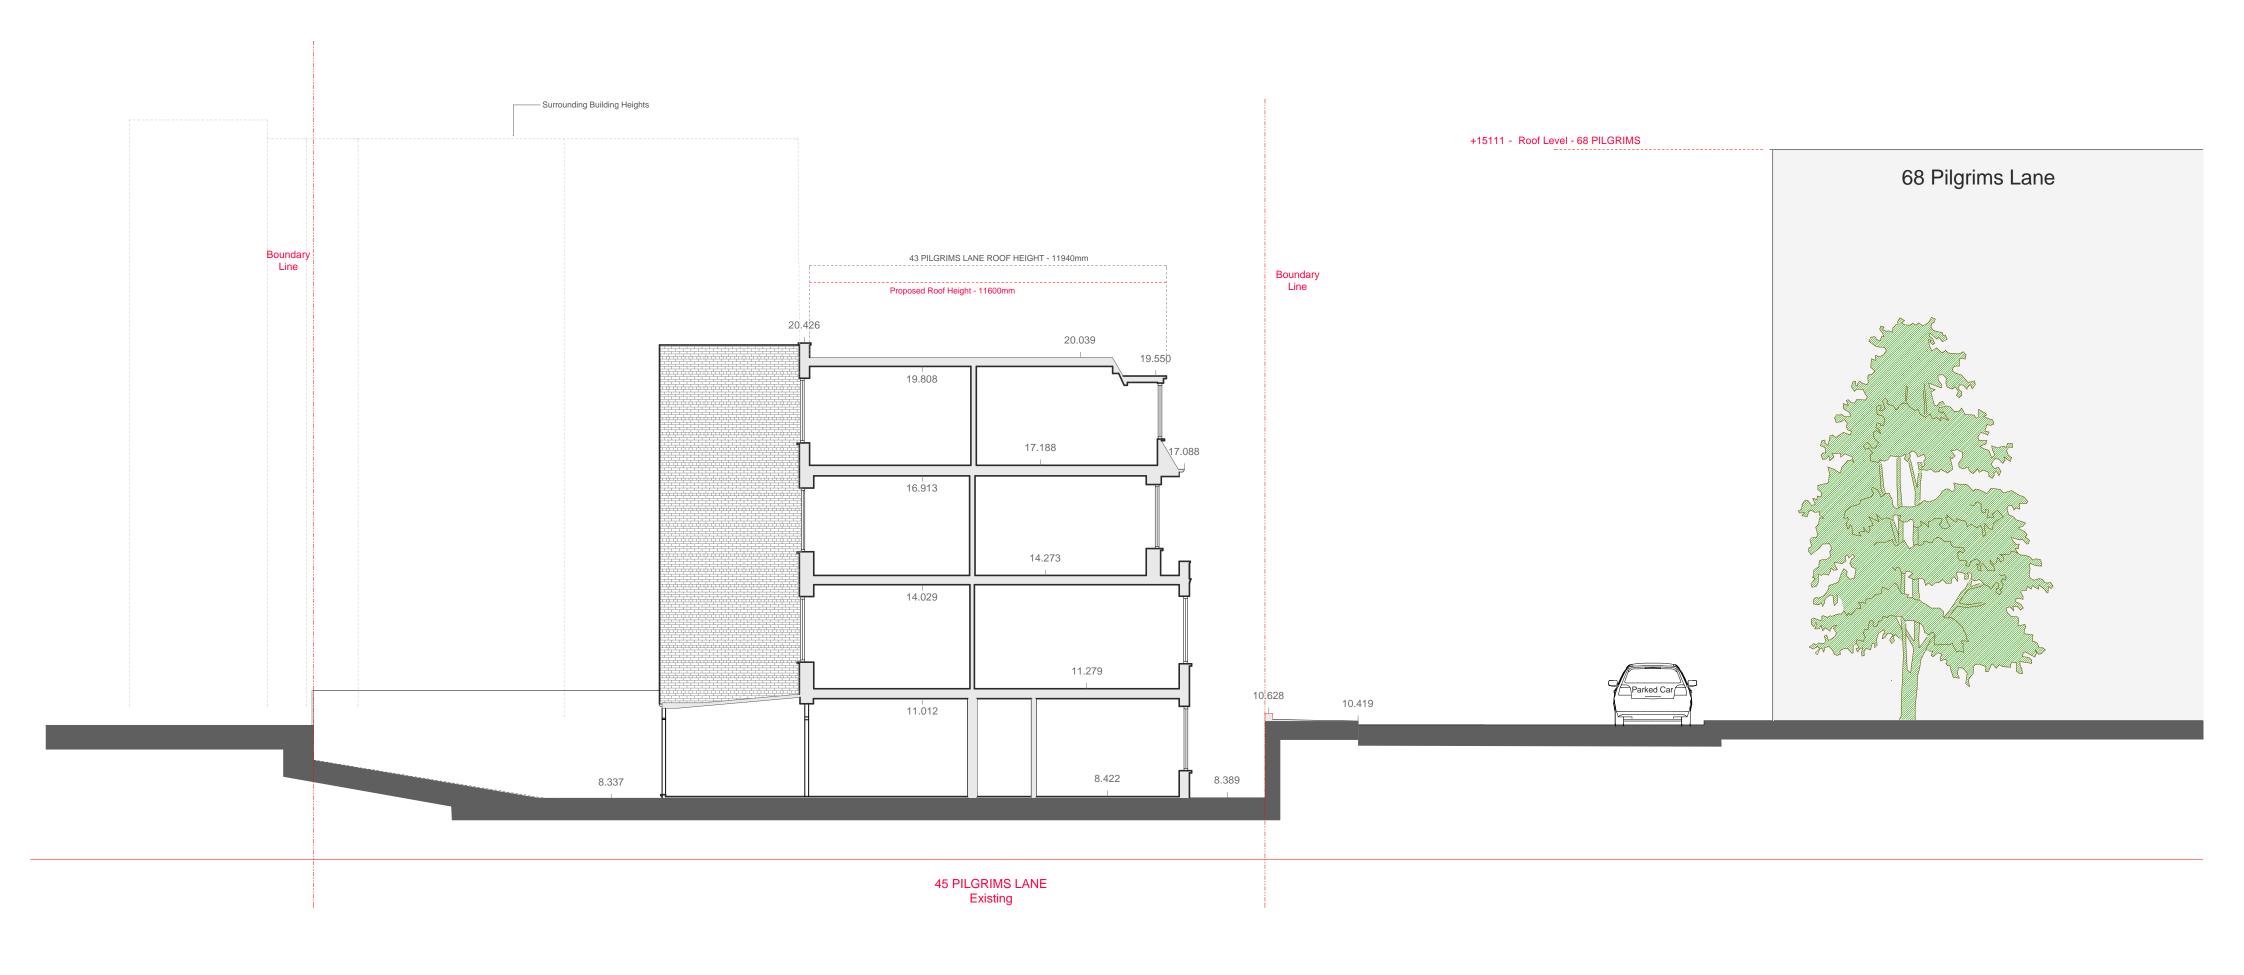

1M 5M 10M

Existing Section CC @ A2

Report all errors and discrepancies promptly to architects before proceeding with the works.

Do not scale drawnin, Figured finensions to be worked to in all cases.

The contractor is responsible for checking dimensions, to be entered drink processed from engineers are to be entered drink and agreed between owners prior to commencement of works.

All bridevards processed from engineers are to be entered drink with utility companies are to be agreed and approved prior to works on site.

The contractor is responsible from engineers are to be agreed and approved prior to works on site.

\*\*CRAWFORD partnership\*\*

\*\*CRAWFORD partnership\*\*

\*\*Land with utility companies to be agreed and approved prior to works on site.

\*\*The contractor is responsible from engineers drink processed from and agreed and approved prior to works on site.

\*\*The contractor is responsible to the extending discussion vice of the engineers drink processed from engineers drink

1M 5M 10M

Boundary

Report all errors and discrepancies promptly to architects before proceeding with the works.

Report all errors and discrepancies promptly to architects before proceeding with the works.

Do not scale drawing. Figured dimensions, to be worked to in all cases.

All structural information to be taken from engineers drawings.

All structural information to be taken from engineers drawings.

All relevant party wall agreed entered into and agreed between owners prior to commencement of works.

All build over agreements are to be entered in to and agreed between owners prior to works on site.