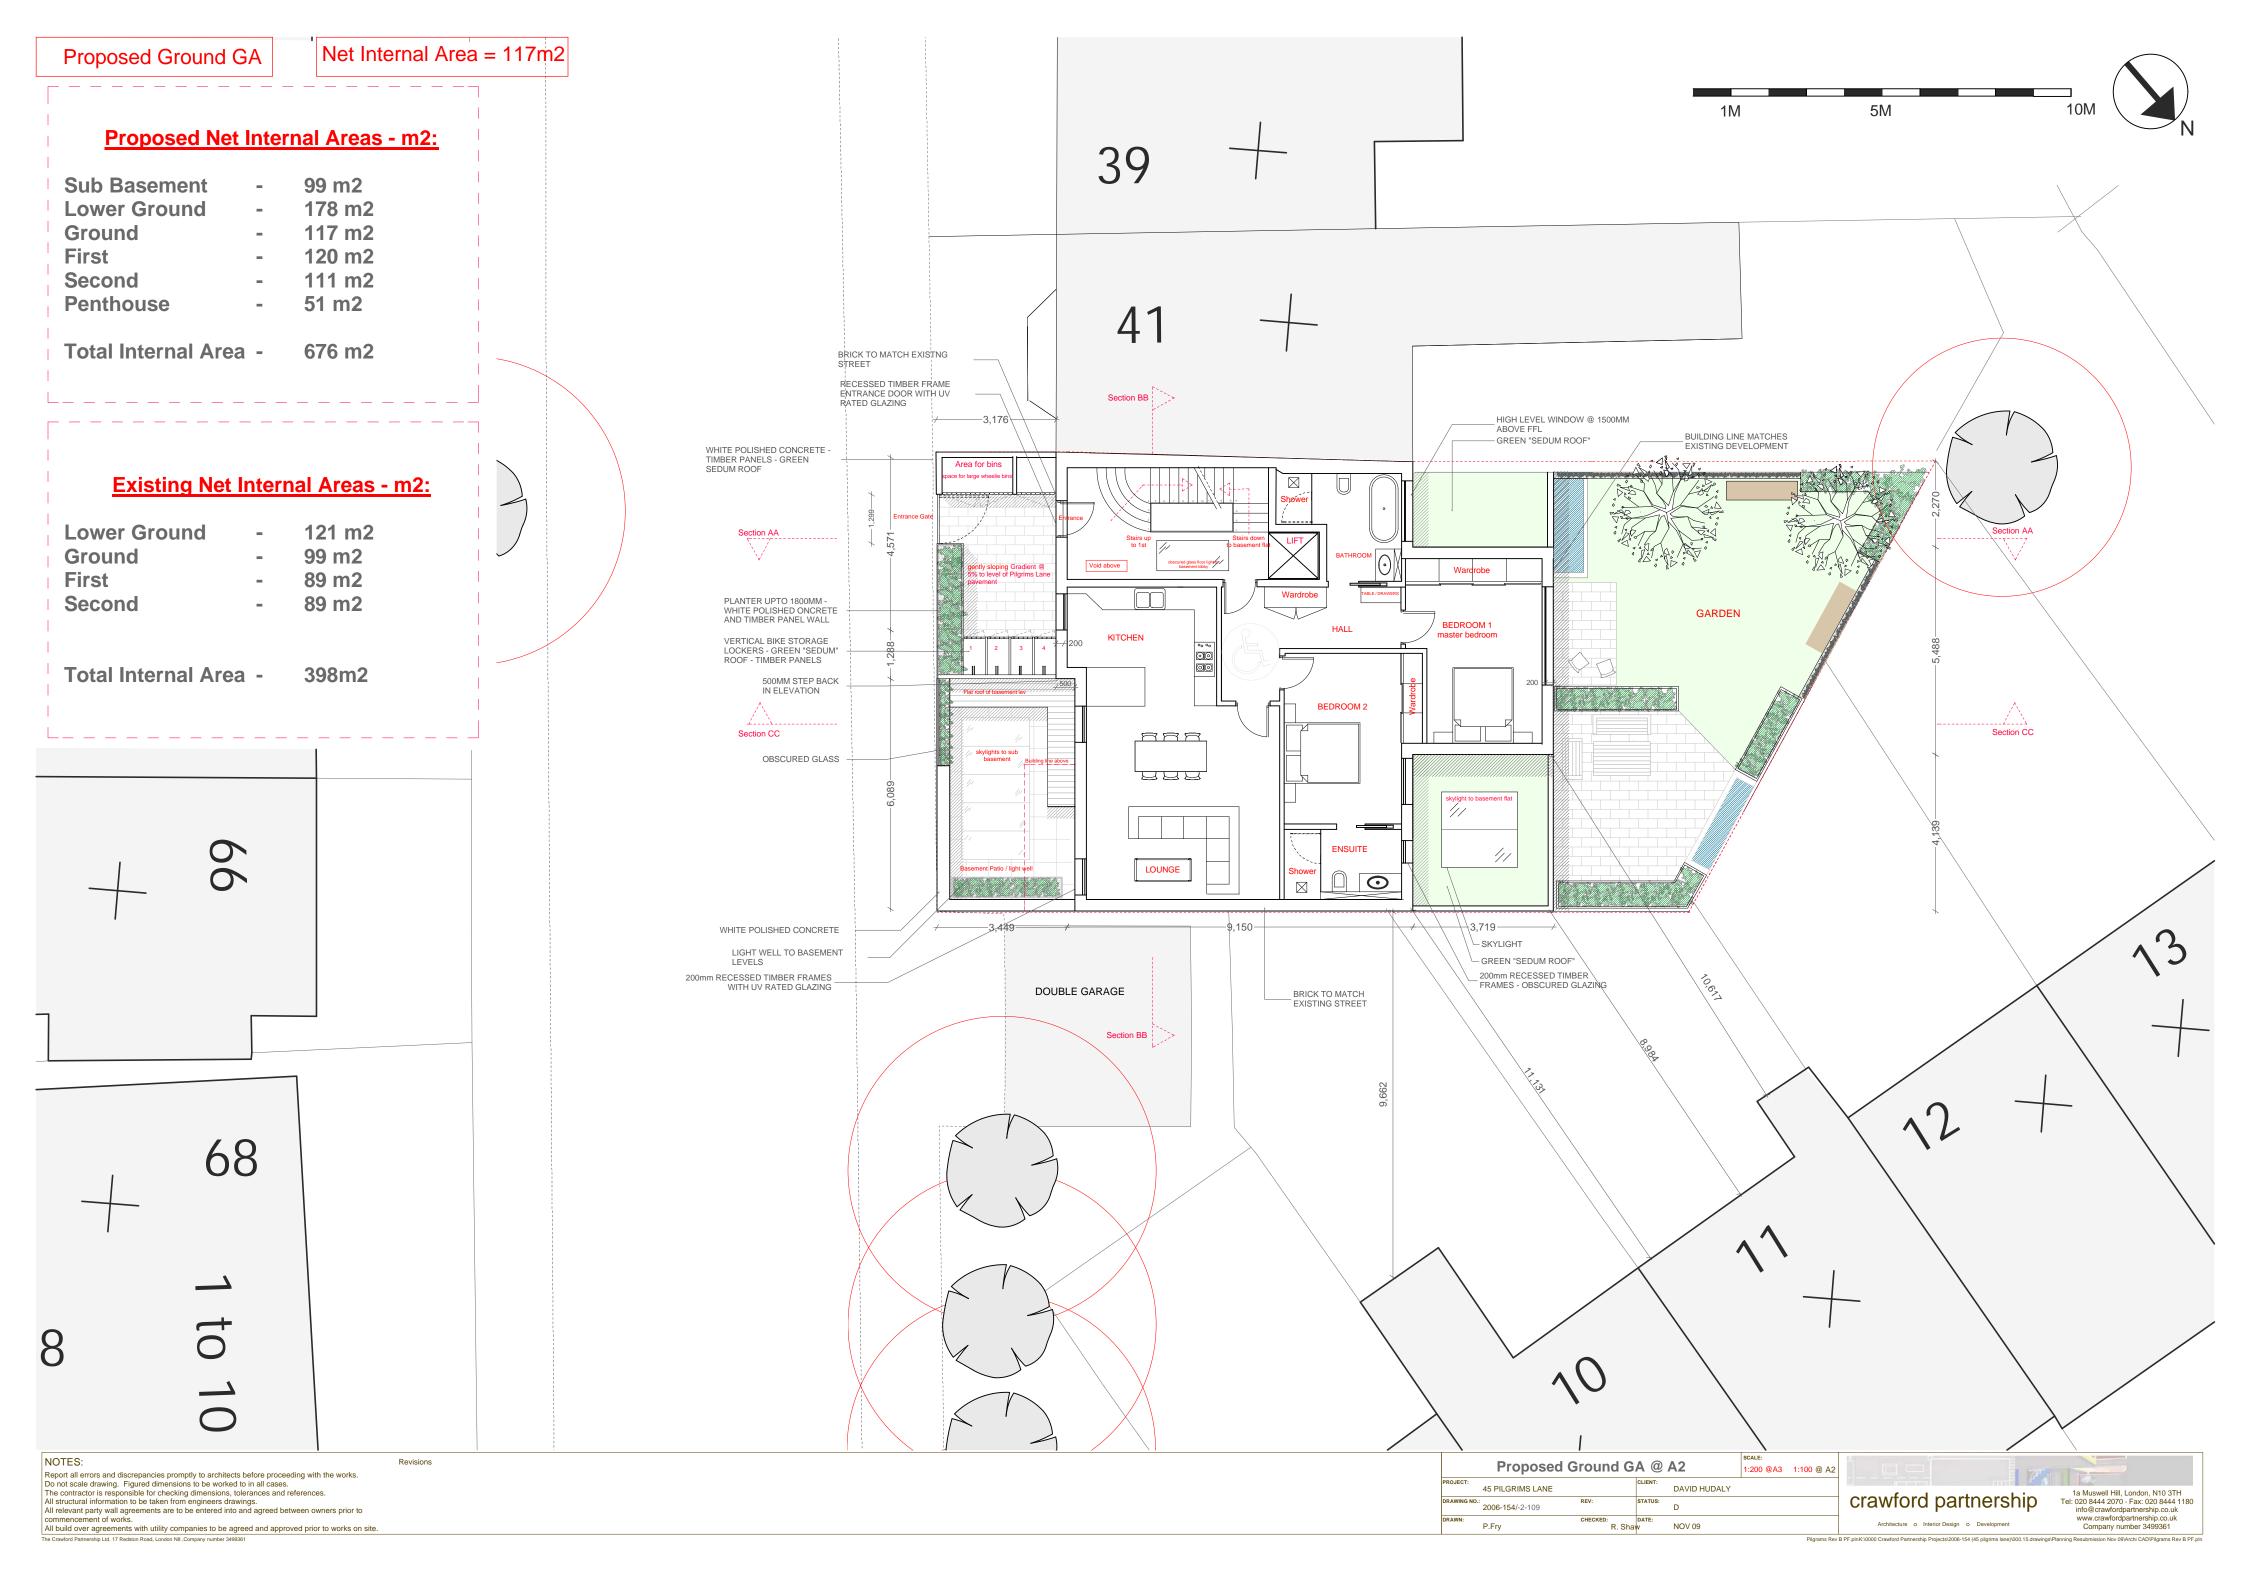

10M 5M





| NOTES:                  |
|-------------------------|
| Report all errors and o |

Report all errors and discrepancies promptly to architects before proceeding with the works.

Do not scale drawing. Figured dimensions to be worked to in all cases.

The contractor is responsible for checking dimensions, tolerances and references.

All structural information to be taken from engineers drawings.

All relevant party wall agreements are to be entered into and agreed between owners prior to commencement of works.

All build over agreements with utility companies to be agreed and approved prior to works on site.

The Crawford Partnership Ltd. 17 Redston Road, London NB, Company number 3499361

| Existing Section AA @ A2 |                  |                    |