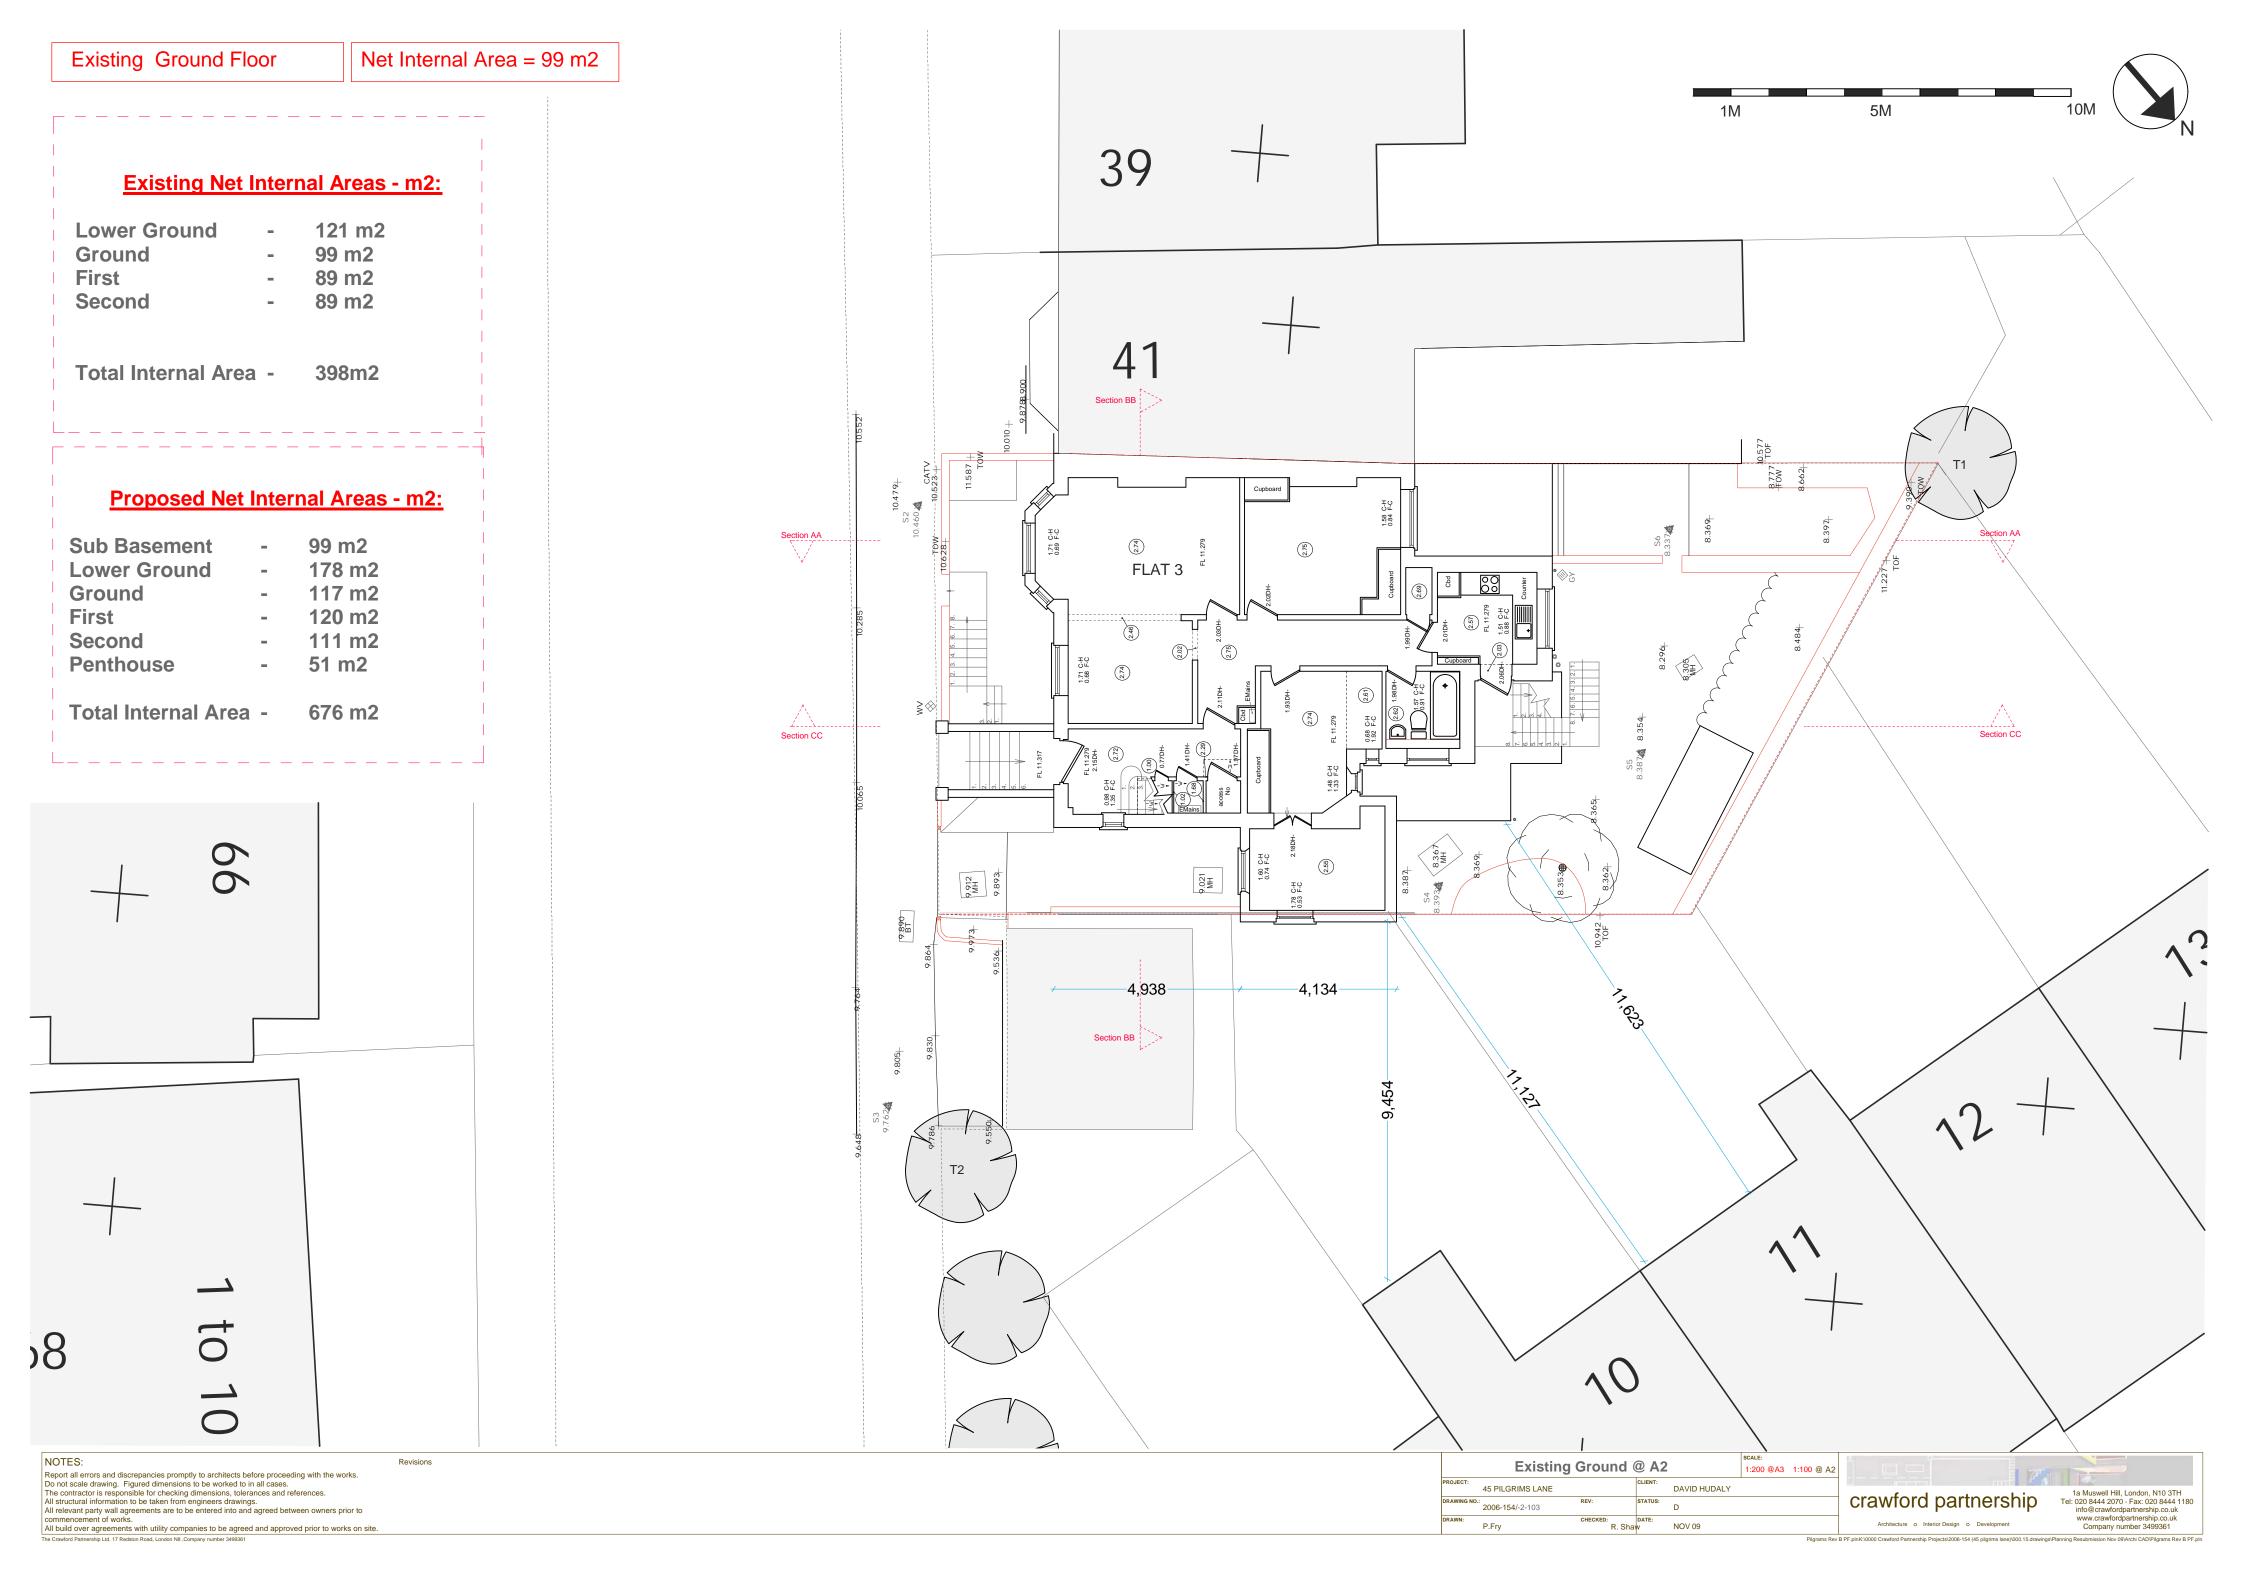

10M 5M





| NOTES:                  |
|-------------------------|
| Report all errors and o |

Report all errors and discrepancies promptly to architects before proceeding with the works.

Do not scale drawing. Figured dimensions to be worked to in all cases.

The contractor is responsible for checking dimensions, tolerances and references.

All structural information to be taken from engineers drawings.

All relevant party wall agreements are to be entered into and agreed between owners prior to commencement of works.

All build over agreements with utility companies to be agreed and approved prior to works on site.

The Crawford Partnership Ltd. 17 Redston Road, London NB, Company number 3499361

| Existing Section AA @ A2 |                  |                    |