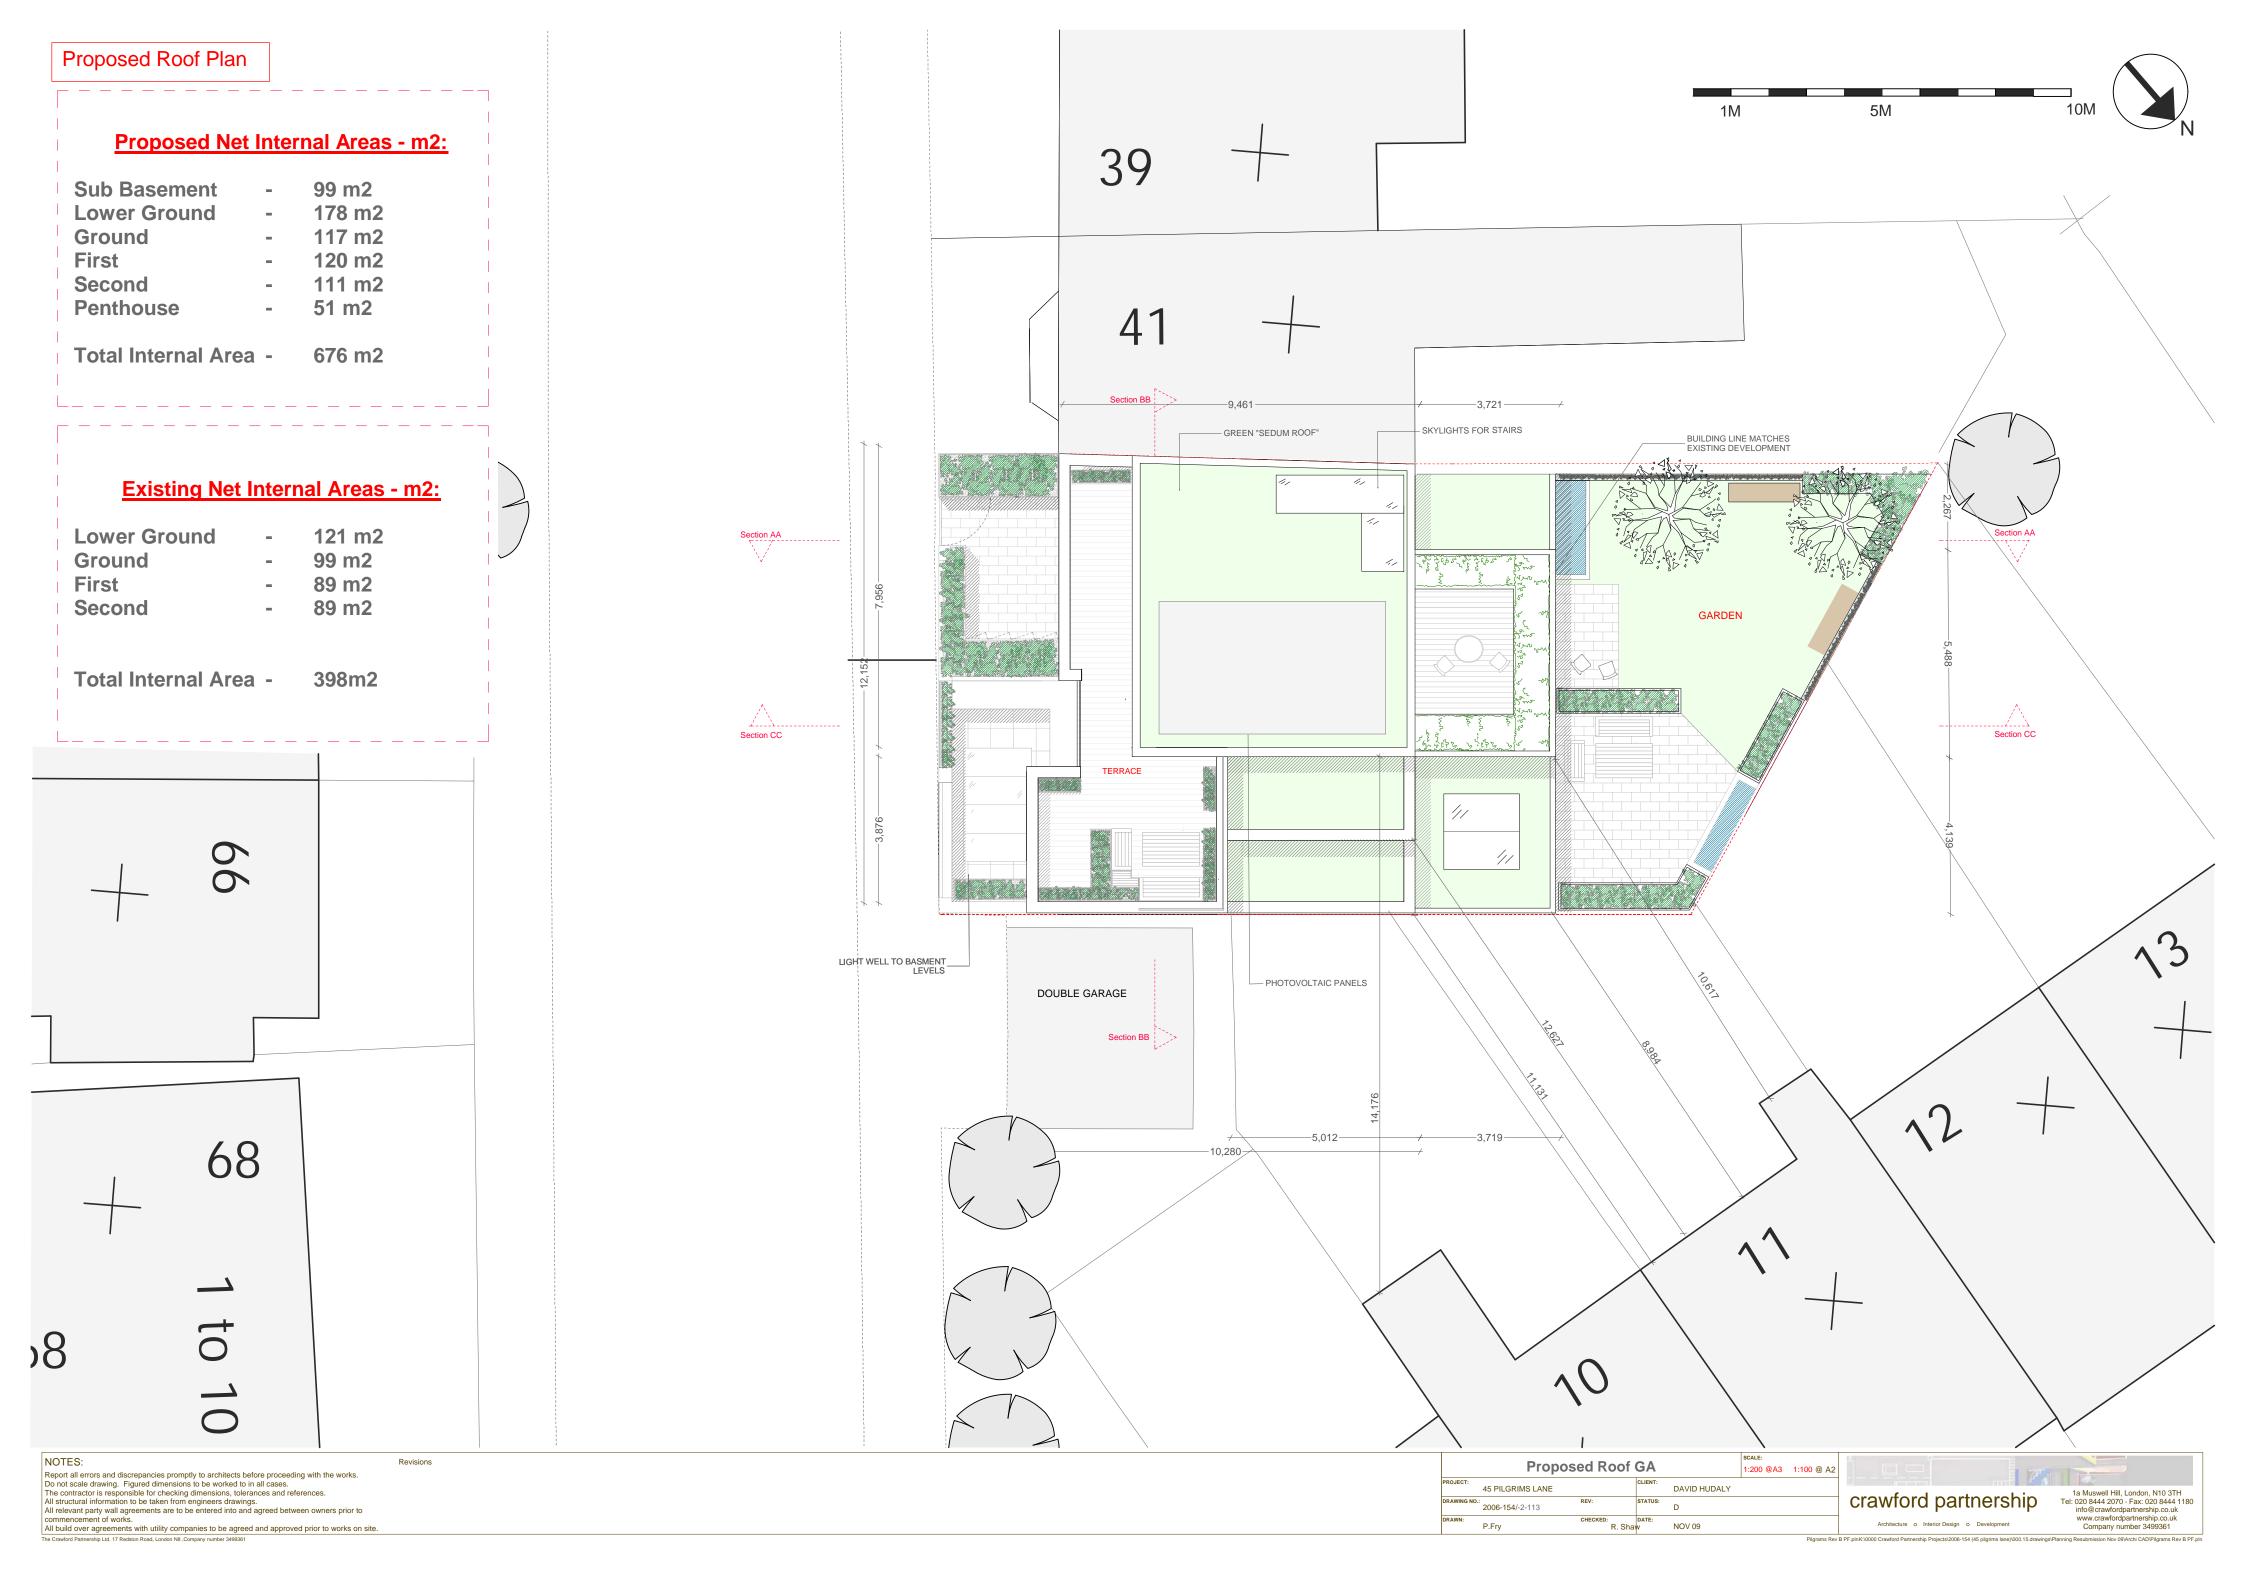

10M 5M





| NOTES:                  |
|-------------------------|
| Report all errors and o |

Report all errors and discrepancies promptly to architects before proceeding with the works.

Do not scale drawing. Figured dimensions to be worked to in all cases.

The contractor is responsible for checking dimensions, tolerances and references.

All structural information to be taken from engineers drawings.

All relevant party wall agreements are to be entered into and agreed between owners prior to commencement of works.

All build over agreements with utility companies to be agreed and approved prior to works on site.

The Crawford Partnership Ltd. 17 Redston Road, London NB, Company number 3499361

| Existing Section AA @ A2 |                  |                    |            |