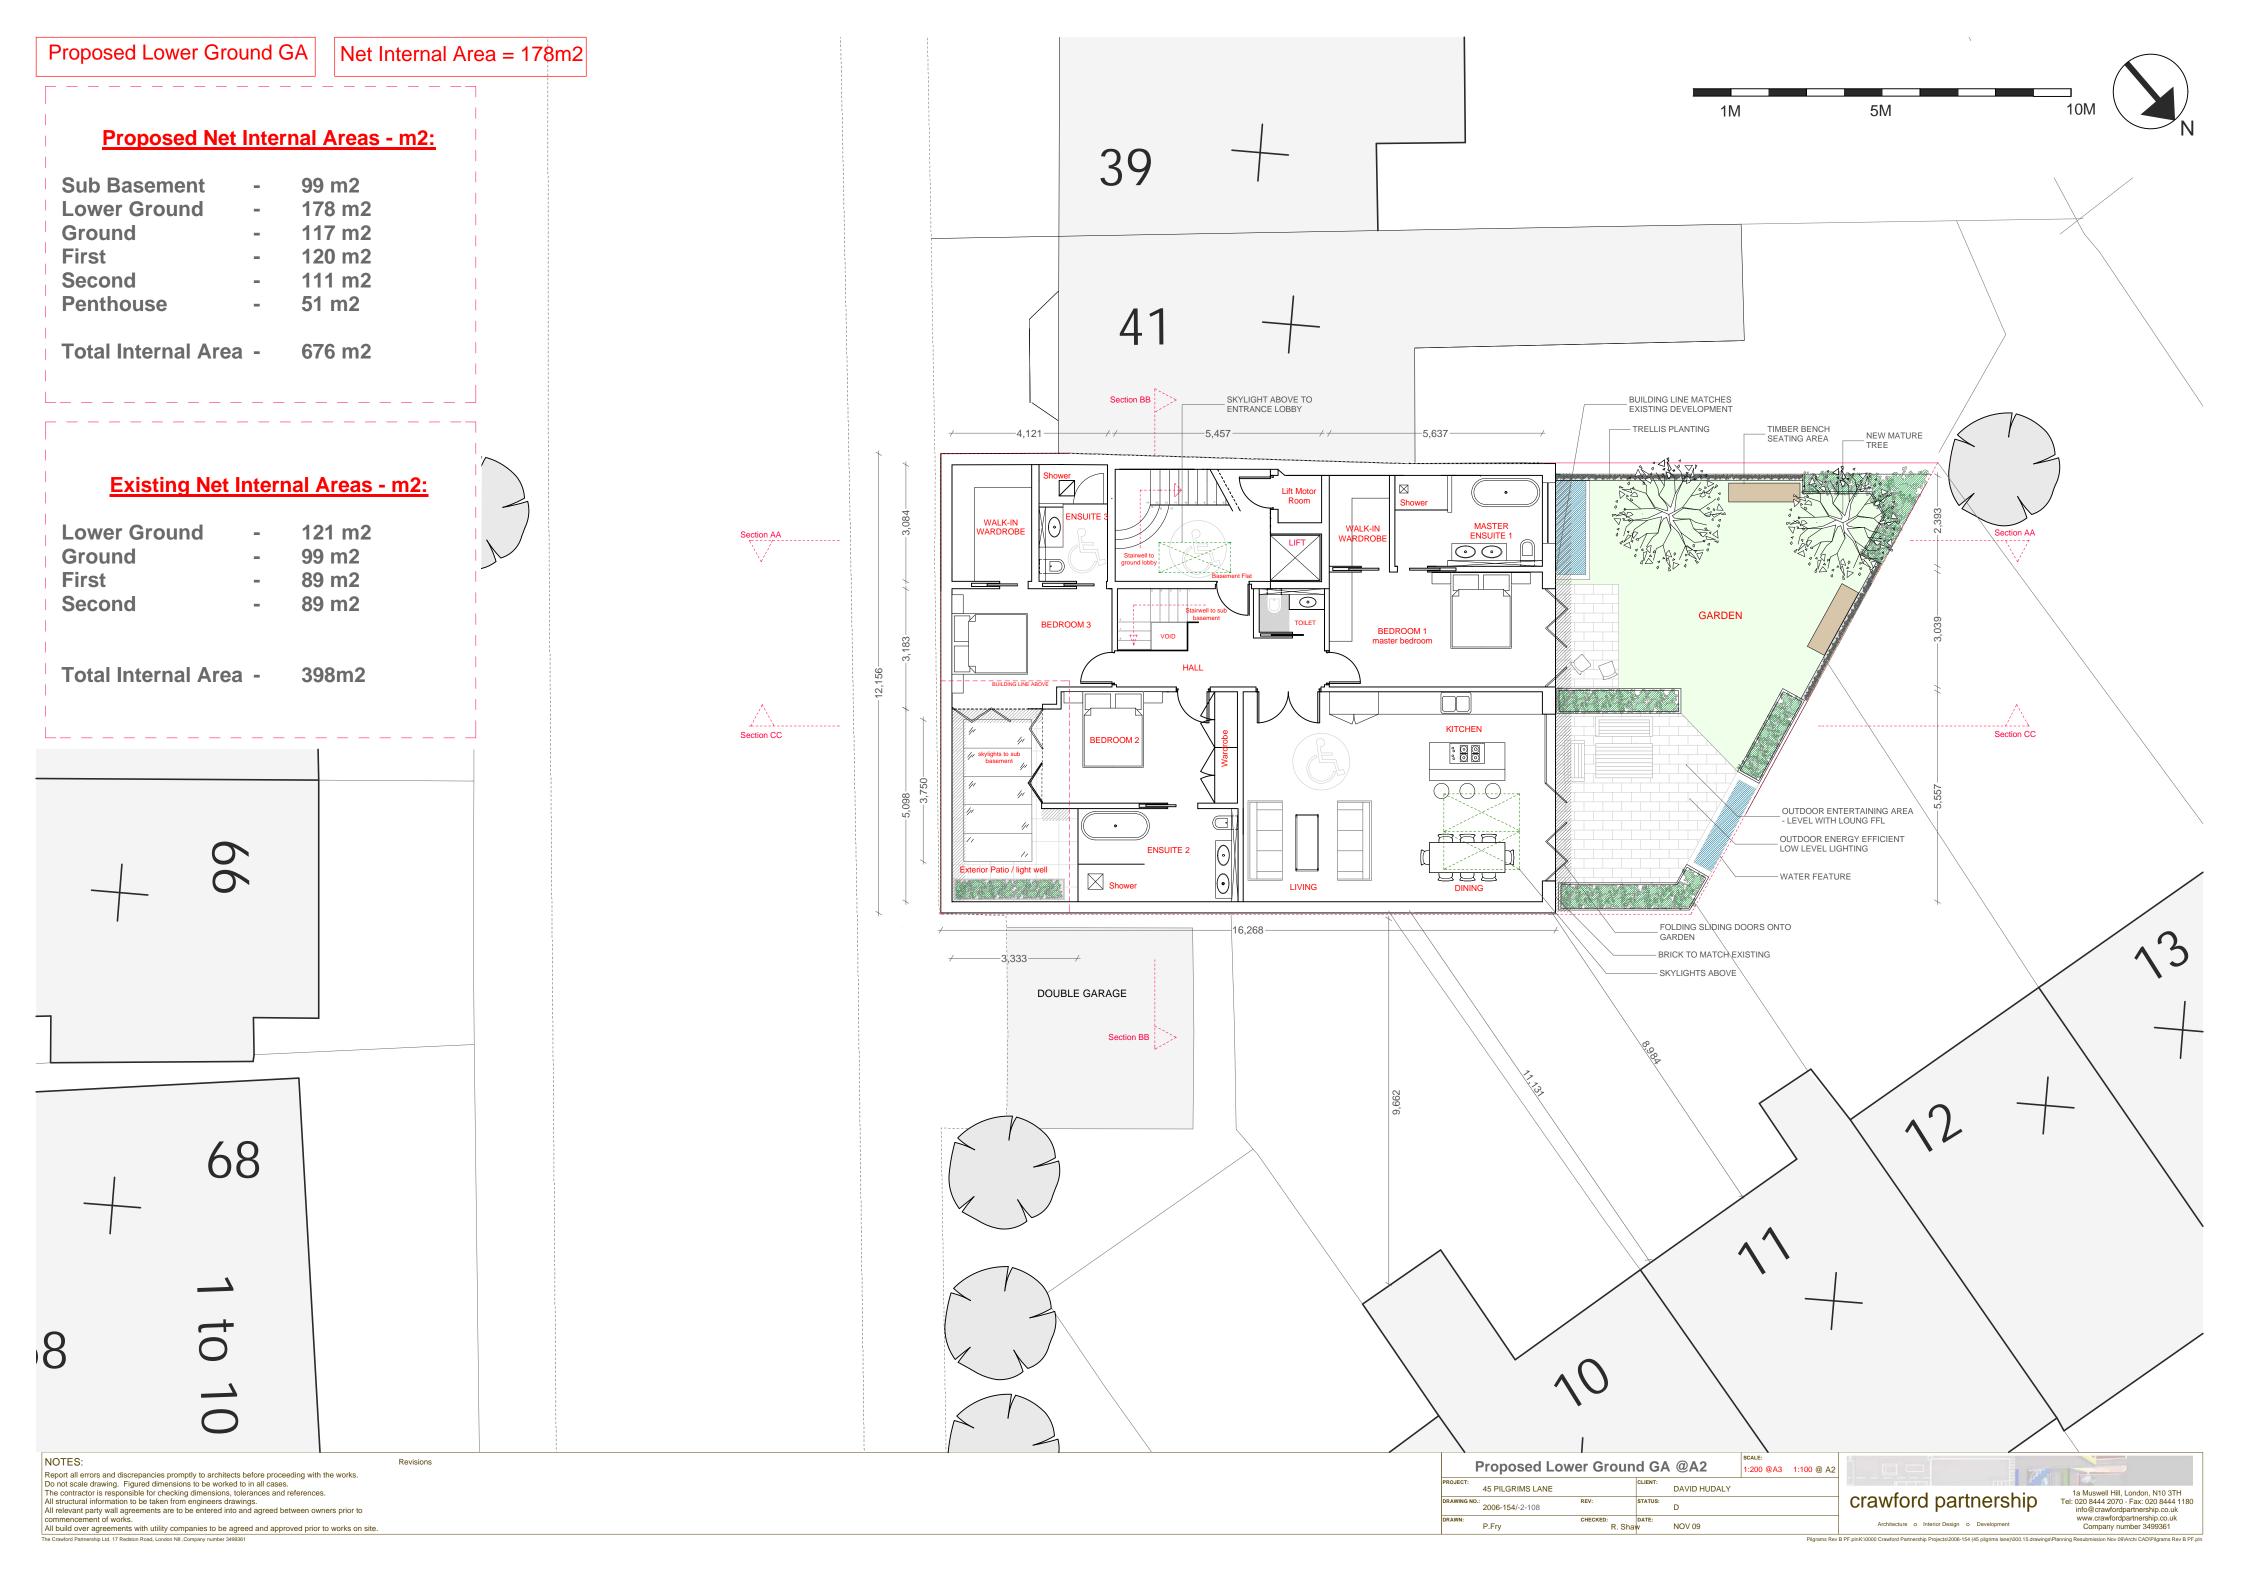

10M 5M





| NOTES:                  |
|-------------------------|
| Report all errors and o |

Report all errors and discrepancies promptly to architects before proceeding with the works.

Do not scale drawing. Figured dimensions to be worked to in all cases.

The contractor is responsible for checking dimensions, tolerances and references.

All structural information to be taken from engineers drawings.

All relevant party wall agreements are to be entered into and agreed between owners prior to commencement of works.

All build over agreements with utility companies to be agreed and approved prior to works on site.

The Crawford Partnership Ltd. 17 Redston Road, London NB, Company number 3499361

| Existing Section AA @ A2 |                  |                    |