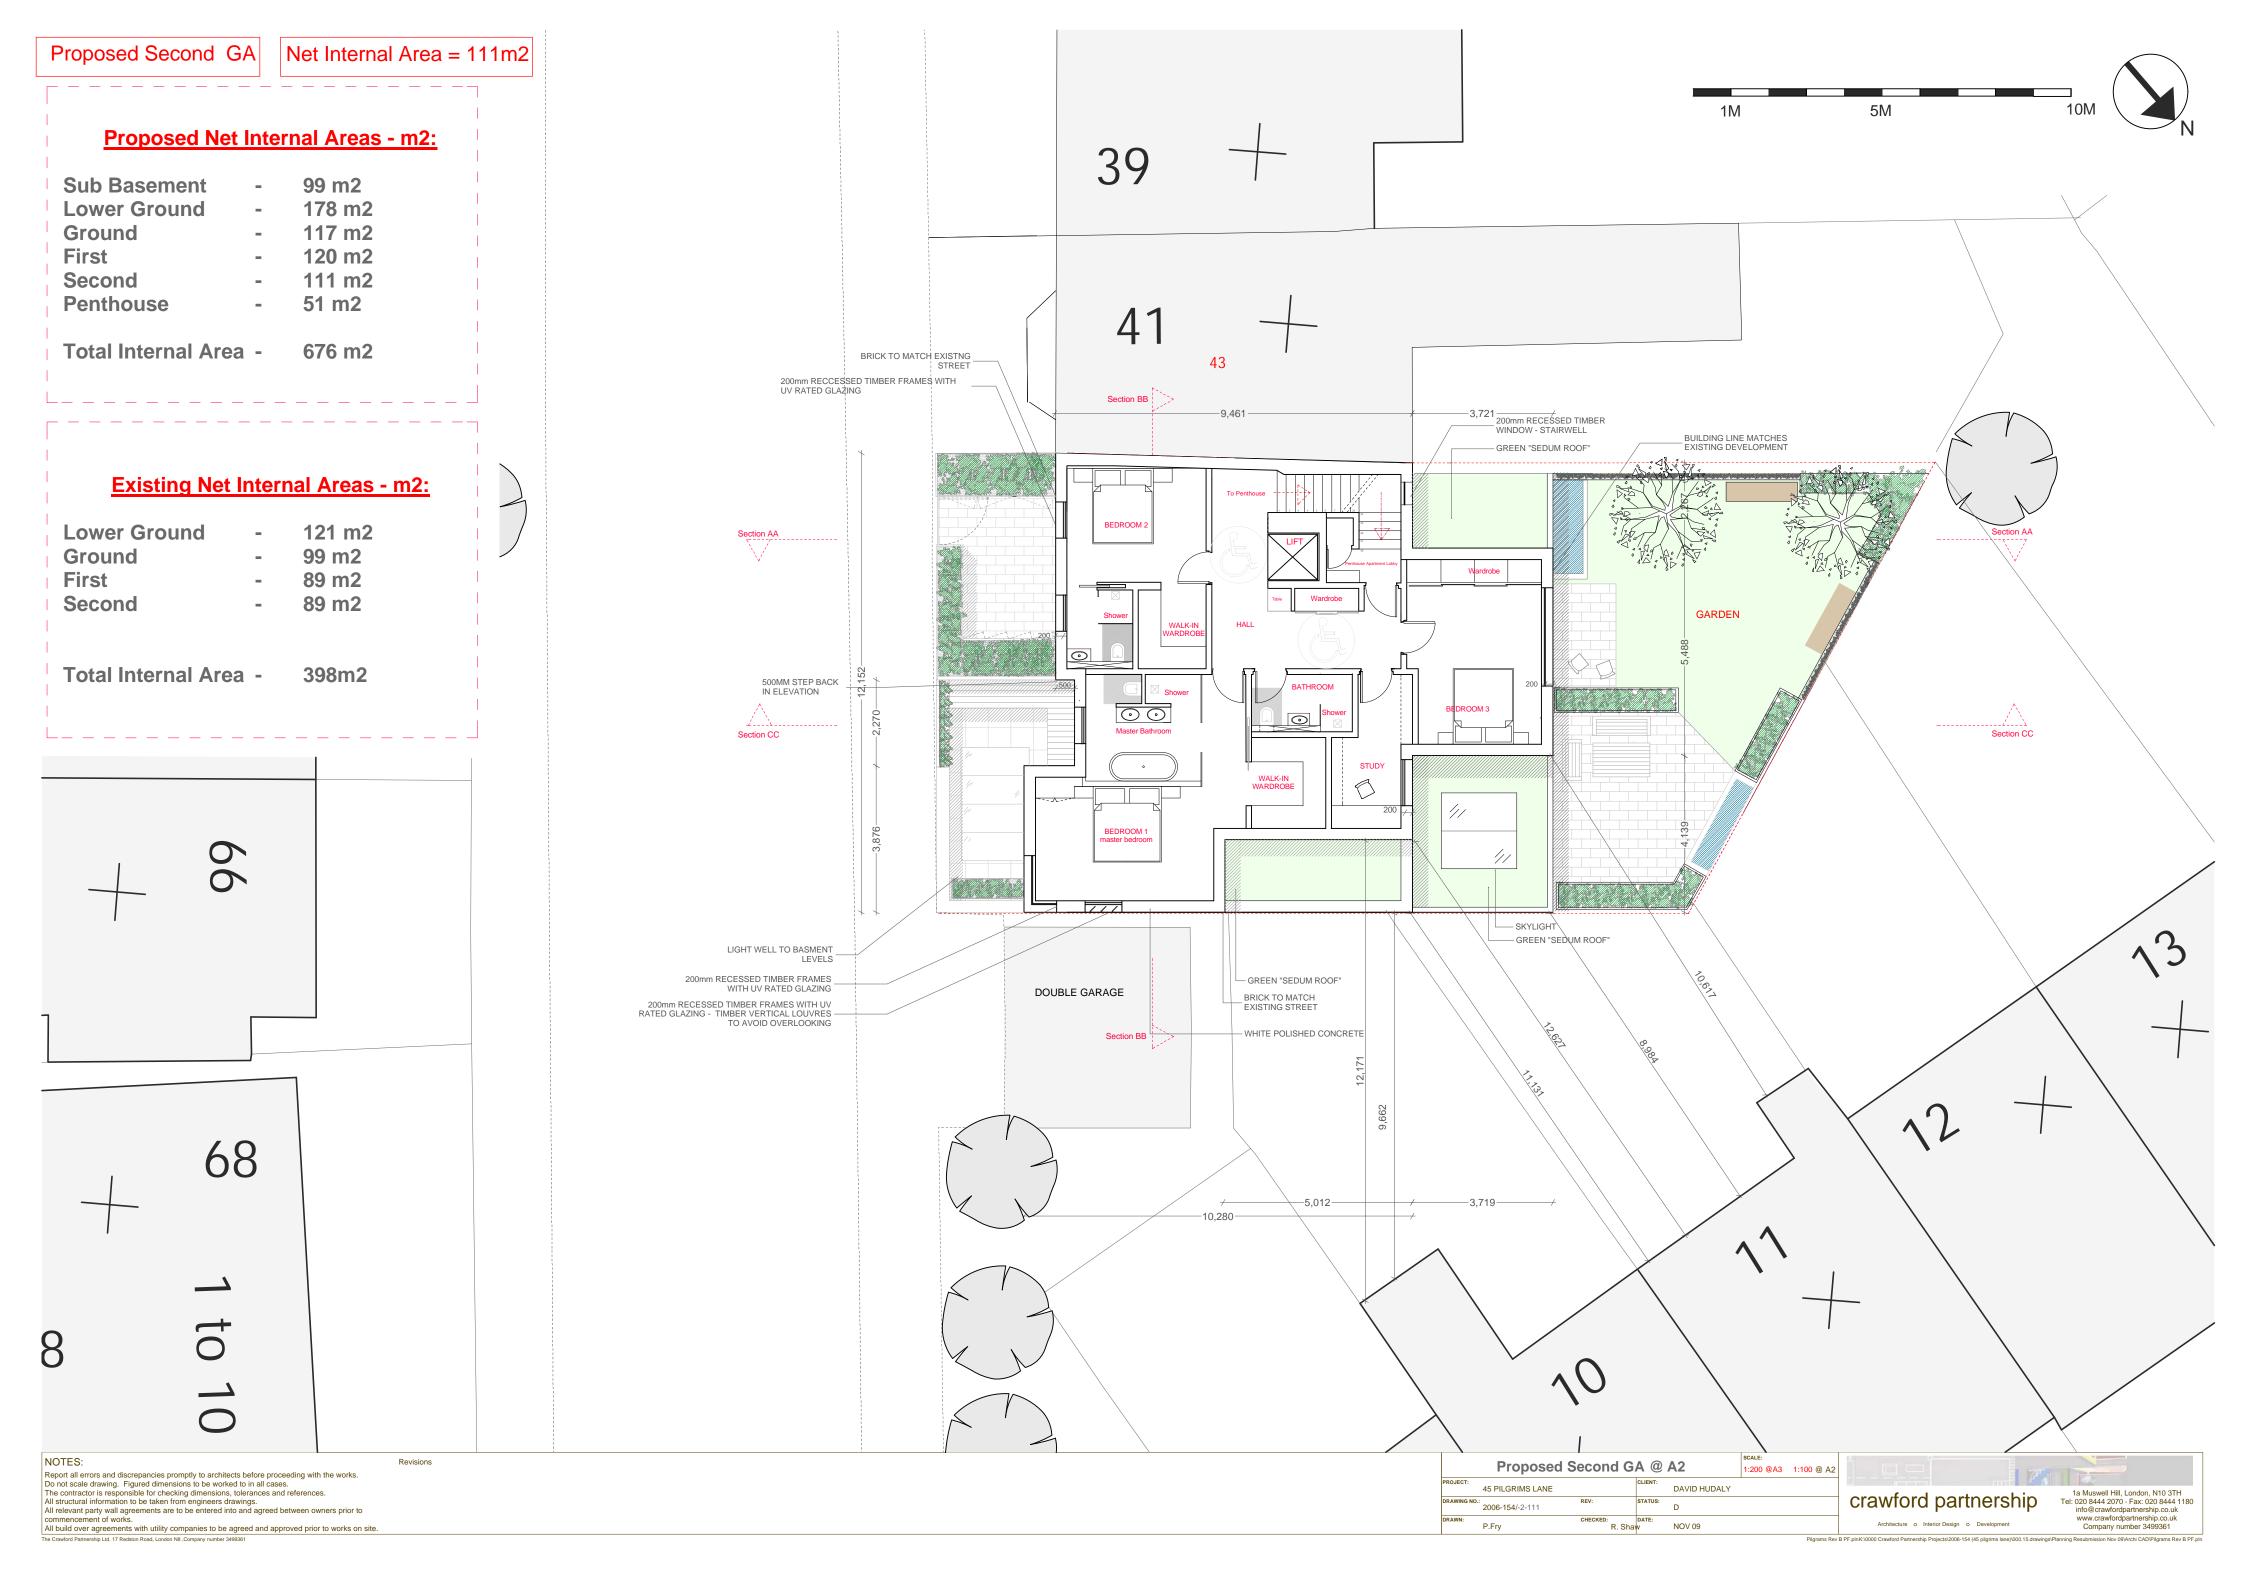

10M 5M





| NOTES:                  |
|-------------------------|
| Report all errors and o |

Report all errors and discrepancies promptly to architects before proceeding with the works.

Do not scale drawing. Figured dimensions to be worked to in all cases.

The contractor is responsible for checking dimensions, tolerances and references.

All structural information to be taken from engineers drawings.

All relevant party wall agreements are to be entered into and agreed between owners prior to commencement of works.

All build over agreements with utility companies to be agreed and approved prior to works on site.

The Crawford Partnership Ltd. 17 Redston Road, London NB, Company number 3499361

| Existing Section AA @ A2 |                  |                    |            |