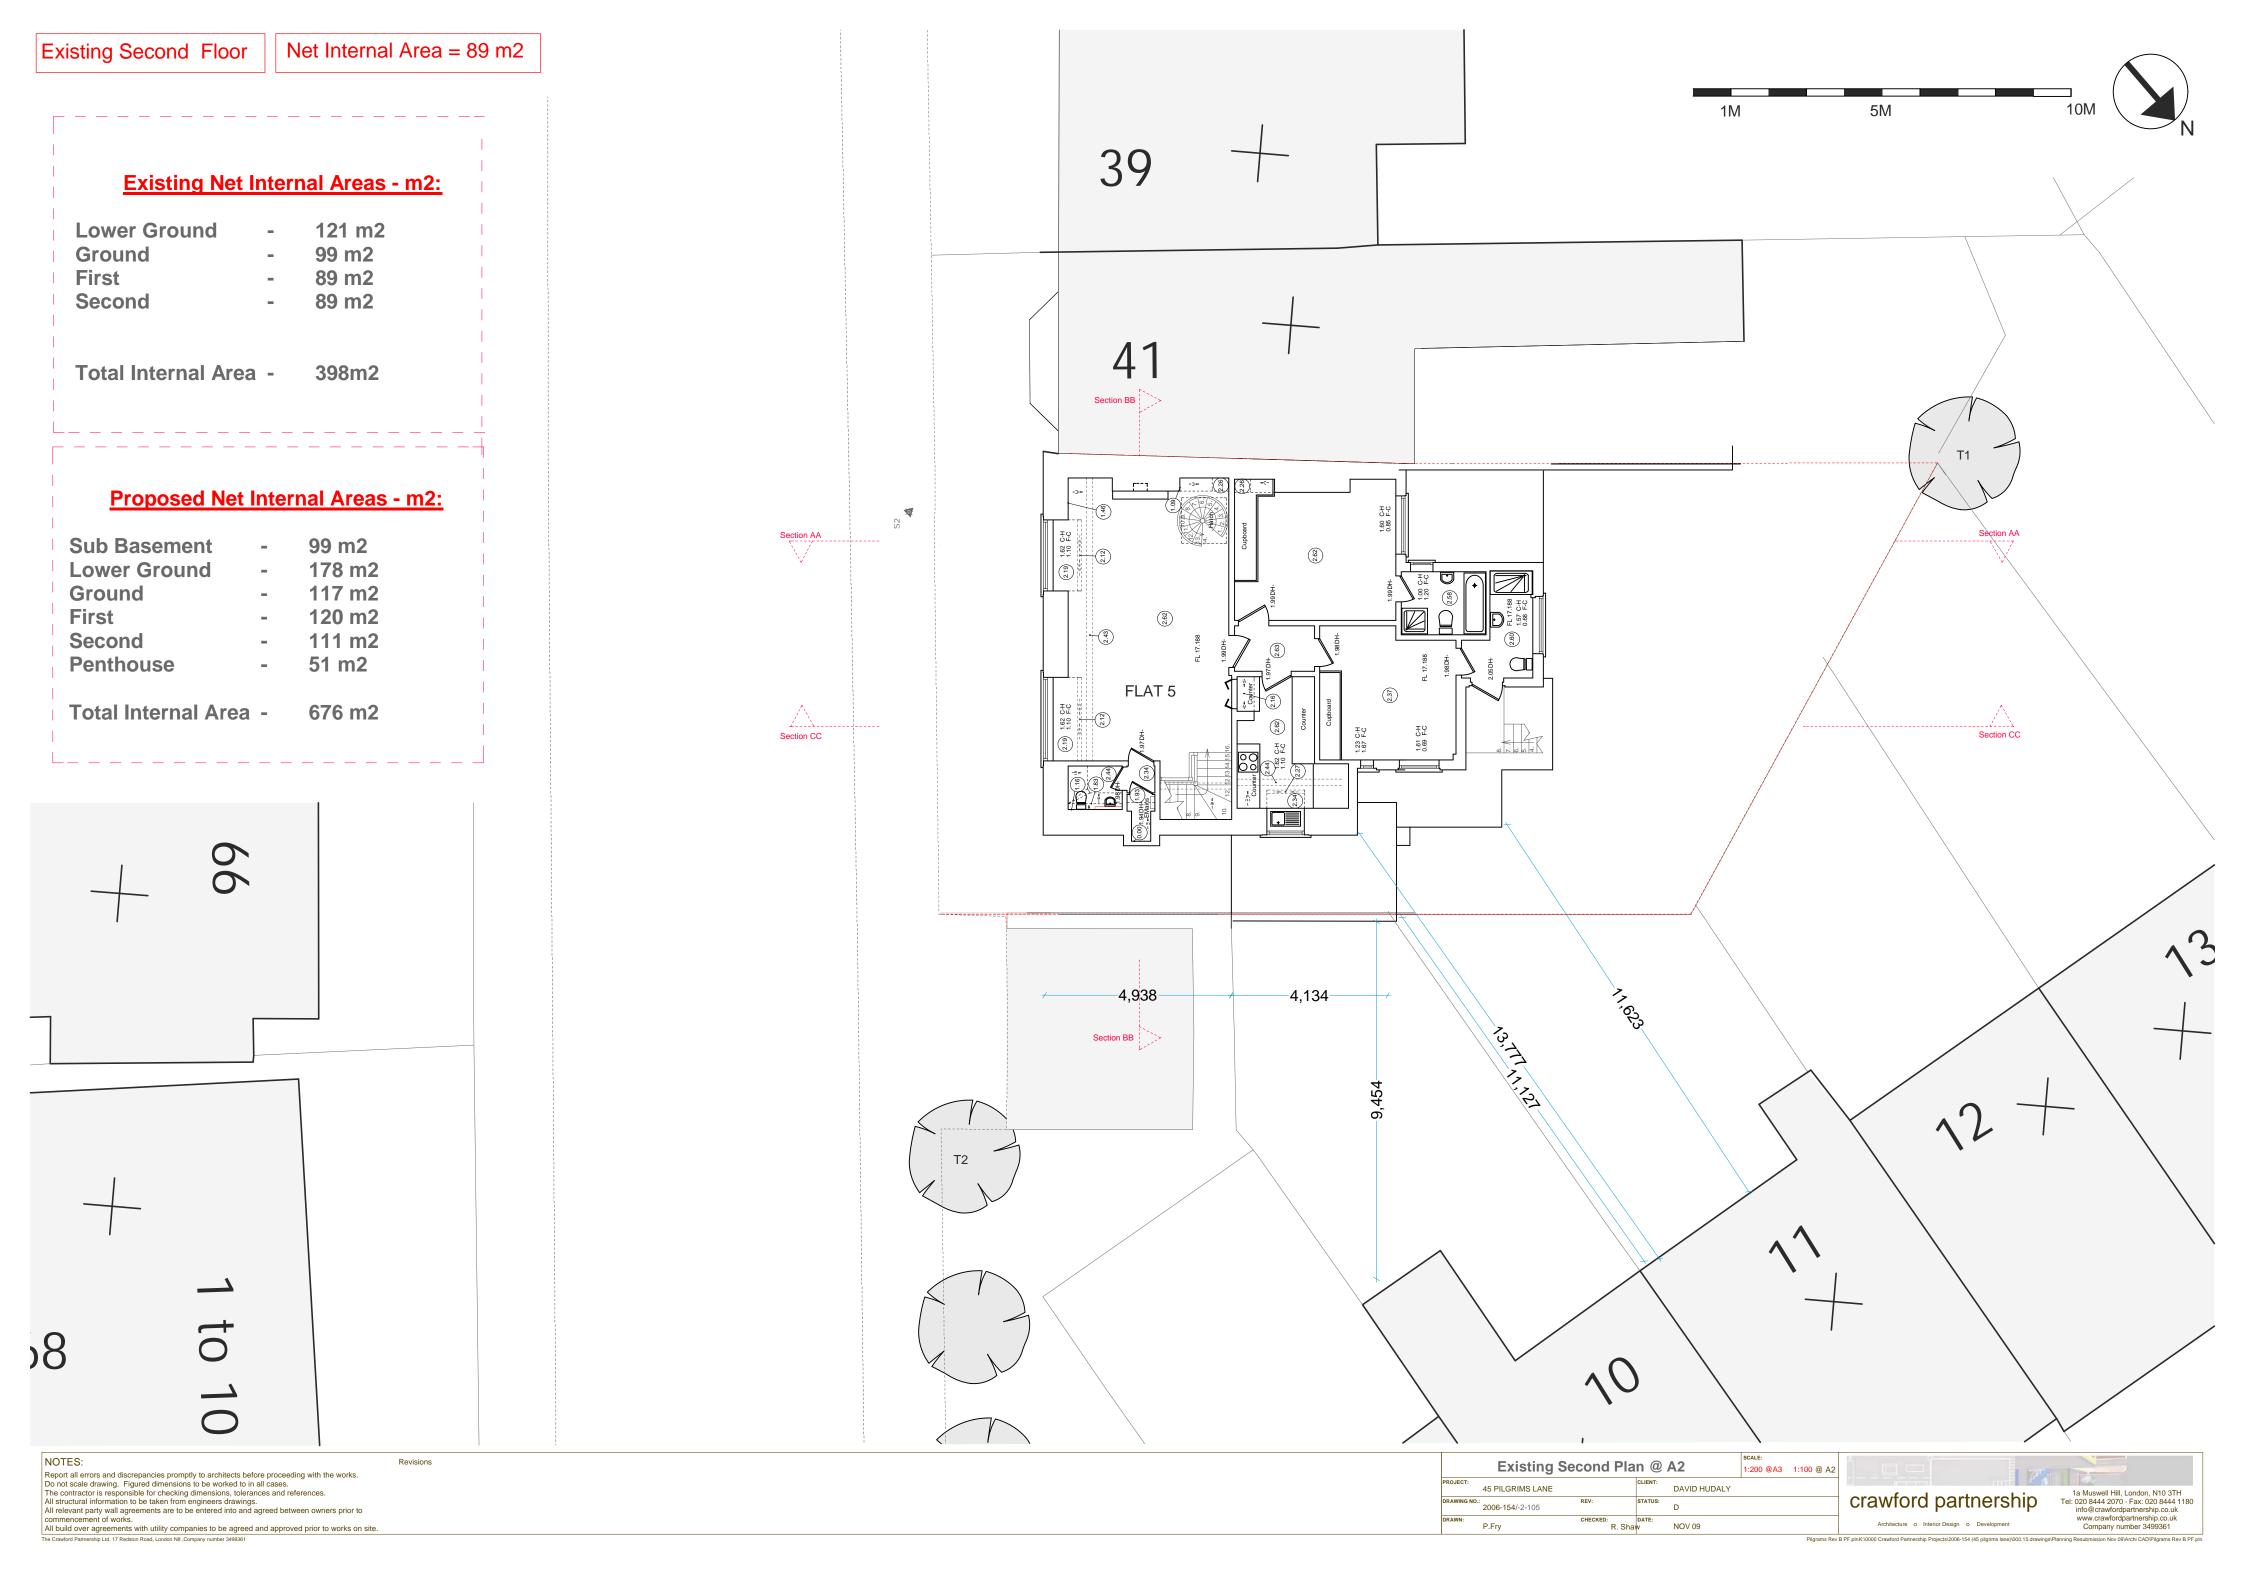

10M 5M





| NOTES:                  |
|-------------------------|
| Report all errors and o |

Report all errors and discrepancies promptly to architects before proceeding with the works.

Do not scale drawing. Figured dimensions to be worked to in all cases.

The contractor is responsible for checking dimensions, tolerances and references.

All structural information to be taken from engineers drawings.

All relevant party wall agreements are to be entered into and agreed between owners prior to commencement of works.

All build over agreements with utility companies to be agreed and approved prior to works on site.

The Crawford Partnership Ltd. 17 Redston Road, London NB, Company number 3499361

| Existing Section AA @ A2 |                  |                    |