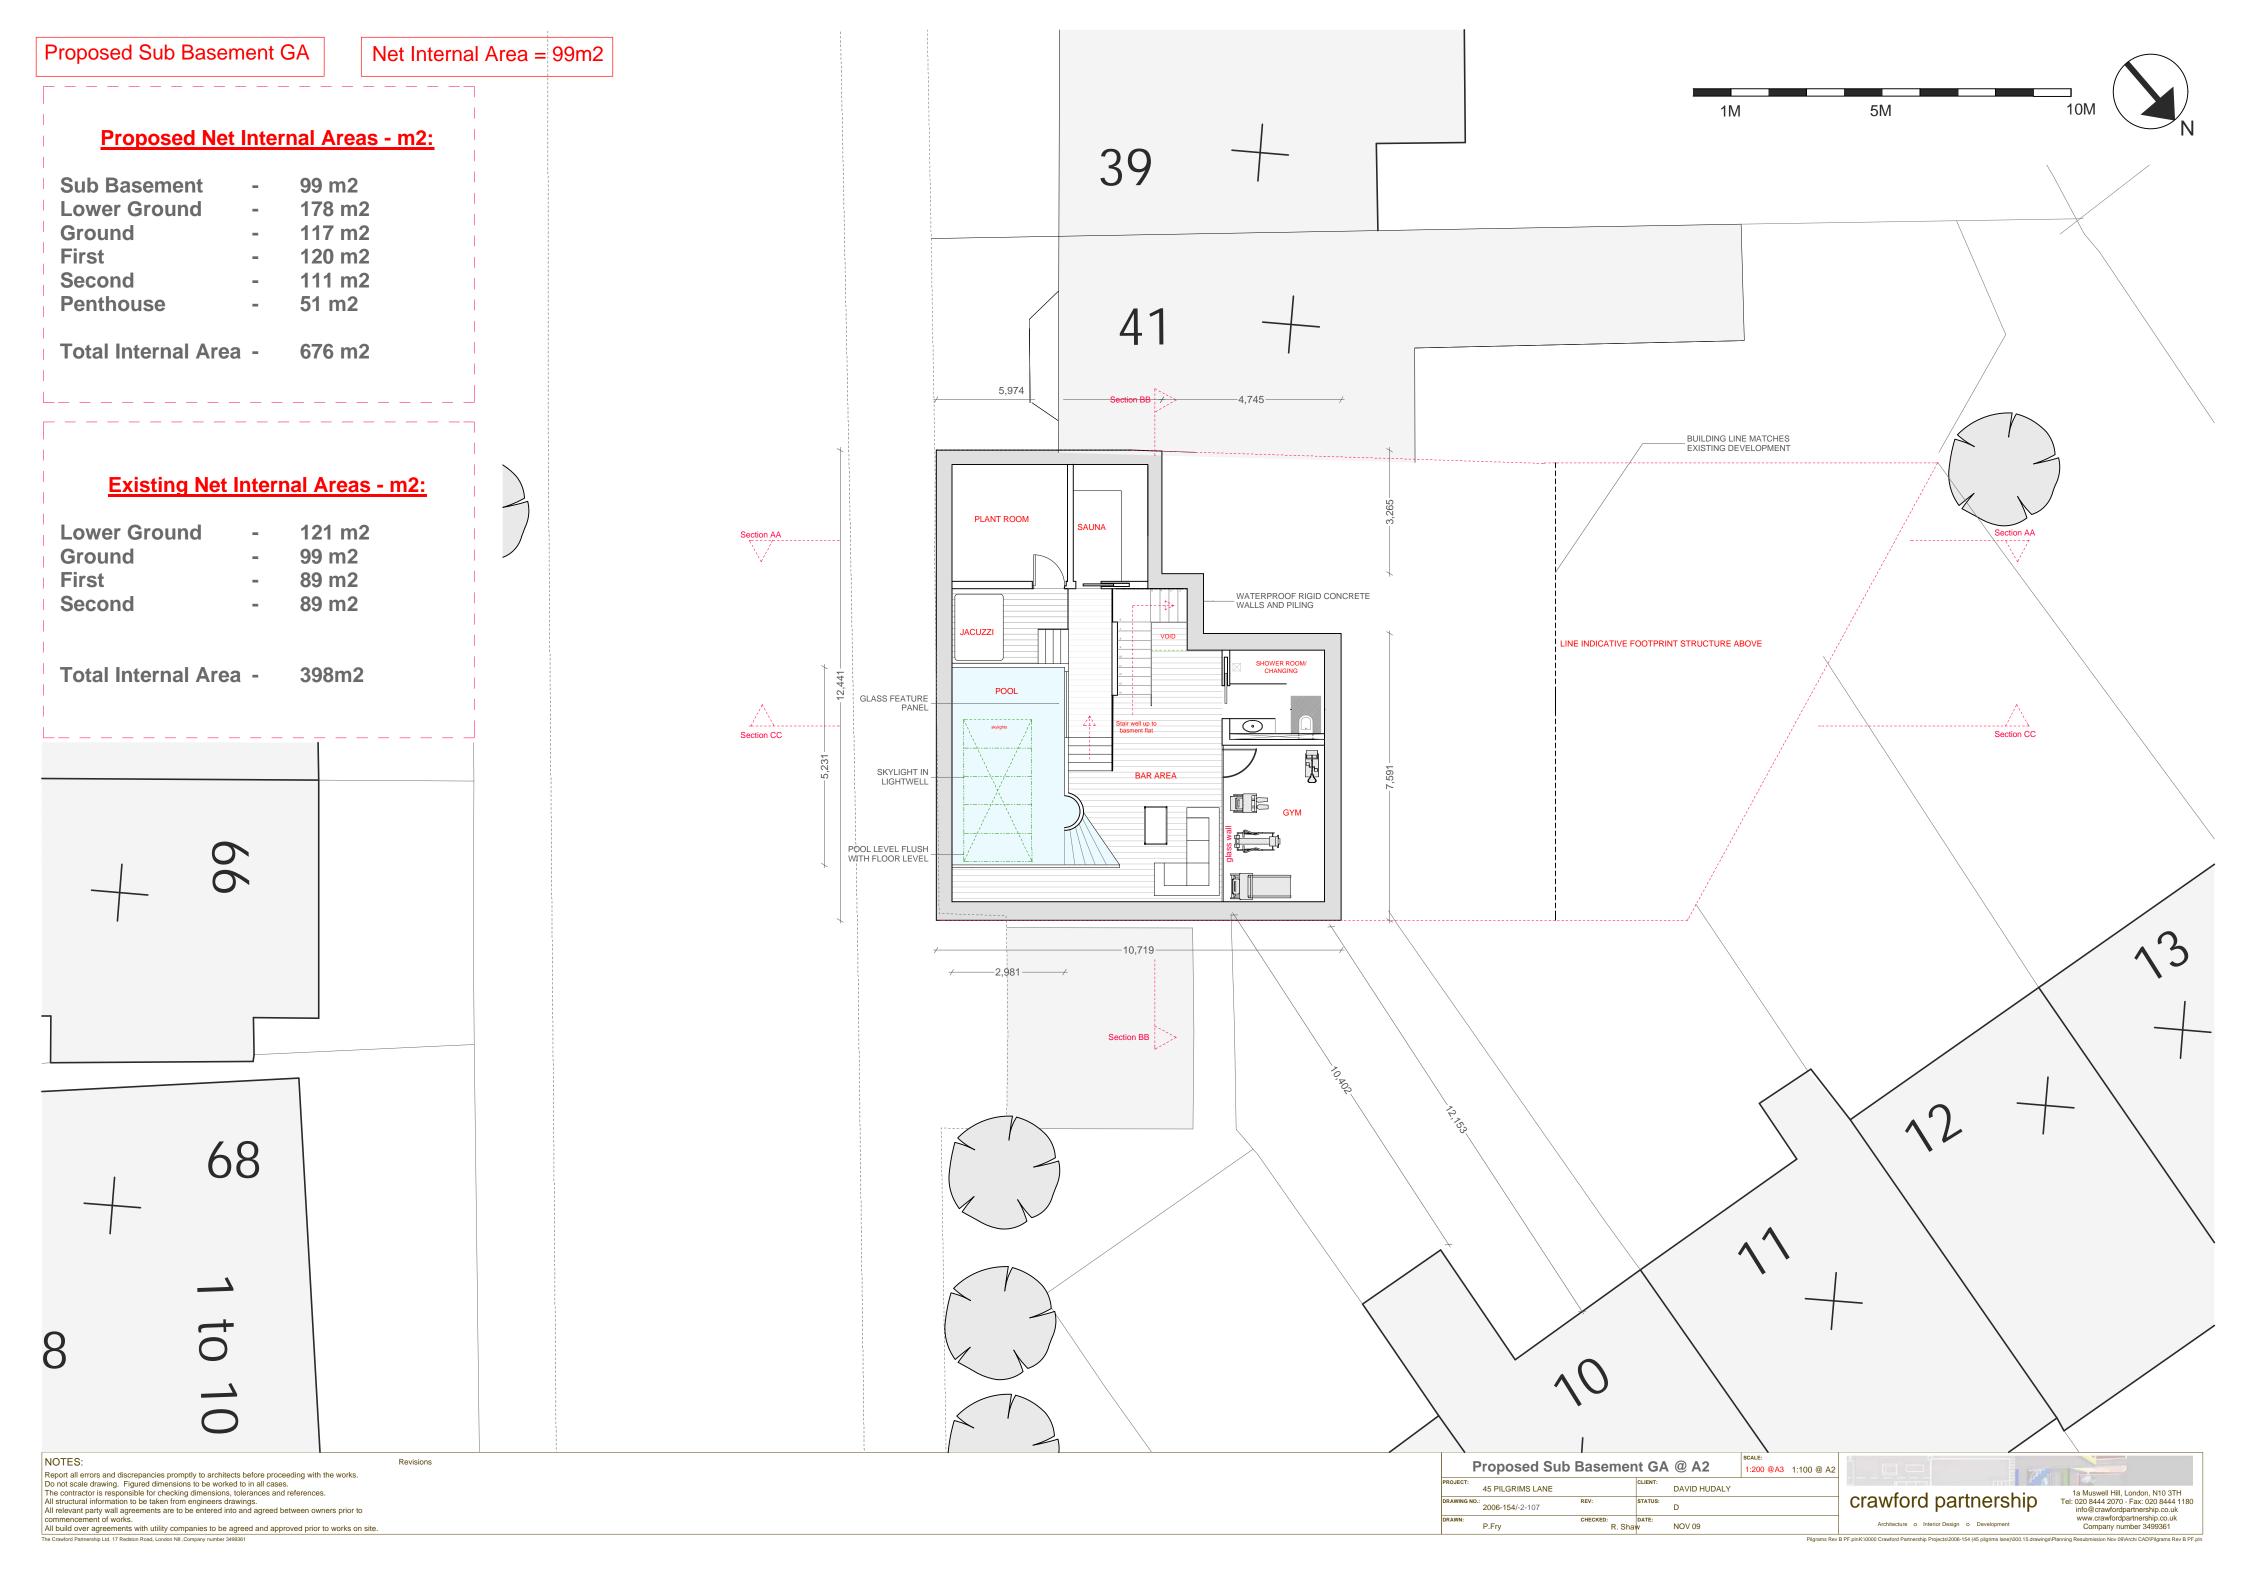

10M 5M





| NOTES:                  |
|-------------------------|
| Report all errors and o |

Report all errors and discrepancies promptly to architects before proceeding with the works.

Do not scale drawing. Figured dimensions to be worked to in all cases.

The contractor is responsible for checking dimensions, tolerances and references.

All structural information to be taken from engineers drawings.

All relevant party wall agreements are to be entered into and agreed between owners prior to commencement of works.

All build over agreements with utility companies to be agreed and approved prior to works on site.

The Crawford Partnership Ltd. 17 Redston Road, London NB, Company number 3499361

| Existing Section AA @ A2 |                  |                    |