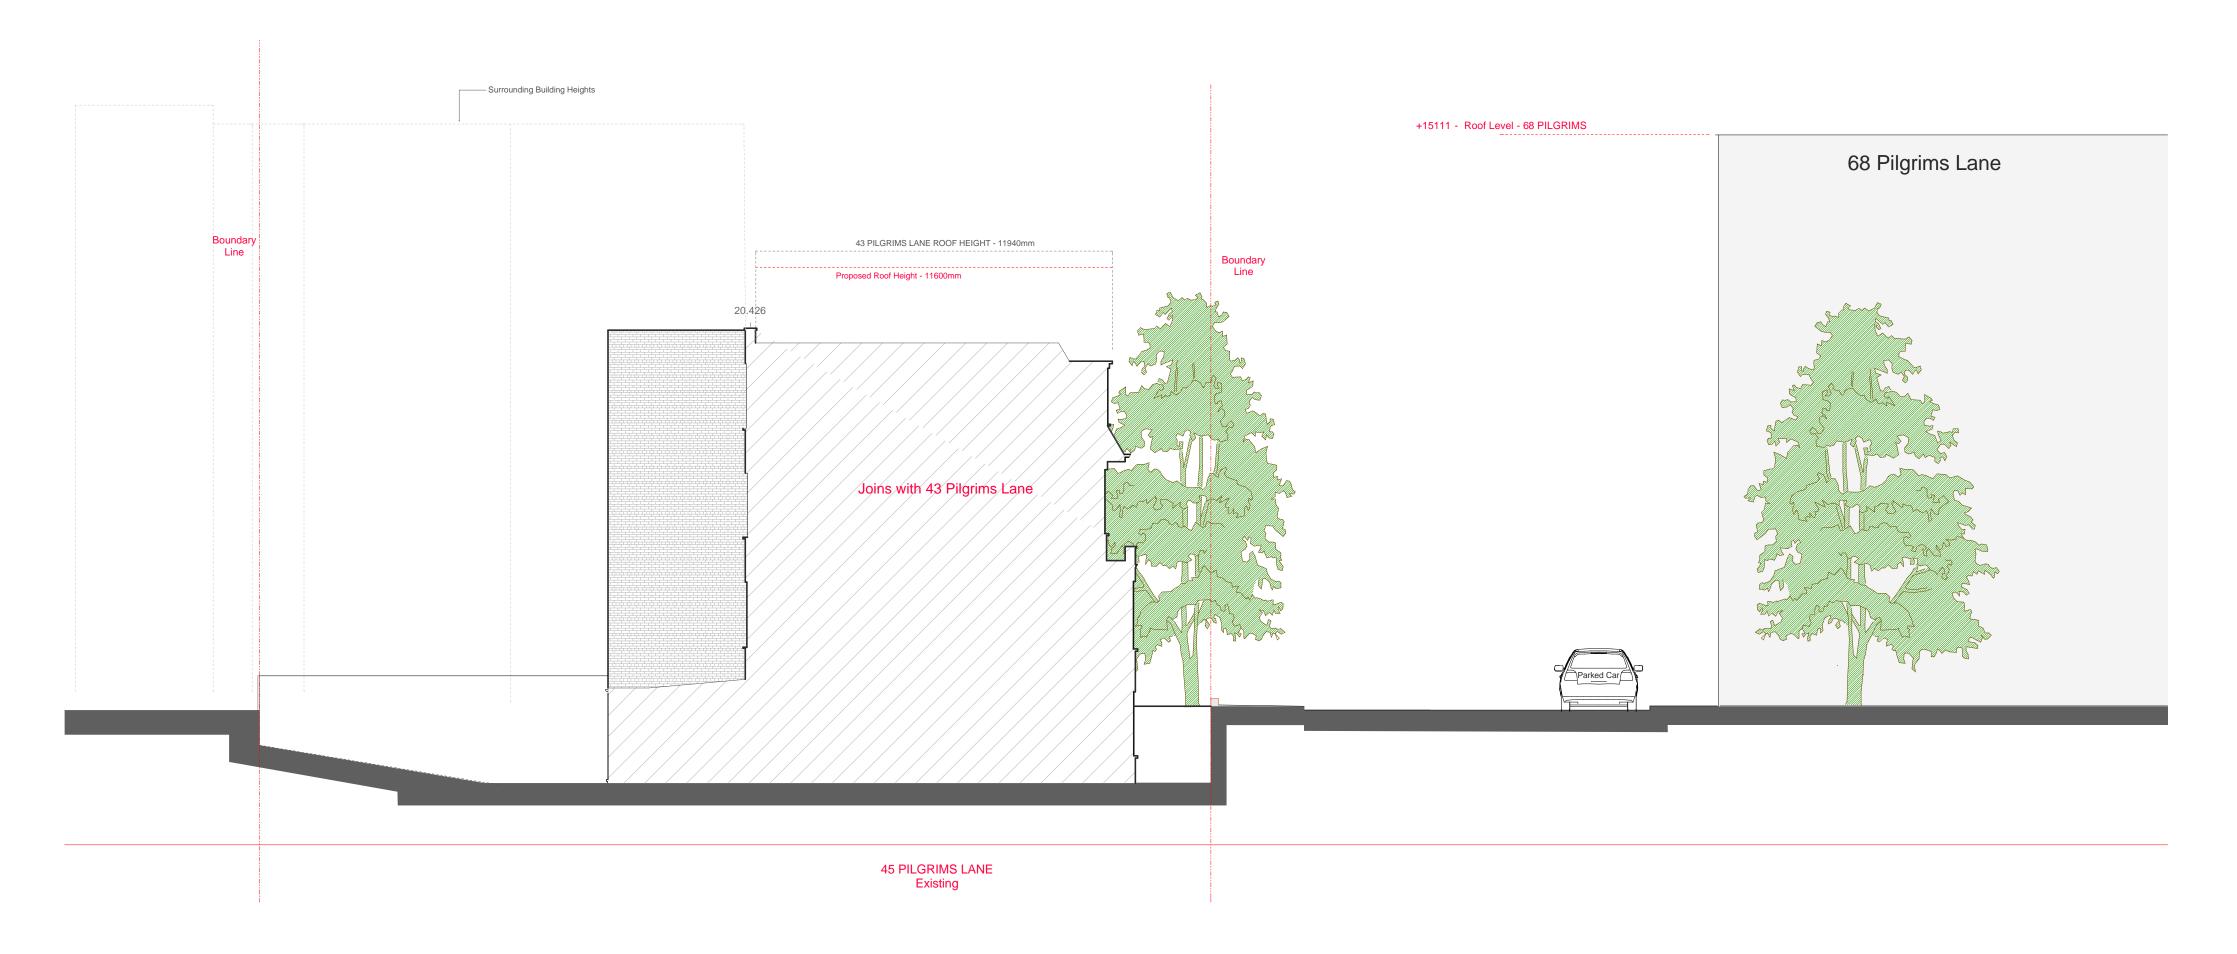

10M 1M 5M

Boundary

NOTES:

Revisions

Report all errors and discrepancies promptly to architects before proceeding with the works.

Do not scale drawing. Figured dimensions to be worked to in all cases.

The contractor is responsible for checking dimensions, tolerances and references.

All structural information to be taken from engineers drawings.

All relevant party wall agreements are to be entered into and agreed between owners prior to commencement of works.

All build over agreements with utility companies to be agreed and approved prior to works on site.