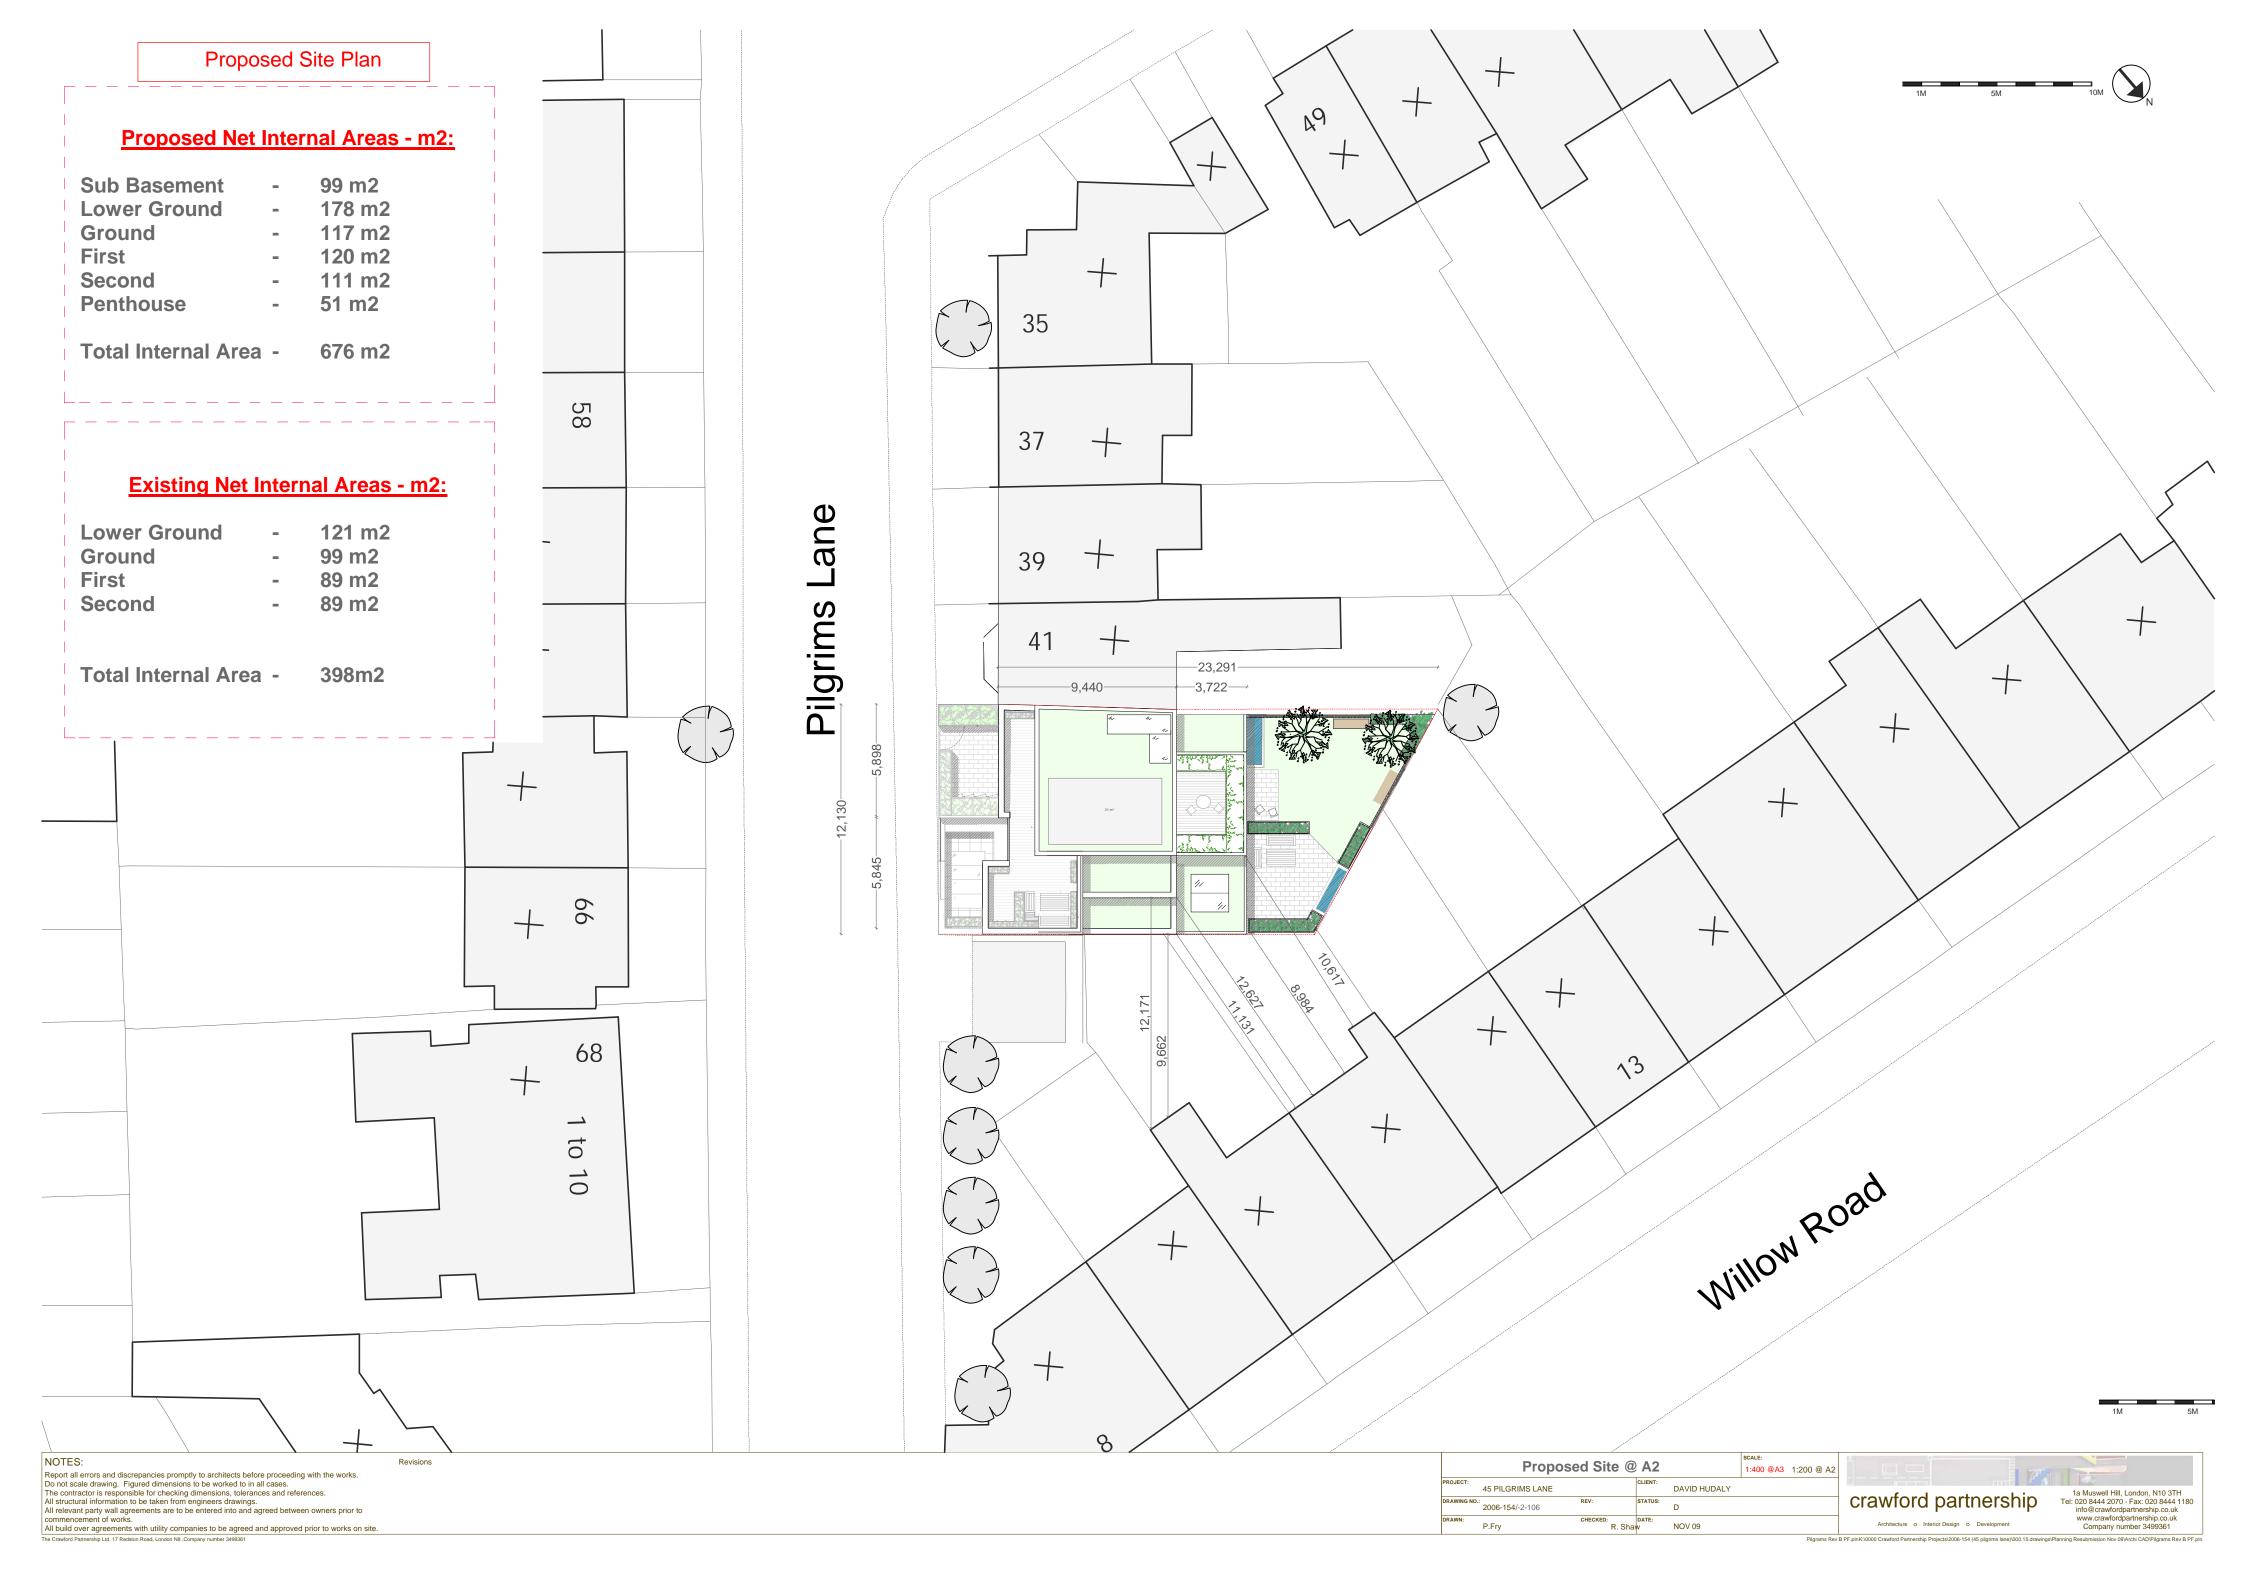

10M 5M





| NOTES:                  |
|-------------------------|
| Report all errors and o |

Report all errors and discrepancies promptly to architects before proceeding with the works.

Do not scale drawing. Figured dimensions to be worked to in all cases.

The contractor is responsible for checking dimensions, tolerances and references.

All structural information to be taken from engineers drawings.

All relevant party wall agreements are to be entered into and agreed between owners prior to commencement of works.

All build over agreements with utility companies to be agreed and approved prior to works on site.

The Crawford Partnership Ltd. 17 Redston Road, London NB, Company number 3499361

| Existing Section AA @ A2 |                  |                    |