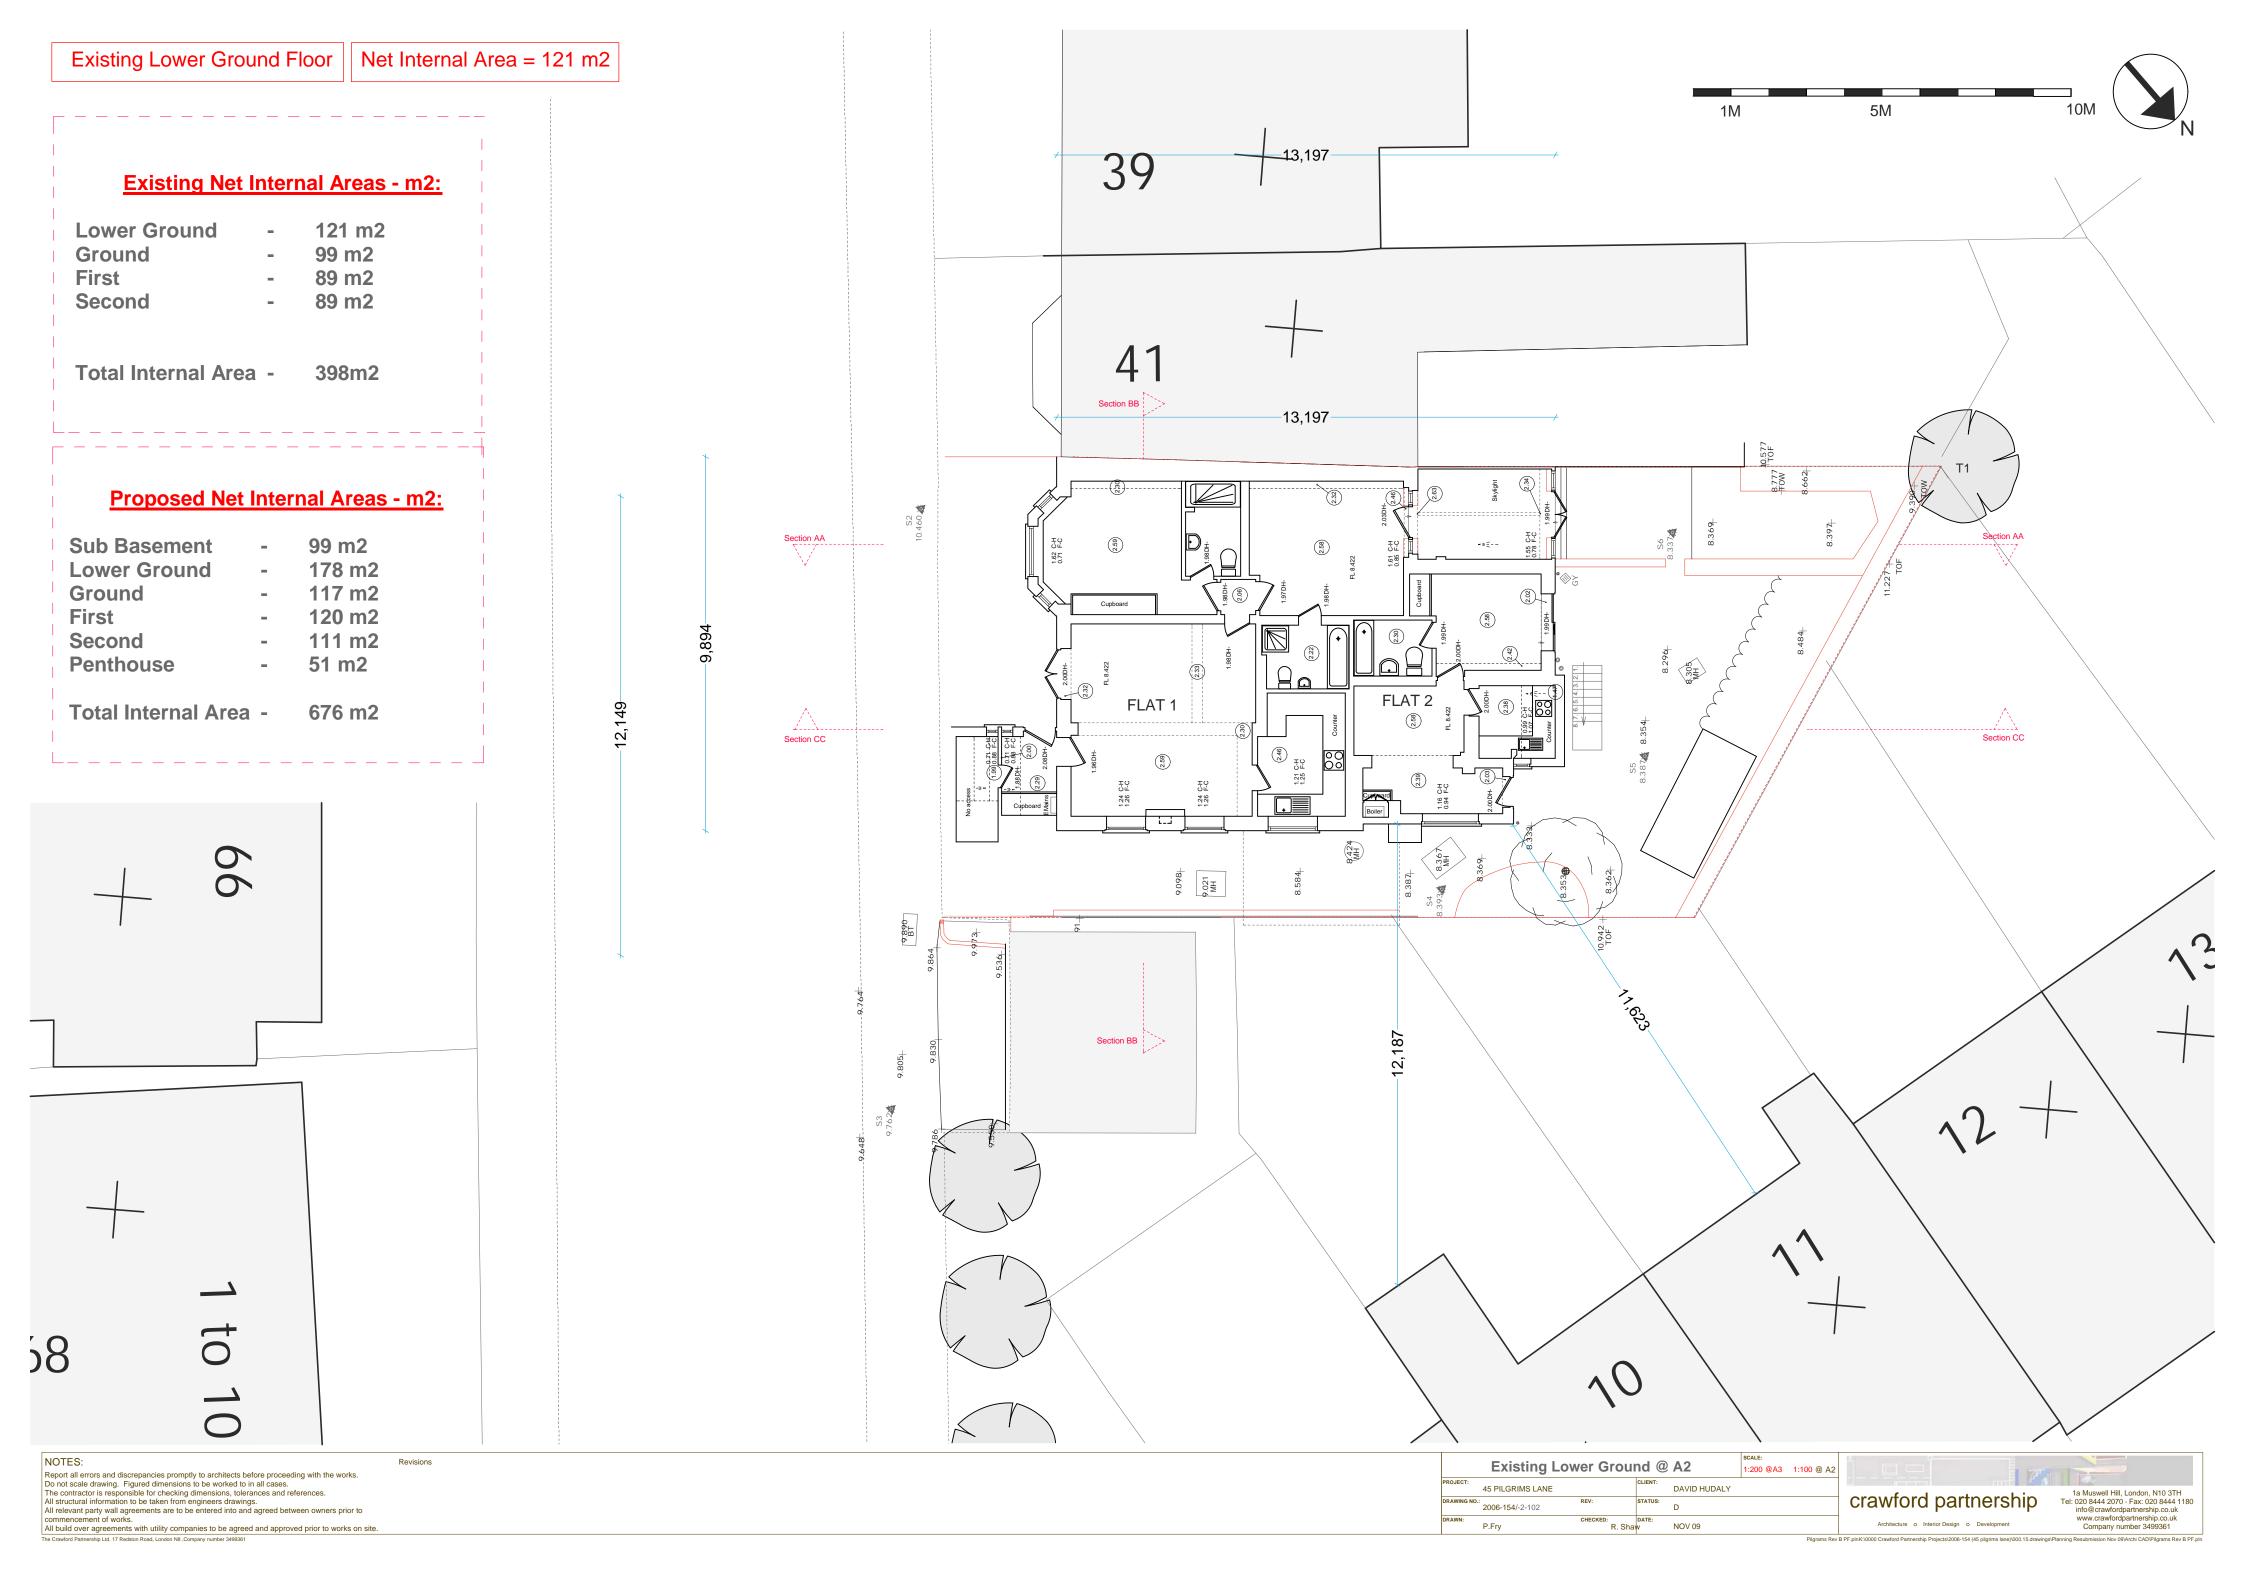

10M 5M





| NOTES:                  |
|-------------------------|
| Report all errors and o |

Report all errors and discrepancies promptly to architects before proceeding with the works.

Do not scale drawing. Figured dimensions to be worked to in all cases.

The contractor is responsible for checking dimensions, tolerances and references.

All structural information to be taken from engineers drawings.

All relevant party wall agreements are to be entered into and agreed between owners prior to commencement of works.

All build over agreements with utility companies to be agreed and approved prior to works on site.

The Crawford Partnership Ltd. 17 Redston Road, London NB, Company number 3499361

| Existing Section AA @ A2 |                  |