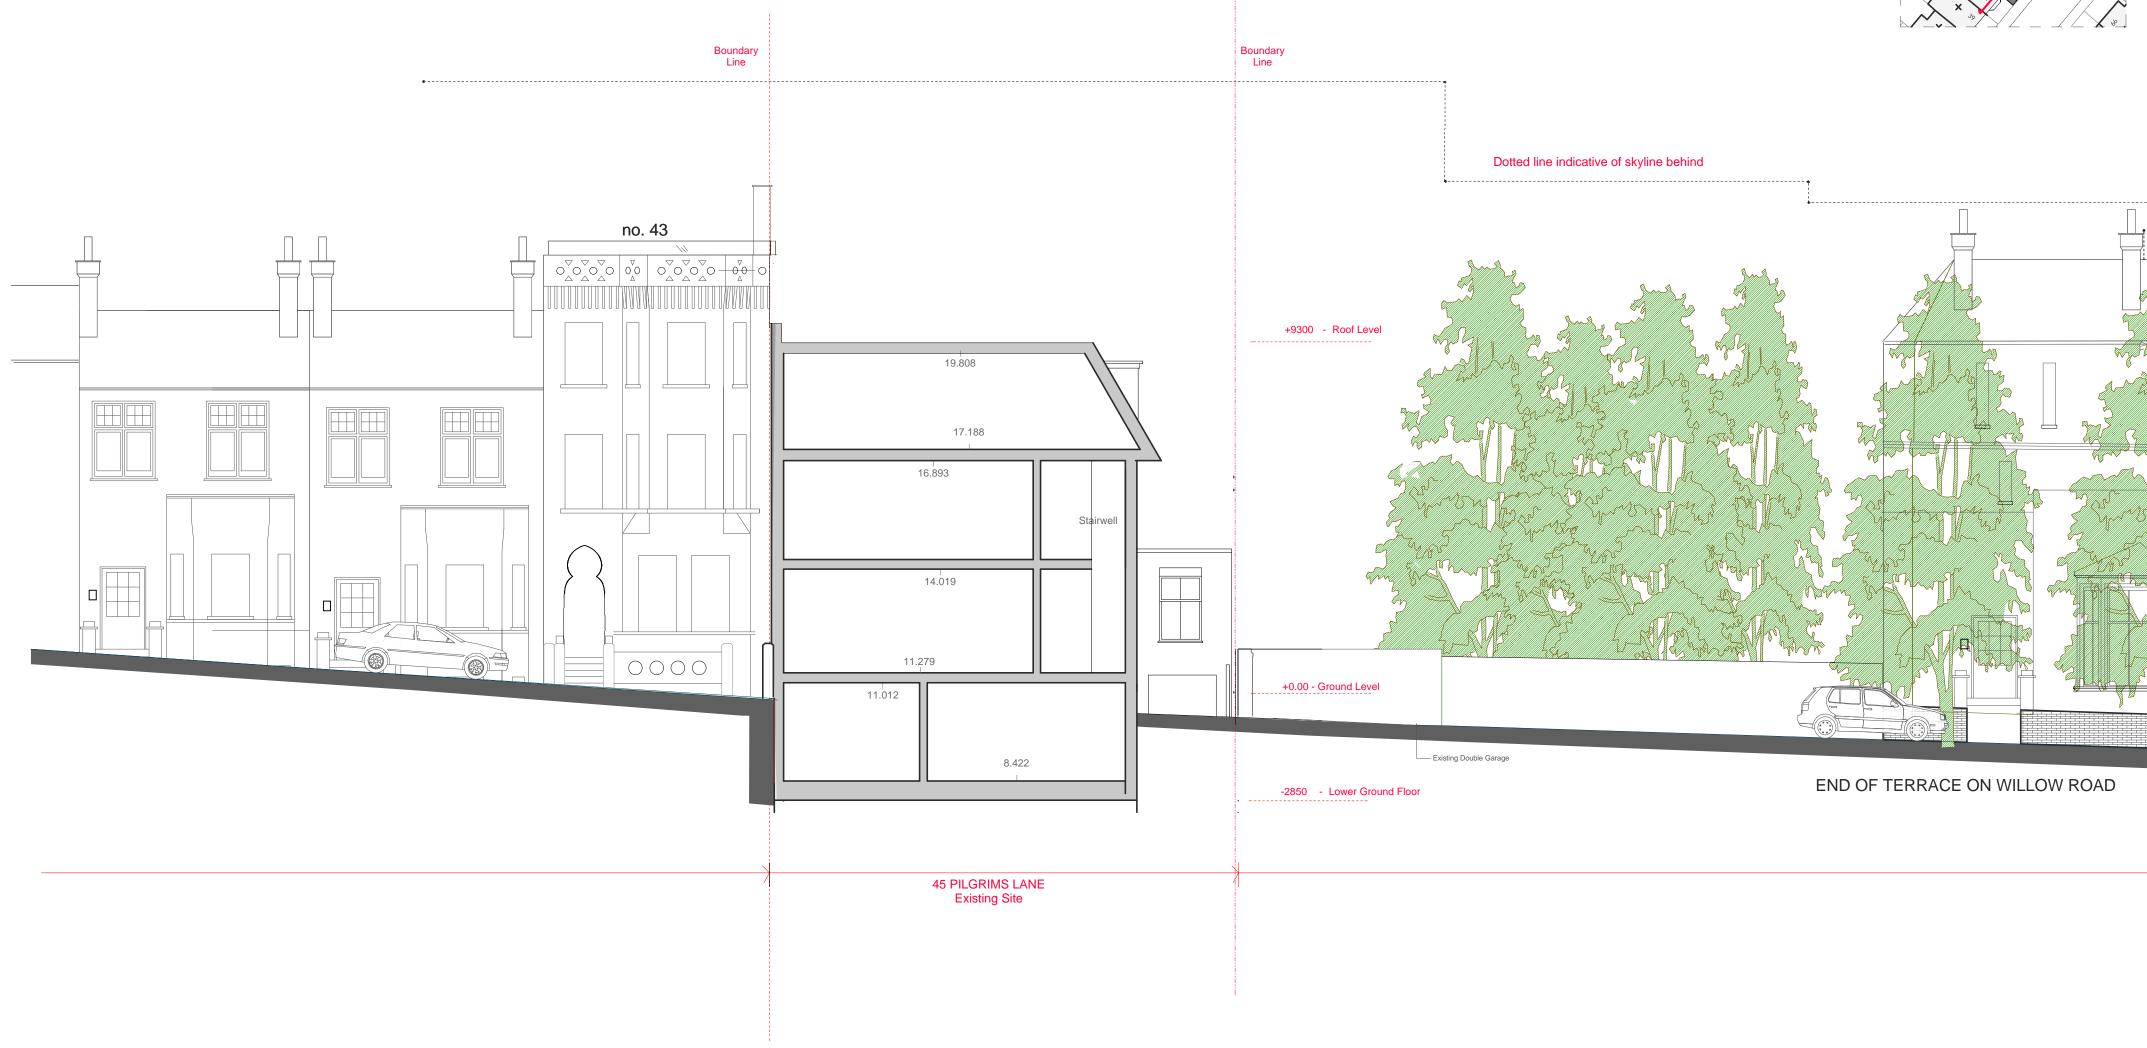

All build over agreements with utility companies to be agreed and approved prior to works on site.

The Crawford Partnership Ltd. 17 Redston Road, London NB, Company number 3499361

| Existing Section AA @ A2 |                  |                    |            |              |  | 1:100 @ A2 | 1 |
|--------------------------|------------------|--------------------|------------|--------------|--|------------|---|
| PROJECT:                 | 45 PILGRIMS LANE |                    | CLIENT:    | DAVID HUDALY |  |            |   |
| DRAWING NO.:             | 2006-154/-2-200  | REV:               | STATUS:    | D            |  |            | ( |
| DRAWN:                   | P.Fry            | снескер:<br>R. Sha | DATE:<br>W | NOV 09       |  |            |   |