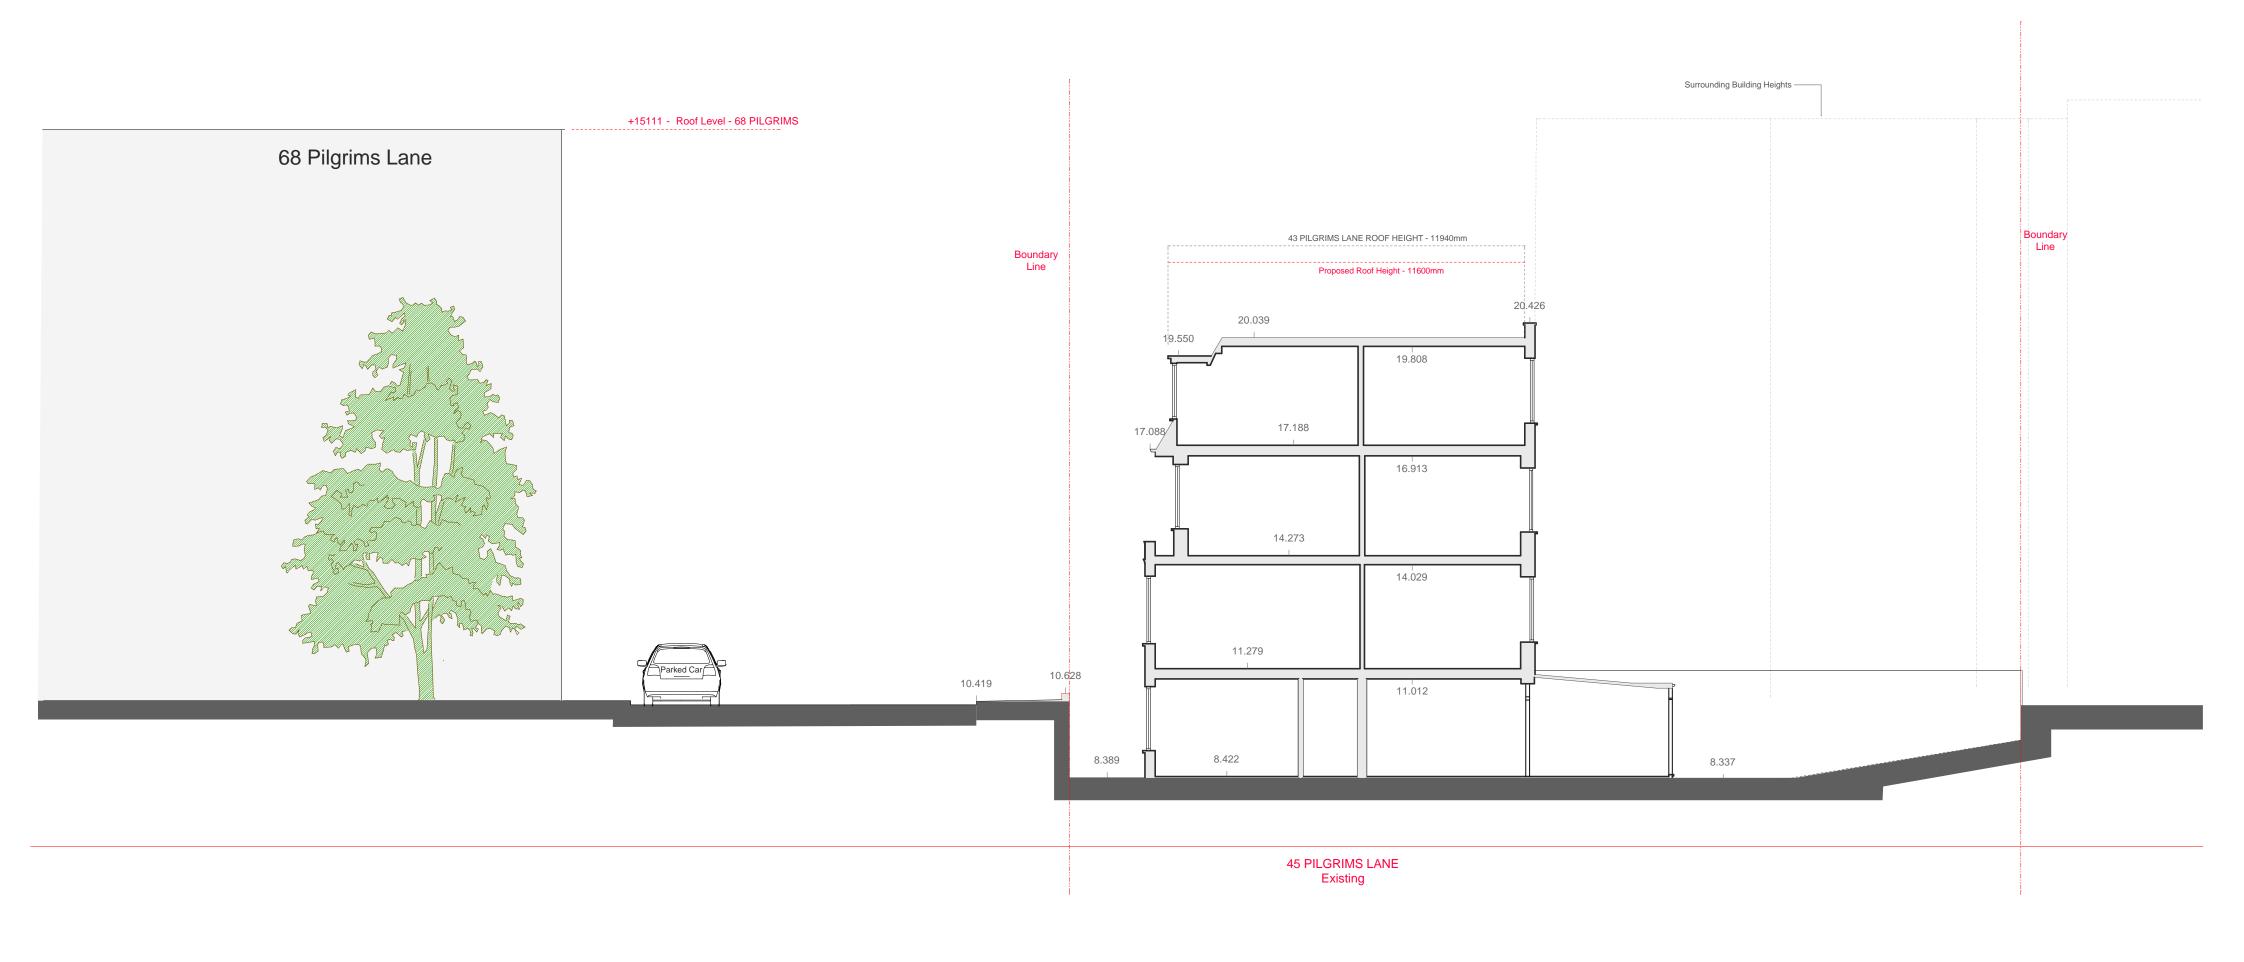

1M 5M

SCALE: 1:200 @A3 1:100 @ A2 NOTES: Revisions Section BB @ A2 Report all errors and discrepancies promptly to architects before proceeding with the works.

Do not scale drawing. Figured dimensions to be worked to in all cases.

The contractor is responsible for checking dimensions, tolerances and references.

All structural information to be taken from engineers drawings.

All relevant party wall agreements are to be entered into and agreed between owners prior to commencement of works.

All build over agreements with utility companies to be agreed and approved prior to works on site.

The Crawford Partnership Ltd. 17 Redston Road, London N8, Company number 3499381 DAVID HUDALY 45 PILGRIMS LANE 1a Muswell Hill, London, N10 3TH
Tel: 020 8444 2070 - Fax: 020 8444 1180
info@crawfordpartnership.co.uk
www.crawfordpartnership.co.uk
Company number 3499361 crawford partnership 2006-154/-2-203 P.Fry NOV 09