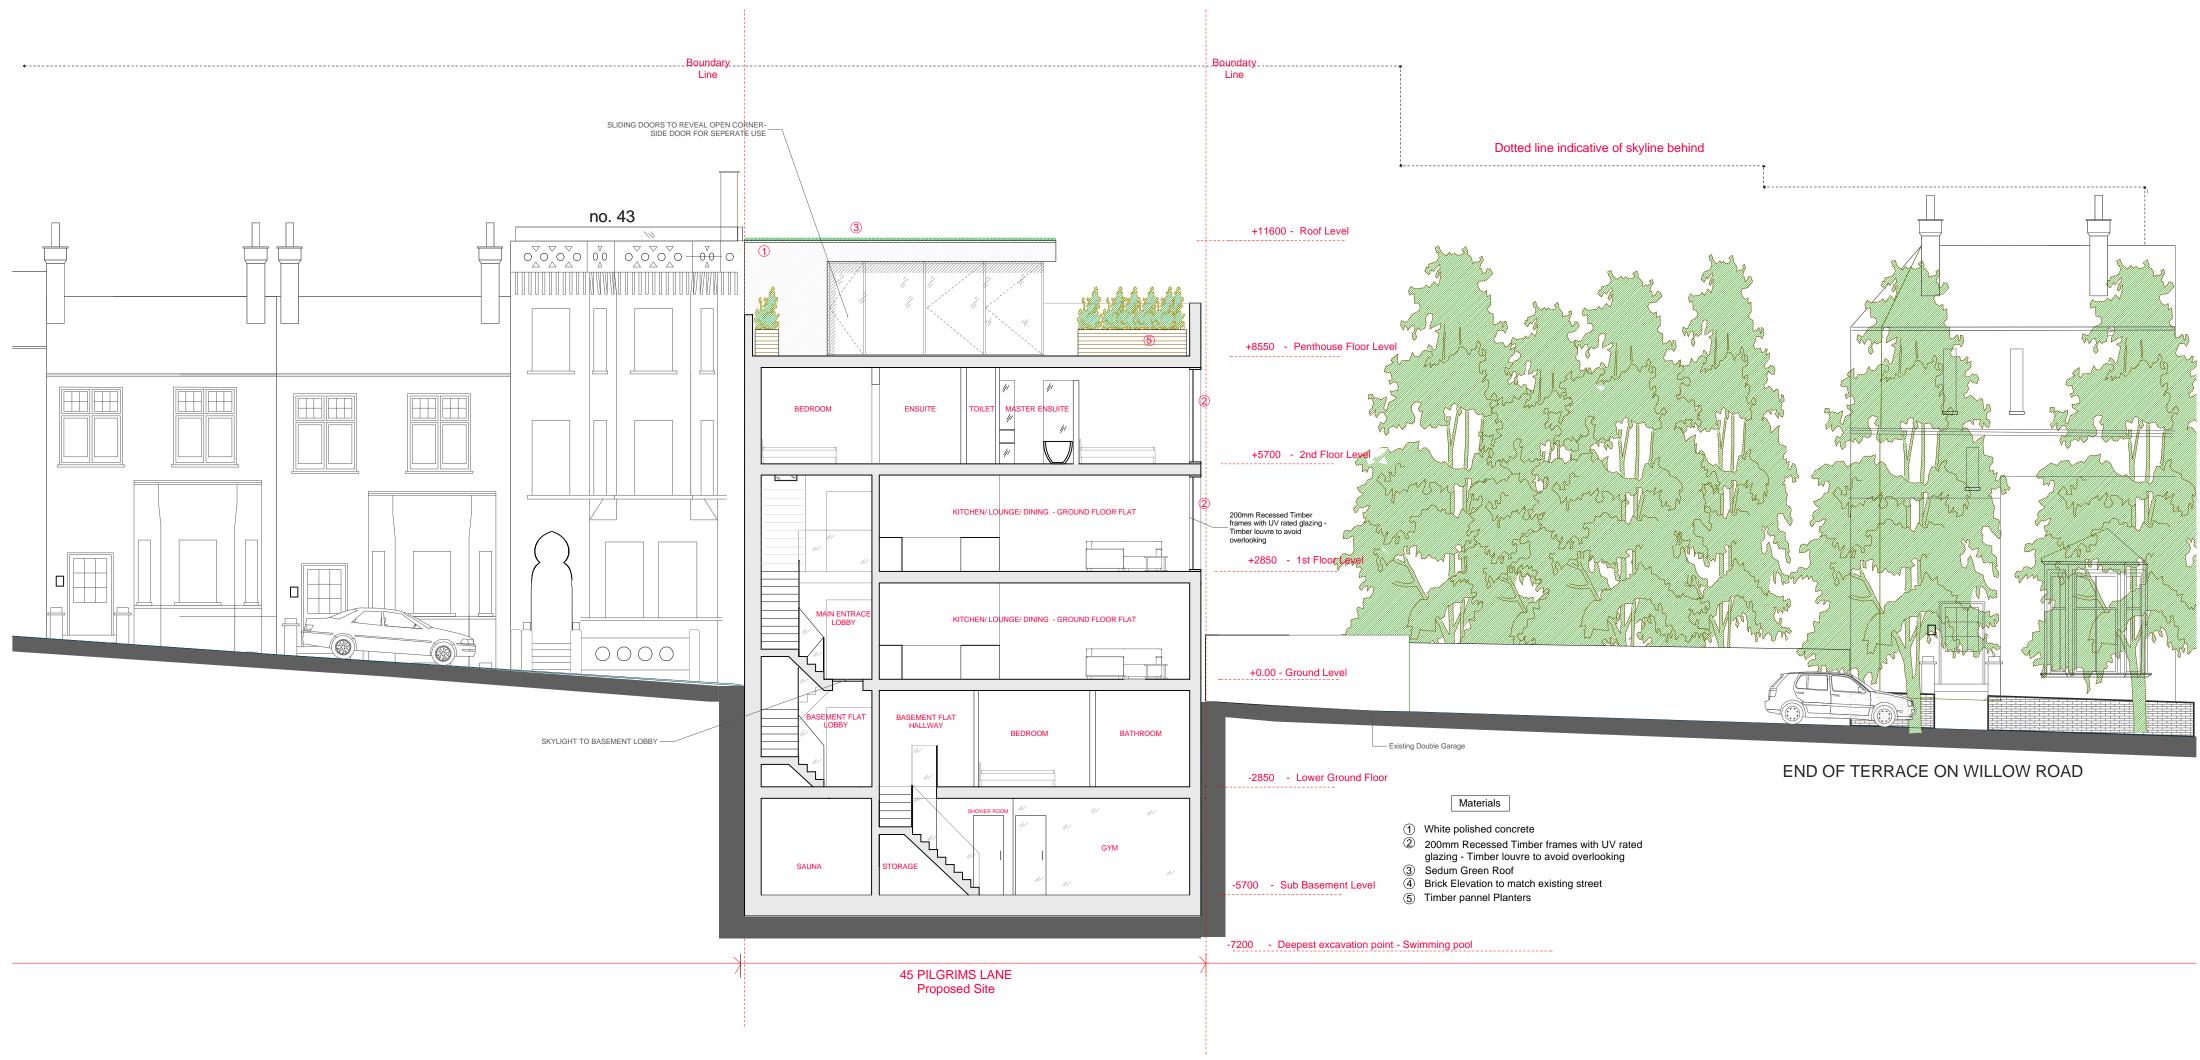

ments are to be entered into and agreed between owners prior to commencement of works.

All build over agreements with utility companies to be agreed and approved prior to works on site.

The Crawford Partnership Ltd. 17 Redston Road, London N8, Company number 3499361

| Section AA @ A2 |                  |                    |            |              |  | 1:100 @ A2 |
|-----------------|------------------|--------------------|------------|--------------|--|------------|
| PROJECT:        | 45 PILGRIMS LANE |                    | CLIENT:    | DAVID HUDALY |  |            |
| DRAWING NO.:    | 2006-154/-2-202  | REV:               | STATUS:    | D            |  |            |
| DRAWN:          | P.Fry            | CHECKED:<br>R. Sha | DATE:<br>W | NOV 09       |  |            |

1M 5M





SCALE: 1:200 @A3 1:100 @ A2 NOTES: Revisions Section BB @ A2 Report all errors and discrepancies promptly to architects before proceeding with the works.

Do not scale drawing. Figured dimensions to be worked to in all cases.

The contractor is responsible for checking dimensions, tolerances and references.

All structural information to be taken from engineers drawings.

All relevant party wall agreements are to be entered into and agreed between owners prior to commencement of works.

All build over agreements with utility companies to be agreed and approved prior to works on site.

The Crawford Partnership Ltd. 17 Redston Road, London N8, Company number 3499381 DAVID HUDALY 45 PILGRIMS LANE 1a Muswell Hill, London, N10 3TH
Tel: 020 8444 2070 - Fax: 020 8444 1180
info@crawfordpartnersh