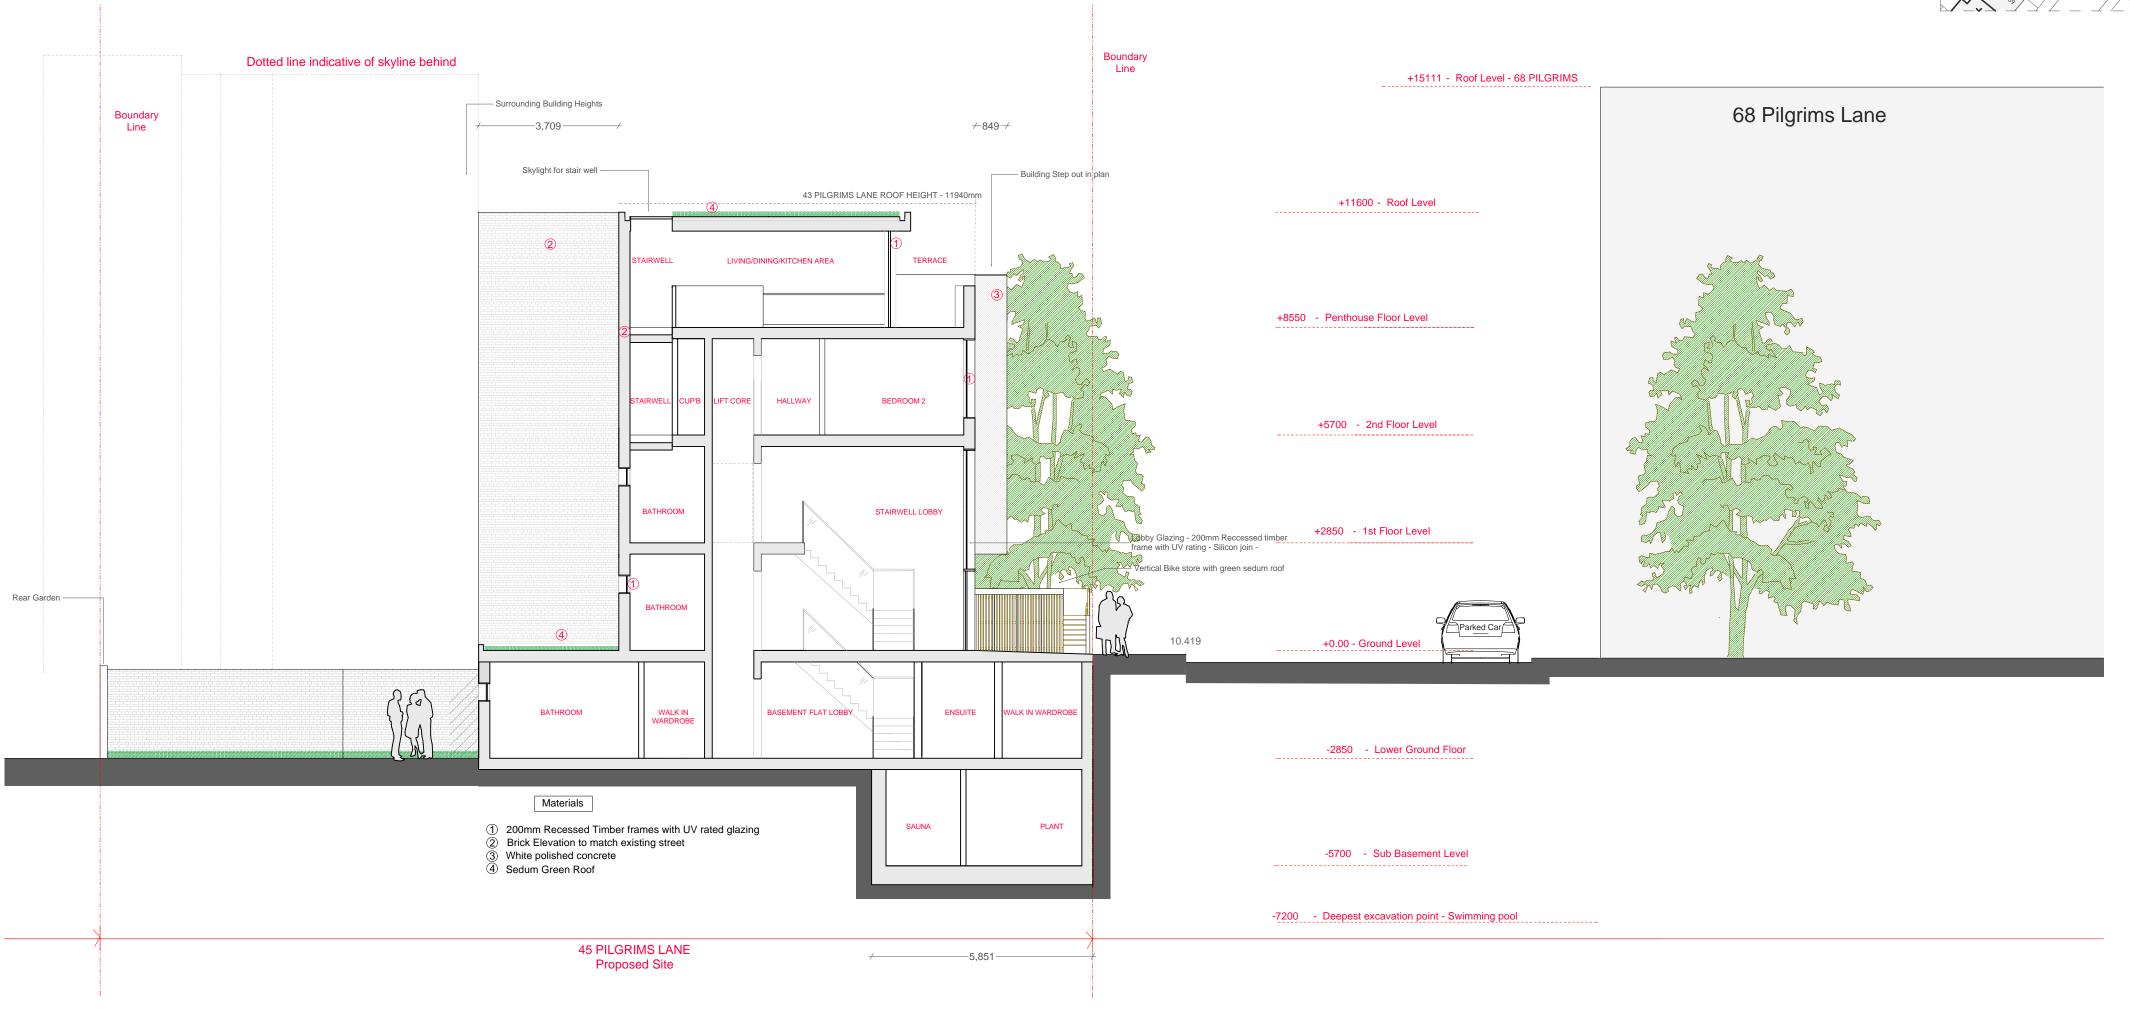

1M 5M 10M

Existing Section AA ② A2

Report all errors and discrepancies promptly to architects before proceeding with the works.

Report all errors and discrepancies promptly to architects before proceeding with the works.

PROJECT:

45 PILGRIMS LANE

DAVID HUDALY

All structural information to be taken from engineers are free freeze dirawings.

BRAWNIN NO:
2006-154/-2-200

RRV:
20

10M

SCALE: 1:200 @A3 1:100 @ A2 NOTES: Existing Section CC @ A2 Report all errors and discrepancies promptly to architects before proceeding with the works.

Do not scale drawing. Figured dimensions to be worked to in all cases.

The contractor is responsible for checking dimensions, tolerances and references.

All structural information to be taken from engineers drawings.

All relevant party wall agreements are to be entered into and agreed between owners prior to commencement of works.

All build over agreements with utility companies to be agreed and approved prior to works on site.