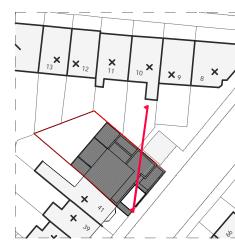

## Boundary

NOTES:

Report all errors and discrepancies promptly to architects before proceeding with the works.

Do not scale drawing. Figured dimensions to be worked to in all cases.

The contractor is responsible for checking dimensions, tolerances and references.