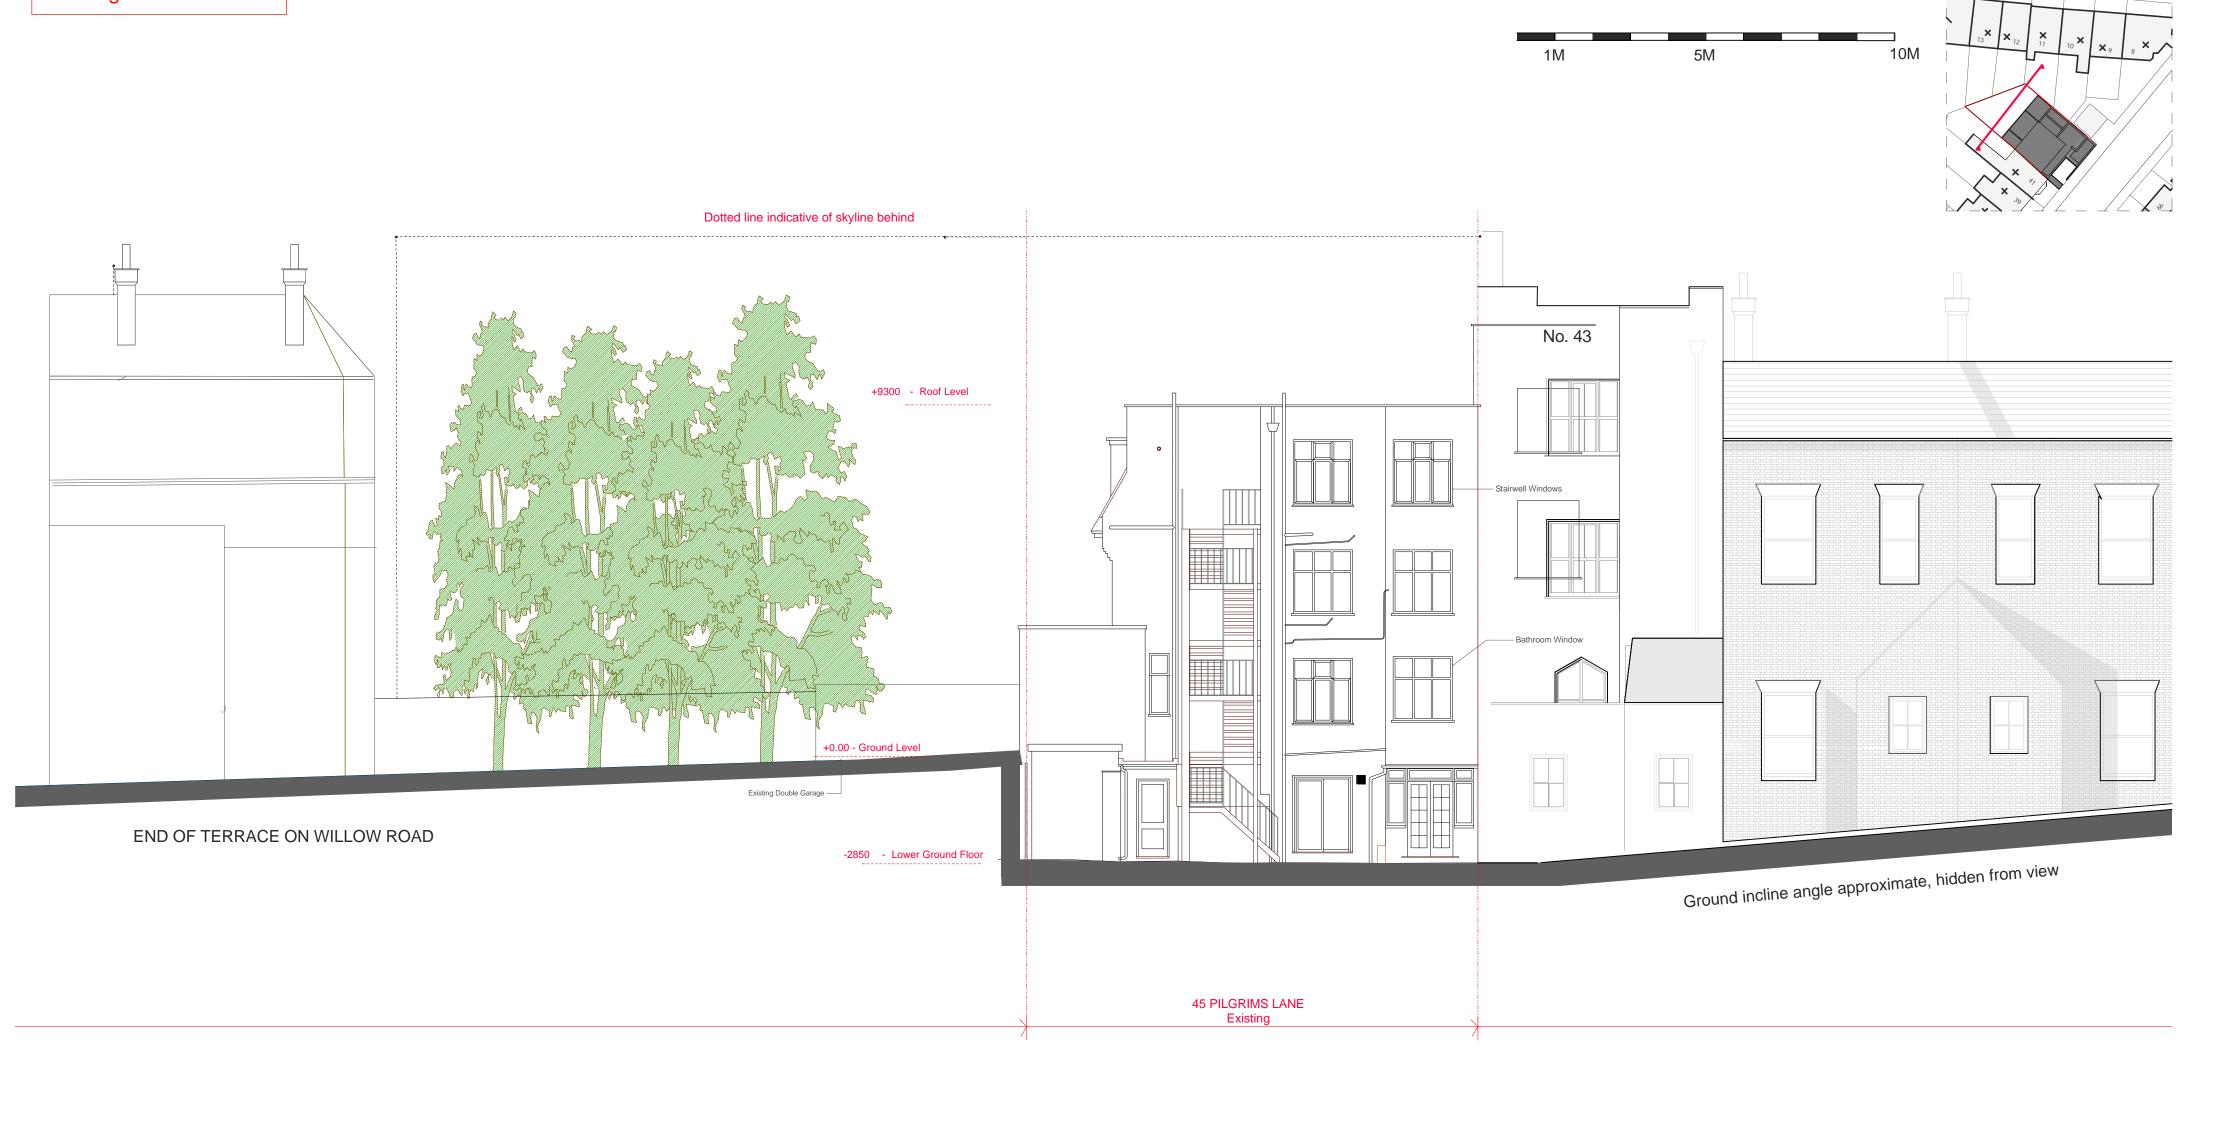

The Crawford Partnership Ltd. 17 Redston Road, London N8, Company number 3499361

|                           | <b>Existing So</b> | Existing South Elevation @ A2 |                      |        | 1:200 @A3 | 1:100 @ A2 |
|---------------------------|--------------------|-------------------------------|----------------------|--------|-----------|------------|
| PROJECT: 45 PILGRIMS LANE |                    |                               | CLIENT: DAVID HUDALY |        |           |            |
| DRAWING NO.:              | 2006-154/-2-300    | REV:                          | STATUS:              | D      |           |            |
| DRAWN:                    | P.Fry              | CHECKED:<br>R. Sha            | DATE:                | NOV 09 |           |            |