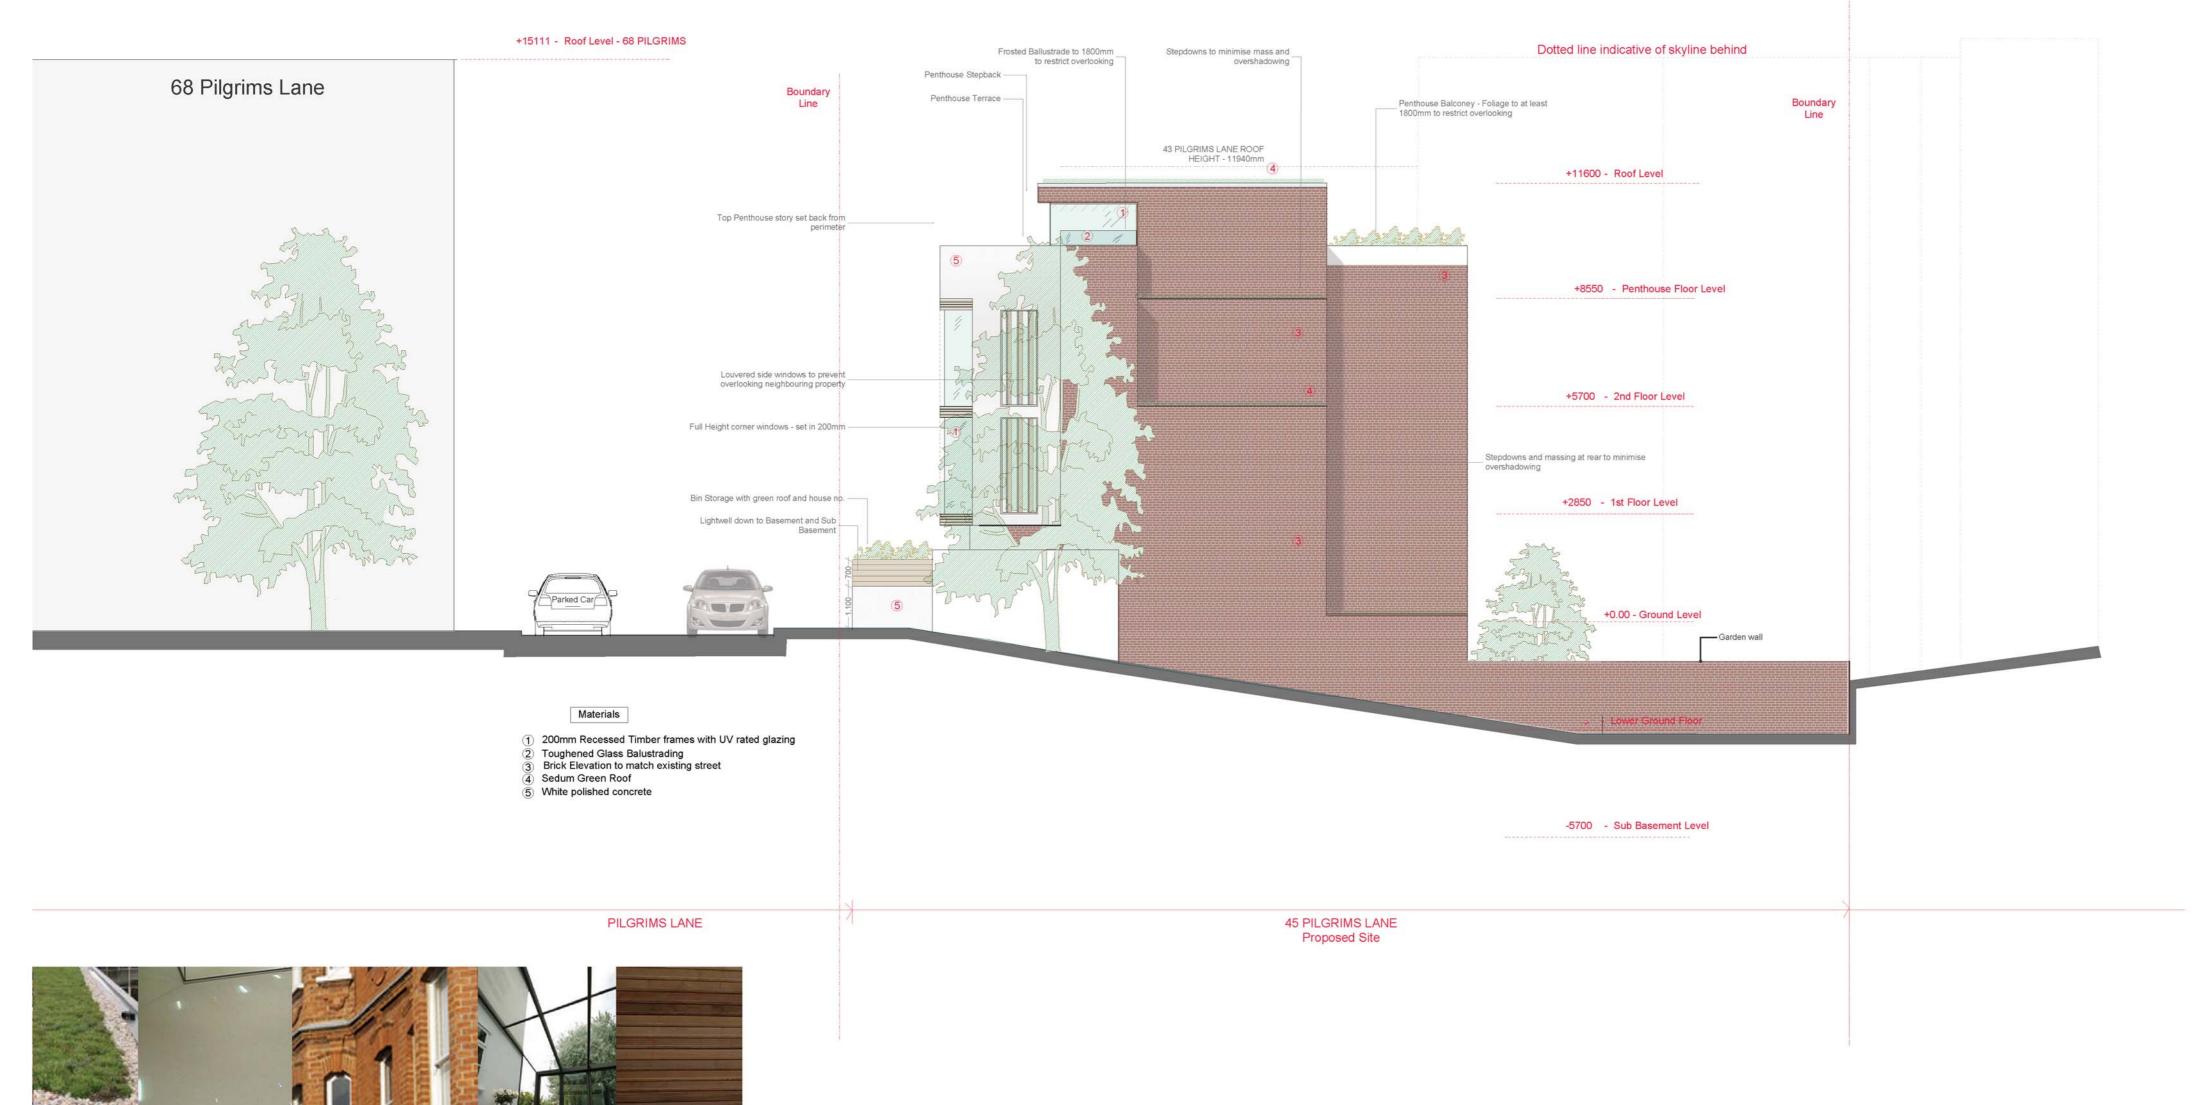

|              | East Elevation @ A2 |          |            |              |  |    |
|--------------|---------------------|----------|------------|--------------|--|----|
| PROJECT:     | 45 PILGRIMS LANE    |          | CLIENT:    | DAVID HUDALY |  |    |
| DRAWING NO.: | 2006-154/-2-305     | REV:     | STATUS:    | D            |  | cr |
| DRAWN:       | P.Fry               | CHECKED: | DATE:<br>W | NOV 09       |  |    |