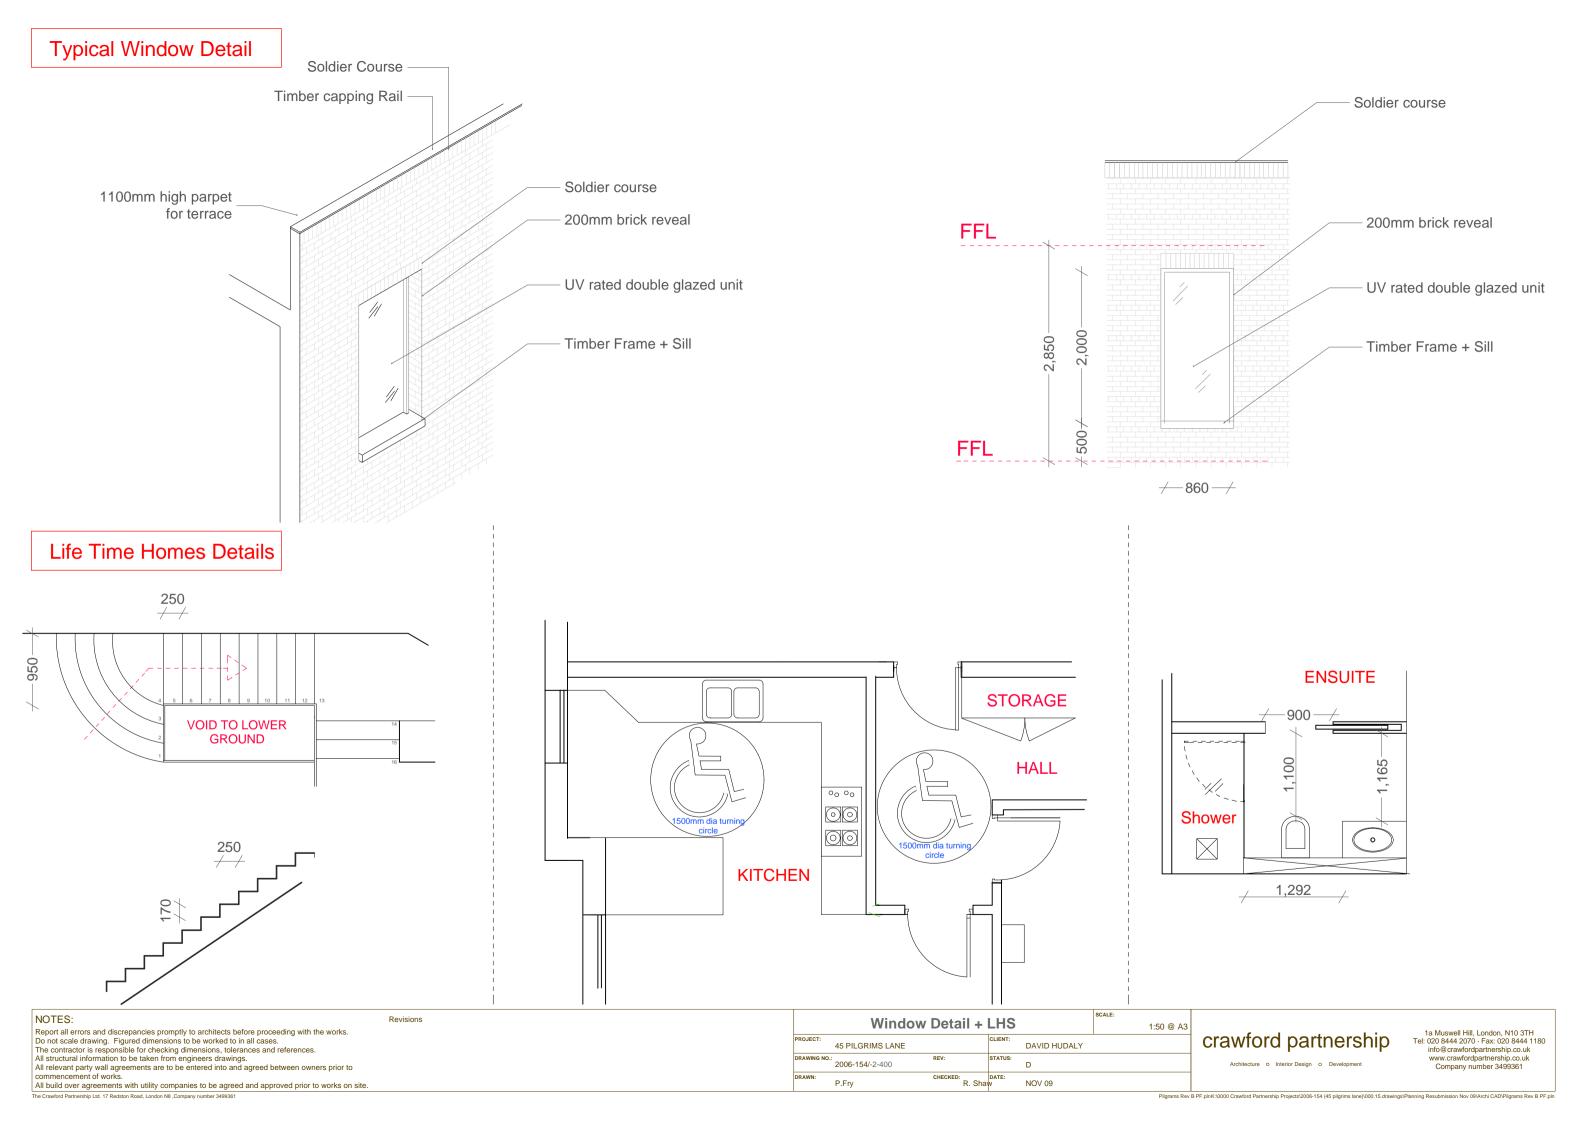

s.

The contractor is responsible for checking dimensions, tolerances and references.

All structural information to be taken from engineers drawings.

All relevant party wall agreements are to be entered into and agreed between owners prior to commencement of works.

All build over agreements with utility companies to be agreed and approved prior to works on site.

|              | East Elevation @ A2 |          |            |              |  |    |
|--------------|---------------------|----------|------------|--------------|--|----|
| PROJECT:     | 45 PILGRIMS LANE    |          | CLIENT:    | DAVID HUDALY |  |    |
| DRAWING NO.: | 2006-154/-2-305     | REV:     | STATUS:    | D            |  | cr |
| DRAWN:       | P.Fry               | CHECKED: | DATE:<br>W | NOV 09       |  |    |