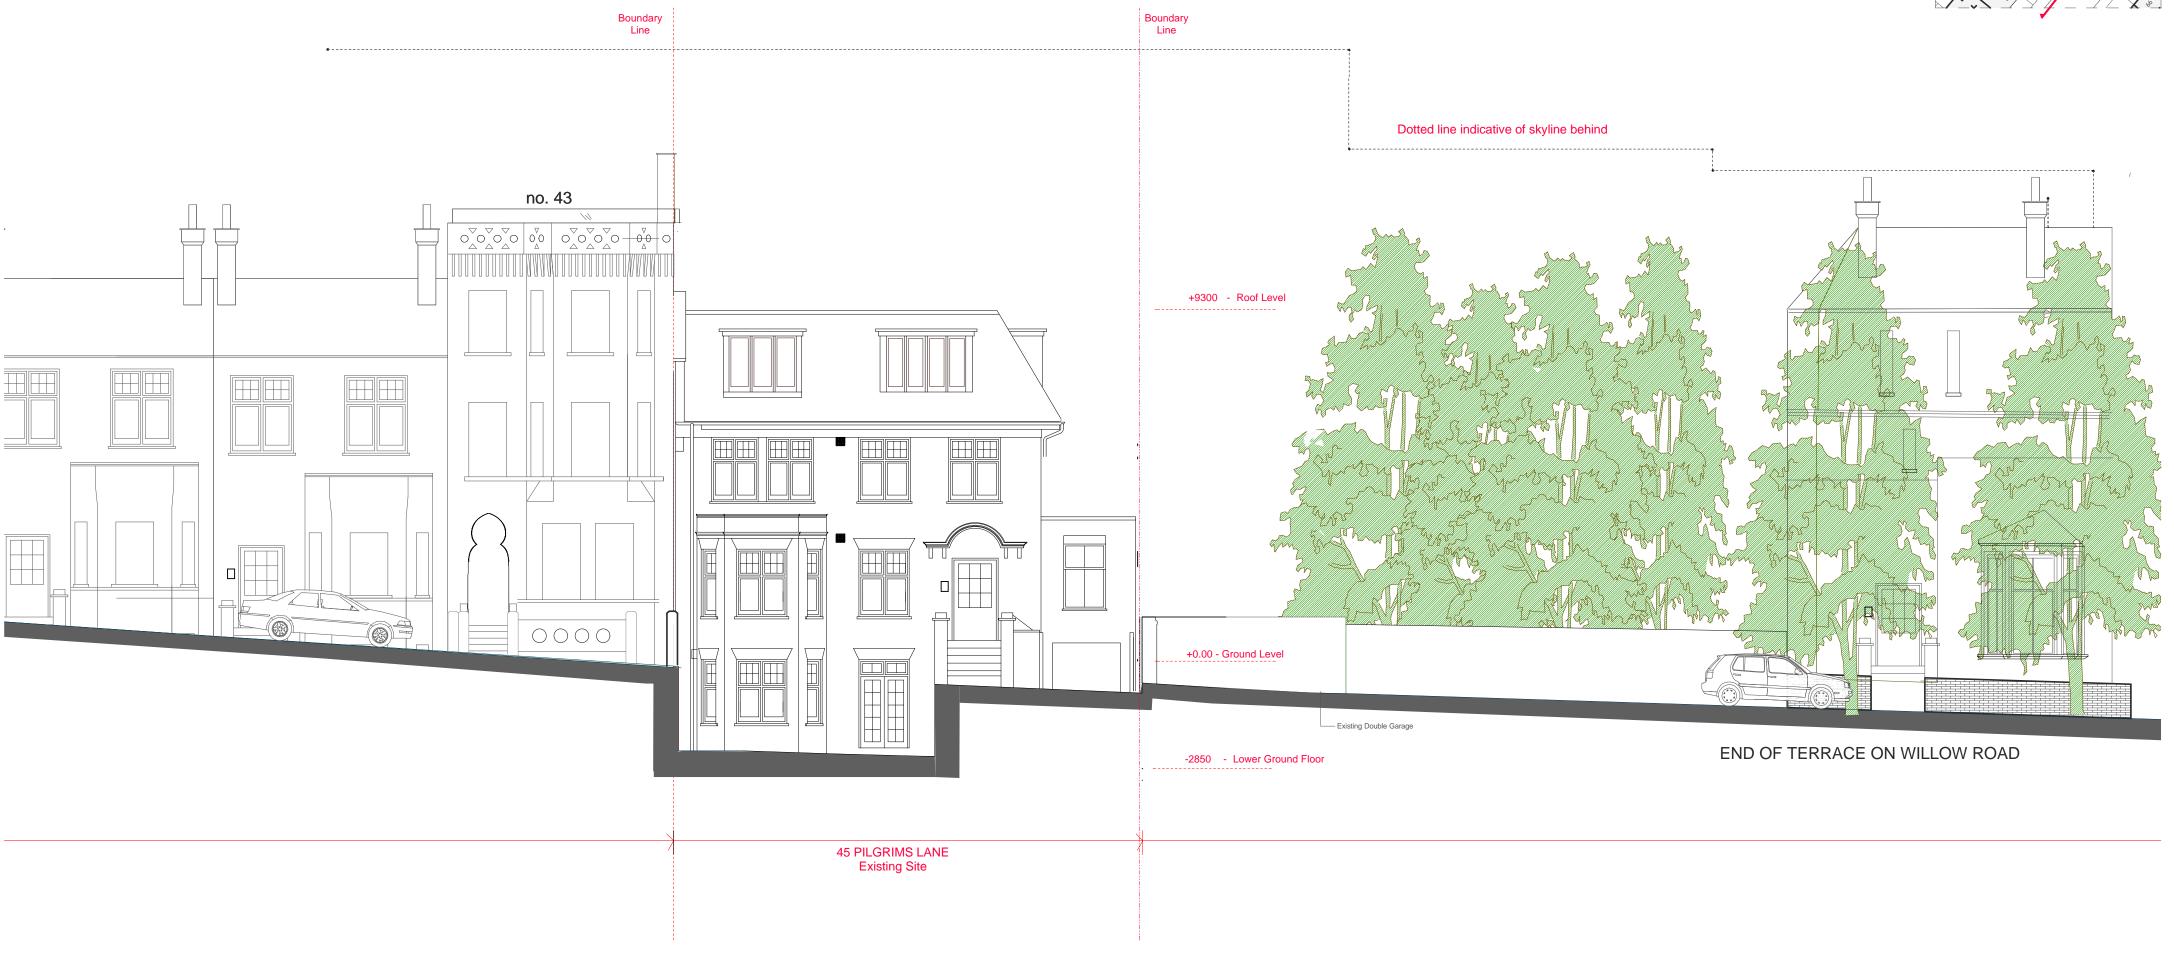

The Crawford Partnership Ltd. 17 Redston Road, London N8, Company number 3499361

|                           | <b>Existing So</b> | Existing South Elevation @ A2 |                      |        | 1:200 @A3 | 1:100 @ A2 |
|---------------------------|--------------------|-------------------------------|----------------------|--------|-----------|------------|
| PROJECT: 45 PILGRIMS LANE |                    |                               | CLIENT: DAVID HUDALY |        |           |            |
| DRAWING NO.:              | 2006-154/-2-300    | REV:                          | STATUS:              | D      |           |            |
| DRAWN:                    | P.Fry              | CHECKED:<br>R. Sha            | DATE:                | NOV 09 |           |            |