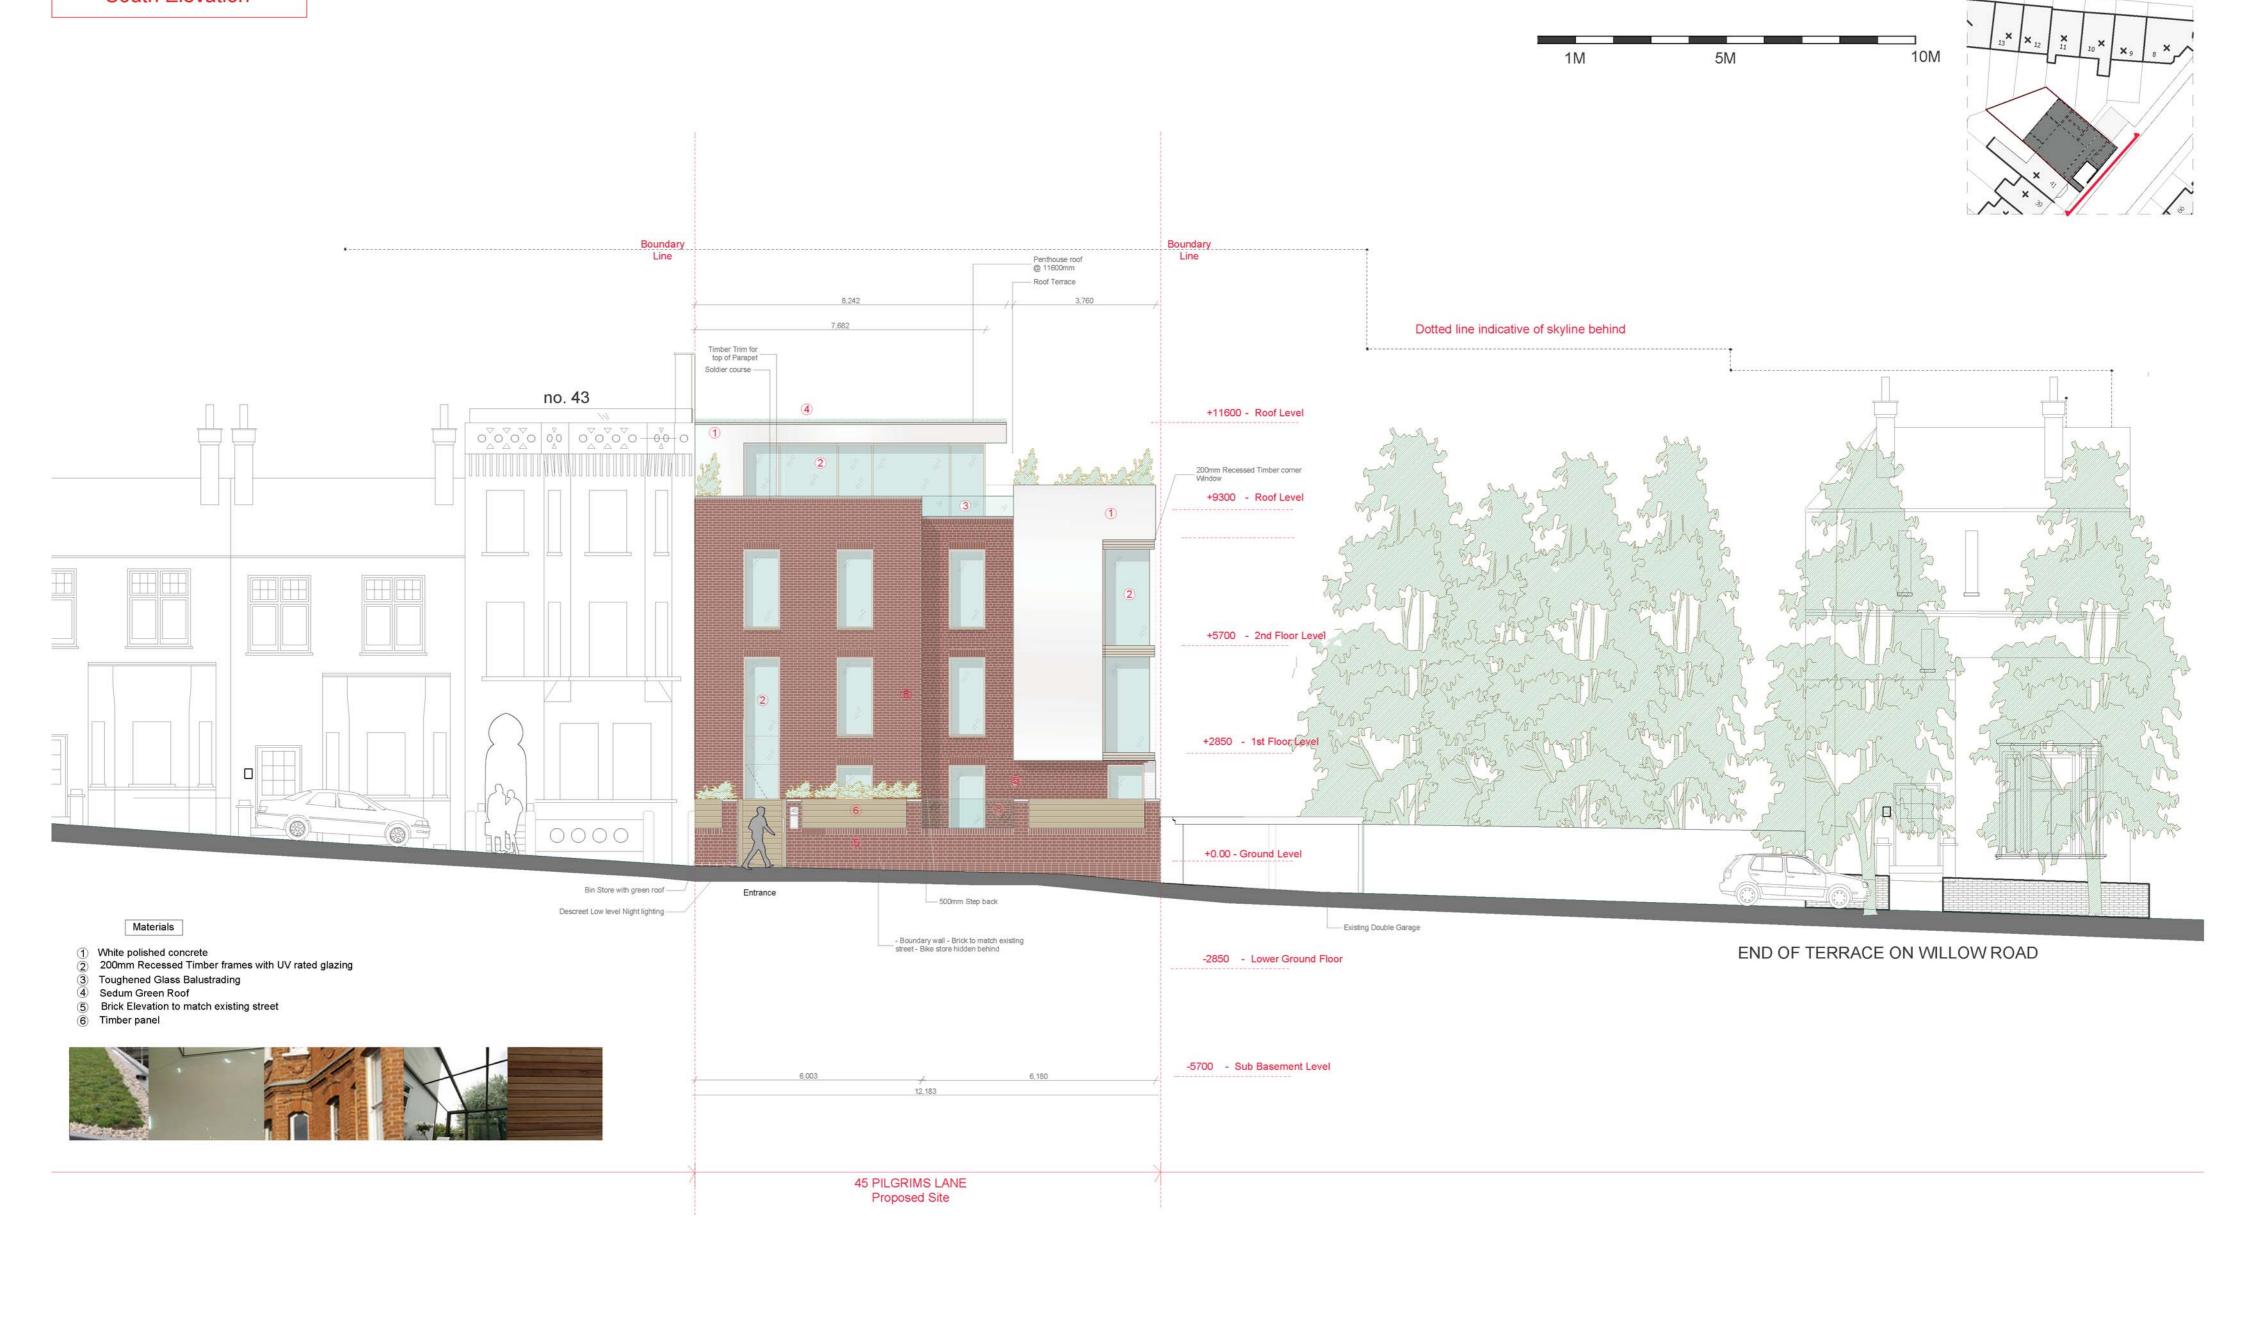

NOTES: South Elevation @ A2 Revisions 1:200 @A3 1:100 @ A2 Report all errors and discrepancies promptly to architects before proceeding with the works. Do not scale drawing. Figured dimensions to be worked to in all cases.

The contractor is responsible for checking dimensions, tolerances and references. All structural information to be taken from engineers drawings.

All relevant party wall agreements are to be entered into and agreed between owners prior to commencement of works.

All build over agreements with utility companies to be agreed and approved prior to works on site. 45 PILGRIMS LANE DAVID HUDALY 1a Muswell Hill, London, N10 3TH
Tel: 020 8444 2070 - Fax: 020 8444 1180
info@crawfordpartnership.co.uk
www.crawfordpartnership.co.uk
Company number 3499361 DRAWING NO.: 2006-154/-2-303 crawford partnership CHECKED: DATE: NOV 09 P.Fry