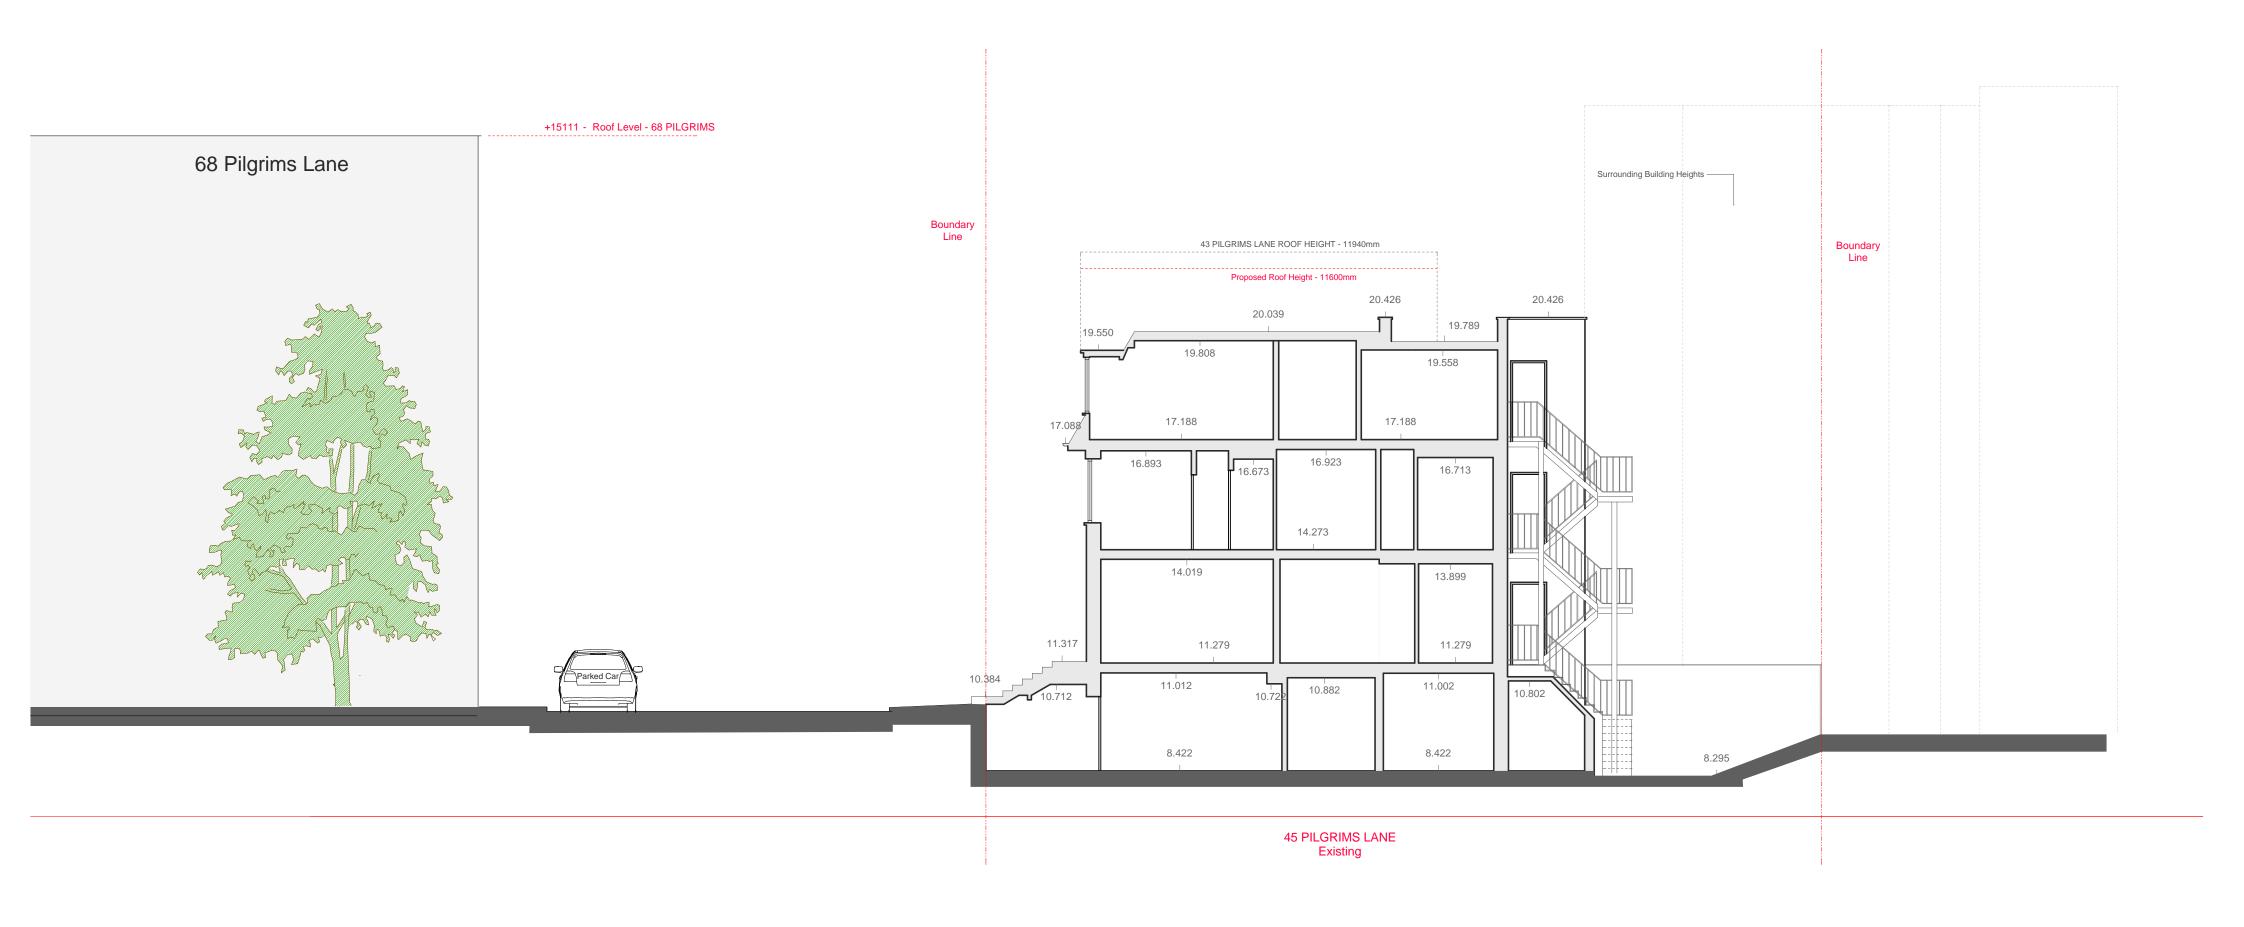

1M 5M 10M

Existing Section AA ② A2

Report all errors and discrepancies promptly to architects before proceeding with the works.

Report all errors and discrepancies promptly to architects before proceeding with the works.

PROJECT:

45 PILGRIMS LANE

DAVID HUDALY

All structural information to be taken from engineers are free freeze dirawings.

BRAWNIN NO:
2006-154/-2-200

RRV:
20

10M

SCALE: 1:200 @A3 1:100 @ A2 NOTES: Existing Section CC @ A2 Report all errors and discrepancies promptly to architects before proceeding with the works.

Do not scale drawing. Figured dimensions to be worked to in all cases.

The contractor is responsible for checking dimensions, tolerances and references.

All structural information to be taken from engineers drawings.

All relevant party wall agreements are to be entered into and agreed between owners prior to commencement of works.

All build over agreements with utility companies to be agreed and approved prior to works on site.