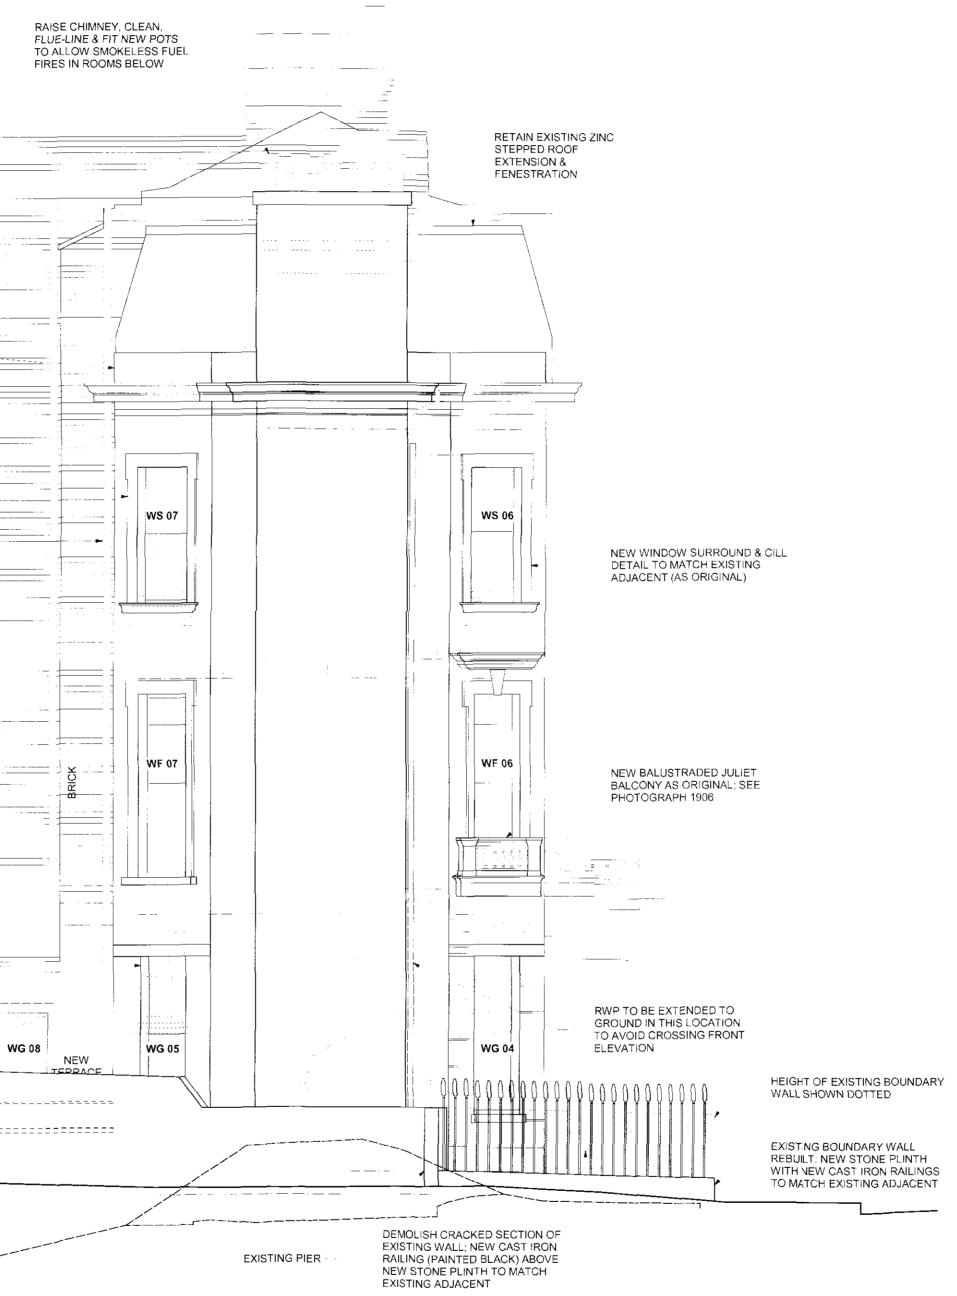

|     | 33 CHALCOT SQUARE<br>LONDON NW1<br>drawing<br>SIDE ELEVATION FROM ROAD<br>AS PROPOSED |             |                                                                                     |  |
|-----|---------------------------------------------------------------------------------------|-------------|-------------------------------------------------------------------------------------|--|
|     |                                                                                       |             |                                                                                     |  |
|     | scale<br>1:50@A1                                                                      | drawn<br>EP | <sup>date</sup><br>26/01/10                                                         |  |
|     | drawing number<br>3245/ C/ P41<br>L<br>client<br>MR P. HALL                           |             | τθν                                                                                 |  |
| ARP | ARCHITECTSAND                                                                         |             | :R\$ TEL: 020 7485 0991<br>ORS FAX: 020 7482 4622<br>EMAIL:mail@arparchitects.co.uk |  |