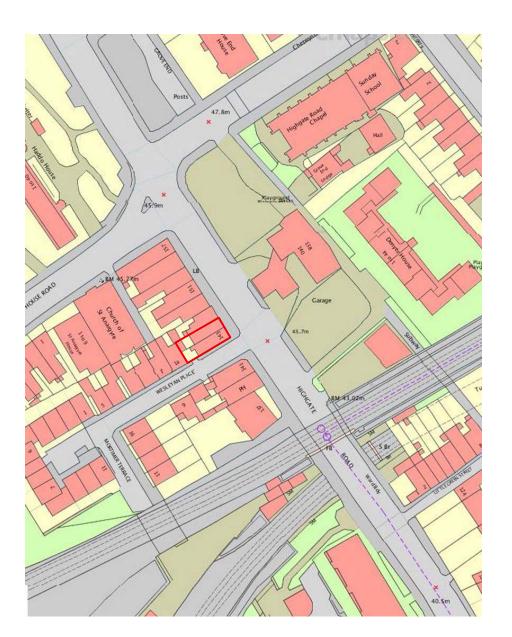

| Project                         | 143 - 145 Highgate Road     |                     |               |
|---------------------------------|-----------------------------|---------------------|---------------|
| Drawing No.                     | _122 010                    | Revision            | P0            |
| Drawing Title                   |                             |                     | Location plan |
| Date                            | 08/12/09                    | Scale               | 1:1250        |
| Status                          | Planning                    | Project No          | 120           |
| CAD Ref122 dwg sheets GAs Drawn |                             |                     |               |
| (a) John Cox Architec           | eta All righta dagarihad in | abantar IV of the C | opuriaht      |