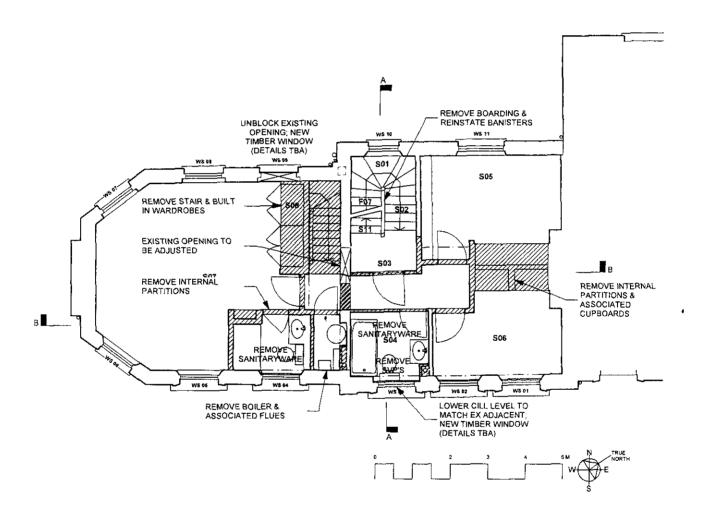

| dient MR P. HALL     |     |          | drawing                                                                                              | scale                           | drawn                                |  |
|----------------------|-----|----------|------------------------------------------------------------------------------------------------------|---------------------------------|--------------------------------------|--|
|                      |     |          | DEMOLITIONS SECOND FLOOR PLAN                                                                        | 1:100@A4 EP                     |                                      |  |
| ob 33 CHALCOT SQUARE |     |          |                                                                                                      |                                 | 1 1                                  |  |
| rawing number        | rev | date     | A MANTHONY RICHARDSON AND PAR                                                                        | TNERS TEL:                      | 020 7485 099                         |  |
| 3245 /C / D13        |     | 26/01/10 | ARP ANTHONY RICHARDS ON AND PAR<br>ARCHITECTS AND QUANTITY SUR<br>31 OVAL ROAD CAMDENTOWN LONDON NOV | VEYORS FAX:<br>17EA EMAIL:mail@ | 020 7482 4622<br>arparchitects.co.ul |  |