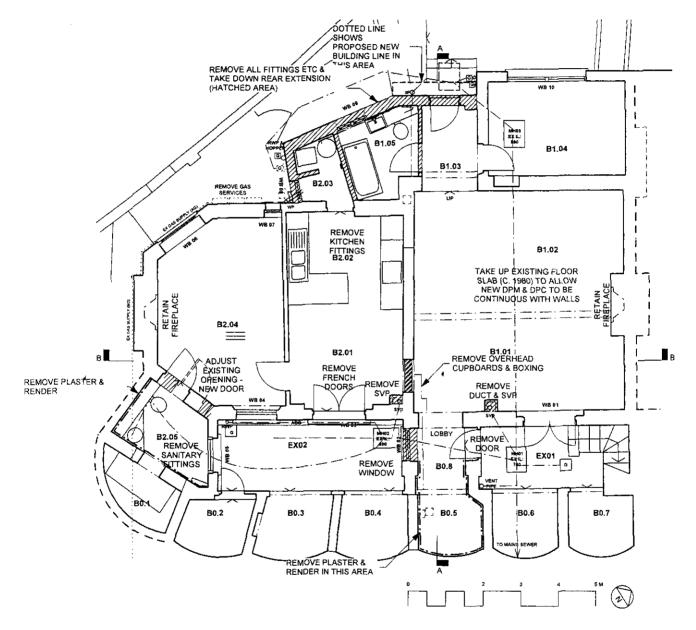

| dient MR P. HALL  | )   |          | drawing                                                                                               | scale                         | drawn                                |
|-------------------|-----|----------|-------------------------------------------------------------------------------------------------------|-------------------------------|--------------------------------------|
|                   |     | <u> </u> | DEMOLITIONS LOWER GROUND FLOOF                                                                        | R 1:100@A4                    | EP EP                                |
| 33 CHALCOT SQUARE |     |          |                                                                                                       |                               |                                      |
| irawing number    | rev | date     | A PANTHONY RICHARDSON AND PART                                                                        | NERS TEL:                     | 020 7485 0991                        |
| 3245 /C / D10     |     | 26/01/10 | ARP ANTHONY RICHARDSON AND PART<br>ARCHITECTSAND QUANTITY SURV<br>31 OVAL ROAD CAMDENTOWN LONDON NWIT | EYORS FAX:<br>'EA EMAIL:mail@ | 020 7482 4622<br>arparchitects.co.uk |
|                   | 1   |          |                                                                                                       |                               |                                      |