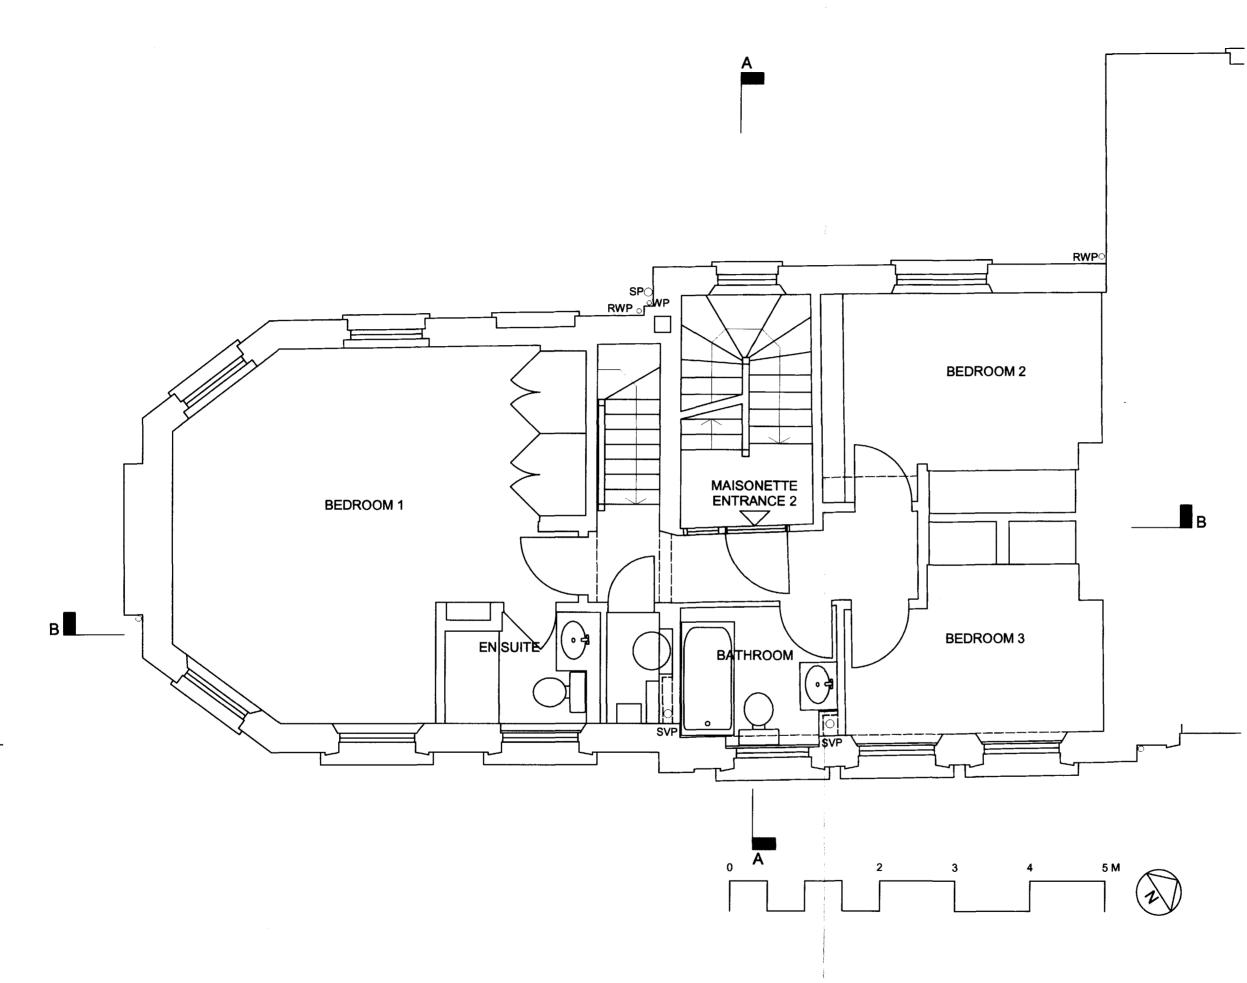

| iob                        |                                                                               |                            |
|----------------------------|-------------------------------------------------------------------------------|----------------------------|
| 33 CHALCO                  | T SO                                                                          |                            |
|                            |                                                                               |                            |
| LONDON NV                  | V1                                                                            |                            |
| drawing                    |                                                                               |                            |
| SECOND FL                  |                                                                               |                            |
|                            |                                                                               |                            |
| AS EXISTING                | j                                                                             |                            |
| scale                      | drawn                                                                         | date                       |
| 1:50@A3                    | EP/SURV                                                                       | 10/02/09                   |
|                            |                                                                               |                            |
| drawing number             |                                                                               | rev                        |
| 3245/ EX13                 |                                                                               |                            |
| L                          |                                                                               |                            |
| client                     |                                                                               |                            |
| MR P. HALL                 |                                                                               |                            |
|                            |                                                                               |                            |
|                            | RDSON AND PARTNERS                                                            |                            |
|                            | TOWN LONDON NW1 7EA EMAI                                                      |                            |
|                            |                                                                               |                            |
| on them and the drawing is | of ARP Anthony Richardson & Partner<br>issued on the condition that it is not | copied, reproduced,        |
| consent of the Company.    | unauthorised person either wholly or                                          | n part without the written |