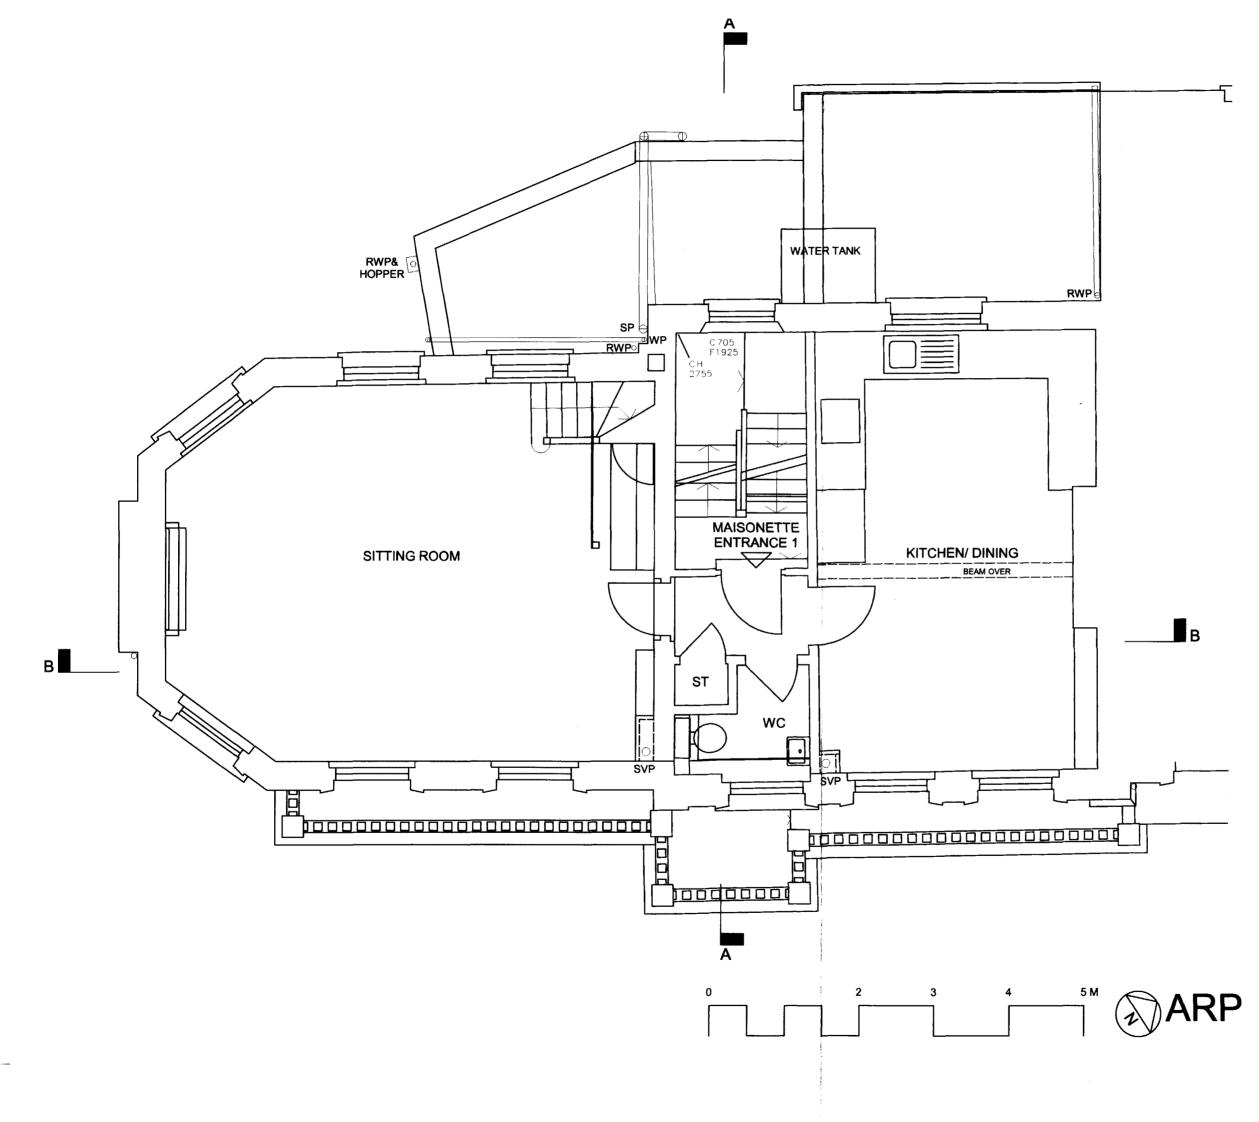

| REV A            |          | VER KITCHEN/ DIN<br>ANNOTATED                                | IING 12/08/09        |
|------------------|----------|--------------------------------------------------------------|----------------------|
| job              |          |                                                              |                      |
| 33 CHALCOT SQ    |          |                                                              |                      |
| LONDO            | N NW1    |                                                              |                      |
| drawing          |          |                                                              |                      |
| FIRST FLOOR PLAN |          |                                                              |                      |
| AS EXI           | STING    |                                                              |                      |
| scale            |          | drawn                                                        | date                 |
| 1:50@/           | \3       | EP/SURV                                                      | 10/02/09             |
| drawing nun      | nber     | ·····                                                        | rev                  |
| 3245/ E          | X12      |                                                              | Α                    |
| client           |          | L                                                            |                      |
| MR P. H          | ALL      |                                                              |                      |
| ARCHITEC         | TSAND QI | SON AND PARTNERS<br>UANTITY SURVEYOR<br>WIN LONDON NW17EAEMA | S FAX: 020 7482 4822 |