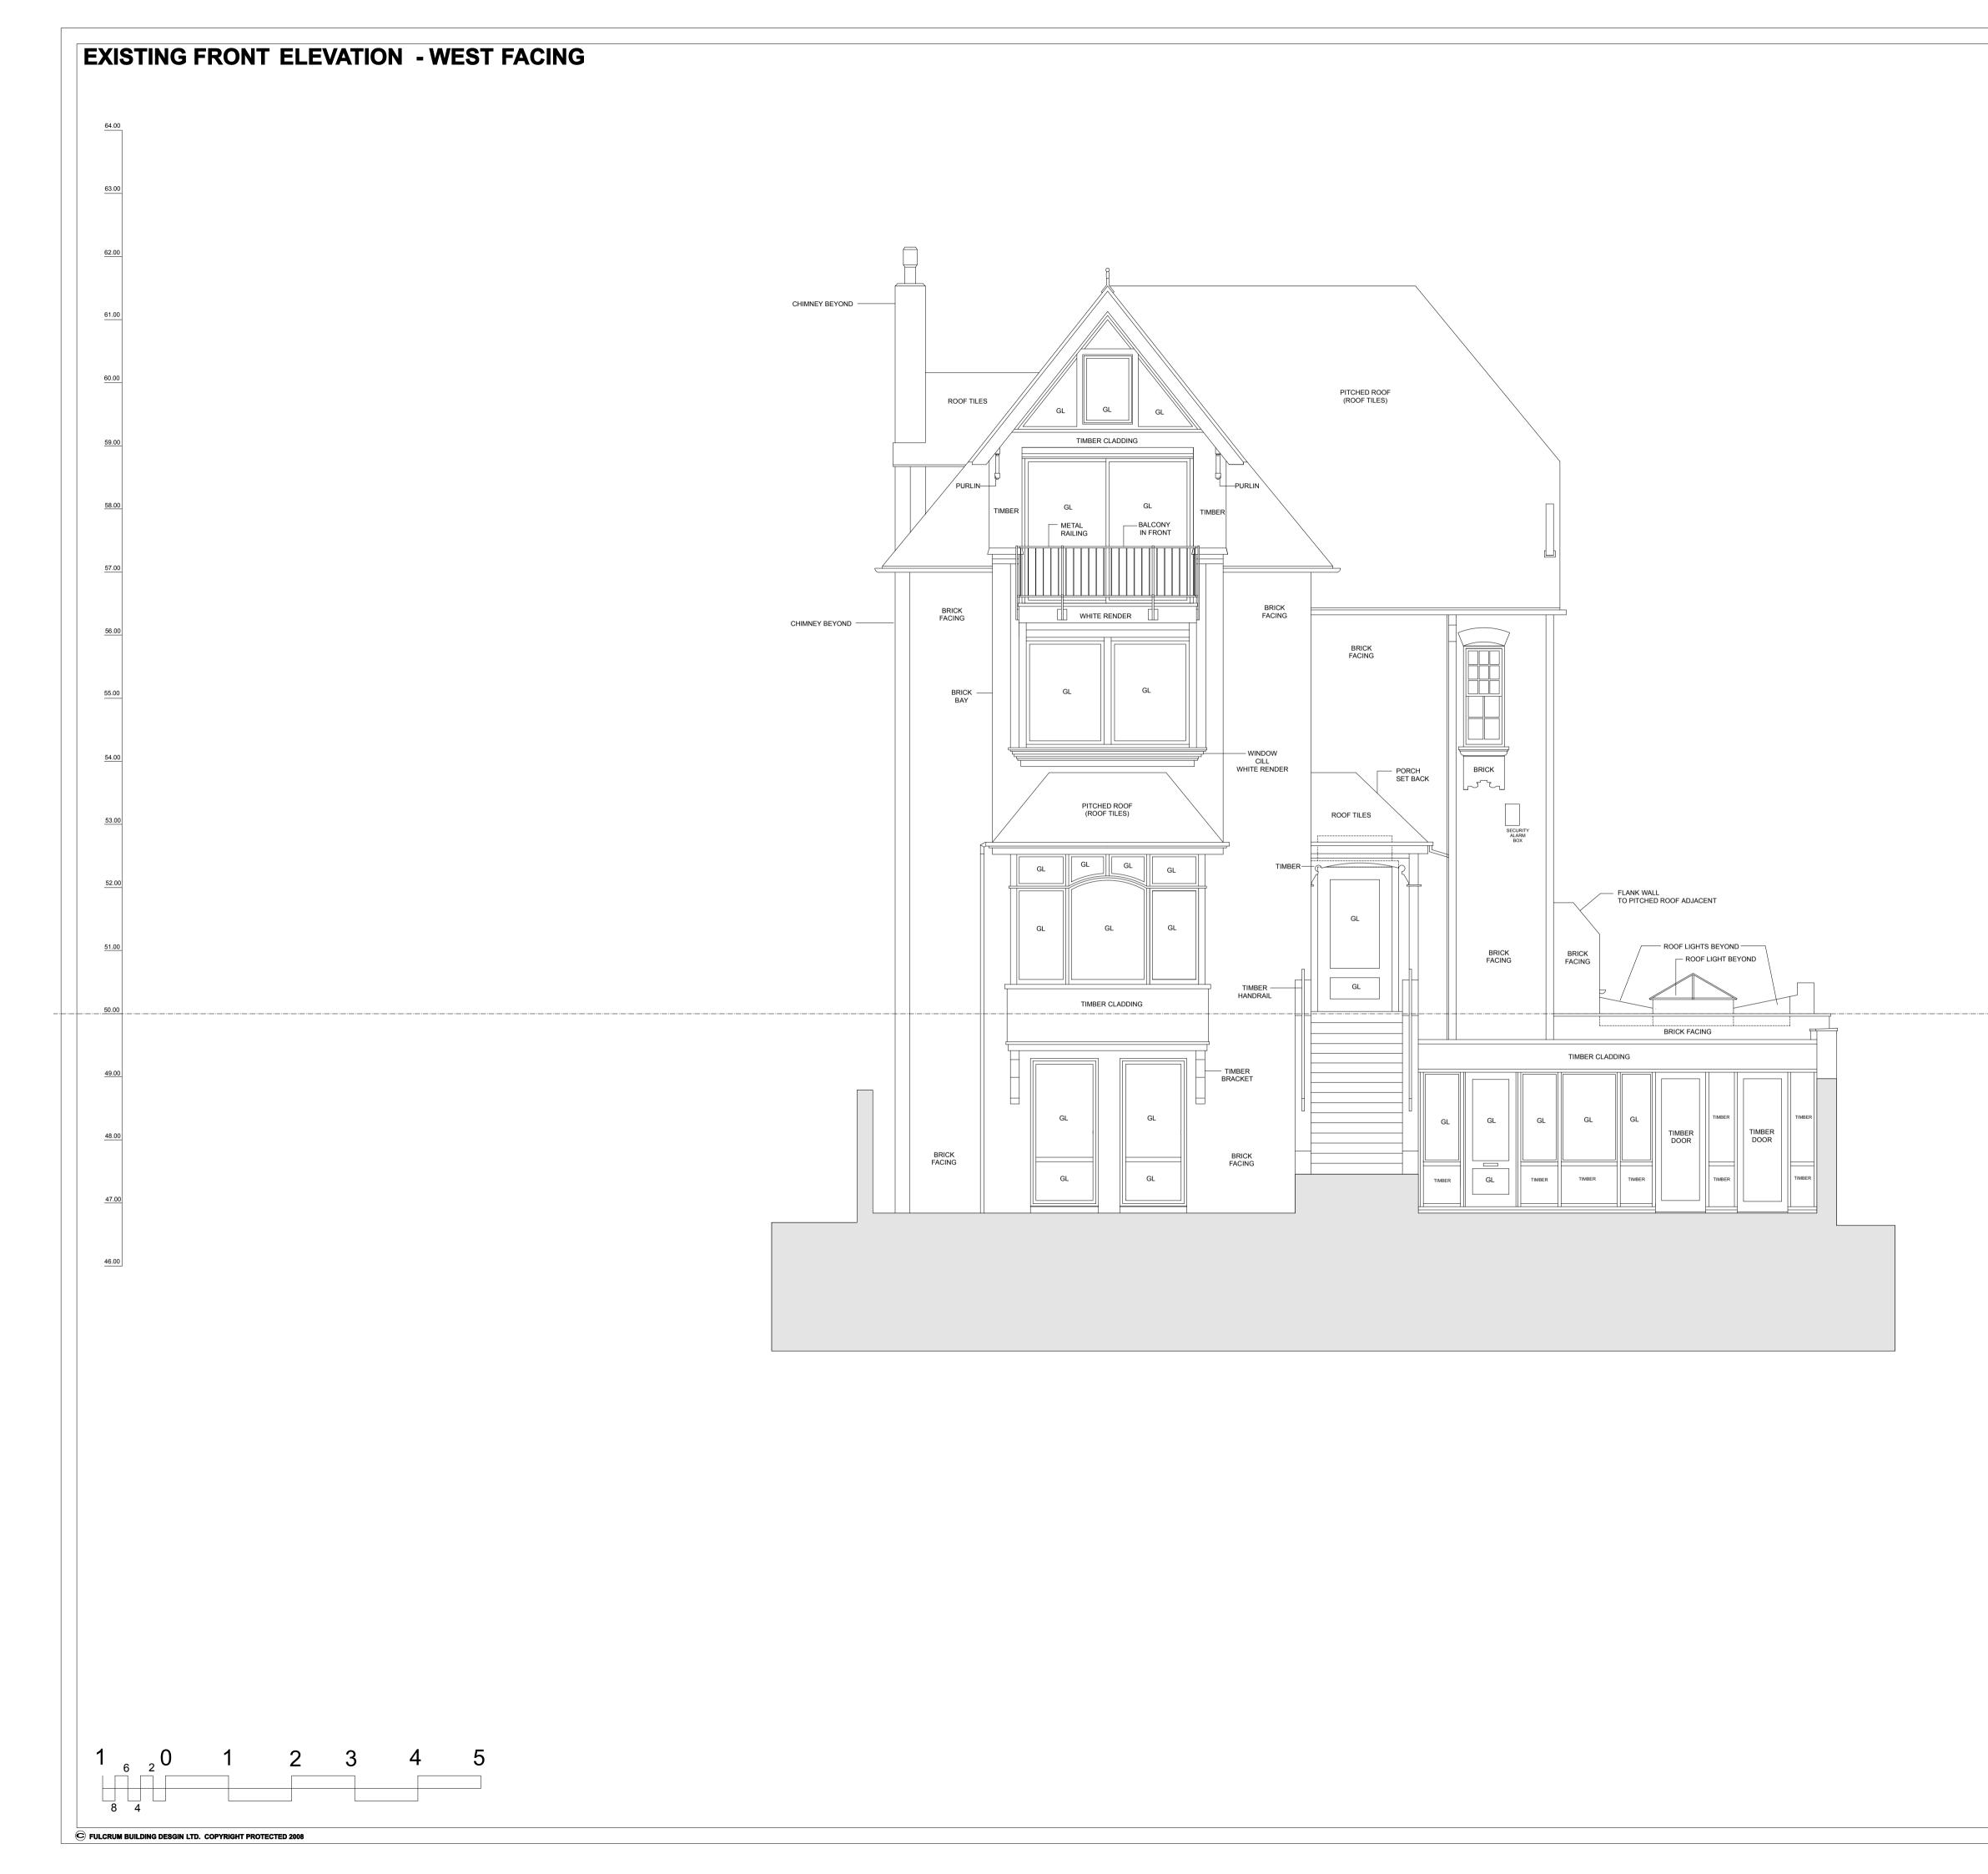

#### EXISTING DRAWINGS FOR PLANNING APPLICATION

### LEGEND

STATUS

| FL  | Floor Level     |
|-----|-----------------|
| HL  | Head Level      |
| F-C | Floor - Cill    |
| C-H | Cill - Head     |
| RH  | Room Height     |
| СН  | Clear Height    |
| RWP | Rain Water Pipe |
| d   | Diameter in mm  |
| GL  | Glazing         |
|     |                 |

ADDITIONAL NOTES:

The datum line has been set to 50.00 m. and refers to finish floor level (entrance) of the upper ground floor at: 44 Primrose Hill Road

This drawing is the property and copyright of the Fulcrum Building Design Ltd. and shall not without written consent be communicated to a third party.

| REV. | DATE | NOTES |
|------|------|-------|

CLIENT

London NW3 3AA

DRAWING TITLE / LOCATION EXISTING FRONT ELEVATION WEST FACING

FORMAT
A1
SCALE
DRAWING NO.
REV.

DRAWN
A.G.-H./F.M.R.
1:50@A1
988-S08
988-S08