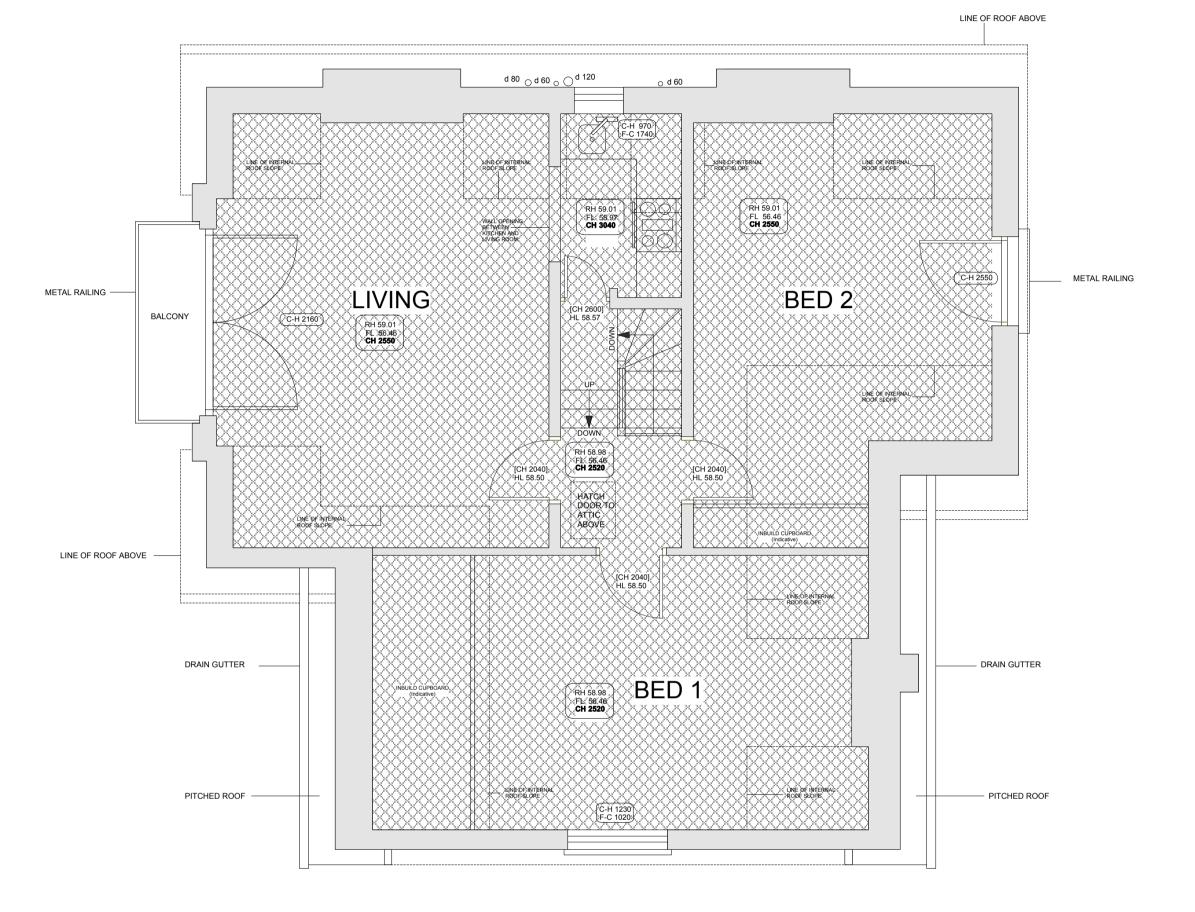

## 44 Primrose Hill Road, London **NW3 3AA**

**EXISTING DRAWINGS** FOR PLANNING APPLICATION

ADDITIONAL NOTES:

The datum line has been set to 50.00 m. and refers to finish floor level (entrance) of the upper ground floor at: 44 Primrose Hill Road

This drawing is the property and copyright of the Fulcrum Building Design Ltd. and shall not without written consent be communicated to a third party.

**NW3 3AA** DRAWING TITLE / LOCATION EXISTING SECOND FLOOR PLAN

NEIGHBOURING PROPERTY 46 PRIMROSE HILL ROAD (INDICATIVE IN OUTLINE)

SECOND FLOOR 2 BEDROOMED FLAT (Current Ownership = Mr Jason Speechly-Dick)

**EXISTING SECOND FLOOR PLAN**