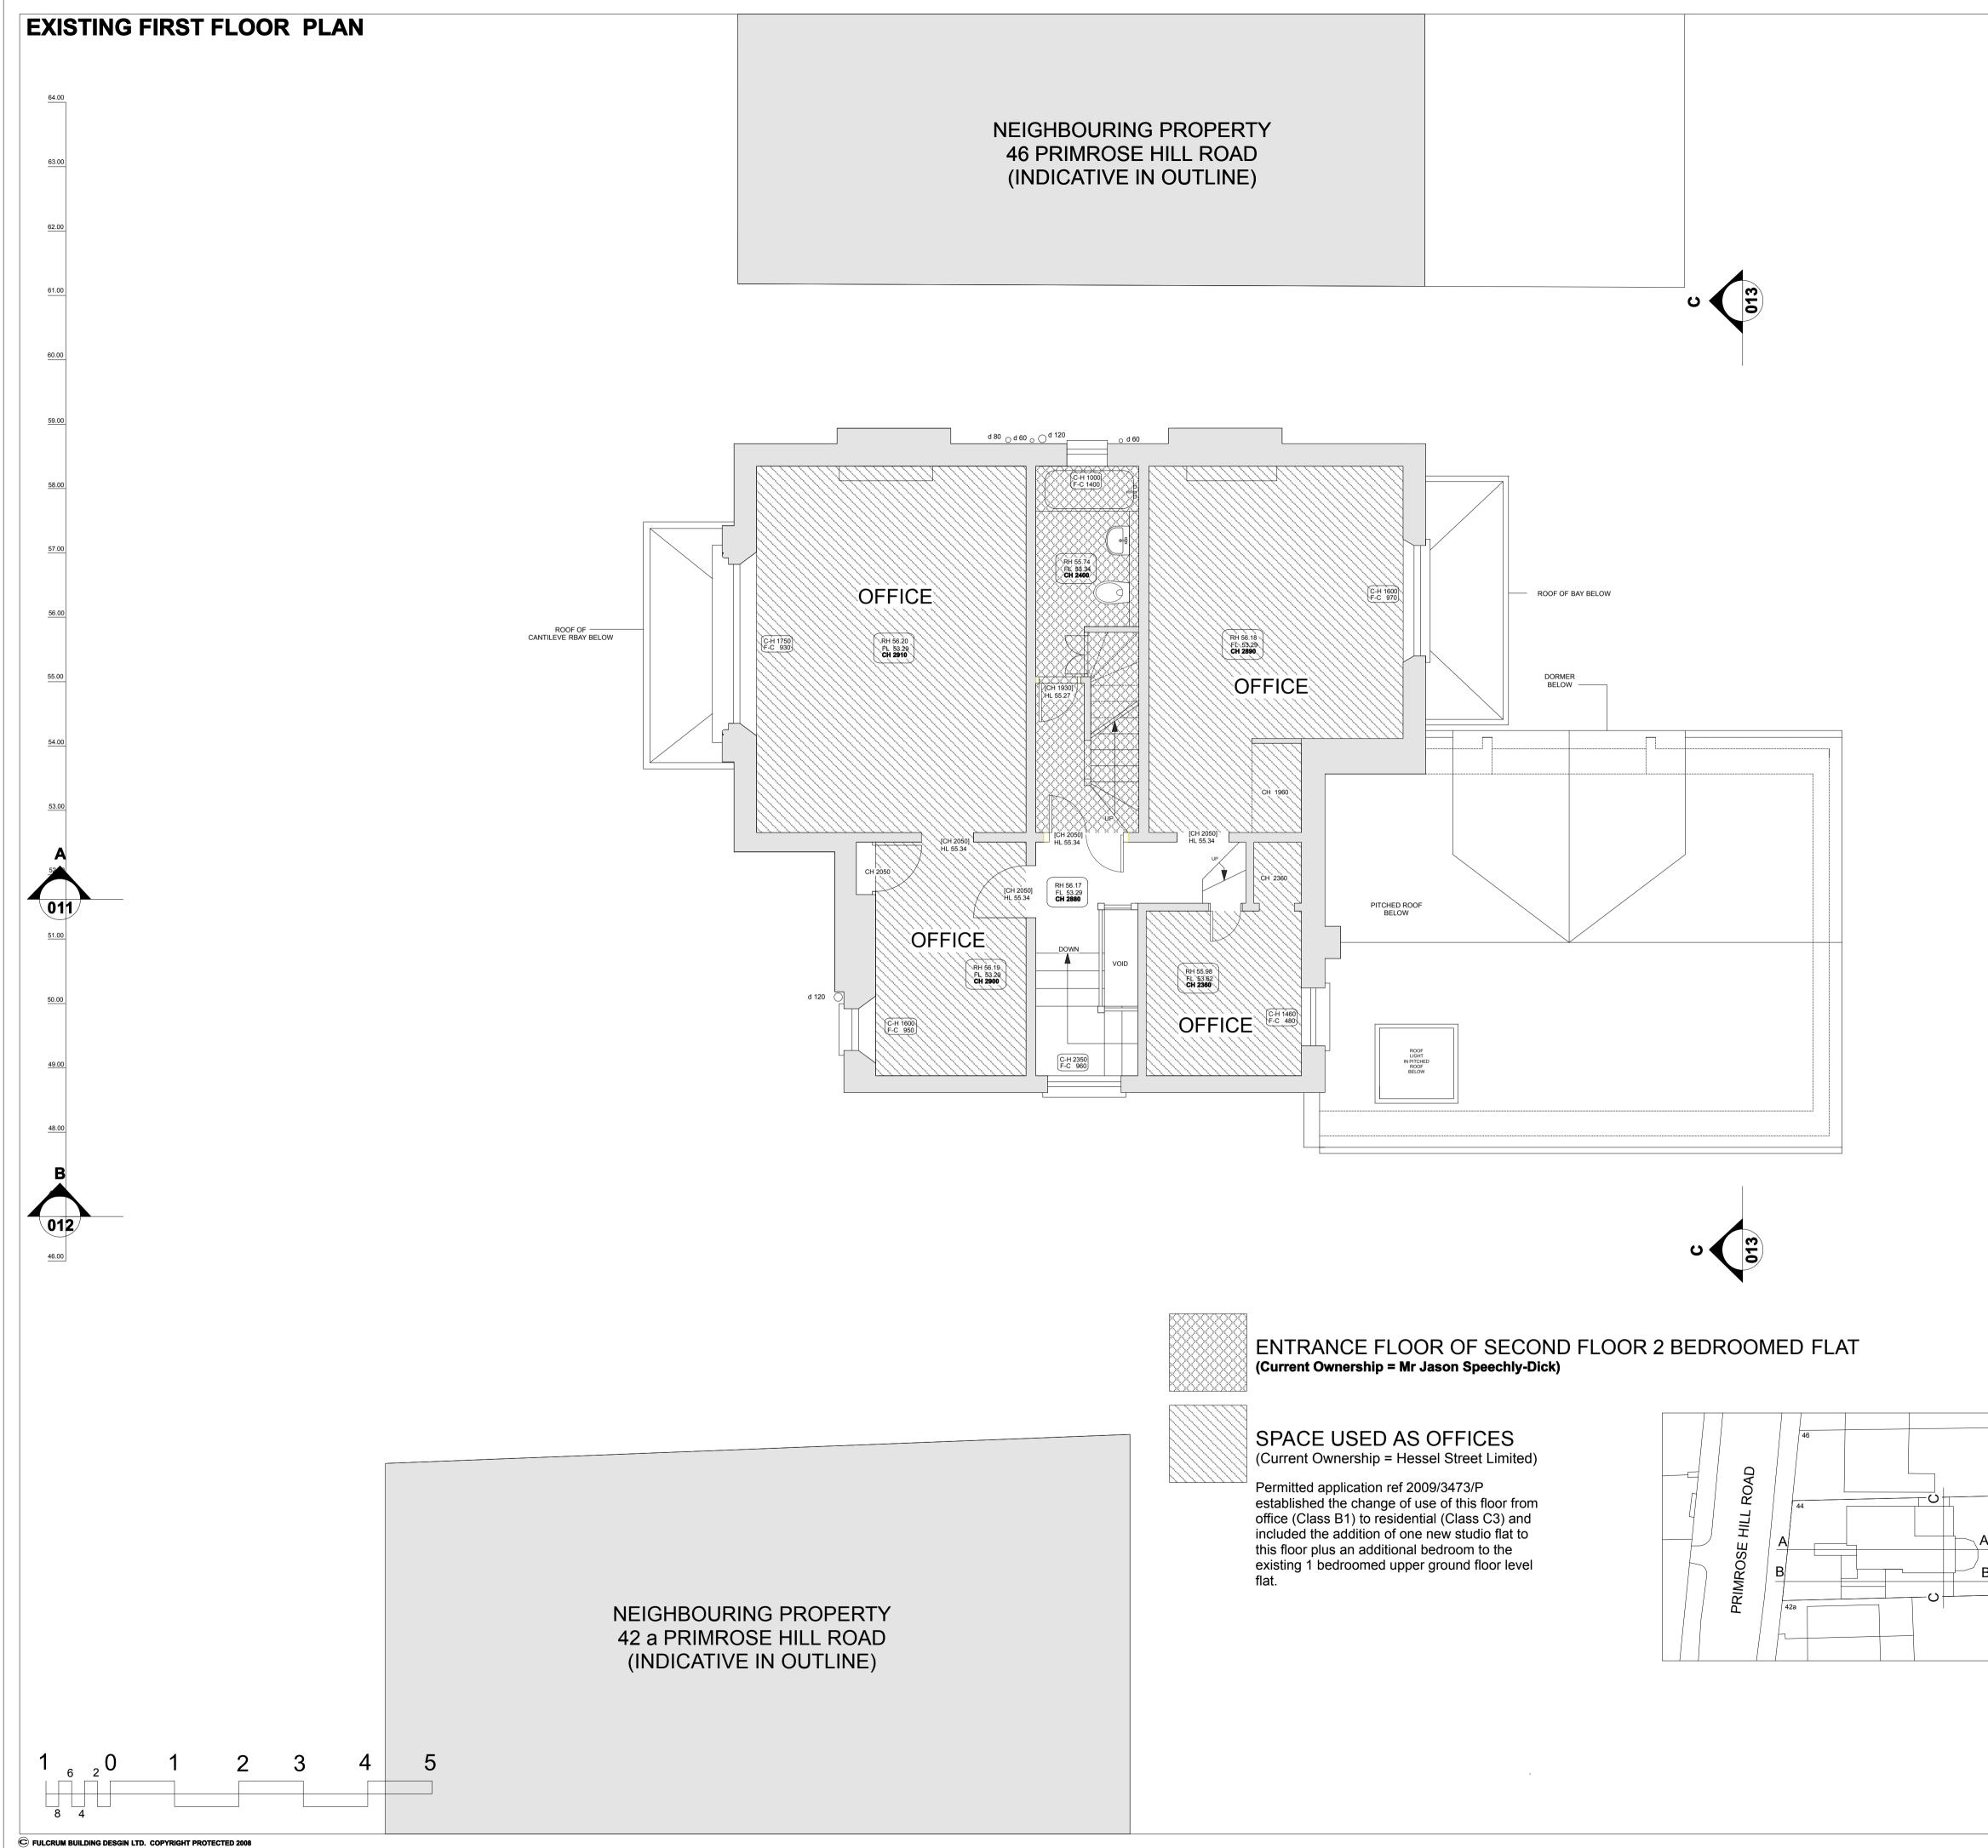

| STATUSEXISTING DRAWINGS<br>FOR PLANNING APPLICATIONLEGENDFLFLFLHLHead LevelF-CFloor - CillC-HCill - HeadRHRoom HeightCHClear HeightRWPRain Water PidDiameter in mGLGLGL | ipe           |
|-------------------------------------------------------------------------------------------------------------------------------------------------------------------------|---------------|
| FLFloor LevelHLHead LevelF-CFloor - CillC-HCill - HeadRHRoom HeightCHClear HeightRWPRain Water PidDiameter in m                                                         |               |
| HL Head Level<br>F-C Floor - Cill<br>C-H Cill - Head<br>RH Room Height<br>CH Clear Height<br>RWP Rain Water Pi<br>d Diameter in m                                       |               |
| F-CFloor - CillC-HCill - HeadRHRoom HeightCHClear HeightRWPRain Water PidDiameter in m                                                                                  |               |
| C-H Cill - Head<br>RH Room Height<br>CH Clear Height<br>RWP Rain Water Pi<br>d Diameter in m                                                                            |               |
| CH Clear Height<br>RWP Rain Water Pi<br>d Diameter in m                                                                                                                 |               |
| RWPRain Water PidDiameter in m                                                                                                                                          |               |
| d Diameter in m                                                                                                                                                         |               |
|                                                                                                                                                                         | IM            |
|                                                                                                                                                                         |               |
|                                                                                                                                                                         |               |
|                                                                                                                                                                         |               |
|                                                                                                                                                                         |               |
| ADDITIONAL NOTES:<br>The datum line has been set to 50                                                                                                                  | 00~           |
| and refers to finish floor level (entr<br>of the upper ground floor at:                                                                                                 |               |
| 011 01 the upper ground noor at.<br>44 Primrose Hill Road                                                                                                               |               |
|                                                                                                                                                                         |               |
| This drawing is the property and copyright of the Fulcrum Building D                                                                                                    | Design Ltd. a |
| not without written consent be communicated to a third party.                                                                                                           |               |
|                                                                                                                                                                         |               |
|                                                                                                                                                                         |               |
|                                                                                                                                                                         |               |
|                                                                                                                                                                         |               |
| 012                                                                                                                                                                     |               |
|                                                                                                                                                                         |               |
|                                                                                                                                                                         |               |
|                                                                                                                                                                         |               |
|                                                                                                                                                                         |               |
| REV. DATE NOTES                                                                                                                                                         |               |
| CLIENT                                                                                                                                                                  |               |
| Simon Wolans                                                                                                                                                            | ;ki           |
| ADDRESS 44 Primrose Hill Road                                                                                                                                           |               |
| London<br>NW3 3AA                                                                                                                                                       |               |
| DRAWING TITLE / LOCATION                                                                                                                                                |               |
| EXISTING FIRST FLOOR PLAN                                                                                                                                               |               |
|                                                                                                                                                                         | RE            |
|                                                                                                                                                                         |               |
| FORMAT A1 SCALE DRAWING NO.                                                                                                                                             | <b>}</b>      |