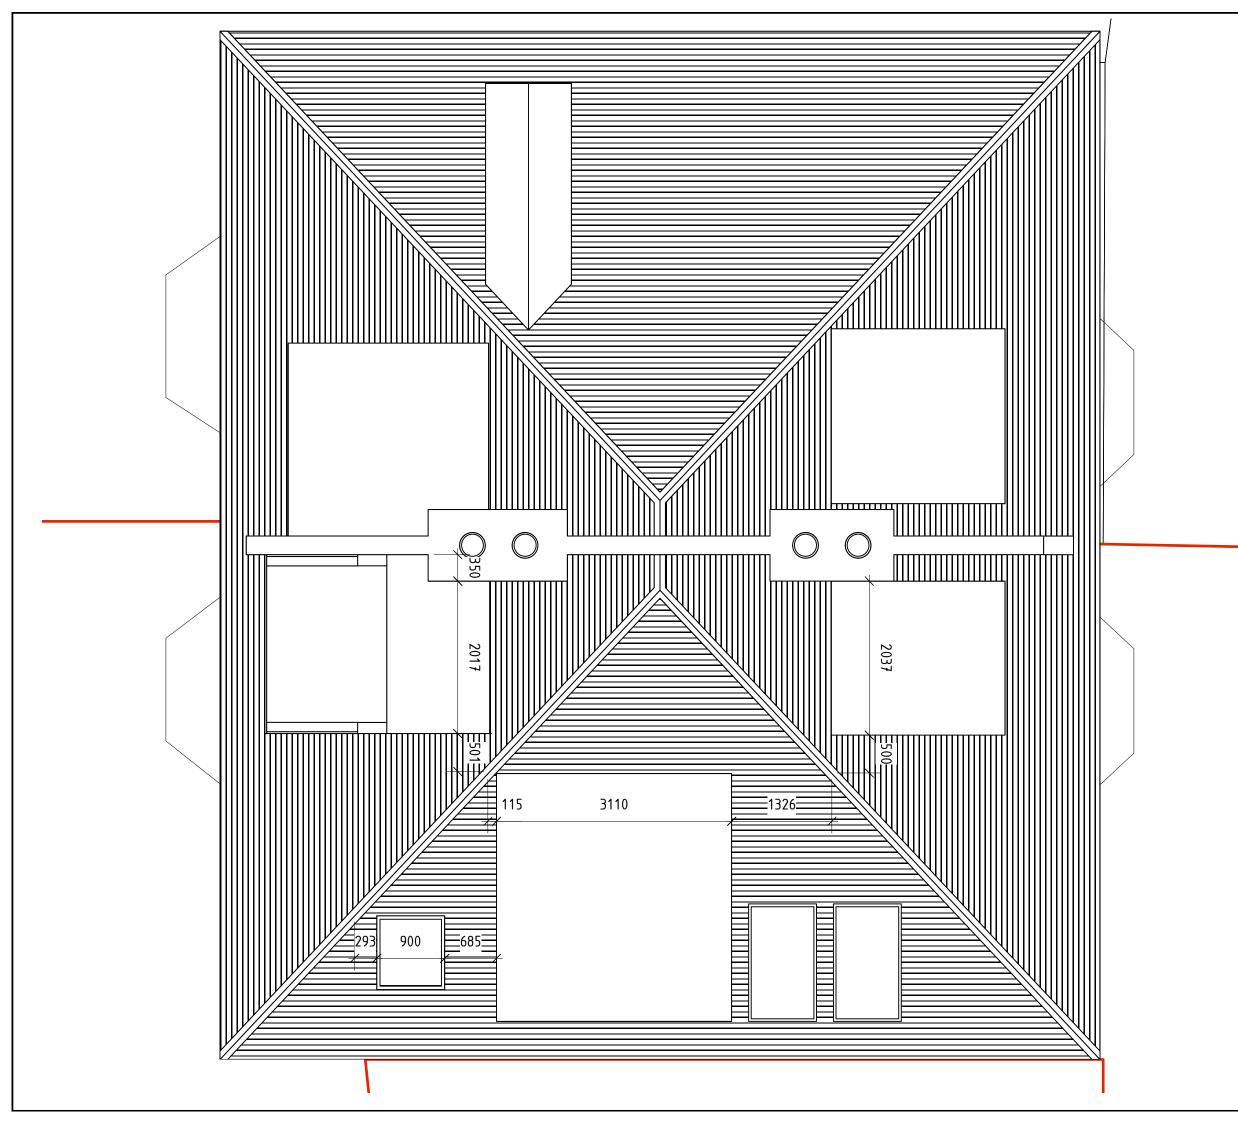

| REV                                                                                                      | DATE                                   | DATE REVISION / AUTHOR |                     |    |  |
|----------------------------------------------------------------------------------------------------------|----------------------------------------|------------------------|---------------------|----|--|
| PROJECT                                                                                                  | 100 SOUTH HILL PK - DORMER ALTERATIONS |                        |                     |    |  |
| DRAWING TITLE:<br>ROOF PLAN - PROPOSED                                                                   |                                        |                        |                     |    |  |
| DRAWIN                                                                                                   | DRAWING NG: 9013-27-102 -              |                        |                     |    |  |
| CLIENT:                                                                                                  | J & F                                  | R FARLEY               |                     |    |  |
| STATUS:                                                                                                  | PLA                                    | NNING                  | scale:<br>1:50 @    | AЗ |  |
| DRAWN:                                                                                                   | RJM                                    | CHECKED:<br>RJM        | DATE:<br>26/03/2010 |    |  |
| Architecture   Design HB Durnsford Road, London N11 2EJ<br>Tel: 020 8123 3213<br>info@macarchitect.co.uk |                                        |                        |                     |    |  |