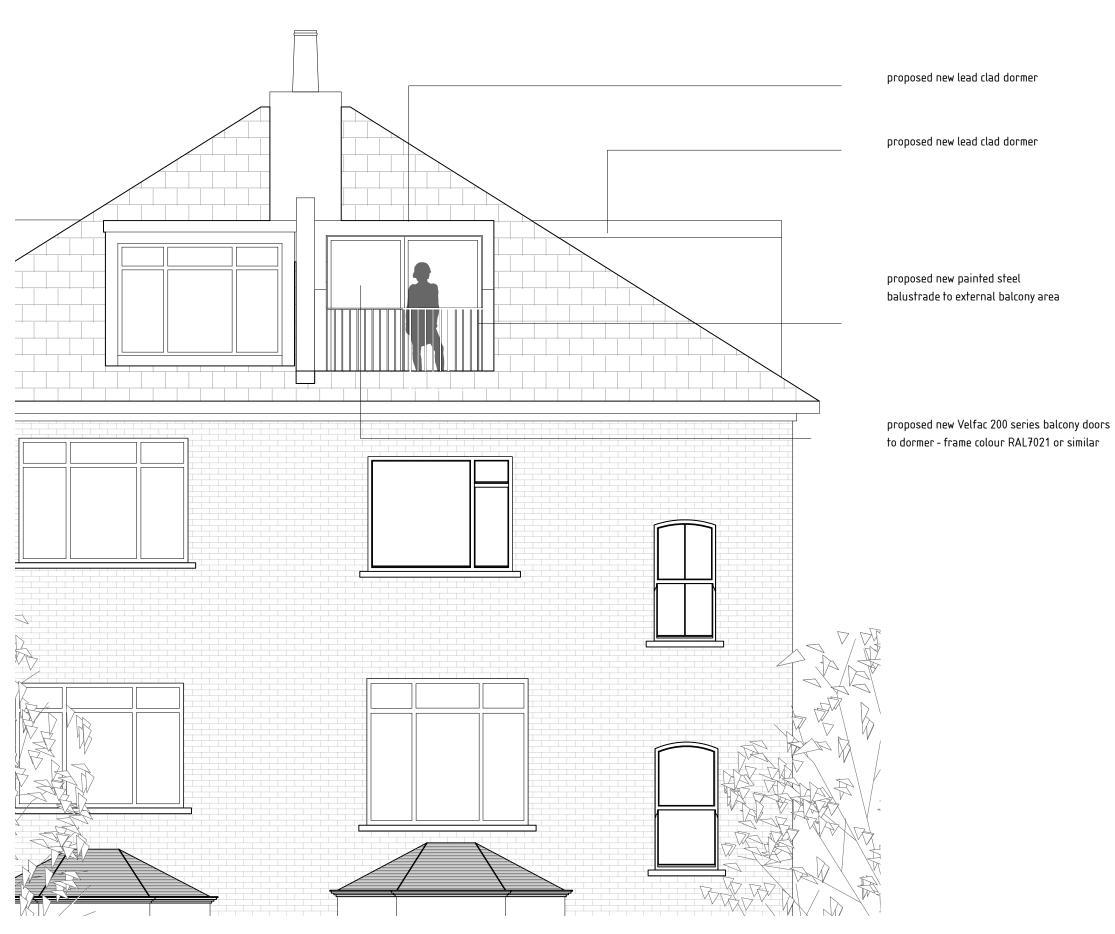

Elevation to Hampstead Heath

Report all errors and discrepancies promptly to architects before proceeding with the works.

Do not scale drawing. Figured dimensions to be worked to in all cases.

The contractor is responsible for checking dimensions, tolerances and references.