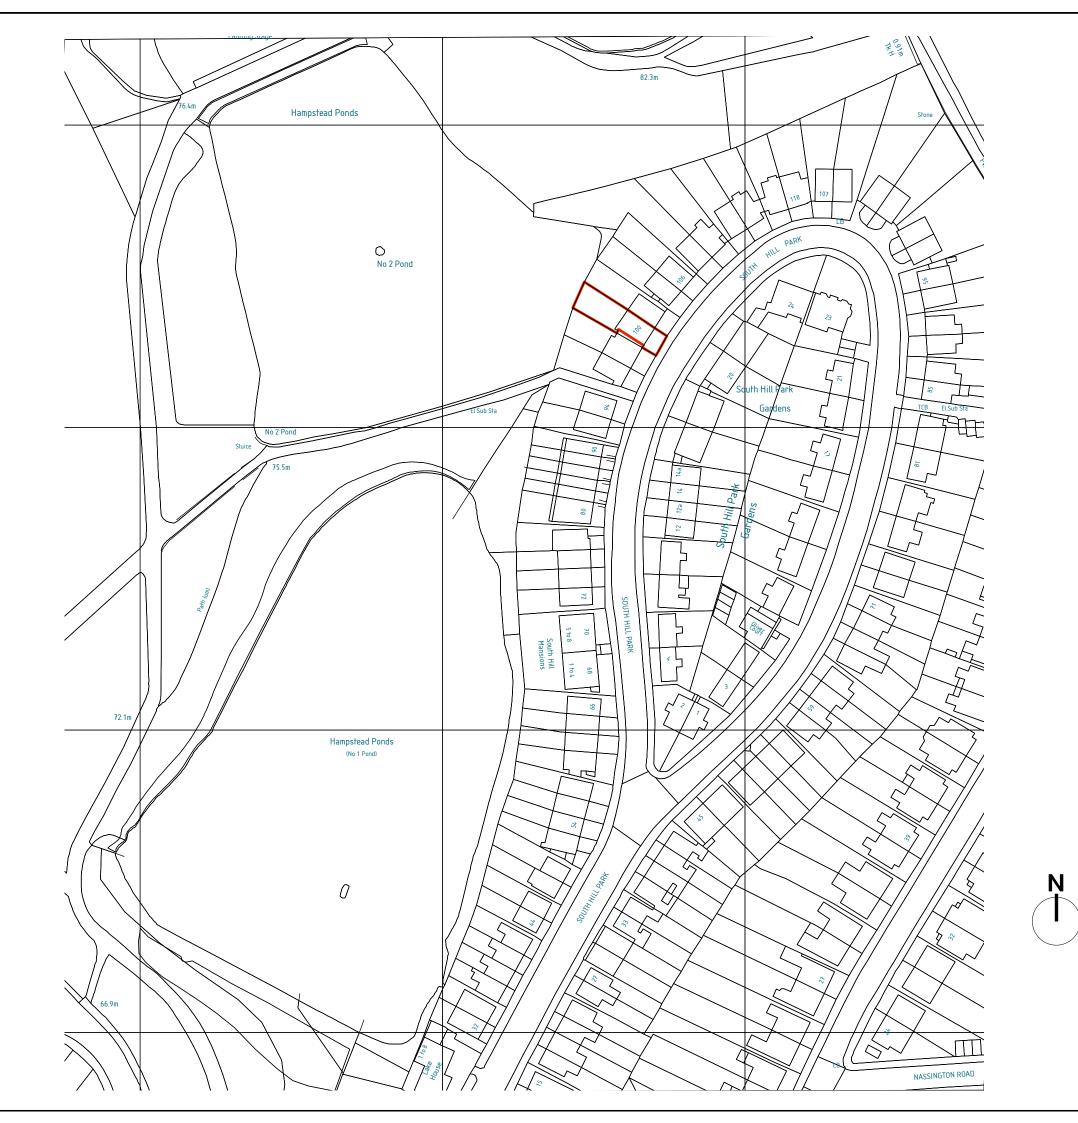

references.

All structural information to be taken from engineers drawings.

26/3/10 site boundary line amended in line with request from local authority

PROJECT:

100 SOUTH HILL PK - DORMER ALTERATIONS

DRAWING TITLE:
SITE LOCATION PAN

DRAWING NO:

9013-00-001

CLIENT:
J & R FARLEY

STATUS:
PLANNING
DRAWN:
RJM

CHECKED:
RJM

A CONTROLOGY

DATE:
05/03/2010

48 Durnsford Road, London N11 2EJ Tel: 020 8123 3213 info@macarchitect.co.uk www.macarchitect.co.uk