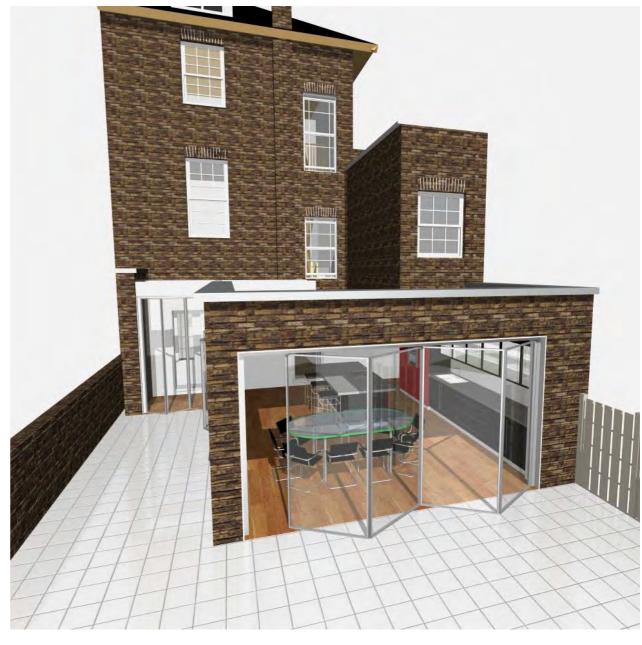

| Drawing Sta | atus | Drawing Name                |        |            |
|-------------|------|-----------------------------|--------|------------|
| Planning    |      | Exterior & Interior Renders |        |            |
| Drawing Sc  | ale  | Layout ID P.03.1            | Status | Revision C |