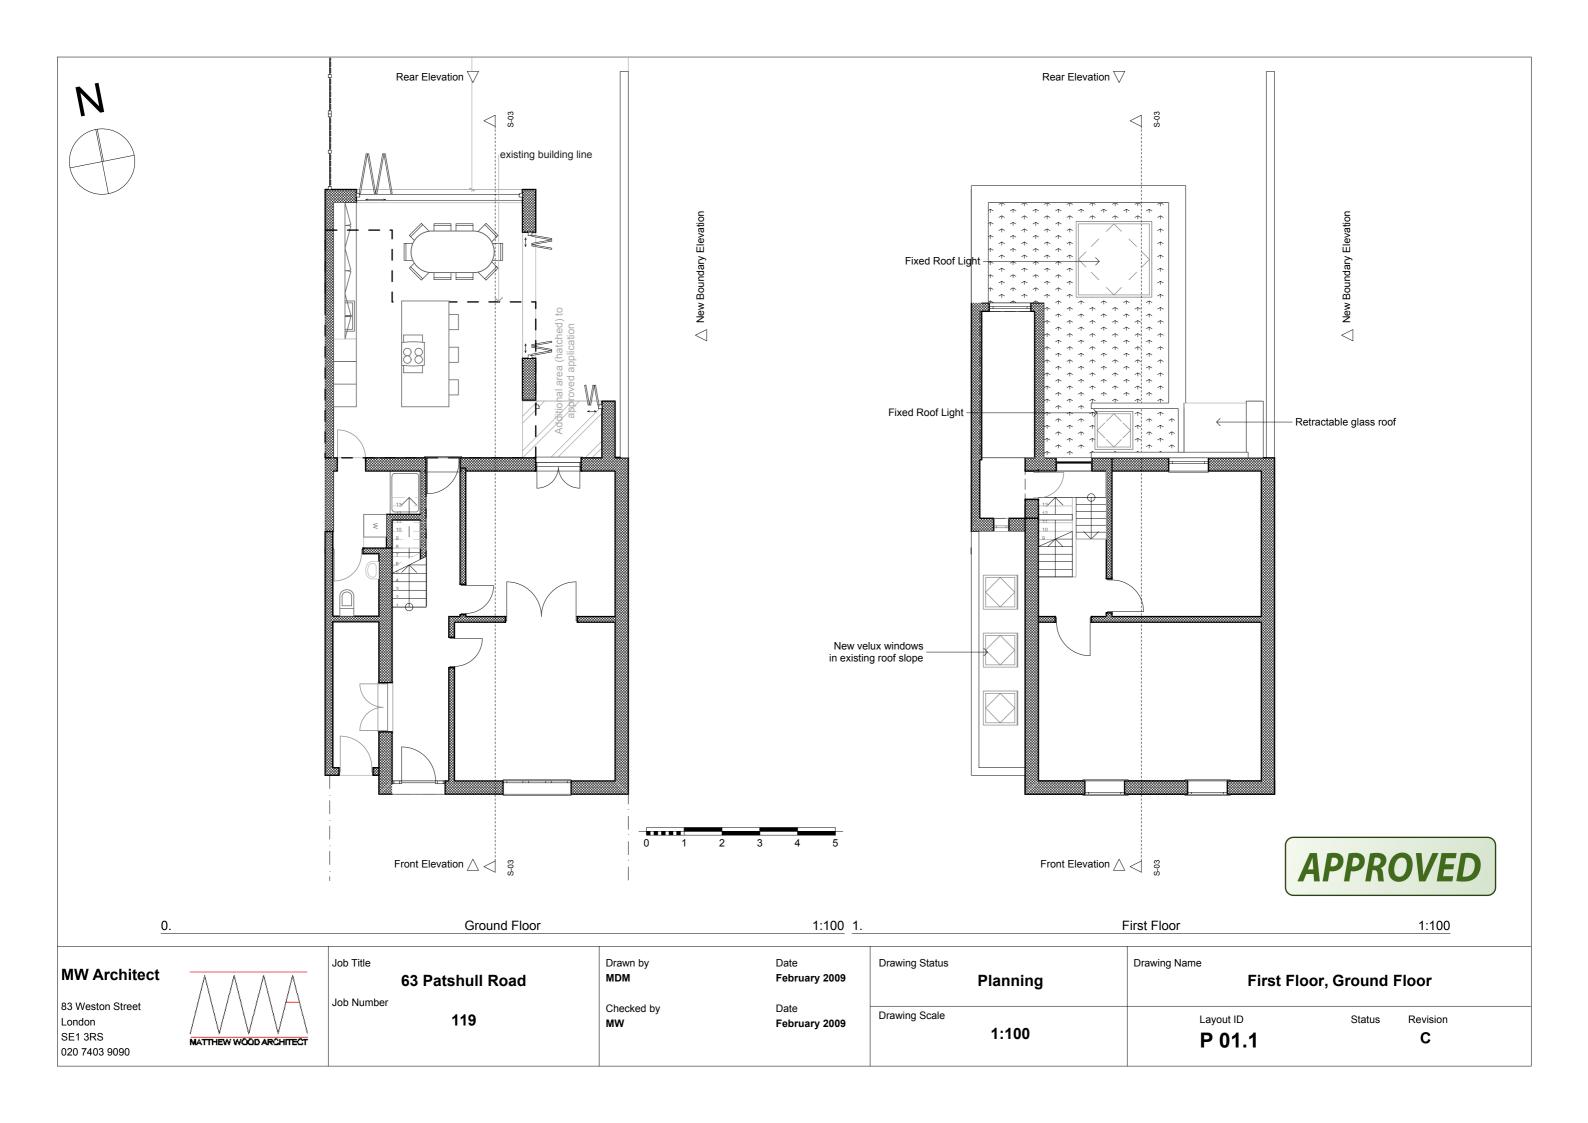

APPROVED

## **MW Architect**

83 Weston Street London SE1 3RS 020 7403 9090



Job Title

**63 Patshull Road**Job Number

119

Drawn by Date
MDM February 2009

Checked by Date
MW February 2009

y 2009 Draw

Planning

Drawing Status

Planning

Drawing Scale

1:100

Rear Elevation, Front Elevation

Layout ID Status Revision

P.02.1 C







New Boundary Elevation

1:100 S-03 **Building Section** 

1:100

## **MW Architect**

83 Weston Street London SE1 3RS 020 7403 9090



Job Title

63 Patshull Road Job Number

119

Date Drawn by February 2009 Checked by Date MW February 2009 Drawing Status **Planning** Drawing Scale 1:100

Drawing Name New Boundary Elevation, Building Section Layout ID

P.02.2

Status Revision

**APPROVED** 

С







## MW Architect

83 Weston Street London SE1 3