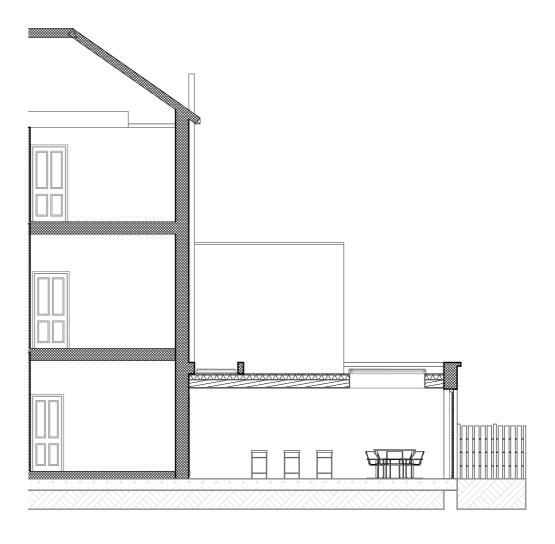

APPROVED

## **MW Architect**

83 Weston Street London SE1 3RS 020 7403 9090



Job Title

**63 Patshull Road**Job Number

119

Drawn by Date
MDM February 2009

Checked by Date
MW February 2009

y 2009 Draw

Planning

Drawing Status

Planning

Drawing Scale

1:100

Rear Elevation, Front Elevation

Layout ID Status Revision

P.02.1 C







New Boundary Elevation

1:100 S-03 **Building Section** 

1:100

## **MW Architect**

83 Weston Street London SE1 3RS 020 7403 9090



Job Title

63 Patshull Road Job Number

119

Date Drawn by February 2009 Checked by Date MW February 2009 Drawing Status **Planning** Drawing Scale 1:100

Drawing Name New Boundary Elevation, Building Section Layout ID

P.02.2

Status Revision

**APPROVED** 

С







## MW Architect

83 Weston Street London SE1 3RS 020 7403 9090



Job Title

Job Number

63 Patshull Road

119

Drawn by Date
MDM February 2009

Checked by Date
MW February 2009

| Drawing Sta | atus | Drawing Name                |        |            |
|-------------|------|-----------------------------|--------|------------|
| Planning    |      | Exterior & Interior Renders |        |