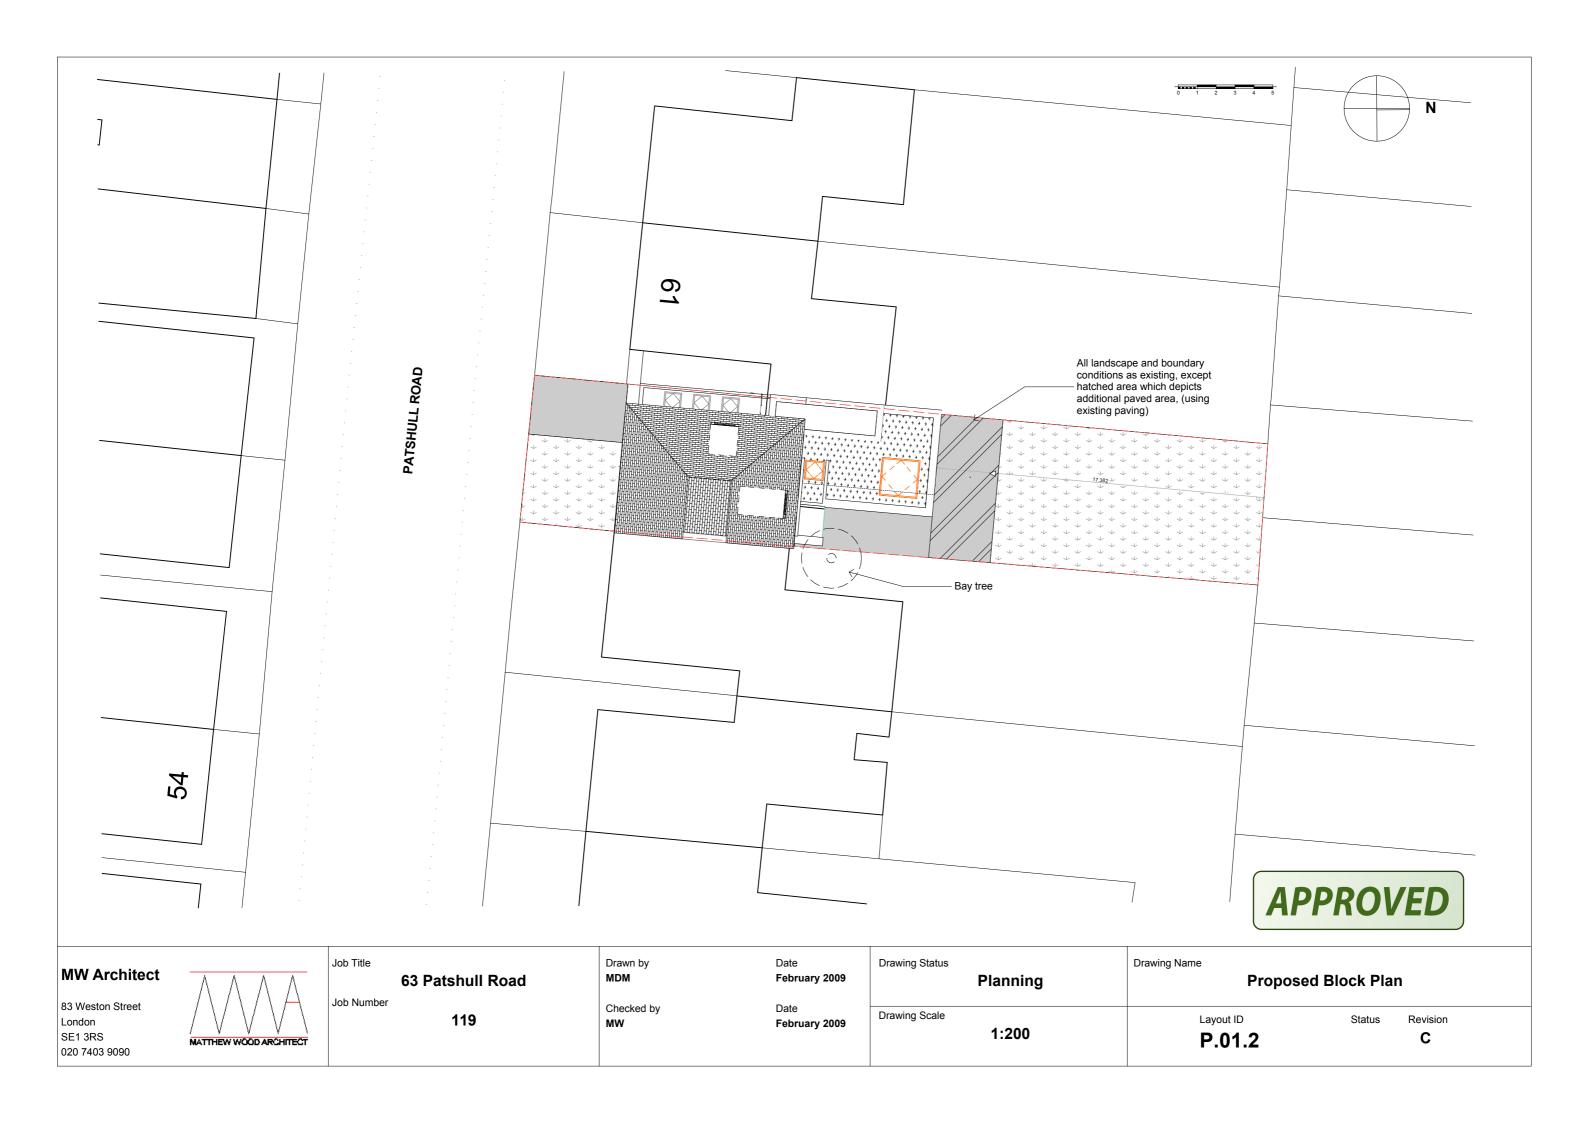

APPROVED

## **MW Architect**

83 Weston Street London SE1 3RS 020 7403 9090



Job Title

**63 Patshull Road**Job Number

119

Drawn by Date
MDM February 2009

Checked by Date
MW February 2009

y 2009 Draw

Planning

Drawing Status

Planning

Drawing Scale

1:100

Rear Elevation, Front Elevation

Layout ID Status Revision

P.02.1 C







New Boundary Elevation

1:100 S-03 **Building Section** 

1:100

## **MW Architect**

83 Weston Street London SE1 3RS 020 7403 9090



Job Title

63 Patshull Road Job Number

119

Date Drawn by February 2009 Checked by Date MW February 2009 Drawing Status **Planning** Drawing Scale 1:100

Drawing Name New Boundary Elevation, Building Section Layout ID

P.02.2

Status Revision

**APPROVED** 

С







## MW Architect

83 Weston Street London SE1 3RS