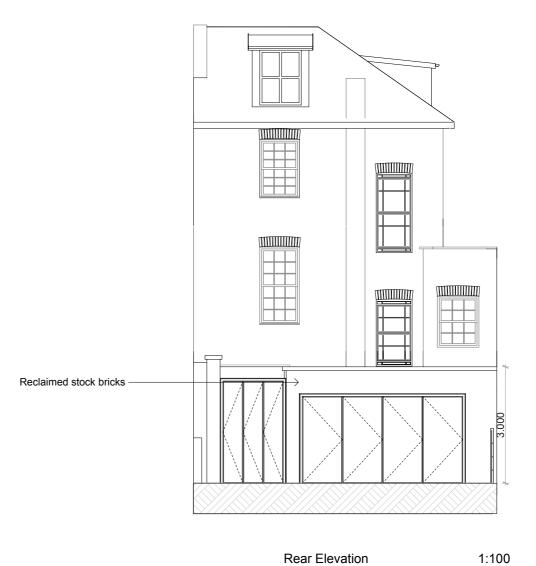

Planning

Drawing Status

Planning

Drawing Scale

1:100

Rear Elevation, Front Elevation

Layout ID Status Revision

P.02.1 C