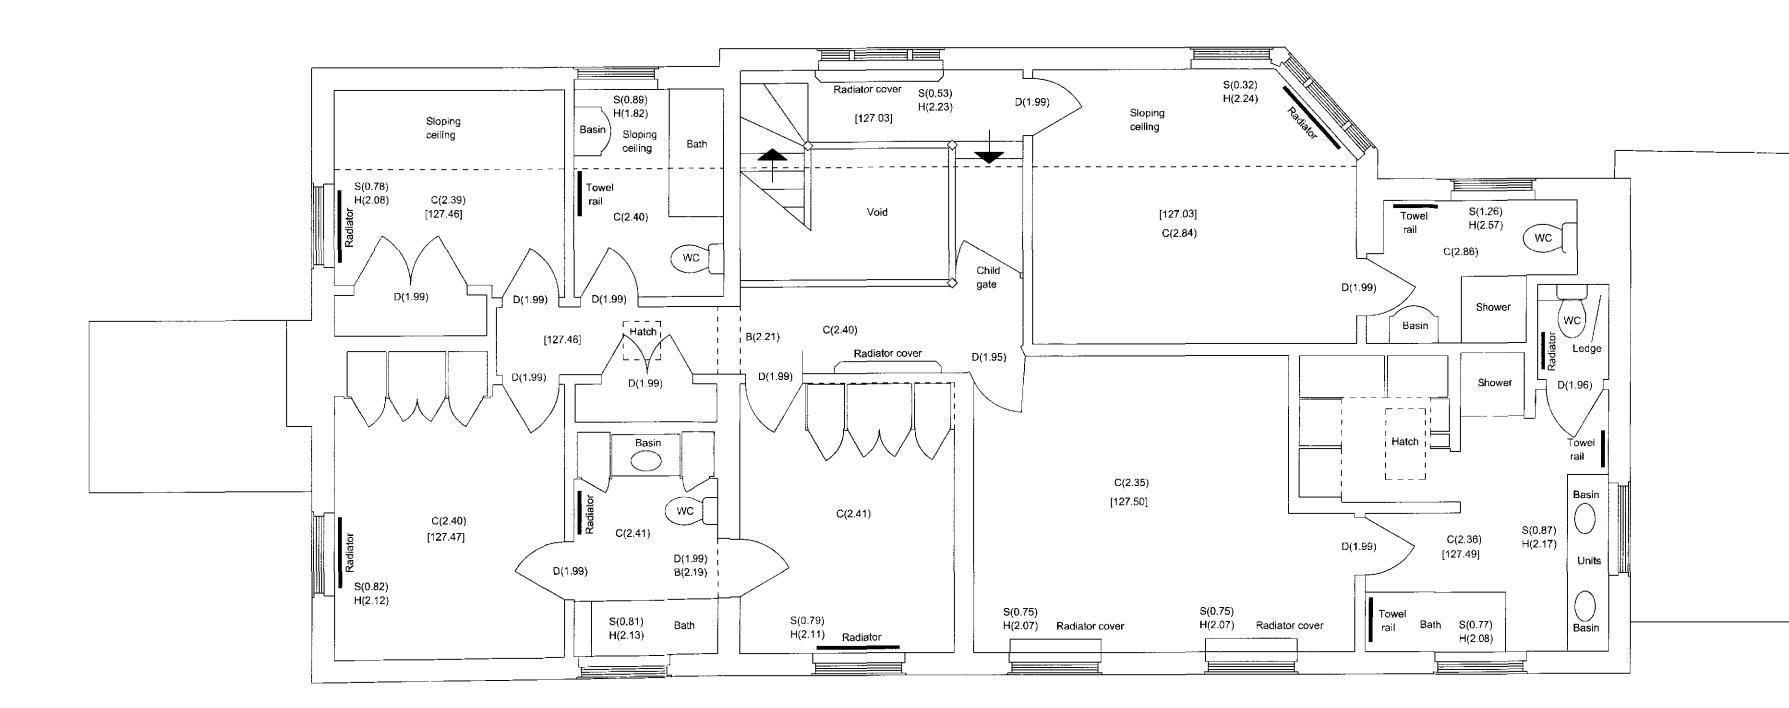

## 1 Oak Hill Way, HAMPSTEAD, NW3

Client: Mr. & Mrs. P. Regis

## First floor plan

Scale: