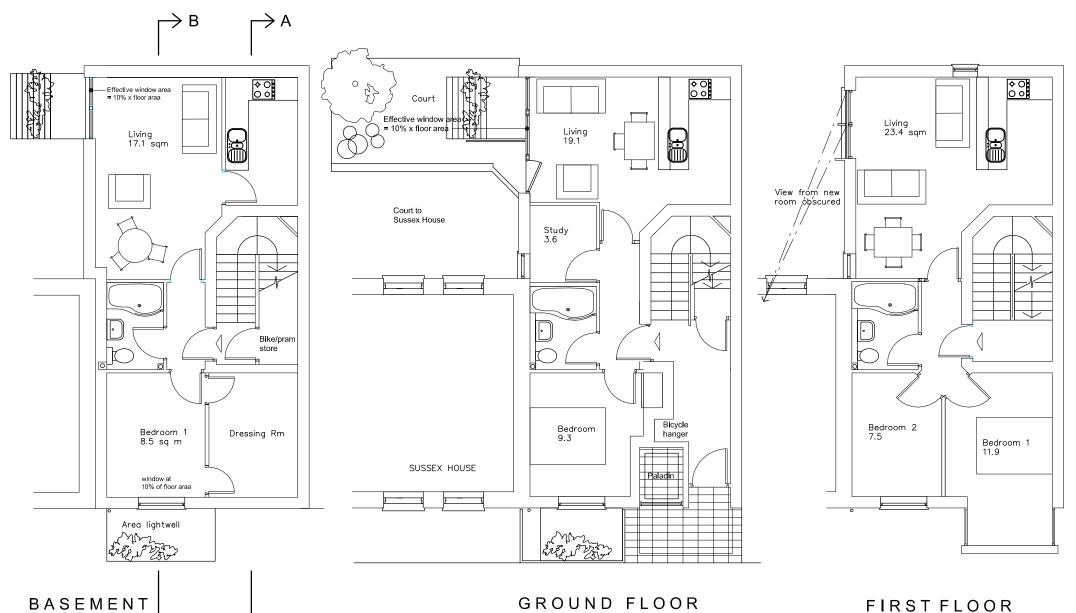

### PROJECT: 164 CHALTON ST CLIENT: DAVID GARNER

| PROJECT NO <b>0720</b> | DRAWING NO:   | REVISION: | ORIGINATION DATE: | DRAWING<br>PLANNII |                | CHECKED:      |  |
|------------------------|---------------|-----------|-------------------|--------------------|----------------|---------------|--|
| TITLE:                 | PROPOSED FLOC | R PLANS   |                   | SCALE:<br>1:100    | PAPER:<br>@ A3 | DRAWN:<br>RDP |  |
| CLIENT.                | DAVID GARNER  |           |                   |                    |                |               |  |