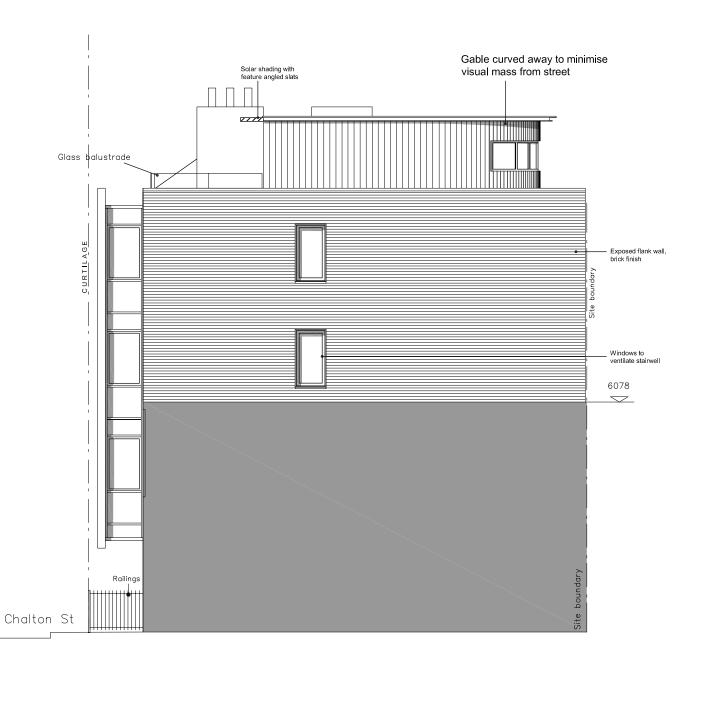

### FLANK ELEVATION FACING COURTYARD

| REVISIONS |                  | 164 CHALTON ST<br>DAVID GARNER | Foundry Lane Studios   Foundry Lane   Newcastle upon Tyne   N<br>t: 0191 287 2161   f: 0191 2<br>e: info@xsitearchitectu |                      |               |          |
|-----------|------------------|--------------------------------|--------------------------------------------------------------------------------------------------------------------------|----------------------|---------------|----------|
|           | TITLE: A         | APPROVED PLANNING REAR I       | SCALE:<br>1:100                                                                                                          | PAPER:<br>@ A3       | DRAWN:<br>RDP |          |
|           | PROJECT NO: 0720 | DRAWING NO: REVISION: 14       | ORIGINATION DATE:                                                                                                        | : DRAWING<br>PLANNIN |               | CHECKED: |

### FLANK ELEVATION FACING COURTYARD

| REVISIONS REV A: 15.08.07 FOURTH FLOOR ELEVATIONS AMENDED REV B: 08.10.07 4TH FLOOR AMENDED. BRICK FACING TO ELEVATIONS | PROJECT:<br>CLIENT: | 164 CHALTON ST<br>DAVID GARNER | Foundry Lane Studios   Foundry Lane   Newcastle upon Tyne   NE6 1LH t: 0191 287 2161   f: 0191 287 2166 e: info@xsRearchitecture.co.uk |                  |                 |                |               |
|-------------------------------------------------------------------------------------------------------------------------|---------------------|--------------------------------|----------------------------------------------------------------------------------------------------------------------------------------|------------------|-----------------|----------------|---------------|
| REV C: 15.03.10 WINDOWS TO REAR ELEV AMENDED                                                                            | TITLE:              | PROPOSED AMEND                 | ED REAR E                                                                                                                              | LEVATIONS        | SCALE:<br>1:100 | PAPER:<br>@ A3 | DRAWN:<br>RDP |
|                                                                                                                         | PROJECT NO:         | DRAWING NO:                    | REVISION:                                                                                                                              | ORIGINATION DATE | : DRAWING       |                | CHECKED:      |