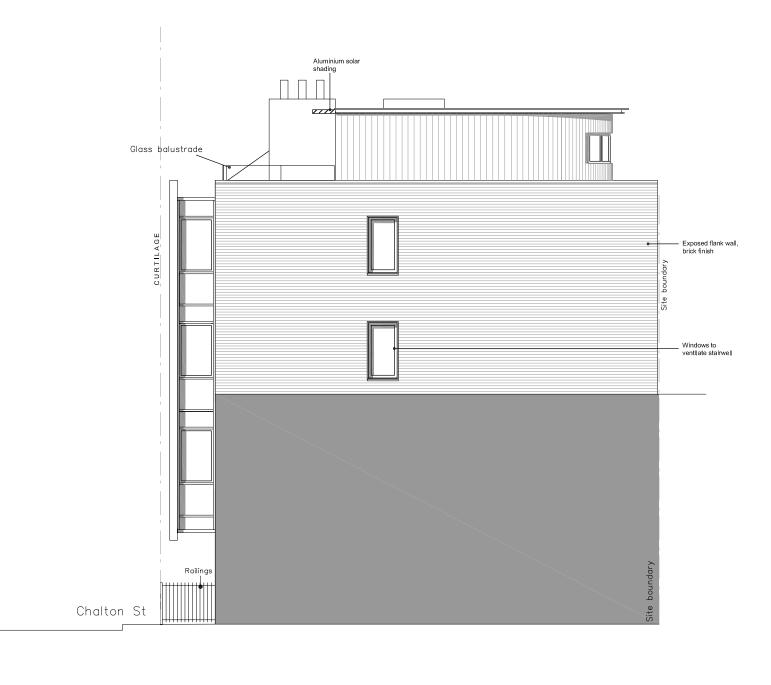

### FLANK ELEVATION FACING COURTYARD

| REVISIONS |                  | 164 CHALTON ST<br>DAVID GARNER | Foundry Lane Studios   Foundry Lane   Newcastle upon Tyne   N<br>t: 0191 287 2161   f: 0191 2<br>e: info@xsitearchitectu |                      |               |          |
|-----------|------------------|--------------------------------|--------------------------------------------------------------------------------------------------------------------------|----------------------|---------------|----------|
|           | TITLE: A         | APPROVED PLANNING REAR I       | SCALE:<br>1:100                                                                                                          | PAPER:<br>@ A3       | DRAWN:<br>RDP |          |
|           | PROJECT NO: 0720 | DRAWING NO: REVISION: 14       | ORIGINATION DATE:                                                                                                        | : DRAWING<br>PLANNIN |               | CHECKED: |

### FLANK ELEVATION FACING COURTYARD

| REVISIONS REV A: 15.08.07 FOURTH FLOOR ELEVATIONS AMENDED REV B: 08.10.07 4TH FLOOR AMENDED. BRICK FACING TO ELEVATIONS | PROJECT:<br>CLIENT: | 164 CHALTON ST<br>DAVID GARNER | Foundry Lane Studios   Foundry Lane   Newcastle upon Tyne   NE6 1LH t: 0191 287 2161   f: 0191 287 2166 e: info@xsRearchitecture.co.uk |                  |                 |                |               |
|-------------------------------------------------------------------------------------------------------------------------|---------------------|--------------------------------|----------------------------------------------------------------------------------------------------------------------------------------|------------------|-----------------|----------------|---------------|
| REV C: 15.03.10 WINDOWS TO REAR ELEV AMENDED                                                                            | TITLE:              | PROPOSED AMEND                 | ED REAR E                                                                                                                              | LEVATIONS        | SCALE:<br>1:100 | PAPER:<br>@ A3 | DRAWN:<br>RDP |
|                                                                                                                         | PROJECT NO:         | DRAWING NO:                    | REVISION:                                                                                                                              | ORIGINATION DATE | : DRAWING       |                | CHECKED:      |