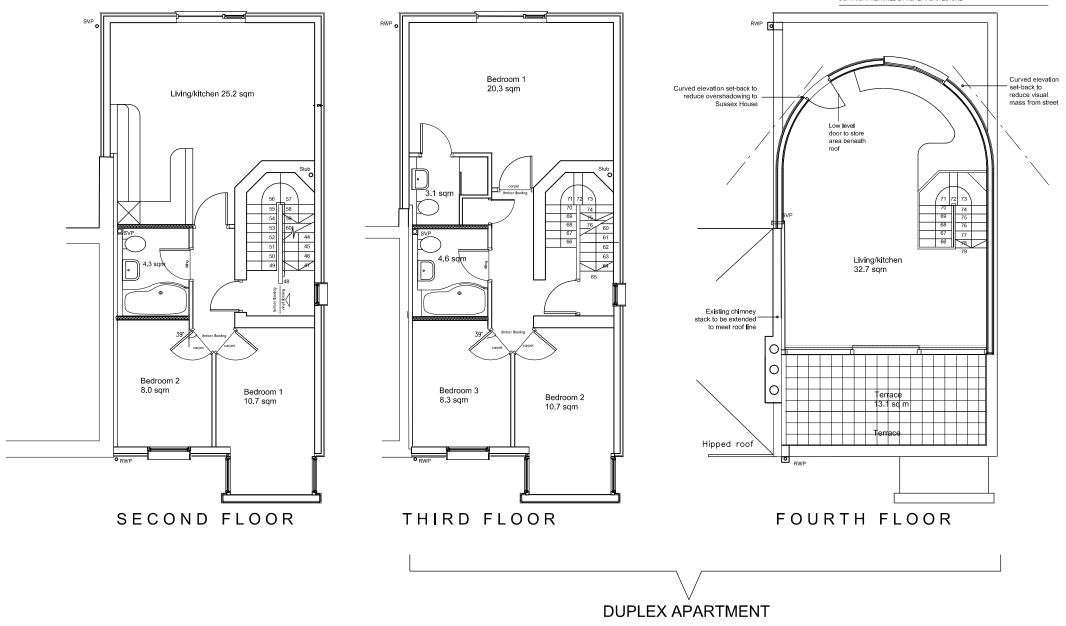

### PROJECT: 164 CHALTON ST CLIENT: DAVID GARNER

| PROJECT NO <b>0720</b> | DRAWING NO:   | REVISION: | ORIGINATION DATE: | DRAWING<br>PLANNII |                | CHECKED:      |  |
|------------------------|---------------|-----------|-------------------|--------------------|----------------|---------------|--|
| TITLE:                 | PROPOSED FLOC | R PLANS   |                   | SCALE:<br>1:100    | PAPER:<br>@ A3 | DRAWN:<br>RDP |  |
| CLIENT.                | DAVID GARNER  |           |                   |                    |                |               |  |