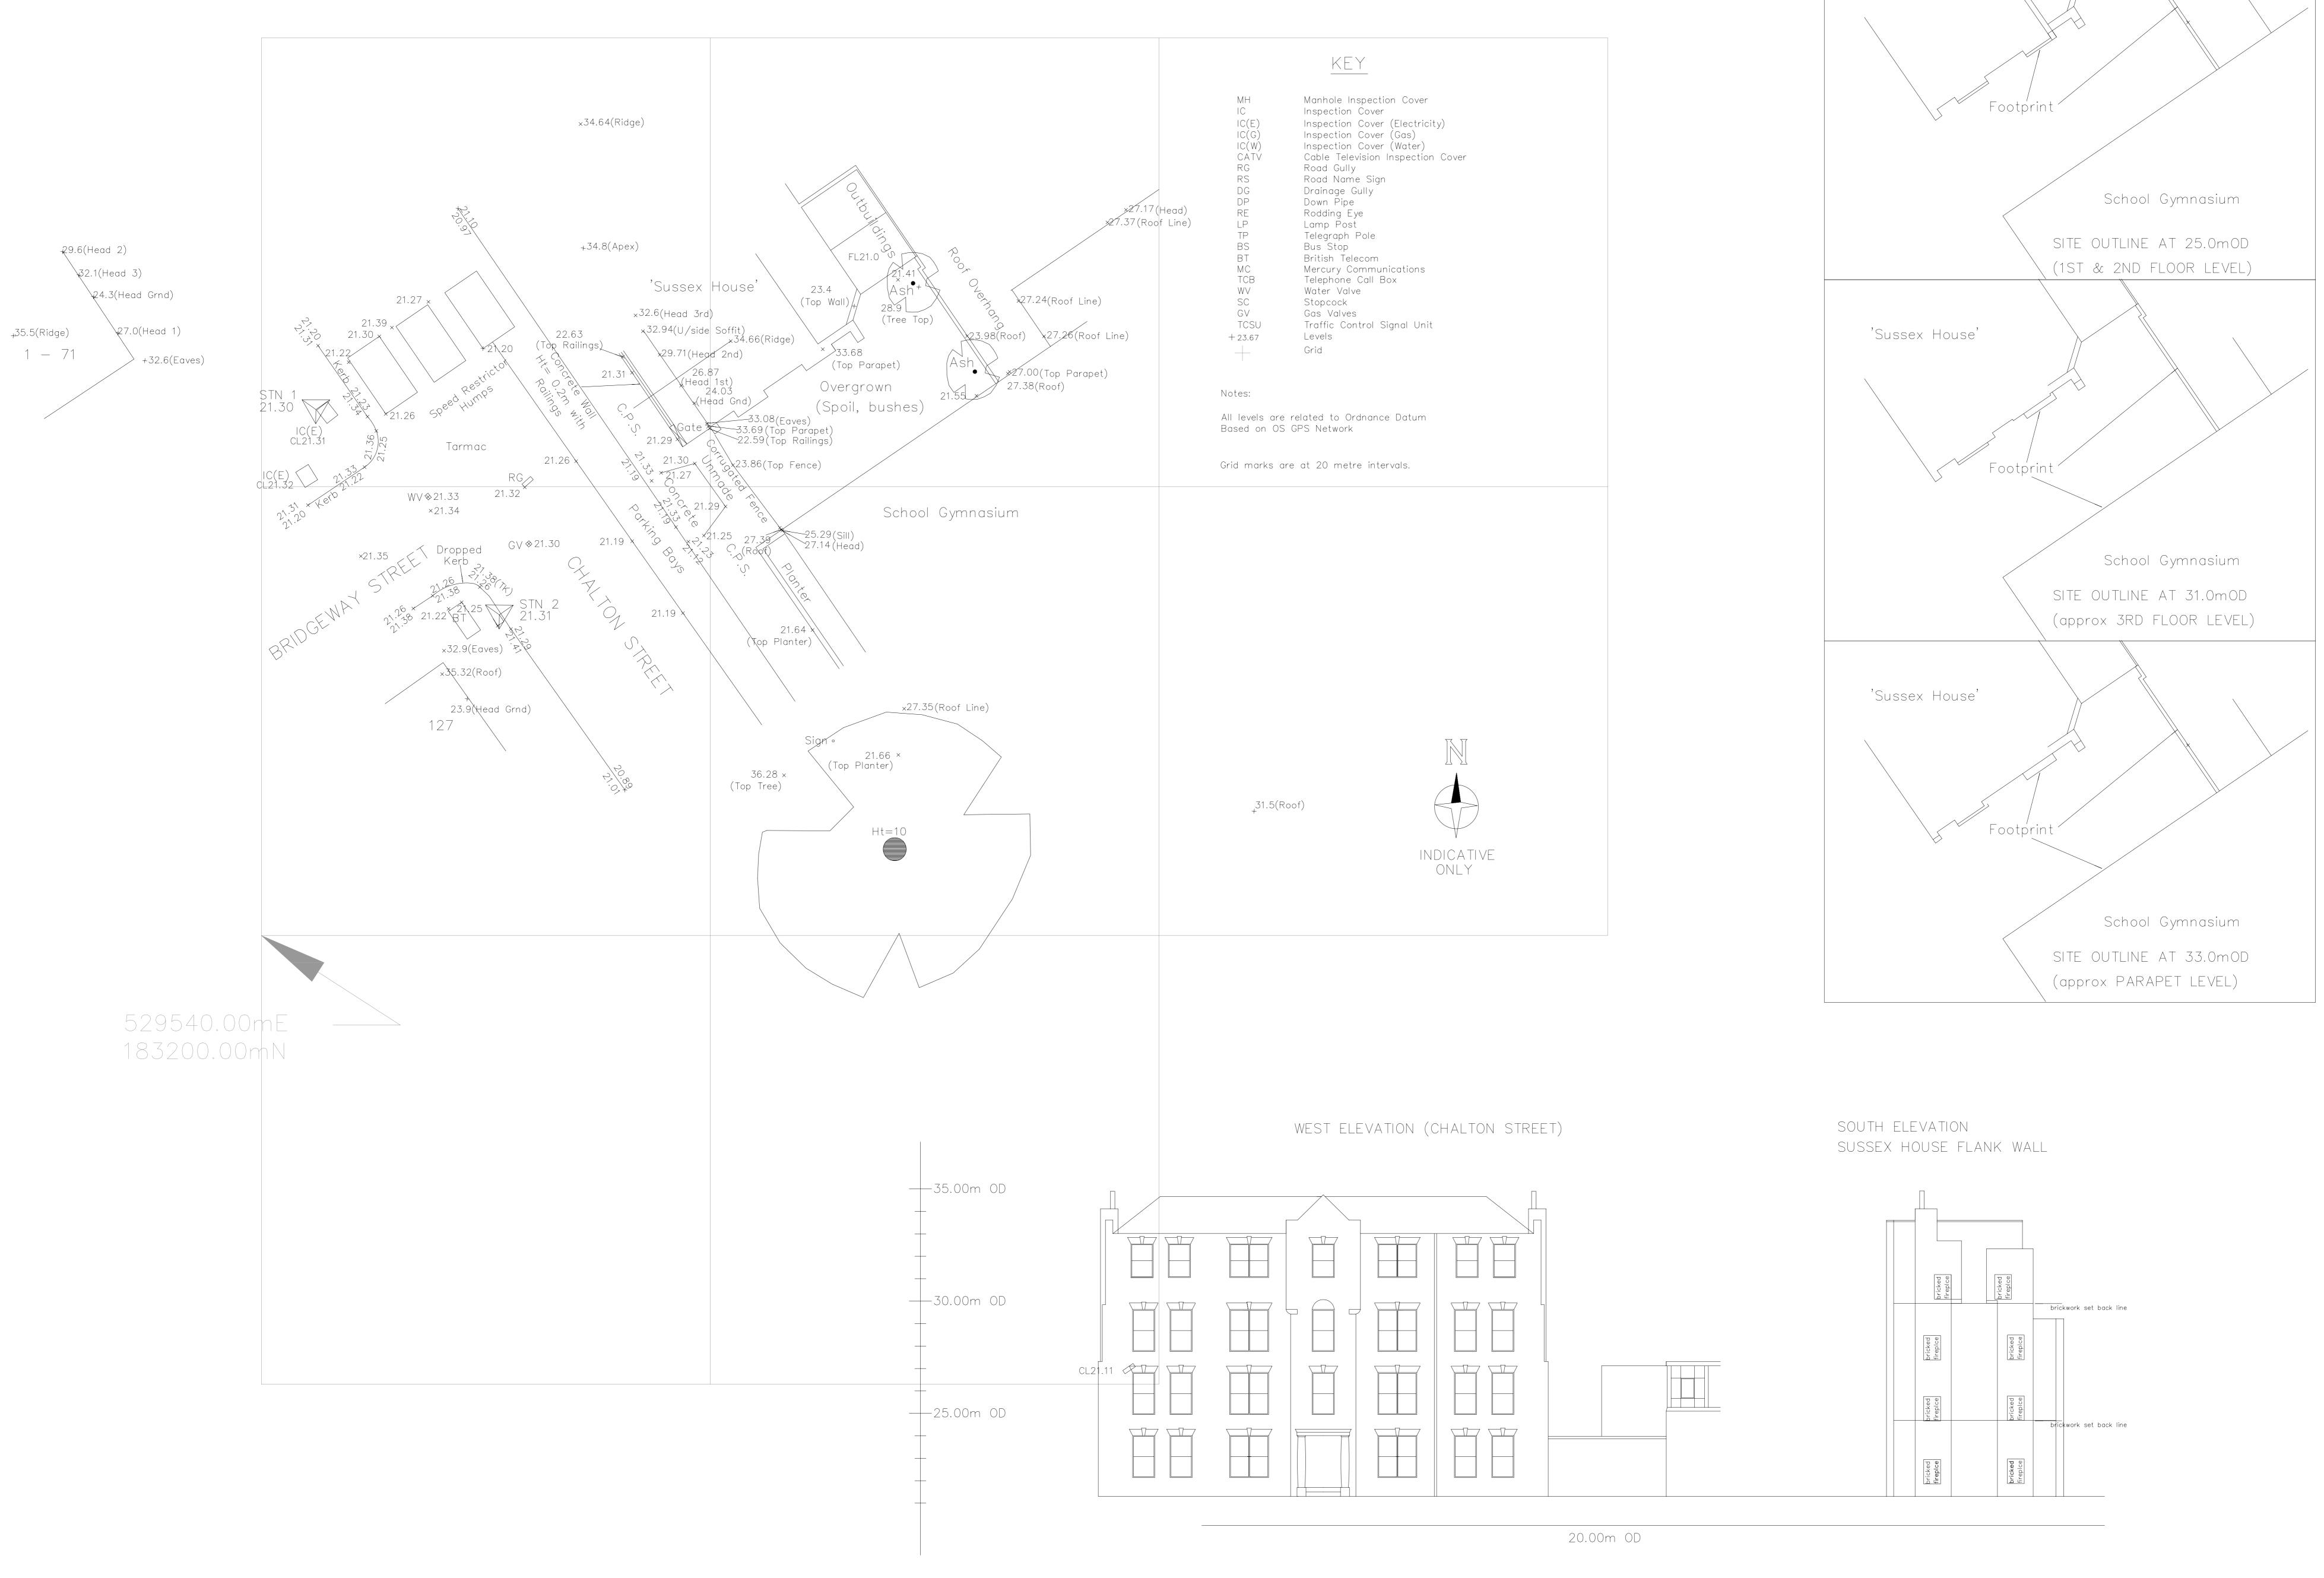

'Sussex House'

DO NOT SCALE : CHECK ALL DIMENSIONS ON SITE ANY ERRORS OR DISCREPANCIES TO BE REPORTED TO XSITE ARCHITECTURE IMMEDIATELY.

COPYRIGHT RETAINED BY XSITE ARCHITECTURE

 $\rightarrow$  B

| REVISIONS | PROJECT<br>CLIENT: |      | CHALTON ST<br>ID GARNER |           |                             | Foundry Lane Studios   Foundry Lane   Newcastle upon Tyne   NE t: 0191 287 2161 f: 0191 287 e: Info@xstlearchilecture. |               |          |  |  |
|-----------|--------------------|------|-------------------------|-----------|-----------------------------|------------------------------------------------------------------------------------------------------------------------|---------------|----------|--|--|
|           | TITLE:             | APPF | ROVED PLANNI            | NG FLOOR  | SCALE:<br>1:100             | PAPER:<br>@ A3                                                                                                         | DRAWN:<br>RDP |          |  |  |
|           | PROJECT 0720       | NO:  | DRAWING NO:             | REVISION: | ORIGINATION DATE:<br>AUG 07 | DRAWING<br>PLANNII                                                                                                     |               | CHECKED: |  |  |

DO NOT SCALE : CHECK ALL DIMENSIONS ON SITE ANY ERRORS OR DISCREPANCIES TO BE REPORTED TO XSITE ARCHITECTURE IMMEDIATELY.

COPYRIGHT RETAINED BY XSITE ARCHITECTURE