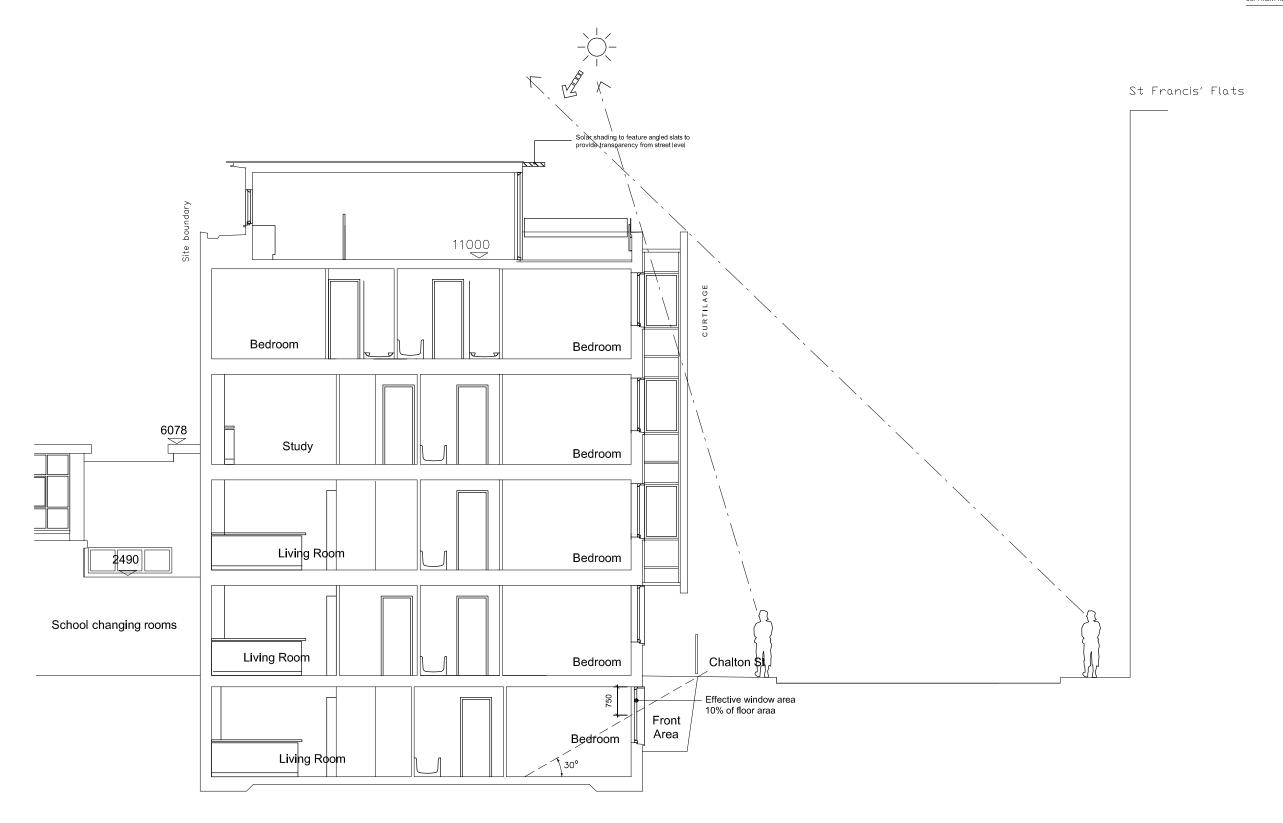

DO NOT SCALE: CHECK ALL DIMENSIONS ON SITE ANY ERRORS OR DISCREPANCIES TO BE REPORTED TO XSITE ARCHITECTURE IMMEDIATELY.

COPYRIGHT RETAINED BY YSITE ARCHITECTURE

SECTION AA

| REVISIONS | PROJECT:<br>CLIENT: |     | CHALTON ST<br>ID GARNER |            |                             | Foundry Lane Studio |             | tle upon Tyne   <b>NE6 1LH</b><br>2161 f: 0191 287 2166<br>@xsitearchitecture.co.uk |
|-----------|---------------------|-----|-------------------------|------------|-----------------------------|---------------------|-------------|-------------------------------------------------------------------------------------|
|           | TITLE:              | APP | ROVED PLANN             | ING SECTIO | N A-A                       | SCALE<br>1:100      |             | DRAWN:<br>RDP                                                                       |
|           | PROJECT NO          | D:  | DRAWING NO:             | REVISION:  | ORIGINATION DATE:<br>AUG 07 |                     | ING STATUS: | CHECKED:                                                                            |

DO NOT SCALE : CHECK ALL DIMENSIONS ON SITE ANY ERRORS OR DISCREPANCIES TO BE REPORTED TO XSITE ARCHITECTURE IMMEDIATELY.

COPYRIGHT RETAINED BY XSITE ARCHITECTURE