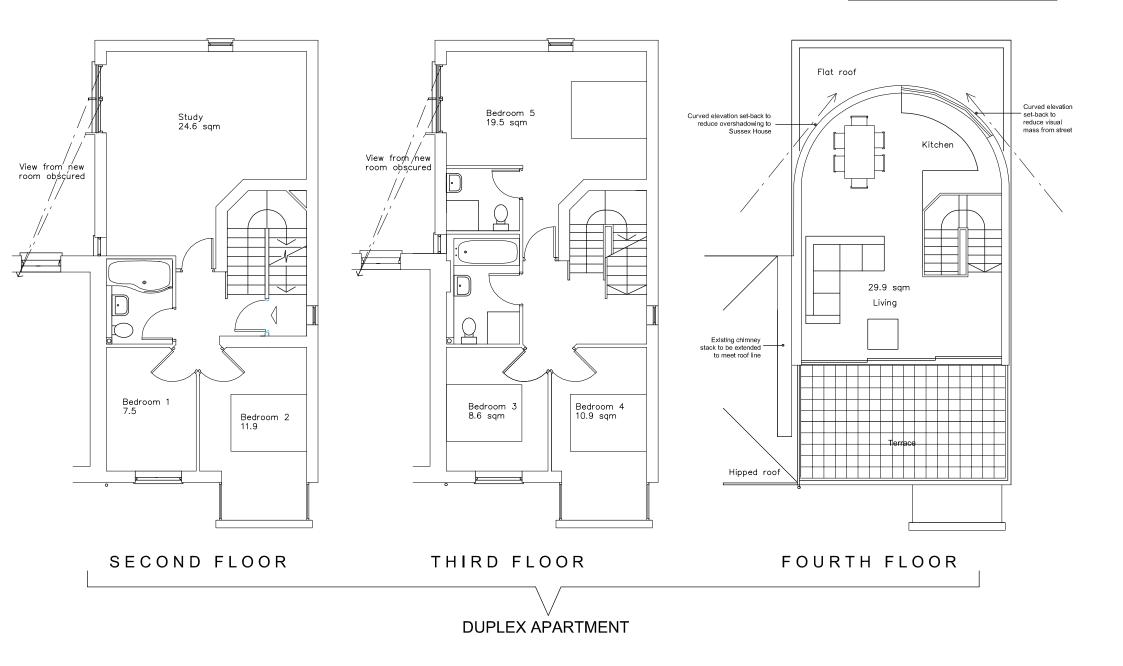

### PROJECT: 164 CHALTON ST CLIENT: DAVID GARNER

| PROJECT NO <b>0720</b> | DRAWING NO:   | REVISION: | ORIGINATION DATE: | DRAWING<br>PLANNII |                | CHECKED:      |  |
|------------------------|---------------|-----------|-------------------|--------------------|----------------|---------------|--|
| TITLE:                 | PROPOSED FLOC | R PLANS   |                   | SCALE:<br>1:100    | PAPER:<br>@ A3 | DRAWN:<br>RDP |  |
| CLIENT.                | DAVID GARNER  |           |                   |                    |                |               |  |