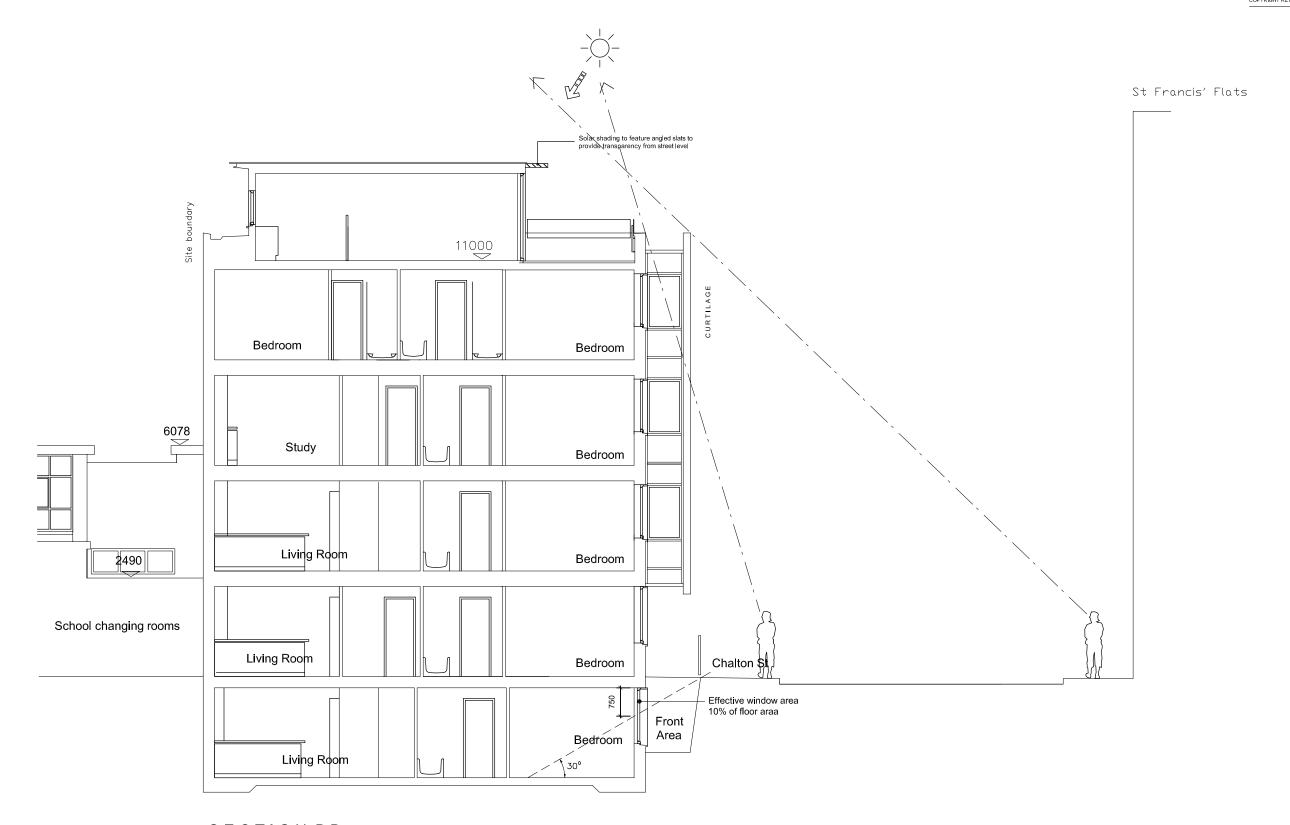

### SECTION BB

| REVISIONS | PROJECT:<br>CLIENT: |     | CHALTON ST<br>/ID GARNER |                 |                             | Foundry Lane Studios   Fou | t: 0191 287 2 | e upon Tyne   <b>NE6 1LH</b><br>161 f: 0191 287 2166<br>@xsitearchitecture.co.uk |
|-----------|---------------------|-----|--------------------------|-----------------|-----------------------------|----------------------------|---------------|----------------------------------------------------------------------------------|
|           | TITLE:              | APP | ROVED PLANN              | SCALE:<br>1:100 | PAPER:<br>@ A3              | DRAWN:<br>RDP              |               |                                                                                  |
|           | PROJECT NO          | D:  | DRAWING NO:              | REVISION:       | ORIGINATION DATE:<br>AUG 07 | DRAWING<br>PLANNII         |               | CHECKED:                                                                         |

DO NOT SCALE: CHECK ALL DIMENSIONS ON SITE ANY ERRORS OR DISCREPANCIES TO BE REPORTED TO XSITE ARCHITECTURE IMMEDIATELY.

COPYRIGHT RETAINED BY XSITE ARCHITECTURE

FRONT ELEVATION