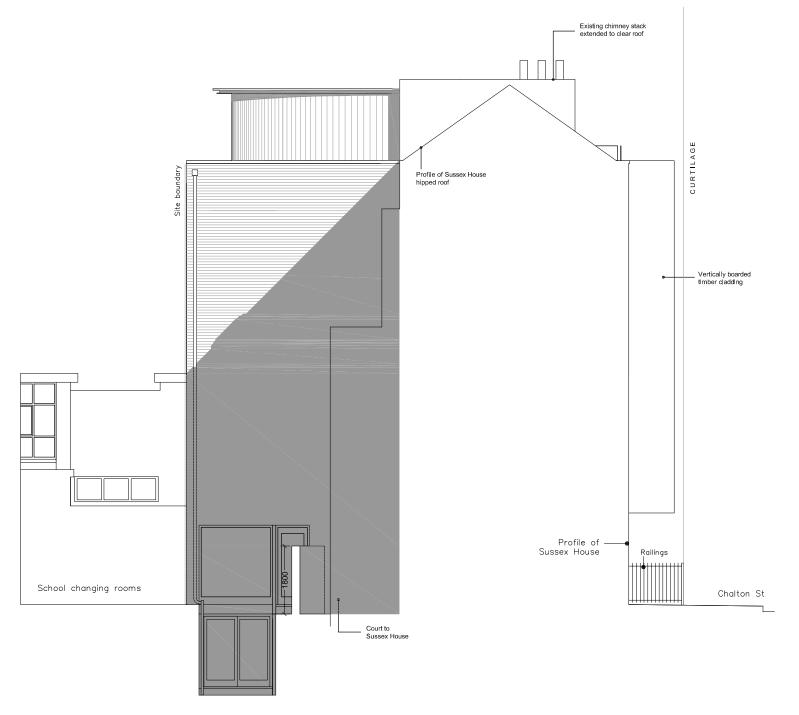

DO NOT SCALE : CHECK ALL DIMENSIONS ON SITE ANY ERRORS OR DISCREPANCIES TO BE REPORTED TO XSITE ARCHITECTURE IMMEDIATELY.

COPYRIGHT RETAINED BY XSITE ARCHITECTURE

### FLANK ELEVATION FACING COURTYARD

| REVISIONS |                  | 164 CHALTON ST<br>DAVID GARNER | Foundry Lane Studios   Foundry Lane   Newcastle upon Tyne   N<br>t: 0191 287 2161   f: 0191 2<br>e: info@xsitearchitectu |                      |               |          |
|-----------|------------------|--------------------------------|--------------------------------------------------------------------------------------------------------------------------|----------------------|---------------|----------|
|           | TITLE: A         | APPROVED PLANNING REAR I       | SCALE:<br>1:100                                                                                                          | PAPER:<br>@ A3       | DRAWN:<br>RDP |          |
|           | PROJECT NO: 0720 | DRAWING NO: REVISION: 14       | ORIGINATION DATE:                                                                                                        | : DRAWING<br>PLANNIN |               | CHECKED: |