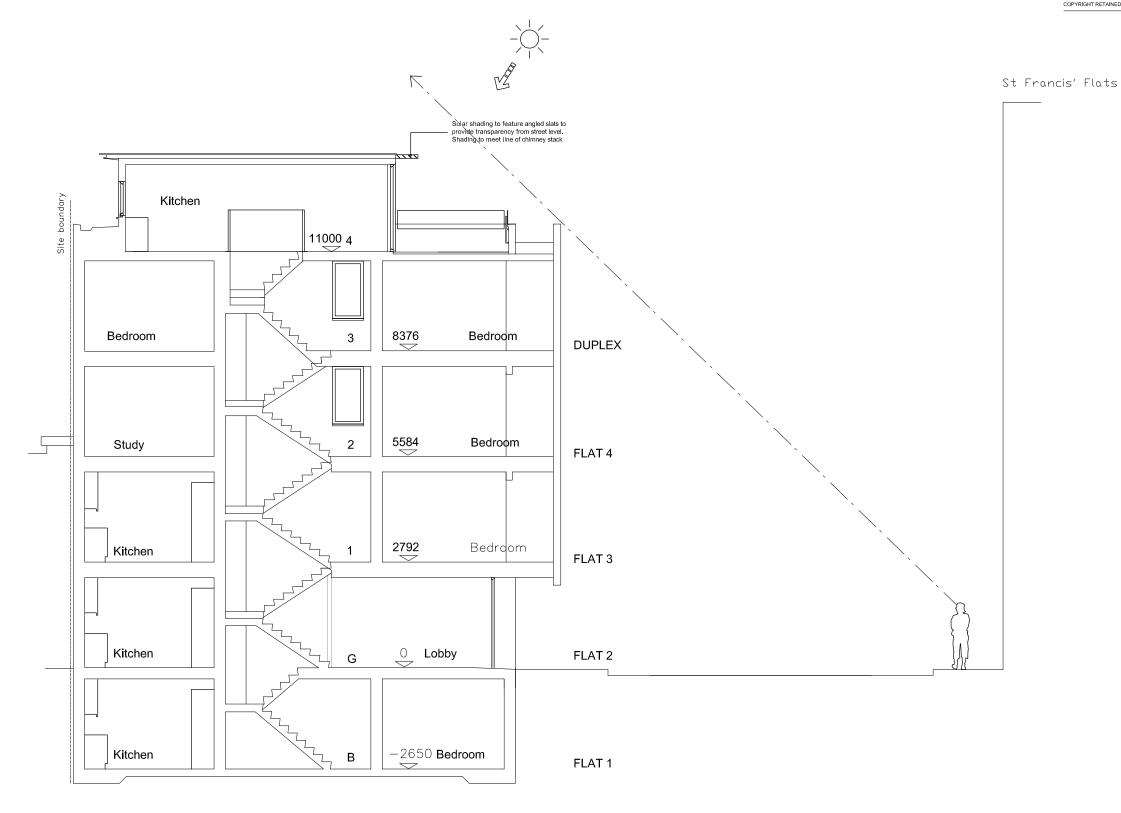

DO NOT SCALE: CHECK ALL DIMENSIONS ON SITE ANY ERRORS OR DISCREPANCIES TO BE REPORTED TO XSITE ARCHITECTURE IMMEDIATELY.

COPYRIGHT RETAINED BY YSITE ARCHITECTURE

SECTION AA

| REVISIONS | PROJECT:<br>CLIENT: |     | CHALTON ST<br>ID GARNER |            |                             | Foundry Lane Studio |             | tle upon Tyne   <b>NE6 1LH</b><br>2161 f: 0191 287 2166<br>@xsitearchitecture.co.uk |
|-----------|---------------------|-----|-------------------------|------------|-----------------------------|---------------------|-------------|-------------------------------------------------------------------------------------|
|           | TITLE:              | APP | ROVED PLANN             | ING SECTIO | N A-A                       | SCALE<br>1:100      |             | DRAWN:<br>RDP                                                                       |
|           | PROJECT NO          | D:  | DRAWING NO:             | REVISION:  | ORIGINATION DATE:<br>AUG 07 |                     | ING STATUS: | CHECKED:                                                                            |

DO NOT SCALE: CHECK ALL DIMENSIONS ON SITE ANY ERRORS OR DISCREPANCIES TO BE REPORTED TO XSITE ARCHITECTURE IMMEDIATELY.

COPYRIGHT RETAINED BY YSITE ARCHITECTURE

SECTION AA

|                                                                                                        |                     |                                |                    | -                                                                                                                                             |                   |                 |               |
|--------------------------------------------------------------------------------------------------------|---------------------|--------------------------------|--------------------|-----------------------------------------------------------------------------------------------------------------------------------------------|-------------------|-----------------|---------------|
| REVISIONS REV A: 15.08.07 SIGHT LINES ADDED REV B: 08.10.07 4TH FLOOR AMENDED. STAIRWELL WINDOWS SHOWN | PROJECT:<br>CLIENT: | 164 CHALTON ST<br>DAVID GARNER | F                  | Foundry Lane Studios   Foundry Lane   Newcastle upon Tyne   NE6 1LH<br>t: 0191 287 2161   f: 0191 287 2166<br>e: Info@xsitearchitecture.co.uk |                   |                 |               |
| REV C: 05.11.07 PROJECTING BOX AMENDED REV D: 15.03.10 FLAT 4 ADDED — DUPLEX AMENDED                   | TITLE:              | PROPOSED SECT                  | DPOSED SECTION A-A |                                                                                                                                               |                   | PAPER:<br>@ A3  | DRAWN:<br>RDP |
|                                                                                                        | PROJECT NO 0720     | : DRAWING NO:                  | REVISION:          | ORIGINATION DATE:<br>AUG 07                                                                                                                   | DRAWING<br>PLANNI | S STATUS:<br>NG | CHECKED:      |