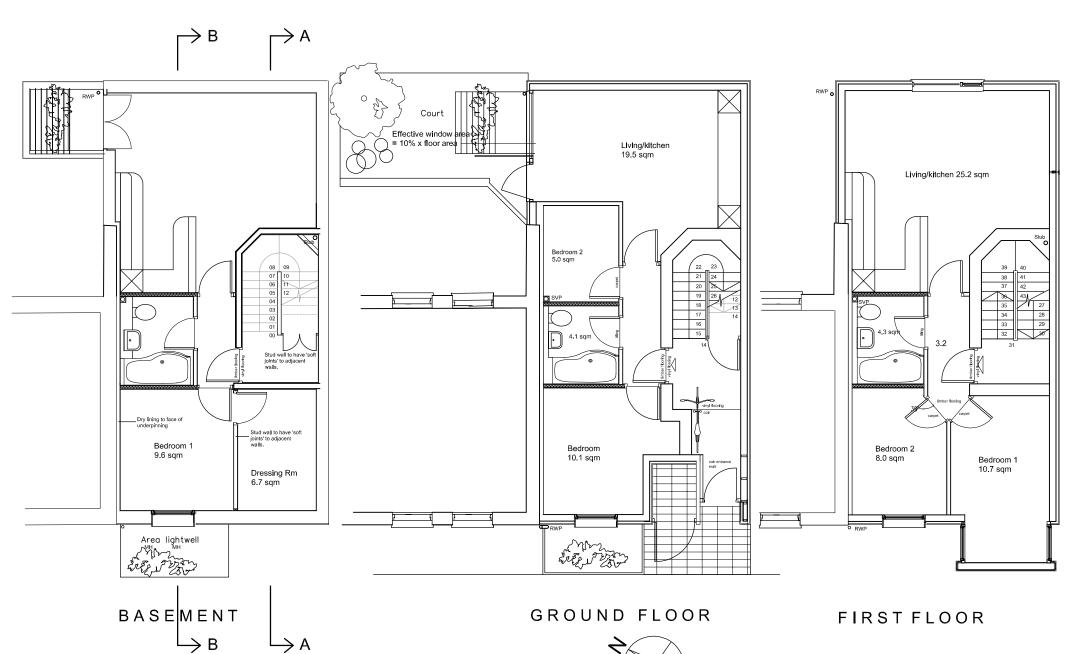

### PROJECT: 164 CHALTON ST CLIENT: DAVID GARNER

| PROJECT NO <b>0720</b> | DRAWING NO:   | REVISION: | ORIGINATION DATE: | DRAWING<br>PLANNII |                | CHECKED:      |  |
|------------------------|---------------|-----------|-------------------|--------------------|----------------|---------------|--|
| TITLE:                 | PROPOSED FLOC | R PLANS   |                   | SCALE:<br>1:100    | PAPER:<br>@ A3 | DRAWN:<br>RDP |  |
| CLIENT.                | DAVID GARNER  |           |                   |                    |                |               |  |