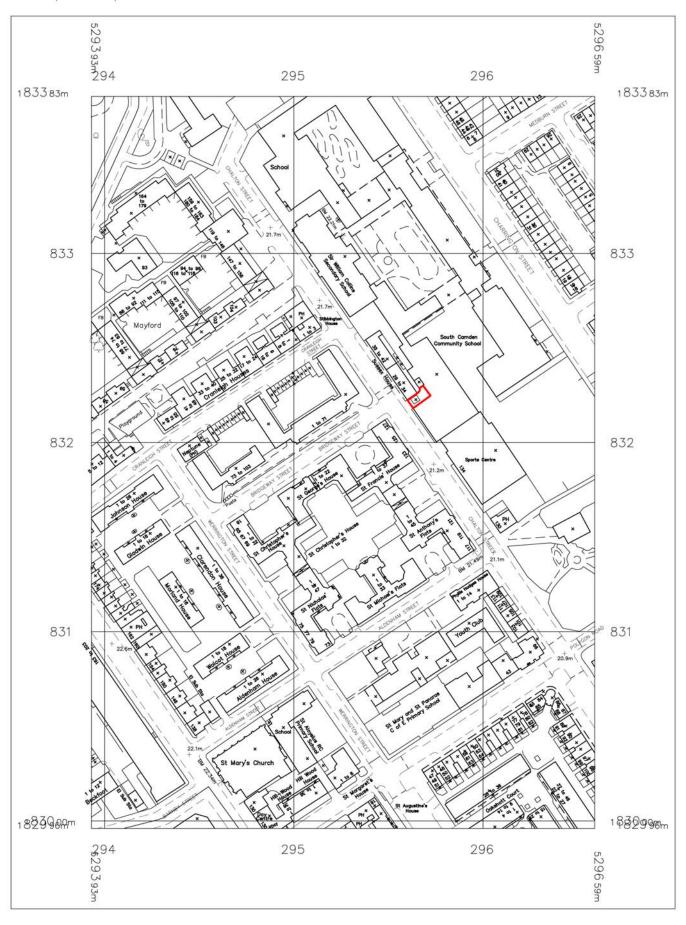

# Ordnance Survey® Superplan Data®

© Crown Copyright 2007 Reproduction in whole or in part is prohibited without the prior permission of Ordnance Survey.

|                                             |           |                |                                |           |                             | ksite a                 | ırchite          | ecture                                                                   |
|---------------------------------------------|-----------|----------------|--------------------------------|-----------|-----------------------------|-------------------------|------------------|--------------------------------------------------------------------------|
| Note:<br>Source information from 3rd party. | REVISIONS | PROJE<br>CLIEN | 164 CHALTON ST<br>DAVID GARNER |           | F                           | oundry Lane Studios   F | t: 0191 287 :    | stle upon Tyne   NE6 1<br>2161   f. 0191 287 2<br>6@xsitearchitecture.co |
|                                             |           | TITLE:         | EXISTING SURVEY                |           |                             | SCALE:<br>1:100         | PAPER:<br>@ A0   | DRAWN:<br>RDP                                                            |
|                                             |           | PROJE<br>0720  | DRAWING NO:                    | REVISION: | ORIGINATION DATE:<br>AUG 07 | DRAWING<br>PLANN        | G STATUS:<br>ING | CHECKE                                                                   |