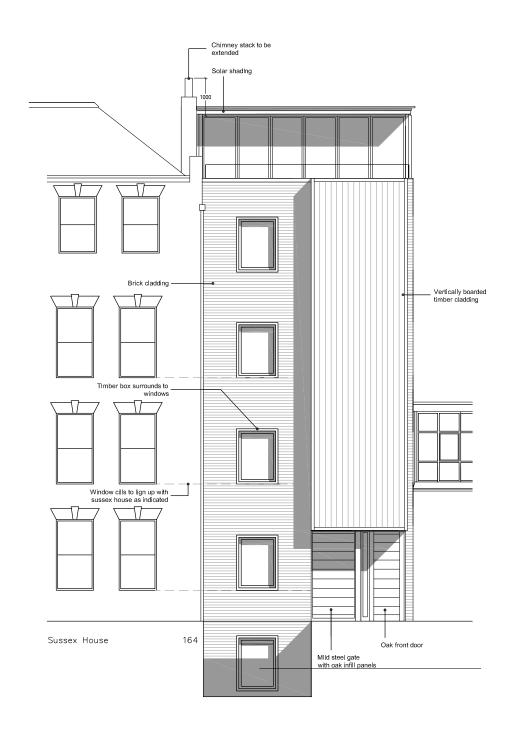

DO NOT SCALE: CHECK ALL DIMENSIONS ON SITE ANY ERRORS OR DISCREPANCIES TO BE REPORTED TO XSITE ARCHITECTURE IMMEDIATELY.

COPYRIGHT RETAINED BY XSITE ARCHITECTURE

FRONT ELEVATION

### SOUTH EAST ELEVATION FACING GYM

| REVISIONS | PROJECT:<br>CLIENT: | 164 CHALTON ST<br>DAVID GARNER |           | Foundry                     | Foundry Lane Studios   Foundry Lane   Newcastle upon Tyme   NE6<br>t: 0191 287 2161   f: 0191 287<br>e: info@xsitearchiecture.c |                |               |  |  |
|-----------|---------------------|--------------------------------|-----------|-----------------------------|---------------------------------------------------------------------------------------------------------------------------------|----------------|---------------|--|--|
|           | TITLE:              | APPROVED PLANNI                | NG FRONT  | & SOUTH-EAST ELEVA          | T <b>RONIS</b> :<br>1:100                                                                                                       | PAPER:<br>@ A3 | DRAWN:<br>RDP |  |  |
|           | PROJECT NO: 0720    | DRAWING NO:                    | REVISION: | ORIGINATION DATE:<br>AUG 07 | DRAWING S                                                                                                                       |                | CHECKED:      |  |  |

### SOUTH EAST ELEVATION FACING GYM

|                                                                                                                            |                     |                                   |           |                   | 710110 G                  | . 0            | 0000                                                                               |
|----------------------------------------------------------------------------------------------------------------------------|---------------------|-----------------------------------|-----------|-------------------|---------------------------|----------------|------------------------------------------------------------------------------------|
| REVISIONS REV A: 13.08.07 PROJECTING BOX DESIGN AMENDED REV B: 15.08.07 HEIGHT OF PROJECTING BOX AMENDED                   | PROJECT:<br>CLIENT: | 164 CHALTON ST<br>DAVID GARNER    |           |                   | Foundry Lane Studios   Fo | t 0191 287     | le upon Tyne   <b>NE6 1LH</b><br>2161 f: 0191 287 2166<br>@xsitearchitecture.co.uk |
| REV C: 08.10.07 WINDOW POSITION AND SIZES AMENDED. BRICK<br>FACING TO ELEVATIONS<br>REV D: 05.11.07 PROJECTING BOX AMENDED | TITLE:              | PROPOSED AMEND<br>SOUTH-EAST ELEV |           | &                 | SCALE:<br>1:100           | PAPER:<br>@ A3 | DRAWN:<br>RDP                                                                      |
| REV E: 15.03.10 WINDOWS TO TOP FLOOR ELEV AMENDED                                                                          | PROJECT NO:         | DRAWING NO:                       | REVISION: | ORIGINATION DATE: | DRAWING<br>PLANNI         |                | CHECKED:                                                                           |