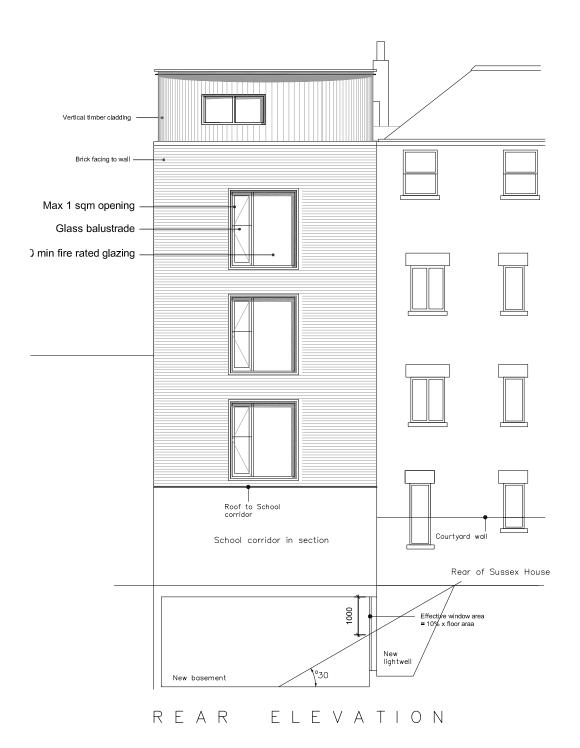

DO NOT SCALE : CHECK ALL DIMENSIONS ON SITE ANY ERRORS OR DISCREPANCIES TO BE REPORTED TO XSITE ARCHITECTURE IMMEDIATELY.

COPYRIGHT RETAINED BY XSITE ARCHITECTURE

### FLANK ELEVATION FACING COURTYARD

| REVISIONS REV A: 15.08.07 FOURTH FLOOR ELEVATIONS AMENDED REV B: 08.10.07 4TH FLOOR AMENDED. BRICK FACING TO ELEVATIONS | PROJECT:<br>CLIENT: | 164 CHALTON ST<br>DAVID GARNER | Foundry Lane Studios   Foundry Lane   Newcastle upon Tyne   NE6 1LH t: 0191 287 2161   f: 0191 287 2166 e: info@xsRearchitecture.co.uk |                  |                 |                |               |
|-------------------------------------------------------------------------------------------------------------------------|---------------------|--------------------------------|----------------------------------------------------------------------------------------------------------------------------------------|------------------|-----------------|----------------|---------------|
| REV C: 15.03.10 WINDOWS TO REAR ELEV AMENDED                                                                            | TITLE:              | PROPOSED AMEND                 | ED REAR E                                                                                                                              | LEVATIONS        | SCALE:<br>1:100 | PAPER:<br>@ A3 | DRAWN:<br>RDP |
|                                                                                                                         | PROJECT NO:         | DRAWING NO:                    | REVISION:                                                                                                                              | ORIGINATION DATE | : DRAWING       |                | CHECKED:      |