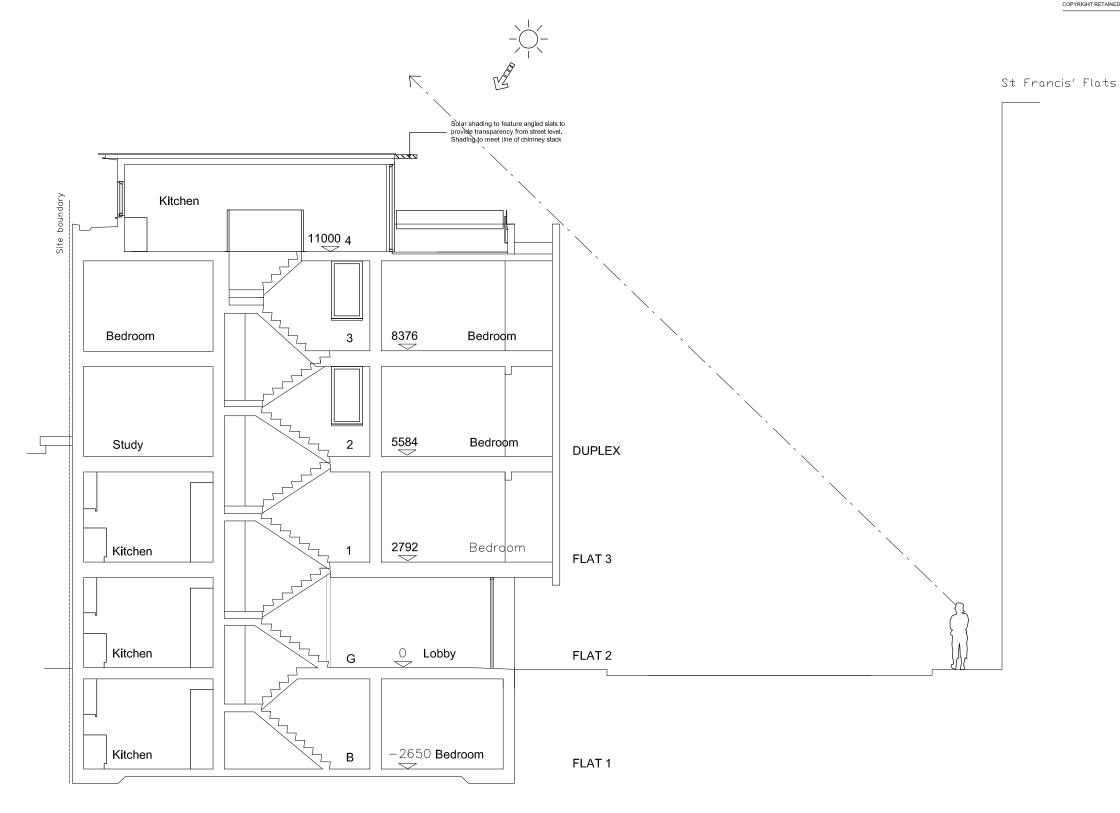

DO NOT SCALE: CHECK ALL DIMENSIONS ON SITE ANY ERRORS OR DISCREPANCIES TO BE REPORTED TO XSITE ARCHITECTURE IMMEDIATELY.

COPYRIGHT RETAINED BY YSITE ARCHITECTURE

SECTION AA

| REVISIONS | PROJECT:<br>CLIENT: |     | CHALTON ST<br>ID GARNER |            |                             | Foundry Lane Studio |             | tle upon Tyne   <b>NE6 1LH</b><br>2161 f: 0191 287 2166<br>@xsitearchitecture.co.uk |
|-----------|---------------------|-----|-------------------------|------------|-----------------------------|---------------------|-------------|-------------------------------------------------------------------------------------|
|           | TITLE:              | APP | ROVED PLANN             | ING SECTIO | N A-A                       | SCALE<br>1:100      |             | DRAWN:<br>RDP                                                                       |
|           | PROJECT NO          | D:  | DRAWING NO:             | REVISION:  | ORIGINATION DATE:<br>AUG 07 |                     | ING STATUS: | CHECKED:                                                                            |

DO NOT SCALE : CHECK ALL DIMENSIONS ON SITE ANY ERRORS OR DISCREPANCIES TO BE REPORTED TO XSITE ARCHITECTURE IMMEDIATELY.

COPYRIGHT RETAINED BY XSITE ARCHITECTURE