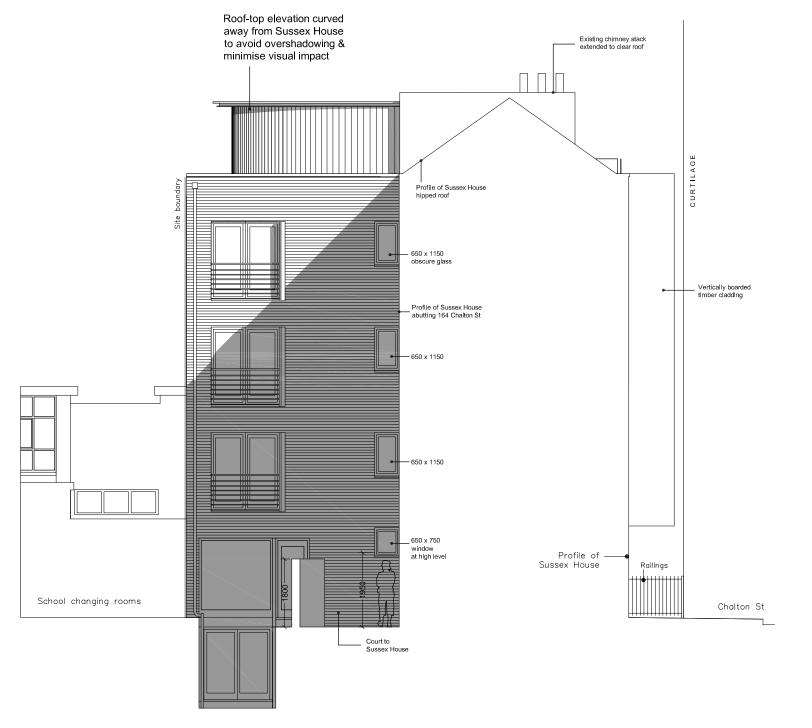

### SOUTH EAST ELEVATION FACING GYM

| REVISIONS | PROJECT:<br>CLIENT: | 164 CHALTON ST<br>DAVID GARNER |           | Foundry                     | Foundry Lane Studios   Foundry Lane   Newcastle upon Tyme   NE6<br>t: 0191 287 2161   f: 0191 287<br>e: info@xsitearchiecture.c |                |               |  |  |
|-----------|---------------------|--------------------------------|-----------|-----------------------------|---------------------------------------------------------------------------------------------------------------------------------|----------------|---------------|--|--|
|           | TITLE:              | APPROVED PLANNI                | NG FRONT  | & SOUTH-EAST ELEVA          | T <b>RONIS</b> :<br>1:100                                                                                                       | PAPER:<br>@ A3 | DRAWN:<br>RDP |  |  |
|           | PROJECT NO: 0720    | DRAWING NO:                    | REVISION: | ORIGINATION DATE:<br>AUG 07 | DRAWING S                                                                                                                       |                | CHECKED:      |  |  |

DO NOT SCALE : CHECK ALL DIMENSIONS ON SITE ANY ERRORS OR DISCREPANCIES TO BE REPORTED TO XSITE ARCHITECTURE IMMEDIATELY.

COPYRIGHT RETAINED BY XSITE ARCHITECTURE