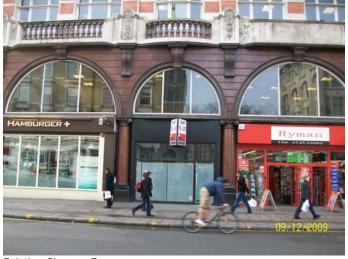

#### INTRODUCTION

Holland & Barrett intend to make an application to install new fascia and projecting signs to the building which is located within the Tottenham Court Road Conservation Area.

Existing Signage Zone