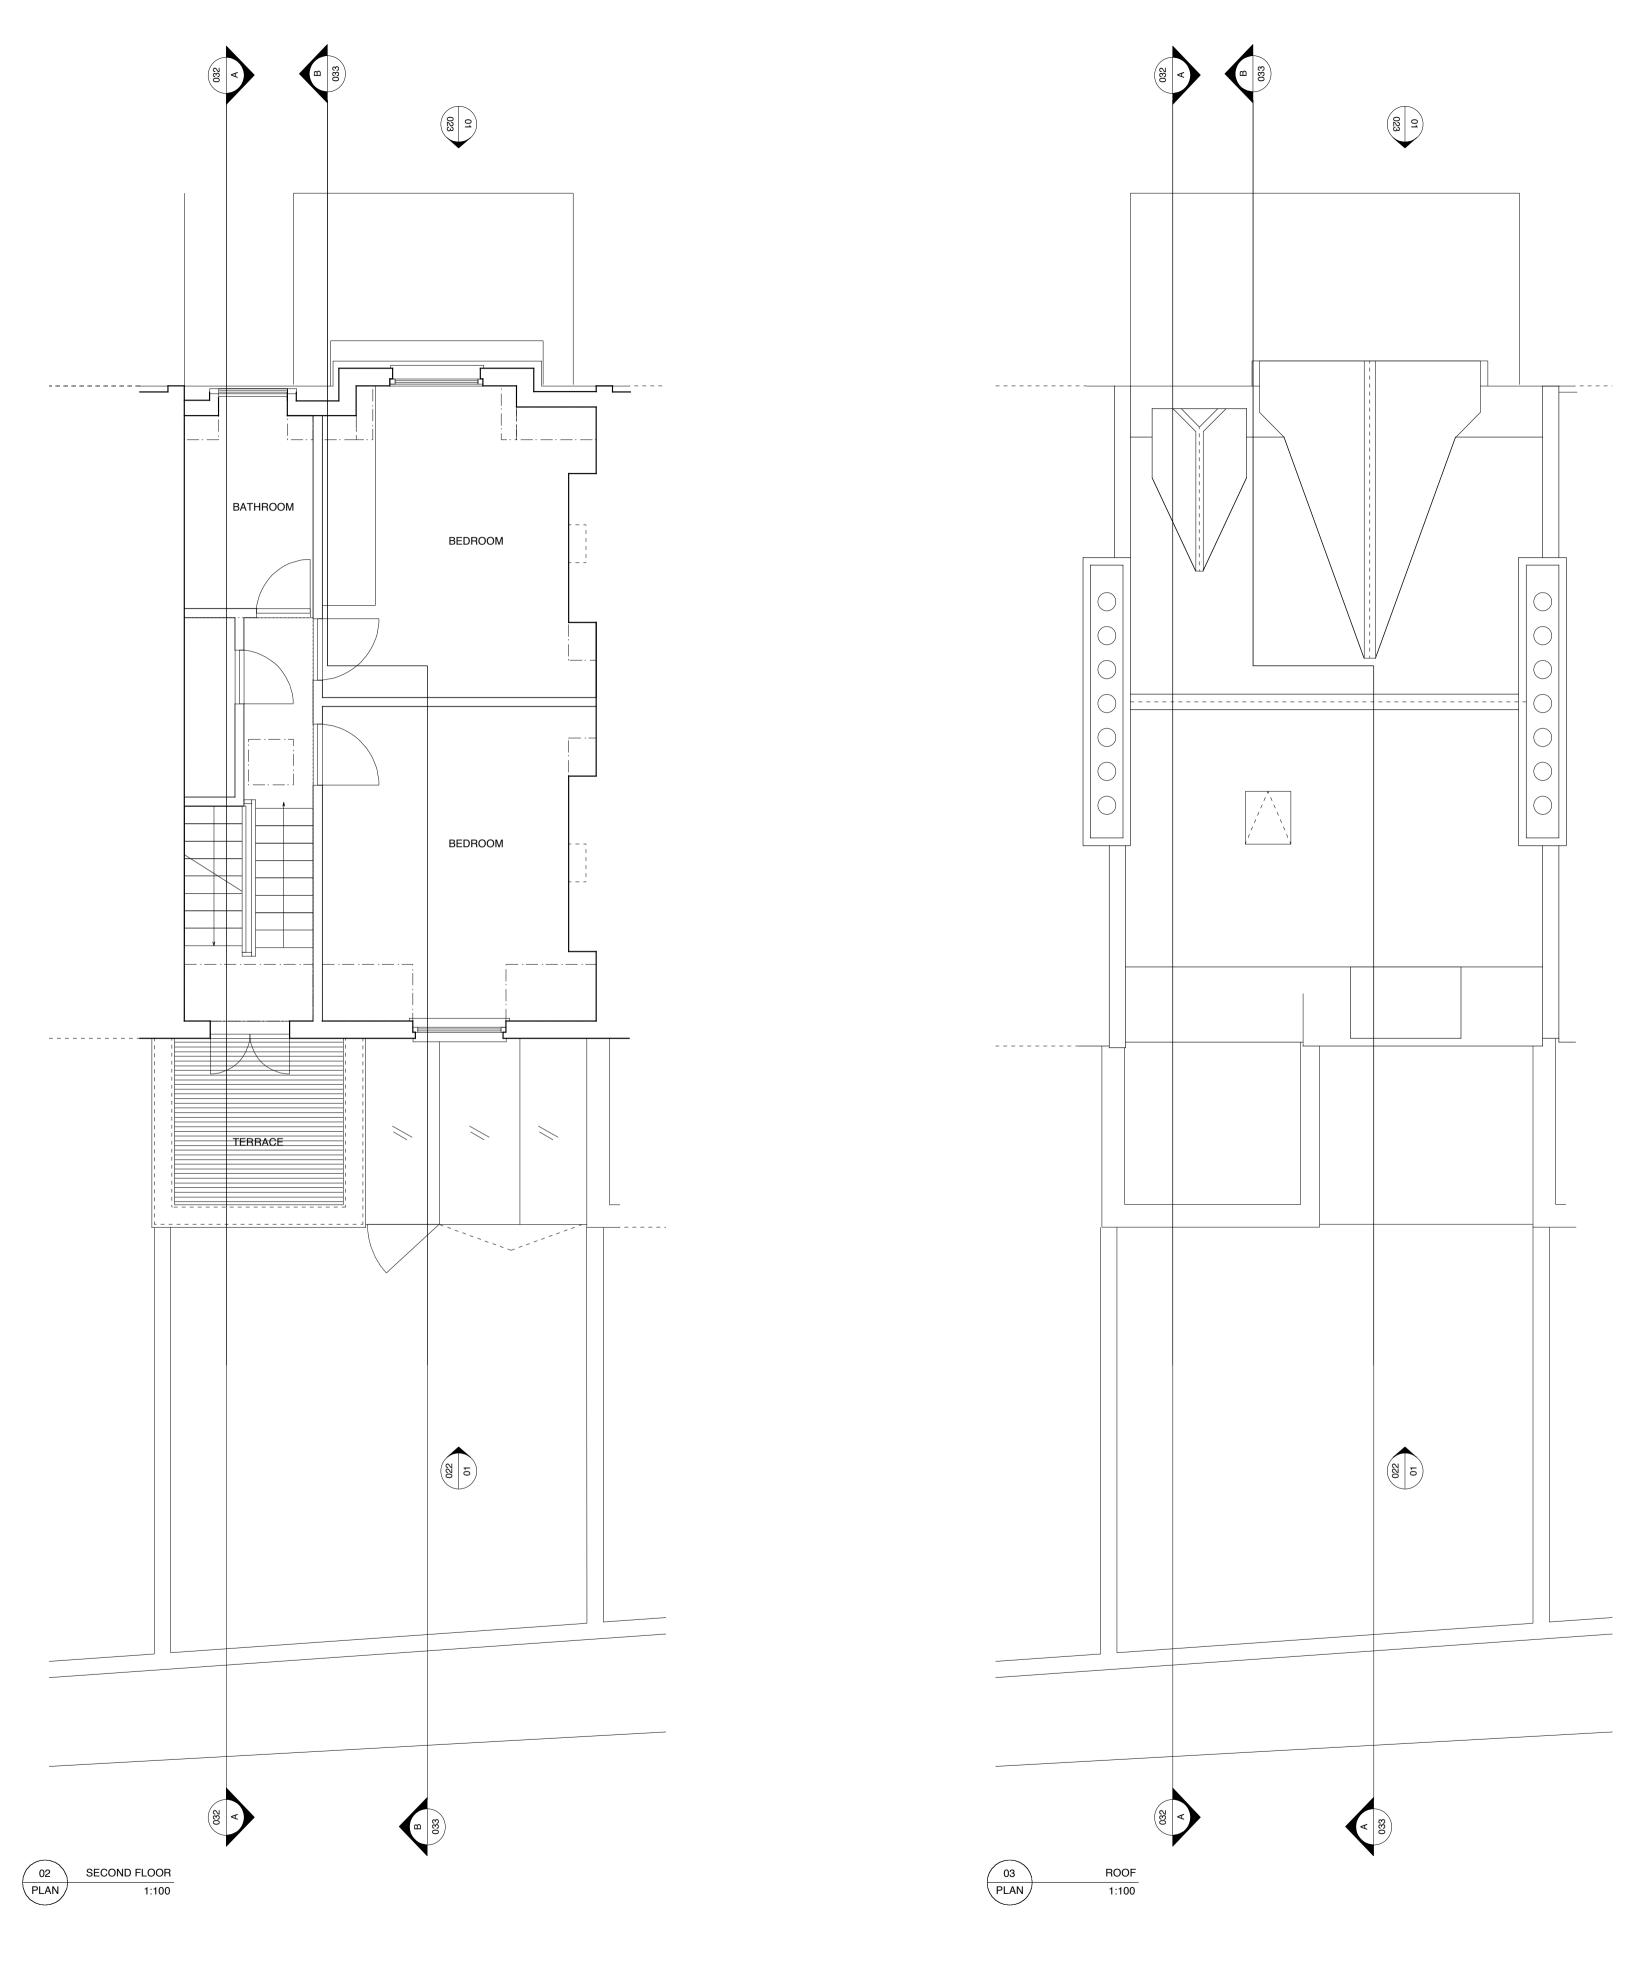

|                                |  |  |
|                                                                                                                                                                                                                                                                                                                                                                                |                                |  |  |



Image: Sector of the sector

| Shimazaki Architecture<br>Veller Street London SE1 1QU<br>0 7928 9171 f 020 7928 9172<br>l@t-sa.co.uk<br>w t-sa.co.uk |  | 4 WILLOU<br>DRAWING NAME<br>DRAWING STATUS<br>DATE | EXISTING      | ,          |              | ID FLOOR & ROC         | JOB NO. 313<br>DF PLANS<br>BEV. |
|-----------------------------------------------------------------------------------------------------------------------|--|----------------------------------------------------|---------------|------------|--------------|------------------------|---------------------------------|
| w.t-sa.co.uk                                                                                                          |  | date<br>21.01.10                                   | scale<br>1:50 | SIZE<br>A1 |