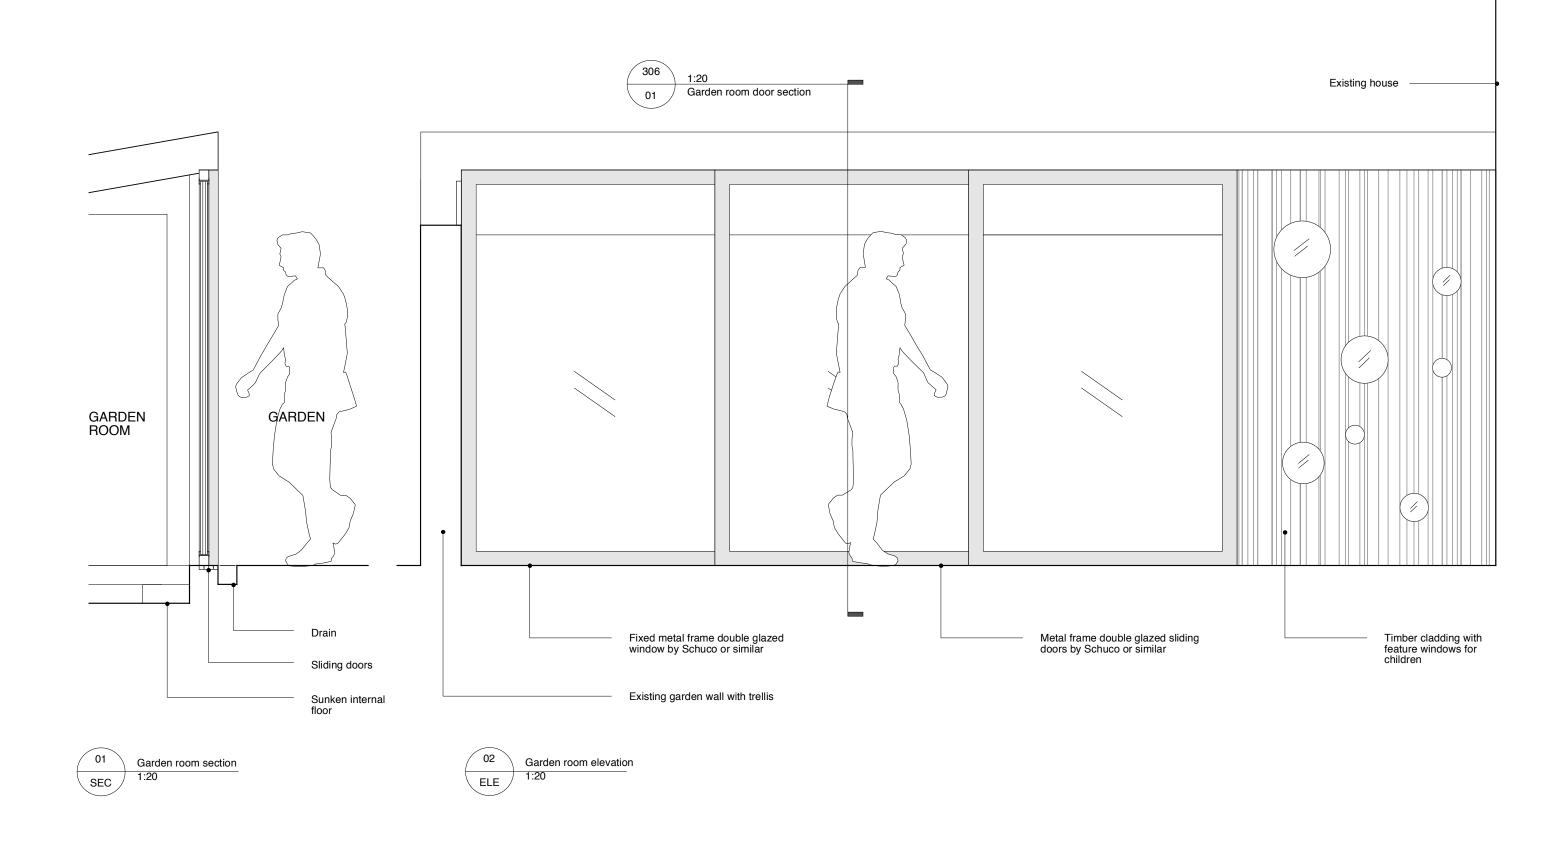

Toh Shimazaki Architecture 14 Weller Street London SE1 1QU t 020 7928 9171 f 020 7928 9172 mail@t-sa.co.uk www.t-sa.co.uk 4 WILLOUGHBY ROAD

JOB NO. 313

REV.

DRAWING NAME GARDEN ROOM GLAZING SECTION AND ELEVATION

DRAWING STATUS PLANNING

DATE SCALE SIZE DRAWN DRA 08/03/2010 1:20 A3 JLM 31

DRAWING NO. 313\_306

Do not scale off this drawing. This drawing is to be read with all other contract documents. Any discrepancies are to be reported to the Architect. At construction status, this drawing remains design intent only. All information to be checked by contractor for site accuracy and fit. Drawings are subject to statutory approvals and site surveys.