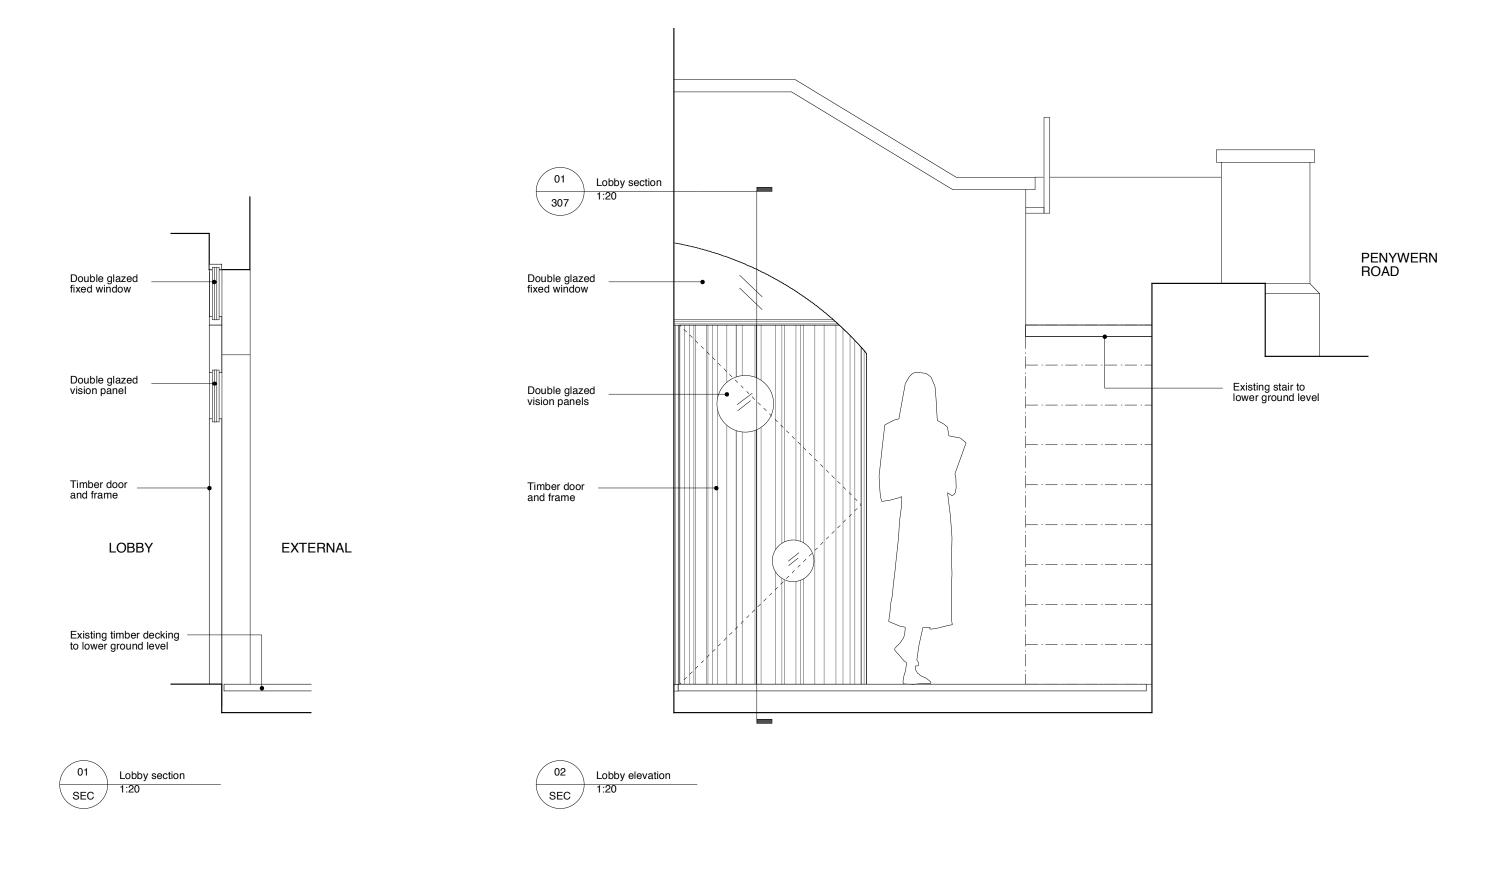

Toh Shimazaki Architecture 14 Weller Street London SE1 1QU t 020 7928 9171 f 020 7928 9172 mail@t-sa.co.uk www.t-sa.co.uk

JOB NO. 313 4 WILLOUGHBY ROAD DRAWING NAME LOBBY SECTION AND ELEVATION DRAWING STATUS PLANNING DRAWING NO.

JLM

АЗ

08/03/2010 1:20

REV.

313\_307