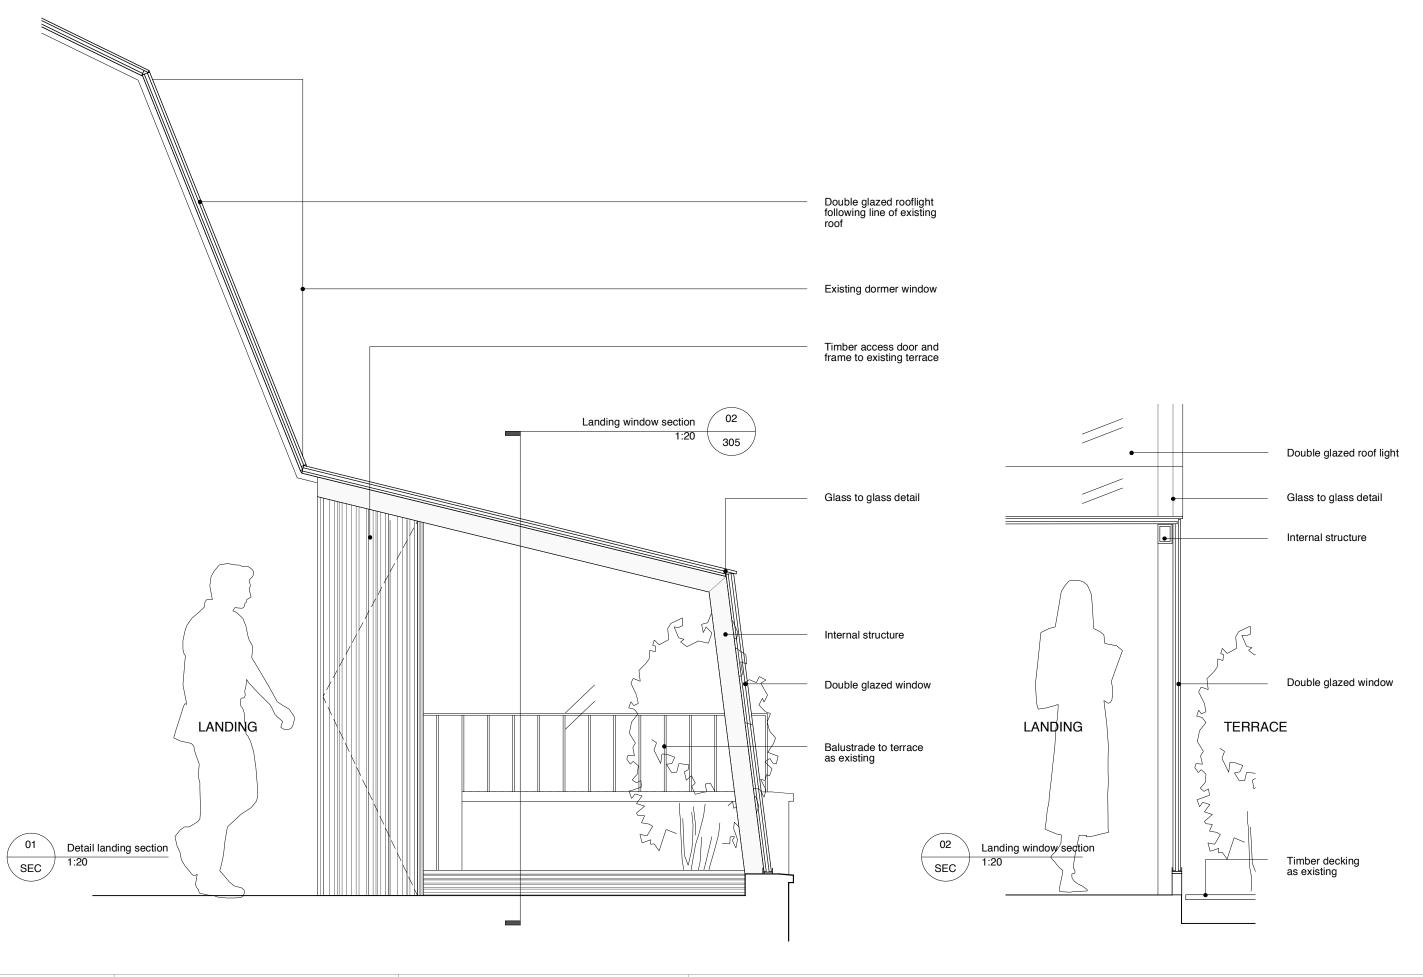

Toh Shimazaki Architecture 14 Weller Street London SE1 1QU t 020 7928 9171 f 020 7928 9172 mail@t-sa.co.uk www.t-sa.co.uk

4 WILLOUGHBY ROAD

JOB NO. 313 DRAWING NAME ROOFLIGHT AND LANDING SECTIONS

REV.

DRAWING STATUS PLANNING

03/03/2010 1:20 АЗ JLM 313\_305

Do not scale off this drawing. This drawing is to be read with all other contract documents. Any discrepancies are to be reported to the Architect. At construction status, this drawing remains design intent only. All information to be checked by contractor for site accuracy and fit. Drawings are subject to statutory approvals and site surveys.