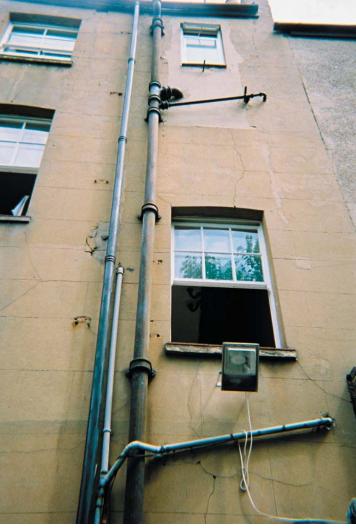

## **EXISTING CONDITIONS - VIEWS OF REAR**

2

7.

1.view of existing outrigger 2. aerial view over 279 and adjoining from 277 Camden High Street 3. rear facade to 279 4.party wall condition with 277 5. aerial view of site 6. aerial view of rear extensions 7. rear facade to 279 8. existing outrigger to 279