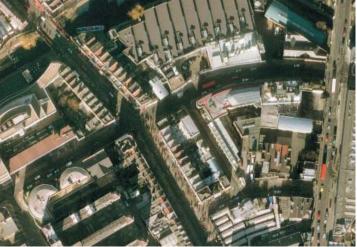

## **EXISTING CONDITIONS - VIEWS OF REAR**

2

7.

1.view of existing outrigger 2. aerial view over 279 and adjoining from 277 Camden High Street 3. rear facade to 279 4.party wall condition with 277 5. aerial view of site 6. aerial view of rear extensions 7. rear facade to 279 8. existing outrigger to 279