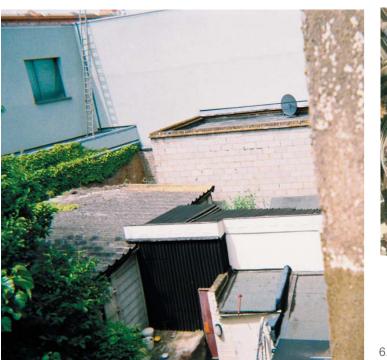

## **EXISTING CONDITIONS - VIEWS OF REAR**

2

7.

1.view of existing outrigger 2. aerial view over 279 and adjoining from 277 Camden High Street 3. rear facade to 279 4.party wall condition with 277 5. aerial view of site 6. aerial view of rear extensions 7. rear facade to 279 8. existing outrigger to 279