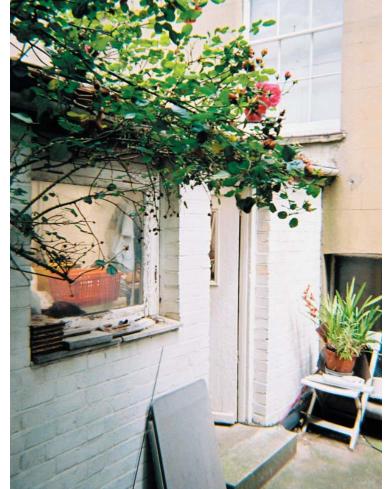

## **EXISTING CONDITIONS - VIEWS OF REAR**

2

7.

1.view of existing outrigger 2. aerial view over 279 and adjoining from 277 Camden High Street 3. rear facade to 279 4.party wall condition with 277 5. aerial view of site 6. aerial view of rear extensions 7. rear facade to 279 8. existing outrigger to 279