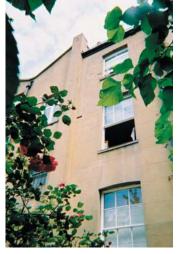

## **EXISTING CONDITIONS - VIEWS OF REAR**

2

7.

1.view of existing outrigger 2. aerial view over 279 and adjoining from 277 Camden High Street 3. rear facade to 279 4.party wall condition with 277 5. aerial view of site 6. aerial view of rear extensions 7. rear facade to 279 8. existing outrigger to 279