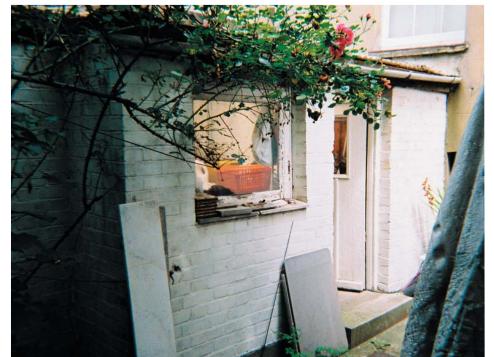

## **EXISTING CONDITIONS - VIEWS OF REAR**

2

7.

1.view of existing outrigger 2. aerial view over 279 and adjoining from 277 Camden High Street 3. rear facade to 279 4.party wall condition with 277 5. aerial view of site 6. aerial view of rear extensions 7. rear facade to 279 8. existing outrigger to 279