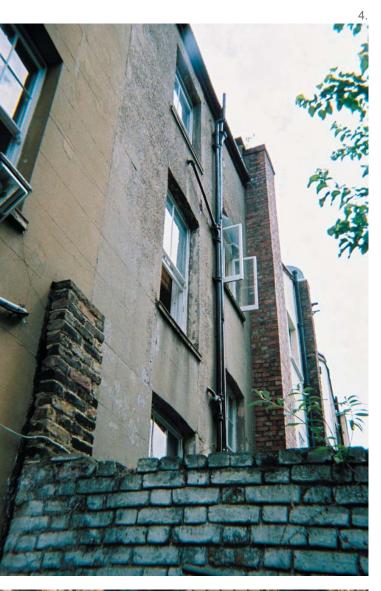

## **EXISTING CONDITIONS - VIEWS OF REAR**

2

7.

1.view of existing outrigger 2. aerial view over 279 and adjoining from 277 Camden High Street 3. rear facade to 279 4.party wall condition with 277 5. aerial view of site 6. aerial view of rear extensions 7. rear facade to 279 8. existing outrigger to 279