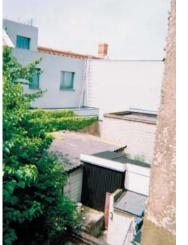

## **EXISTING CONDITIONS - VIEWS OF REAR**

2

7.

1.view of existing outrigger 2. aerial view over 279 and adjoining from 277 Camden High Street 3. rear facade to 279 4.party wall condition with 277 5. aerial view of site 6. aerial view of rear extensions 7. rear facade to 279 8. existing outrigger to 279