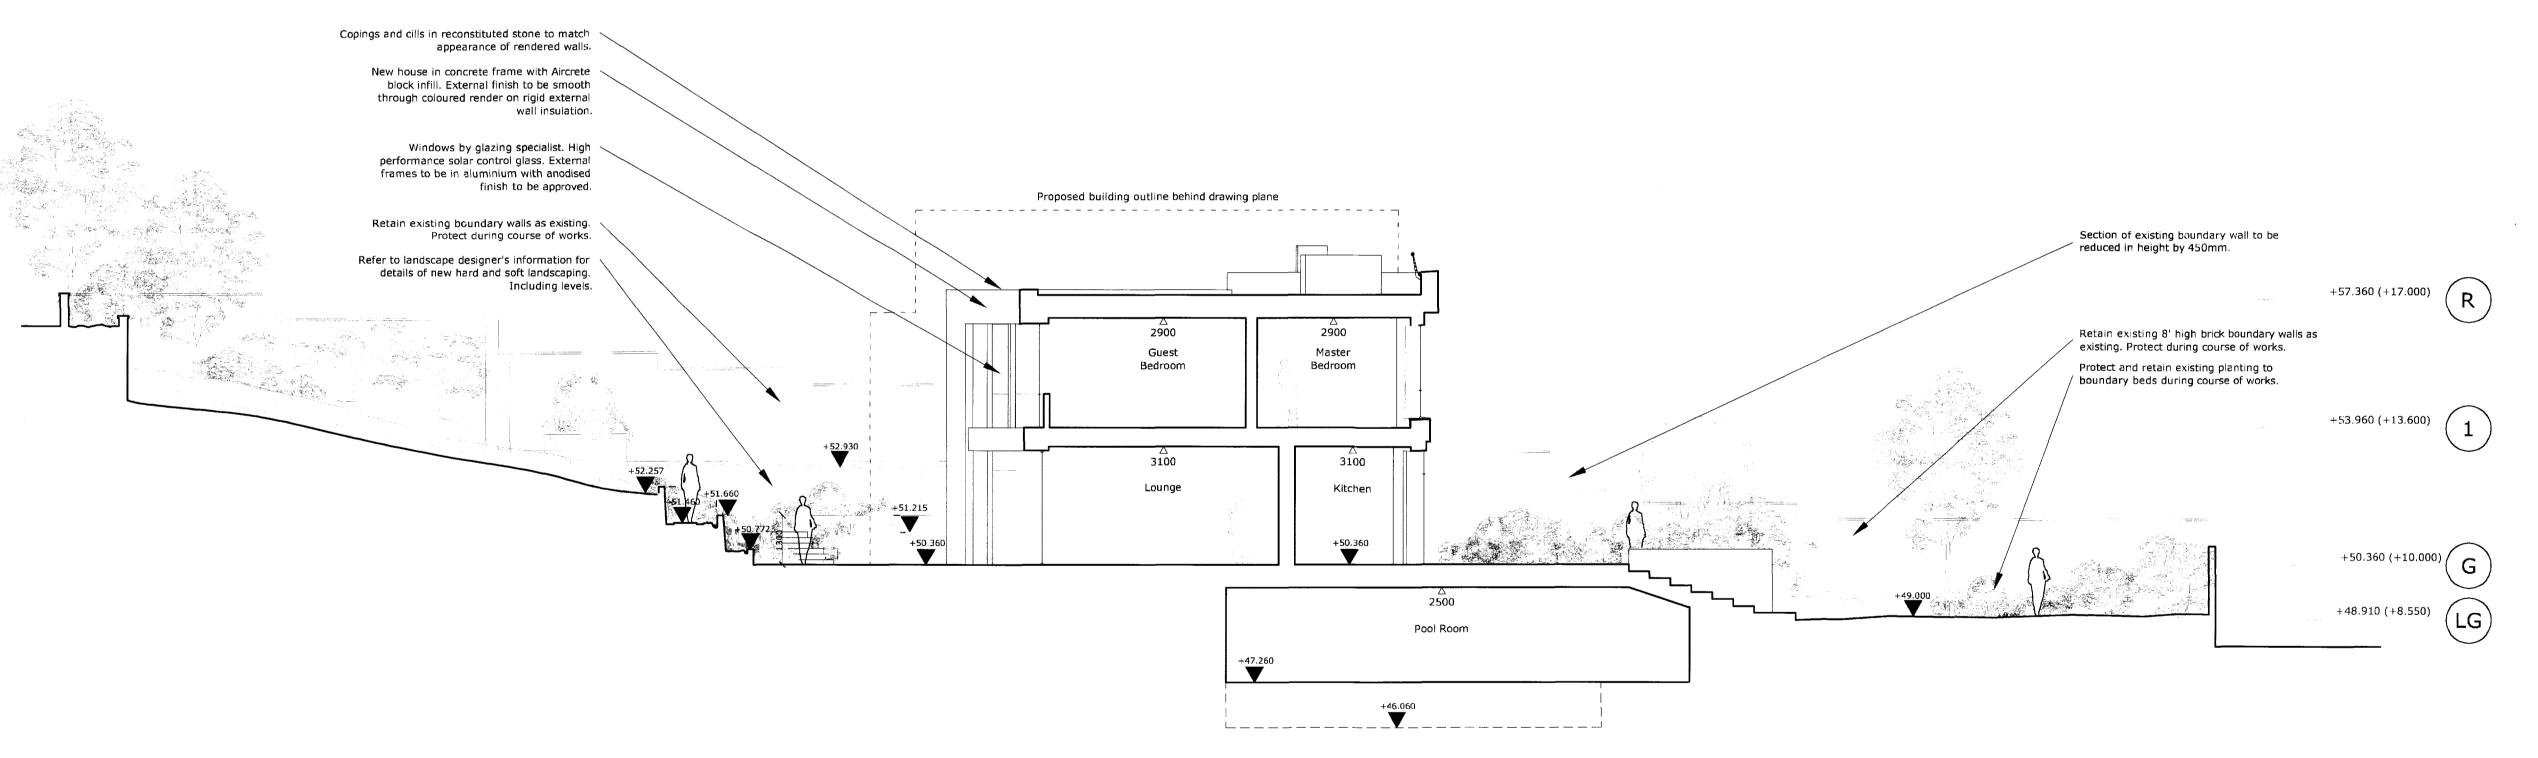

Proposed Site Section D-D 1:100 - 19 March 2010

This drawing is the copyright property of Charles Leon associates Limited. It may not be copied or disclosed to any third party for any purpose except as authorised in writing by Charles Leon associates Limited. Do not scale this drawing. Figured dimensions only are to be used in preference to small-scale drawings. All dimensions are to be checked on site before any work proceeds. Any errors or omissions are to be reported to the designer. If in doubt Ask.

PLANNING

C 19.03.10 Pool added.

REV DATE COMMENTS

CHARLES LEON ASSOCIATES

CHISWICK STUDIOS
9 POWER ROAD LONDON W4 5PY
TELEPHONE +44 (0)20 8747 6170 FACSIMILE +44 (0)20 8747 617.

36 Millfield Lane London N6

Mr & Mrs Russell

Proposed Site Section DD

1:100 Date 20.06.09

Drawn By BM GC

Drg No Rev. C