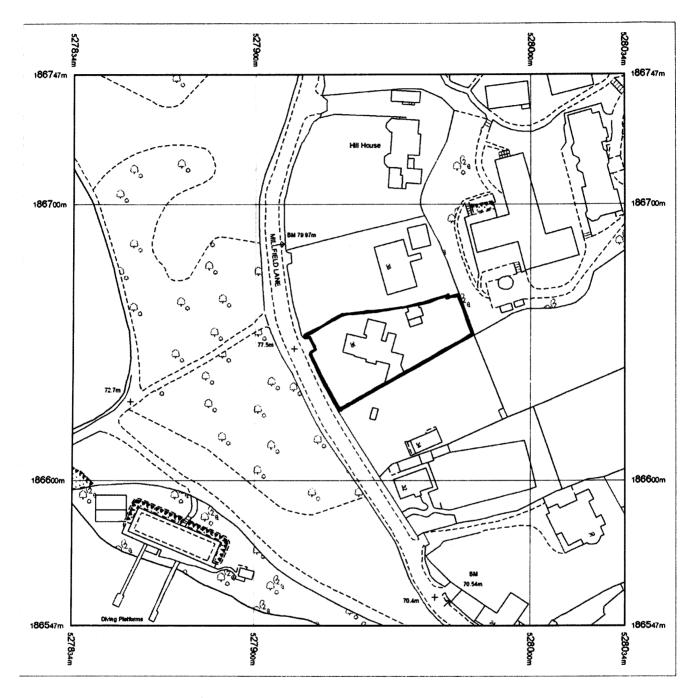

## OS Sitemap<sup>™</sup>

Produced 05.03.2007 from the Ordnance Survey National Geographic Database and incorporating surveyed revision available at this date. © Crown Copyright 2007.

Reproduction in whole or part is prohibited without the prior permission of Ordnance Survey.

Ordnance Survey and the OS Symbol are registered trademarks and OS Sitemap is a trademark of Ordnance Survey, the national mapping agency of Great Britain.

The representation of a road, track or path is no evidence of a right of way.

The representation of features as lines is no evidence of a property boundary.

Supplied by: Outlet User Serial number: 00150500 Centre coordinates: 527934 186647

Further information can be found on the OS Sitemap information leaflet or the Ordnance Survey web site: www.ordnancesurvey.co.uk