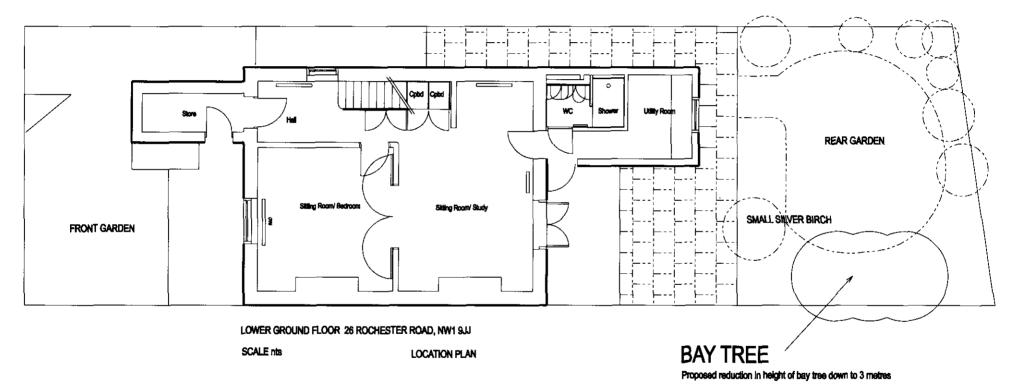

14 Mar 2003 200 35 2000 5 50 August 1 2 5 5

| 2 English (                                                                                                                                        | · · · · · · · · · · · · · · · · · · ·                |                                        |                                                                | 4. Trees Strengt                         | the states of                                           |                 |             |
|----------------------------------------------------------------------------------------------------------------------------------------------------|------------------------------------------------------|----------------------------------------|----------------------------------------------------------------|------------------------------------------|---------------------------------------------------------|-----------------|-------------|
| Full address/location of the site where the tree(s) stand (including full postcode where available)                                                |                                                      |                                        |                                                                | is the applicant t<br>If 'No' please pro | the owner of the tree(s):<br>wide the address of the    | Yos             | <b>∏ №</b>  |
| Unit                                                                                                                                               | House<br>number:                                     | 26                                     | House<br>suffic:                                               |                                          | ind if different from the trees                         | (iocation)      |             |
| House<br>name:                                                                                                                                     | number.                                              |                                        | Statut.                                                        | Title.                                   | First name:                                             |                 |             |
| Address 1:                                                                                                                                         | Rochester Road                                       |                                        |                                                                | Company<br>(optional)                    |                                                         |                 |             |
| Address 2.                                                                                                                                         | Camden                                               |                                        |                                                                | Unit:                                    | House                                                   | House           | r           |
| Address 3:                                                                                                                                         |                                                      |                                        |                                                                | House                                    | Humber:                                                 | suffix          |             |
| Town                                                                                                                                               | London                                               |                                        |                                                                | Address 1                                |                                                         |                 |             |
| County:                                                                                                                                            | London                                               |                                        |                                                                | Address 2:                               |                                                         |                 |             |
| Postcode<br>(if known):                                                                                                                            | NW1 9JJ                                              | (h                                     |                                                                | Address 3:                               |                                                         |                 |             |
| where it is (fo                                                                                                                                    | a full postal address, d<br>ir example, "Land to the | rear of 12 to                          | > 18 High Street' or                                           | Town:                                    |                                                         |                 |             |
|                                                                                                                                                    | djoining Main Road") of                              | provide a gi                           | rid reference:                                                 | County:                                  |                                                         |                 |             |
| Easting:<br>Northang:                                                                                                                              |                                                      |                                        |                                                                | Country                                  |                                                         |                 |             |
|                                                                                                                                                    |                                                      |                                        |                                                                | Postcode:                                |                                                         |                 |             |
| Description:                                                                                                                                       | an a             |                                        |                                                                | Felophone num                            |                                                         |                 | Extension   |
|                                                                                                                                                    |                                                      |                                        |                                                                | Country code:                            | National number:                                        |                 | number:     |
|                                                                                                                                                    |                                                      |                                        | 2                                                              | Country code:                            | Mobile number (optional):                               | ]               | L           |
|                                                                                                                                                    |                                                      |                                        |                                                                |                                          |                                                         |                 |             |
|                                                                                                                                                    |                                                      |                                        | :                                                              | Country code:                            | Fax number (optional):                                  |                 |             |
|                                                                                                                                                    |                                                      |                                        |                                                                |                                          |                                                         |                 |             |
|                                                                                                                                                    |                                                      |                                        |                                                                | Ernail address (c                        | optional):                                              |                 |             |
|                                                                                                                                                    |                                                      | <b></b>                                |                                                                |                                          |                                                         |                 |             |
| 5 What A                                                                                                                                           | en a Arga, en f                                      | -¢ -1                                  |                                                                | en Bring Press                           | rsuter addatatas                                        |                 |             |
| _                                                                                                                                                  |                                                      |                                        | ·····                                                          | Do you know th                           |                                                         |                 |             |
|                                                                                                                                                    | ing to carry out works (<br>ition Area (CA)?         | io tree(s)<br> ÿ                       | Yes No                                                         | Tree Preservatio                         | wide the utle of the TPO:                               | Yes             | NO NO       |
|                                                                                                                                                    |                                                      |                                        | • • • ~ •                                                      |                                          |                                                         |                 |             |
|                                                                                                                                                    | ing consent for works<br>Tree Preservation Orde      |                                        | Yes No                                                         |                                          |                                                         |                 |             |
|                                                                                                                                                    |                                                      |                                        |                                                                |                                          |                                                         |                 |             |
|                                                                                                                                                    | at to the second                                     |                                        |                                                                | <b>.</b>                                 |                                                         |                 |             |
|                                                                                                                                                    | ity the tree(s) and prov<br>Ach plan showing posi    |                                        |                                                                |                                          | int to carry out. Enter the sp<br>roads and boundaries. | ecies of the    | (ree(s) and |
|                                                                                                                                                    |                                                      |                                        |                                                                |                                          | First Schedule to the Tree I                            | Preservation    | Order (for  |
|                                                                                                                                                    | Oak; two Beech and on<br>oposed works:               | <b>O DE</b> CH E1 (52                  | ; seven asri in a l; sy                                        | Cartiofe in Vi I).                       |                                                         |                 |             |
|                                                                                                                                                    |                                                      |                                        | ar an an an air air air an an ann ann an an ann an ann ann ann |                                          | <u> </u>                                                |                 |             |
| Location: rear garden on the east fence border approx 6 metres from the rear wall of the house.                                                    |                                                      |                                        |                                                                |                                          |                                                         |                 |             |
| Tree: A bay tree with multiple trunks like a large bush which grows to 5.5 metre high.<br>I wish to prune back the tree to the height of 3 metres. |                                                      |                                        |                                                                |                                          |                                                         |                 |             |
| Iwish                                                                                                                                              | to prune back th                                     | e tree to                              | the height of 3                                                | metres.                                  |                                                         |                 |             |
| L                                                                                                                                                  |                                                      | nd Varad dar berna beinde af die Seine |                                                                |                                          |                                                         |                 | ]           |
| You might find it helpful to consult a tree surgeon to clarify what needs to be done.                                                              |                                                      |                                        |                                                                |                                          |                                                         |                 |             |
| Please state                                                                                                                                       | the reference number ;                               | rou have giv                           | en the plan: Lo                                                | cation Plan                              |                                                         |                 |             |
| <b>`</b>                                                                                                                                           |                                                      |                                        | <u> </u>                                                       |                                          | Vwr 2011                                                | 1077 W HEALT 14 | Annan 1711  |