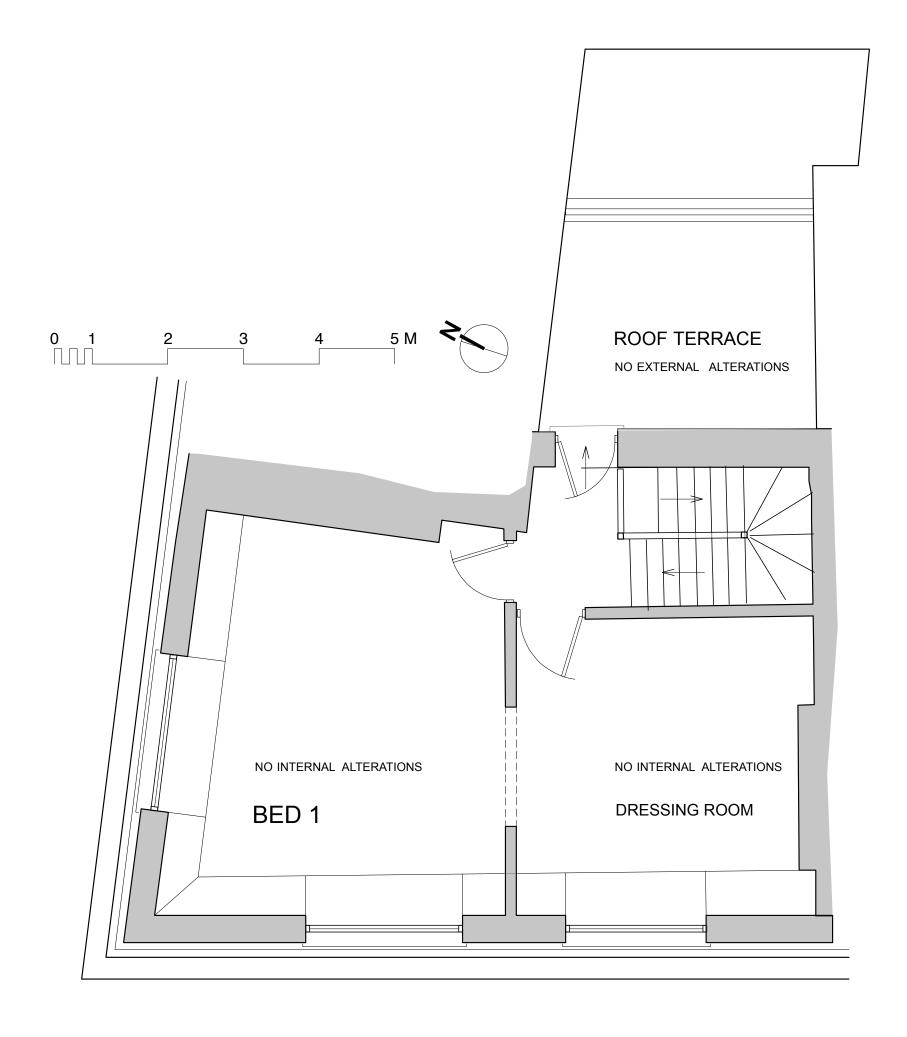

### PROPOSED 3rd FLOOR PLAN scale: 1:50

| DO NOT SCALE THIS DRAWING.<br>CHECK ALL DIMENSIONS ON SITE                                                                                       |     |      |                |                                                  |                                                         | IORTHLANDS LIMITED             |
|--------------------------------------------------------------------------------------------------------------------------------------------------|-----|------|----------------|--------------------------------------------------|---------------------------------------------------------|--------------------------------|
| CHECK ALL DIMENSIONS ON SITE                                                                                                                     |     |      |                | ARCHITECTURE                                     | PROJECT: 39                                             | DOUGHTY STREET LONDON WC1N 2LF |
| THIS DRAWING IS ISSUED TO ESTABLISH THE FEASIBILITY OF THE PROPOSED SCHEME AND IS BASED ON UNVERIFIED SURVEY INFORMATION PROVIDED BY OTHERS. THE |     |      |                | AKGIIIILGIGKL                                    | DRAWING TITLE:                                          | PROPOSED                       |
| DRAWINGS ARE NOT TO BE SCALED AND ALL ERRORS OR OMISSIONS ARE TO BE REPORTED TO THE ARCHITECT. FORD                                              |     |      |                | HUDDLESTONE CLOSE                                | PAPER:A3                                                | THIRD FLOOR PLAN               |
| ARCHITECTURE DOES NOT ACCEPT ANY LIABILITY FOR THE CONSEQUENCES OF ACTION BASED ON THE INFORMATION                                               |     |      |                | CHELTENHAM GL52 3QD                              | DATE: 03/2010  COPYRIGHT, ALL RIGHTS RESERVE PROJECT NO | D © DRAWING NUMBER REV         |
| PROVIDED. ALL PROPOSALS SHOWN ARE SUBJECT TO PLANNING AND A DETAILED STRUCTURAL SURVEY.                                                          | no. | date | revision notes | T/F: +44(0)1242 673103<br>E: INFO@FORDARCH.CO.UK | P1004                                                   | 02/103-                        |