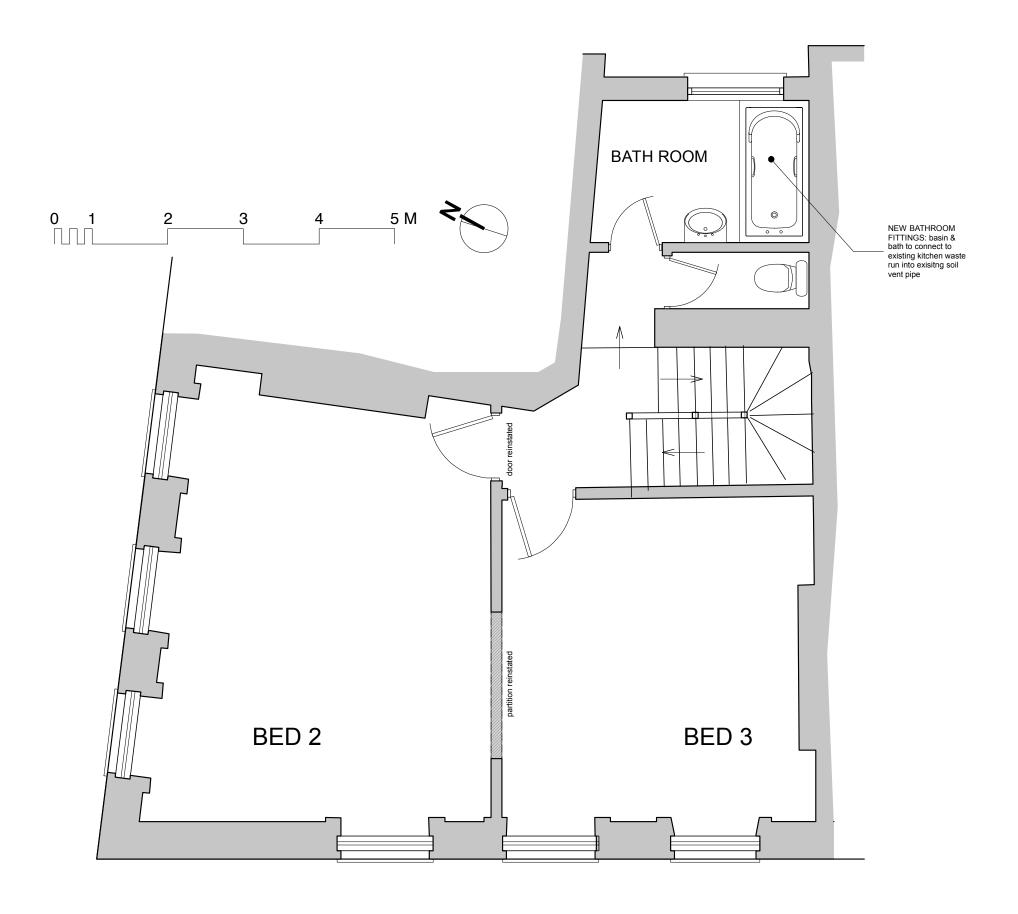

### PROPOSED 2nd FLOOR PLAN scale: 1:50

| DO NOT SCALE THIS DRAWING.                                                                                                                     |     |      |                |                                                  | CLIENT:                                     | NORTHLANDS LIMITED                |
|------------------------------------------------------------------------------------------------------------------------------------------------|-----|------|----------------|--------------------------------------------------|---------------------------------------------|-----------------------------------|
| CHECK ALL DIMENSIONS ON SITE                                                                                                                   |     |      |                | F URD                                            | PROJECT:                                    | 39 DOUGHTY STREET LONDON WC1N 2LF |
| THIS DRAWING IS ISSUED TO ESTABLISH THE FEASIBILITY OF THE PROPOSED SCHEME AND IS BASED ON UNVERIFIED                                          |     |      |                | AKGIIIILGIOKL                                    | DRAWING TITLE                               | : PROPOSED                        |
| SURVEY INFORMATION PROVIDED BY OTHERS. THE DRAWINGS ARE NOT TO BE SCALED AND ALL ERRORS OR OMISSIONS ARE TO BE REPORTED TO THE ARCHITECT. FORD |     |      |                | HUDDLESTONE CLOSE                                | SCALE:1:50<br>PAPER:A3                      | SECOND FLOOR PLAN                 |
| ARCHITECTURE DOES NOT ACCEPT ANY LIABILITY FOR THE CONSEQUENCES OF ACTION BASED ON THE INFORMATION                                             |     |      |                | CHELTENHAM GL52 3QD                              | DATE: 03/2010<br>COPYRIGHT, ALL RIGHTS RESI | ERVED ©                           |
| PROVIDED.  ALL PROPOSALS SHOWN ARE SUBJECT TO PLANNING AND A DETAILED STRUCTURAL SURVEY.                                                       | no. | date | revision notes | T/F: +44(0)1242 673103<br>E: INFO@FORDARCH.CO.UK | P1004                                       | 4 02/102-                         |