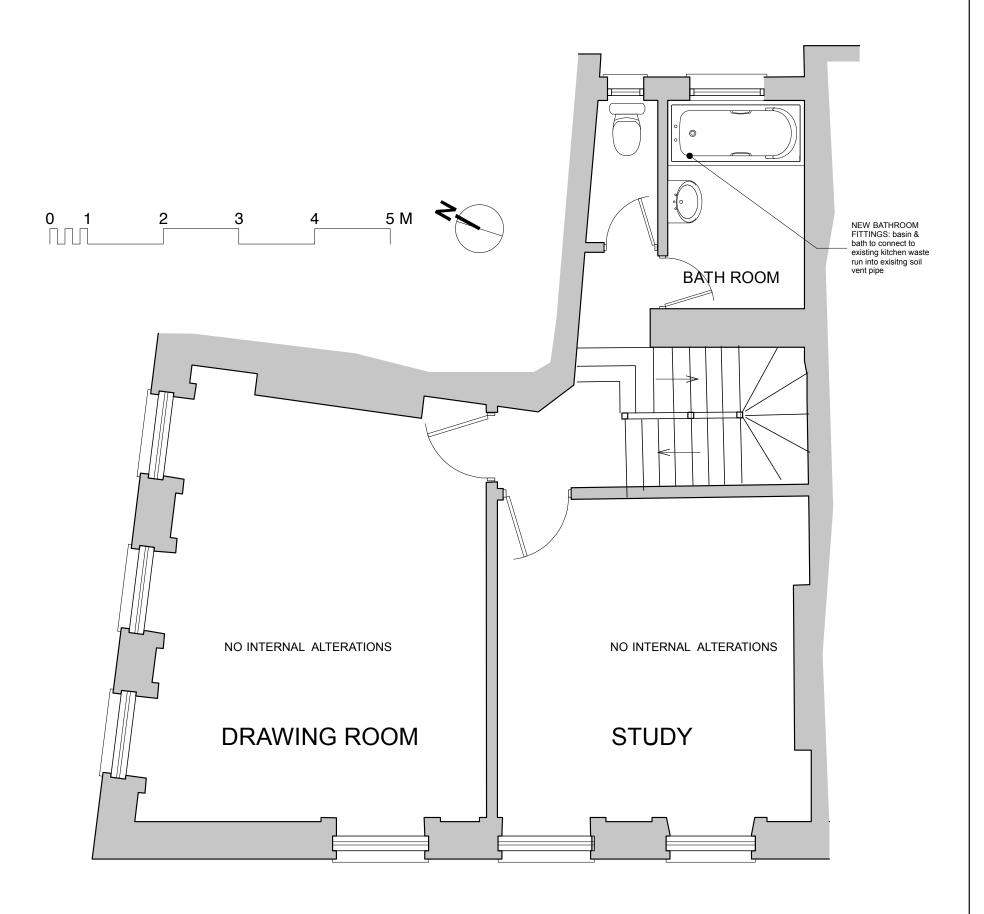

### PROPOSED 1st FLOOR PLAN scale: 1:50

| DO NOT SCALE THIS DRAWING.                                                                                                                     |     |      |                |                                                  | CLIENT: 1                                              | ORTHLANDS LIMITED              |
|------------------------------------------------------------------------------------------------------------------------------------------------|-----|------|----------------|--------------------------------------------------|--------------------------------------------------------|--------------------------------|
| CHECK ALL DIMENSIONS ON SITE                                                                                                                   |     |      |                | F URD                                            | PROJECT: 39                                            | DOUGHTY STREET LONDON WC1N 2LF |
| THIS DRAWING IS ISSUED TO ESTABLISH THE FEASIBILITY OF THE PROPOSED SCHEME AND IS BASED ON UNVERIFIED                                          |     |      |                | ARBITIEBIBRE                                     | DRAWING TITLE:                                         | PROPOSED                       |
| SURVEY INFORMATION PROVIDED BY OTHERS. THE DRAWINGS ARE NOT TO BE SCALED AND ALL ERRORS OR DMISSIONS ARE TO BE REPORTED TO THE ARCHITECT. FORD |     |      |                | HUDDLESTONE CLOSE                                | SCALE: 1:50<br>PAPER: A3                               | FIRST FLOOR PLAN               |
| ARCHITECTURE DOES NOT ACCEPT ANY LIABILITY FOR THE CONSEQUENCES OF ACTION BASED ON THE INFORMATION                                             |     |      |                | LYE LANE CLEEVE HILL<br>CHELTENHAM GL52 3QD      | DATE: 03/2010 COPYRIGHT, ALL RIGHTS RESERVE PROJECT NO | D © DRAWING NUMBER REV         |
| PROVIDED. ALL PROPOSALS SHOWN ARE SUBJECT TO PLANNING AND A DETAILED STRUCTURAL SURVEY.                                                        | no. | date | revision notes | T/F: +44(0)1242 673103<br>E: INFO@FORDARCH.CO.UK |                                                        | 02/101 -                       |