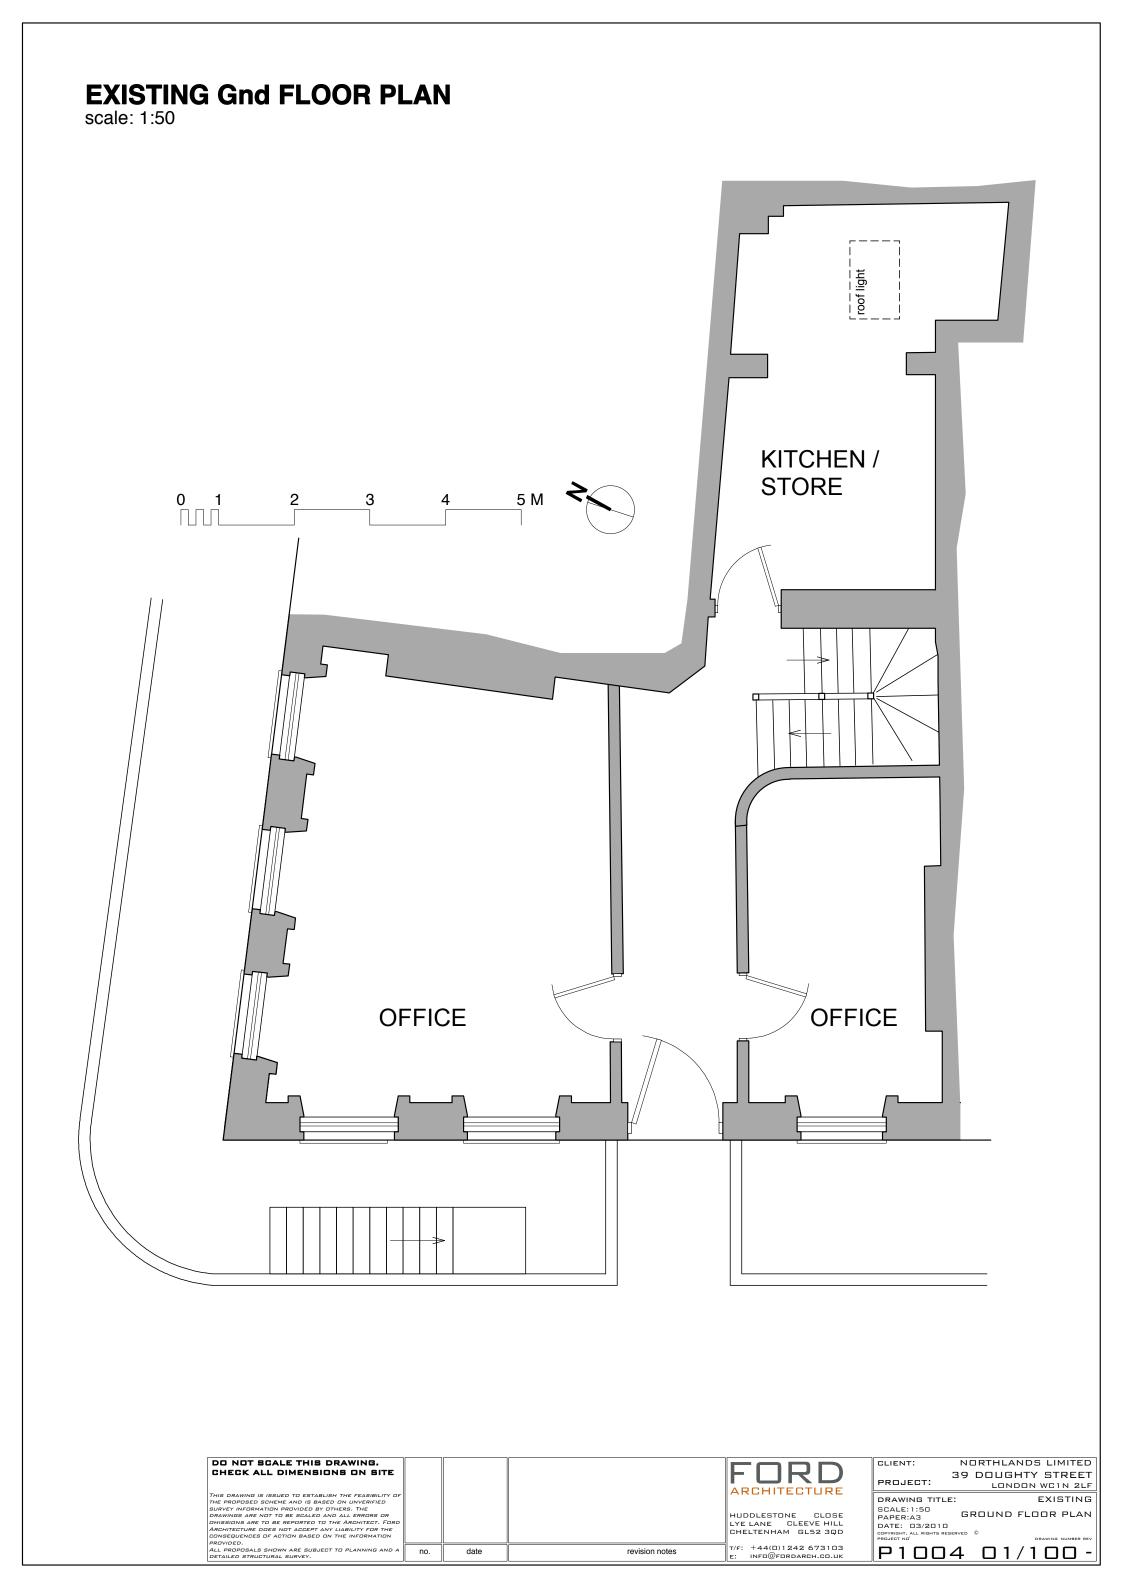

## EXISTING 1st FLOOR PLAN scale: 1:50



| DO NOT SCALE THIS DRAWING.                                                                                                                     |     |      |                |                                                  |                                                         | ORTHLANDS LIMITED              |
|------------------------------------------------------------------------------------------------------------------------------------------------|-----|------|----------------|--------------------------------------------------|---------------------------------------------------------|--------------------------------|
| CHECK ALL DIMENSIONS ON SITE