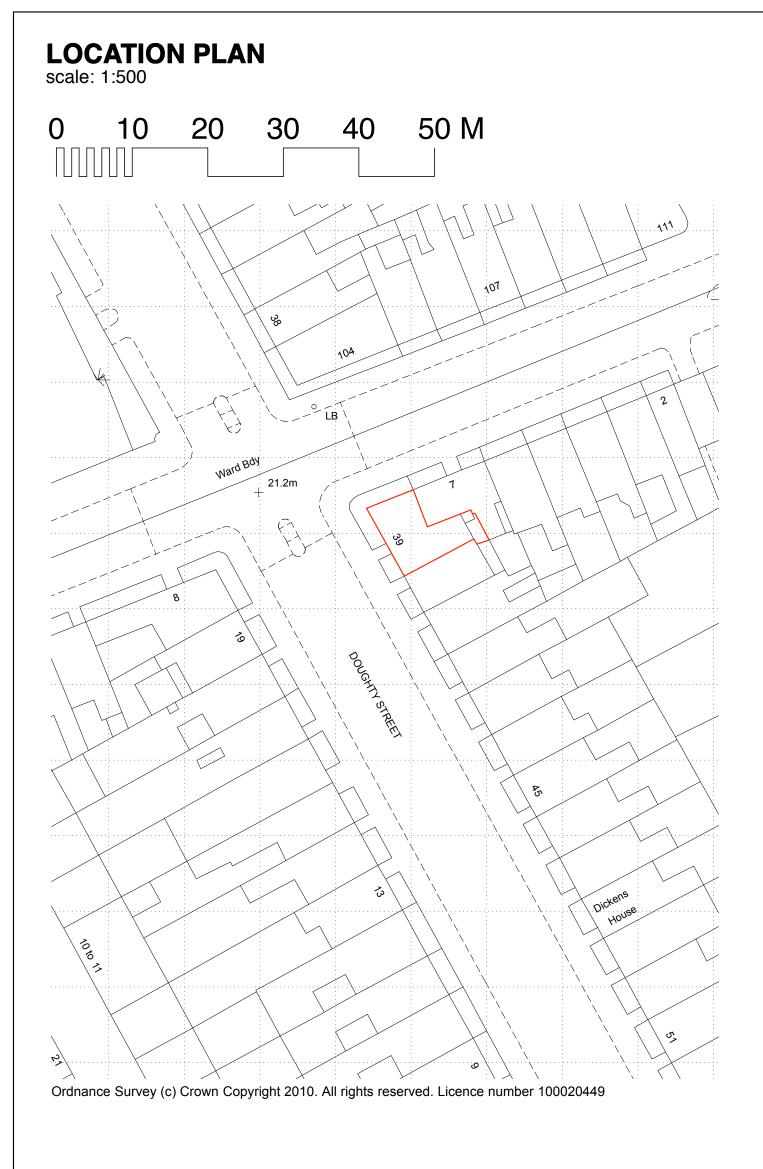

## **LOCATION PLAN**

scale: 1:1250 0 10 20 30 40 50M

EXISTING

DO NOT SCALE THIS DRAWING. CHECK ALL DIMENSIONS ON SITE NORTHLANDS LIMITED CLIENT: 39 DOUGHTY STREET
LONDON WC1N 2LF PROJECT: THIS DRAWING IS ISSUED TO ESTABLISH THE FEASIBILITY OF THE PROPOSED SCHEME AND IS BASED ON UNIVERSIFIED SURVEY INFORMATION PROVIDED BY OTHERS. THE DRAWINGS ARE NOT TO BE SCALED AND ALL ERRORS OR OMISSIONS ARE TO BE REPORTED TO THE ARCHITECT. FORD ARCHITECTURE DOES NOT ACCEPT ANY LIABILITY FOR THE CONSEQUENCES OF ACTION BASED ON THE INFORMATION PROVIDED. DRAWING TITLE: SCALE:1:500
PAPER:A3
DATE: 03/2010
COPYRIGHT, ALL RIGHTS RESERVED ©
PROJECT NO LOCATION PLAN HUDDLESTONE CLOSE LYE LANE CLEEVE HILL CHELTENHAM GL52 3QD T/F: +44(0)1242 673103 E: INFO@FORDARCH.CO.UK P1004 01/099 -ALL PROPOSALS SHOWN ARE SUBJECT TO PLANNING AND A DETAILED STRUCTURAL SURVEY. revision notes