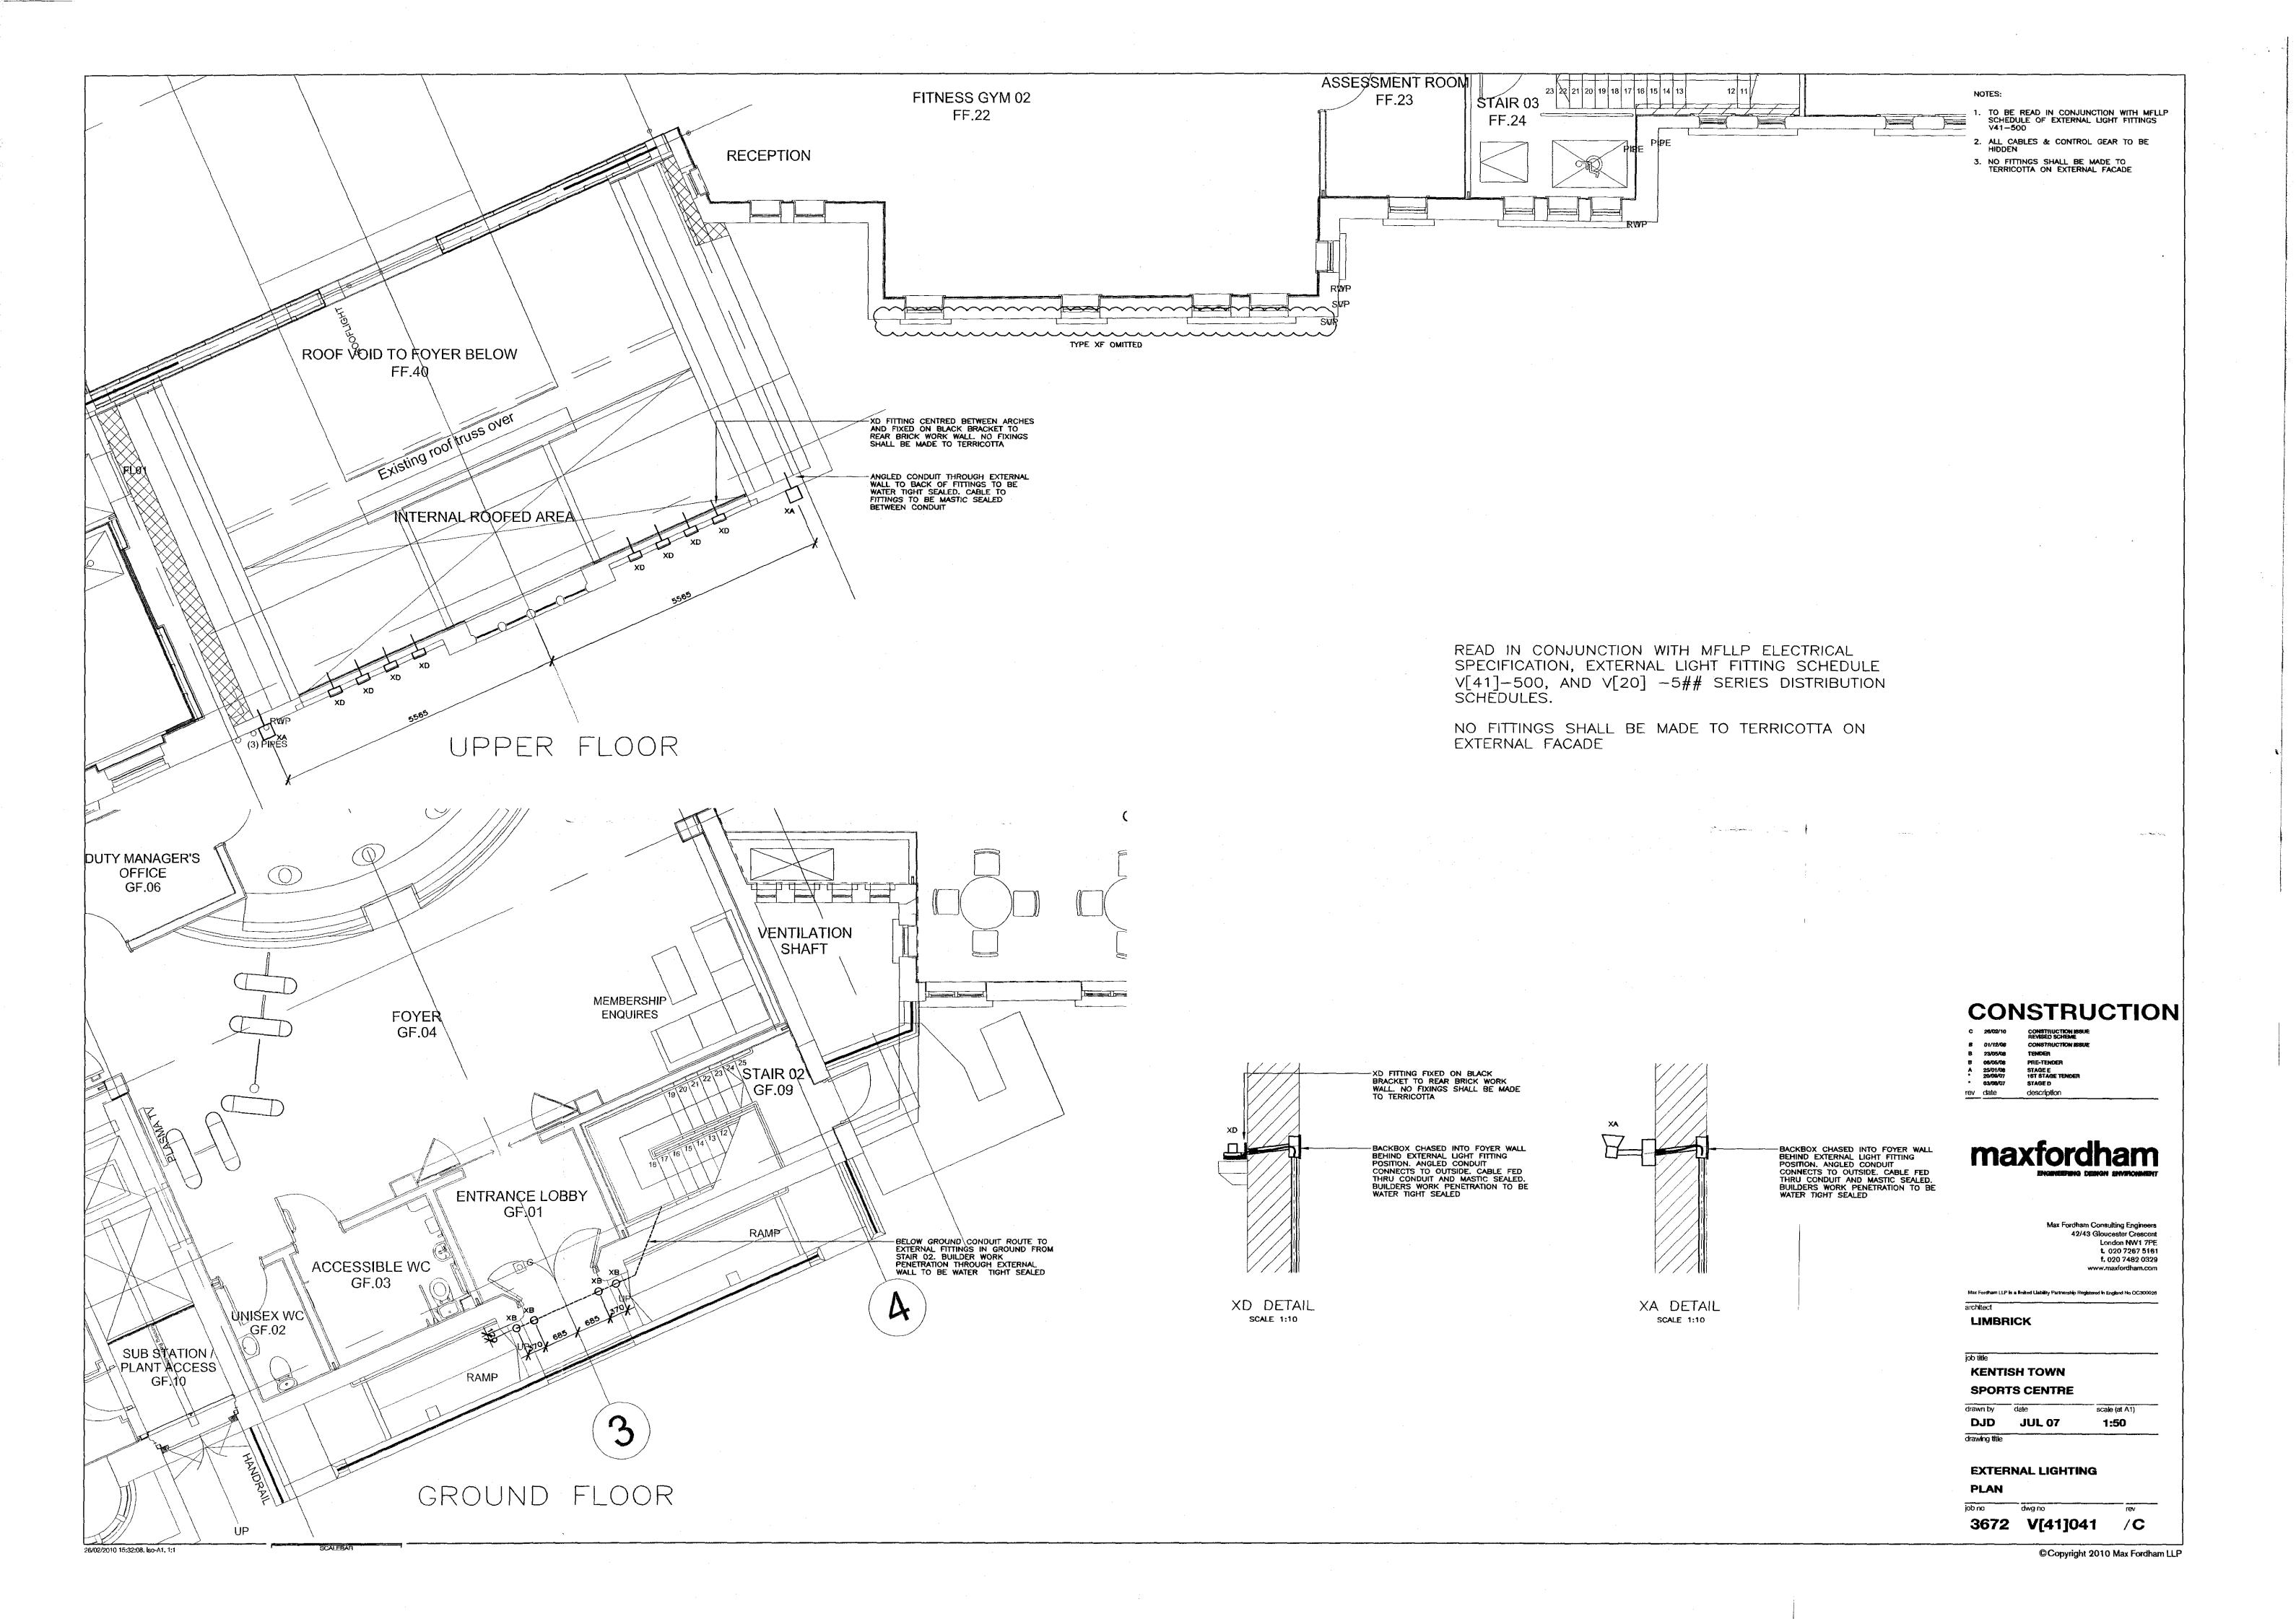

2. ALL CABLES & CONTROL GEAR TO BE HIDDEN READ IN CONJUNCTION WITH MFLLP ELECTRICAL SPECIFICATION, EXTERNAL LIGHT FITTING SCHEDULE V[41]-500, AND V[20] -5# SERIES DISTRIBUTION SCHEDULES NE OF BUILDING BEHIND CABLE ENTRY THROUGH WALL TO FITTING UNDER BASE CONSTRUCTION XF OMITTED TENDER X-REF REVISED TO BE PRICED AS A COST OPTION LADUCS-BATTAS 06/05/08 25/01/08 20/09/07 03/08/07 CABLE ENTRY THROUGH WALL O L O L O L O H 1ST STAGE TENDER STAGE D ХD ΧD XD description maxfordham Max Fordham Consulting Engineers 42/43 Gloucester Crescent -CABLE ENTRY TO FITTINGS
THROUGH CONDUIT IN FLOOR London NW1 7PE £ 020 7267 5161 f. 020 7482 0329 www.maxfordham.com GRAFTON ROAD ELEVATION **ROBERTS LIMBRICK** △ 29.00 A.O.D **KENTISH TOWN SPORTS CENTRE** scale (at A1) JUL 07 1:50 **EXTERNAL LIGHTING ELEVATION** 3672 V[41]040 © Copyright 2009 Max Fordham LLP 09/02/2010 14:56:14, A1, 1:1