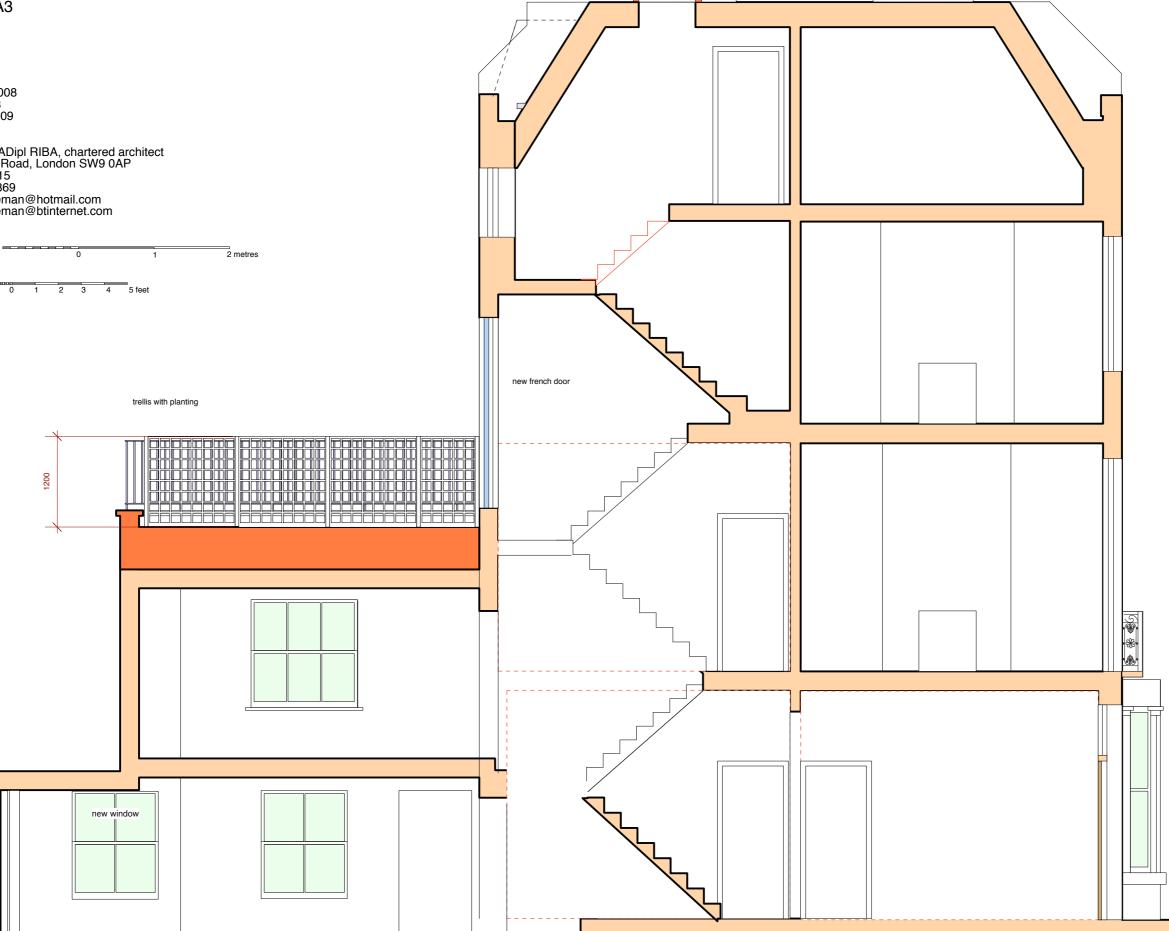

**POW 8H** - 47 PRINCE OF WALES ROAD, LONDON, NW5 3LJ House remodelling for Mark Williams PROPOSED SECTION A-A Scale 1:50@A3

27th April 2008 19th June 2008 1st July 2008 2nd July 2008 4th August 2008 11th September 2008 24th October 2008 28th December 2009 19th March 2010

painted timber double glazed new french door

new slate covered mansard roof

with lead clad dormer windows

**PROPOSED SECTION A-A**