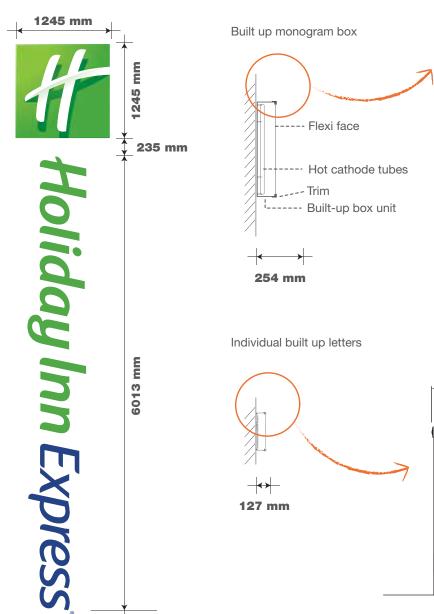

### ITEM 02 (Qty 1 Set) - Ref: XL-LM-4 Monogram

Built up aluminium box displaying a flex face panel. Illuminated by white LED illumination.

Individual letters (on a light background - page 264) Holiday Inn

Individual built up aluminium letters with a clear acrylic face panels. Complete with white translucent film with a green digital print to the face.

Illuminated by white LED illumination.

#### Express

Individual built up aluminium letters with a clear acrylic face panels. Complete with white translucent film applied to rear of face panels. Blue dual vision perforated film to face of face panels. Illuminated by white LED illumination.

'Holiday Inn' Green by day & to illuminate GREEN by night. 'Express' Blue by day & illuminate WHITE by night.

Bracketwork Runner bars.

**Scale** 1:50

Cathode tubing