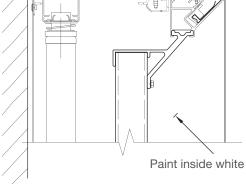

### ITEM 02 (Qty 1 Set) - Ref: XL-LM-4 Monogram

Built up aluminium box displaying a flex face panel. Illuminated by white LED illumination.

Individual letters (on a light background - page 264) Holiday Inn