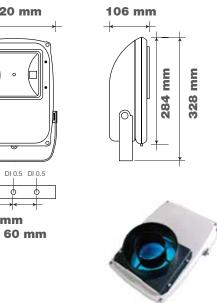

ITEM 08A & 08B (Qty 2) 250W Flood lights to uplight the building.

Holiday Inn Express. Swiss Cottage. 152-156 Finchley Road, London, NW3 6HD. 64163 23/03/10 - ALG - Planning drawing created.

Copyright : The above designs and illustrations are intended solely for, and should only be used by, those to whom this design specification is addressed. The contents are strictly private and confidential. Any form of reproduction, dissemination, copying, disclosure, modification or distribution is strictly prohibited without the prior written consent of Ashleigh Signs Ltd (Company Number : 1325080) whose registered address is Ashleigh House, Marsh Street, Rothwell, Leeds. LS26 0AG Phone +44 (0) 113 2828292 Fax +44 (0) 113 2829155 www.ashleighsigns.com