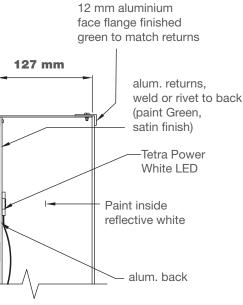

Individual built up aluminium letters with a clear acrylic face panels. Complete with white translucent film with a green digital print to the face.

Illuminated by white LED illumination.

#### Express

Individual built up aluminium letters with a clear acrylic face panels. Complete with white translucent film applied to rear of face panels. Blue dual vision perforated film to face of face panels. Illuminated by white LED illumination.

'Holiday Inn' Green by day & to illuminate GREEN by night. 'Express' Blue by day & illuminate WHITE by night.

Bracketwork Runner bars.

**Scale** 1:50