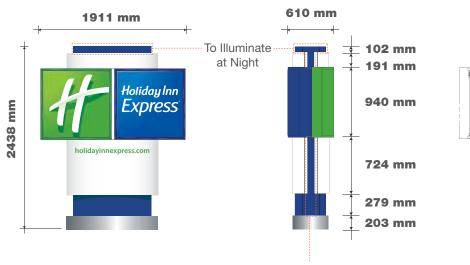

### ITEM 01 (Qty 01) Ref: XP-20

Header logos: An illuminated boxes complete with translucent acrylic faces. Returns to be painted Green/Blue According to logo type. White pedestal face panels: Formed aluminium painted White. Blue inner pedestal: Formed aluminium painted Blue with capping & sides to illuminate at night. **Base cover:** Fabricated base cover with a brushed finish. **Scale** 1:50

To Illuminate at Night

House Name - Corporate Secondary Text - Myriad Pro Regular