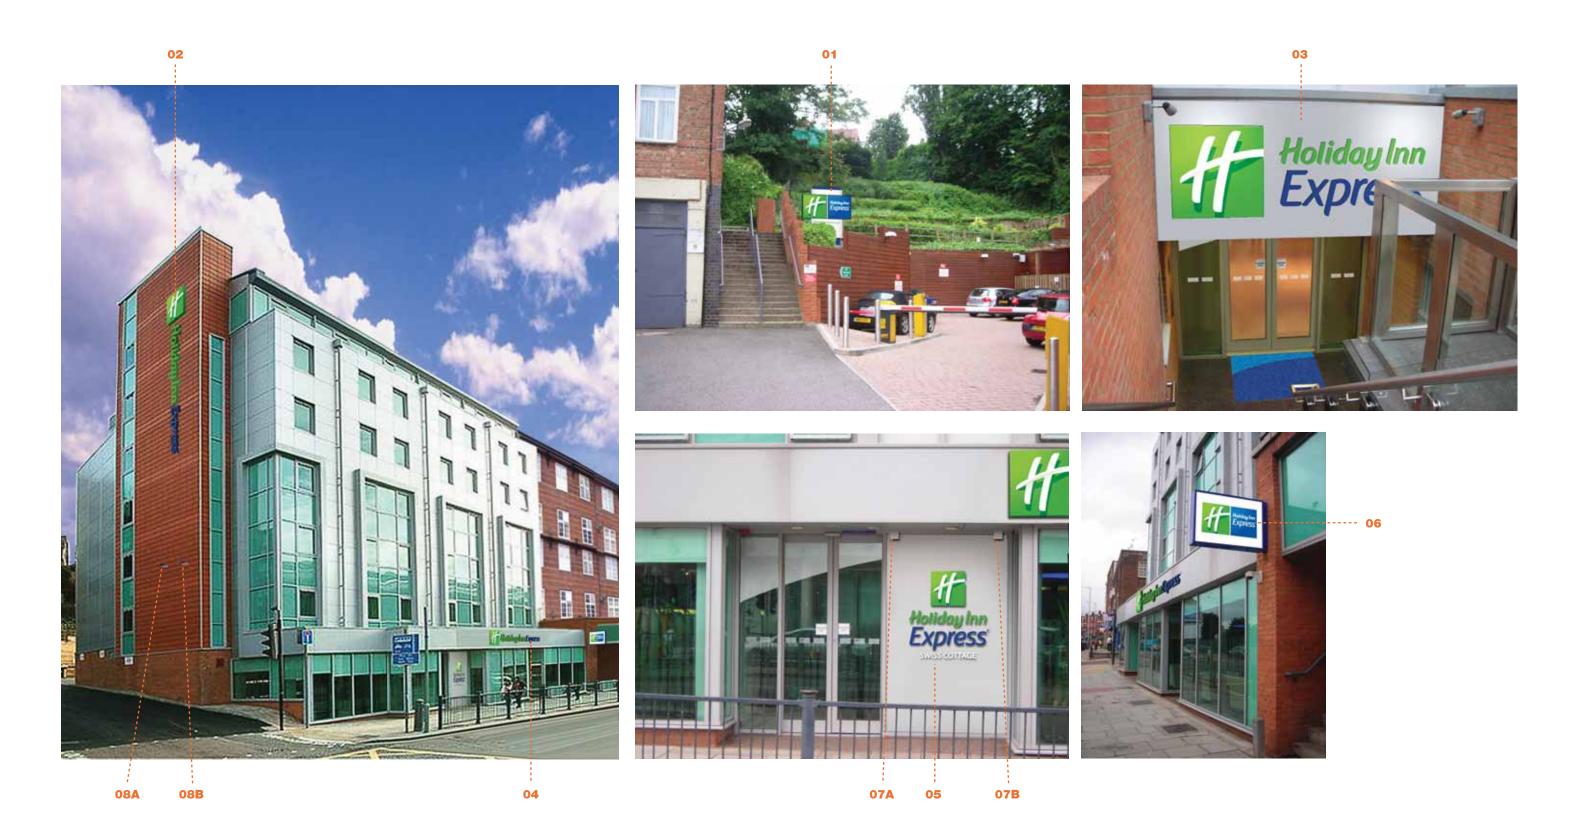

### ITEM 01 (Qty 01) Ref: XP-20

Header logos: An illuminated boxes complete with translucent acrylic faces. Returns to be painted Green/Blue According to logo type. White pedestal face panels: Formed aluminium painted White. Blue inner pedestal: Formed aluminium painted Blue with capping & sides to illuminate at night. **Base cover:** Fabricated base cover with a brushed finish. **Scale** 1:50

### ITEM 02 (Qty 1 Set) - Ref: XL-LM-4 Monogram

Built up aluminium box displaying a flex face panel. Illuminated by white LED illumination.

Individual letters (on a light background - page 264) Holiday Inn

Individual built up aluminium letters with a clear acrylic face panels. Complete with white translucent film with a green digital print to the face.

Illuminated by white LED illumination.

#### Express

Individual built up aluminium letters with a clear acrylic face panels. Complete with white translucent film applied to rear of face panels. Blue dual vision perforated film to face of face panels. Illuminated by white LED illumination.

'Holiday Inn' Green by day & to illuminate GREEN by night. 'Express' Blue by day & illuminate WHITE by night.

Bracketwork Runner bars.

**Scale** 1:50

### Planning Sheet 1 of 5

ITEM 03 (Qty 1) Replacement fret cut fascia panels with pushed through letters & logo. Externally illuminated by existing spot lights. Scale 1:20

Holiday Inn Express. Swiss Cottage. 152-156 Finchley Road, London, NW3 6HD. 64163 23/03/10 - ALG - Planning drawing created. Copyright : The above designs and illustrations are intended solely for, and should only be used by, those to whom this design specification is addressed. The contents are strictly private and