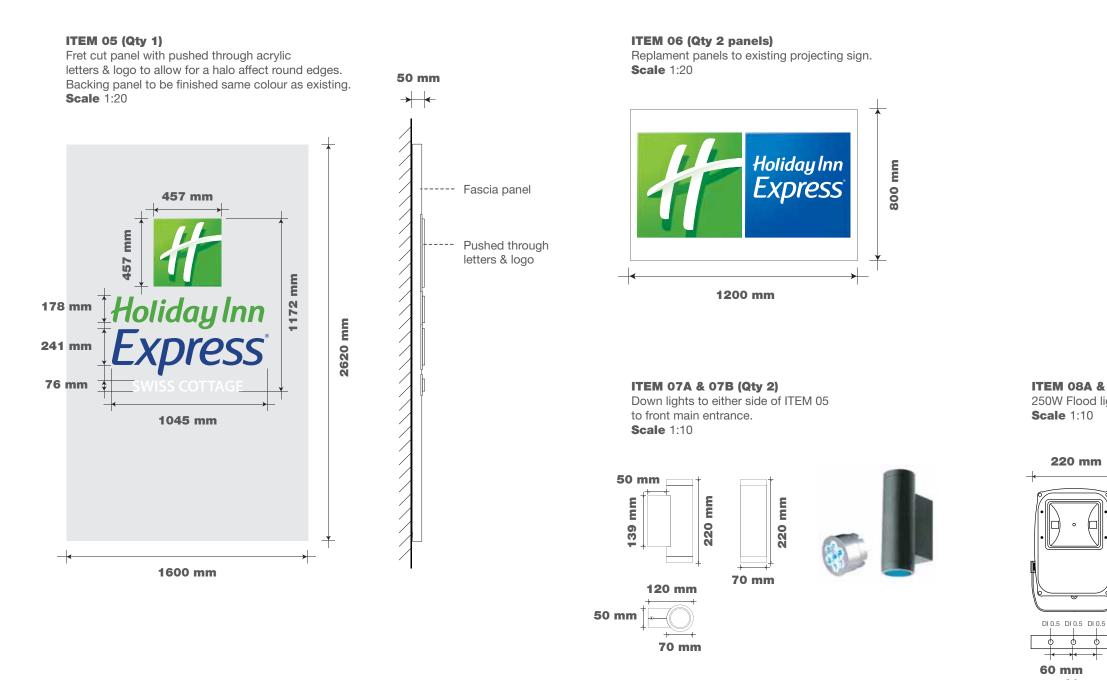

### Planning Sheet 1 of 5

ITEM 03 (Qty 1) Replacement fret cut fascia panels with pushed through letters & logo. Externally illuminated by existing spot lights. Scale 1:20

Holiday Inn Express. Swiss Cottage. 152-156 Finchley Road, London, NW3 6HD. 64163 23/03/10 - ALG - Planning drawing created. Copyright : The above designs and illustrations are intended solely for, and should only be used by, those to whom this design specification is addressed. The contents are strictly private and

ITEM 08A & 08B (Qty 2) 250W Flood lights to uplight the building.

Holiday Inn Express. Swiss Cottage. 152-156 Finchley Road, London, NW3 6HD. 64163 23/03/10 - ALG - Planning drawing created.

Copyright : The above designs and illustrations are intended solely for, and should only be used by, those to whom this design specification is addressed. The contents are strictly private and confidential. Any form of reproduction, dissemination, copying, disclosure, modification or distribution is strictly prohibited without the prior written consent of Ashleigh Signs Ltd (Company Number : 1325080) whose registered address is Ashleigh House, Marsh Street, Rothwell, Leeds. LS26 0AG Phone +44 (0) 113 2828292 Fax +44 (0) 113 2829155 www.ashleighsigns.com