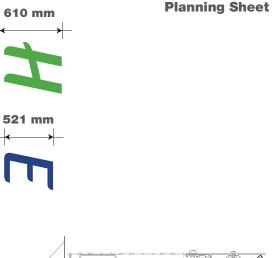

### Planning Sheet 1 of 5

ITEM 03 (Qty 1) Replacement fret cut fascia panels with pushed through letters & logo. Externally illuminated by existing spot lights. Scale 1:20

Holiday Inn Express. Swiss Cottage. 152-156 Finchley Road, London, NW3 6HD. 64163 23/03/10 - ALG - Planning drawing created. Copyright : The above designs and illustrations are intended solely for, and should only be used by, those to whom this design specification is addressed. The contents are strictly private and