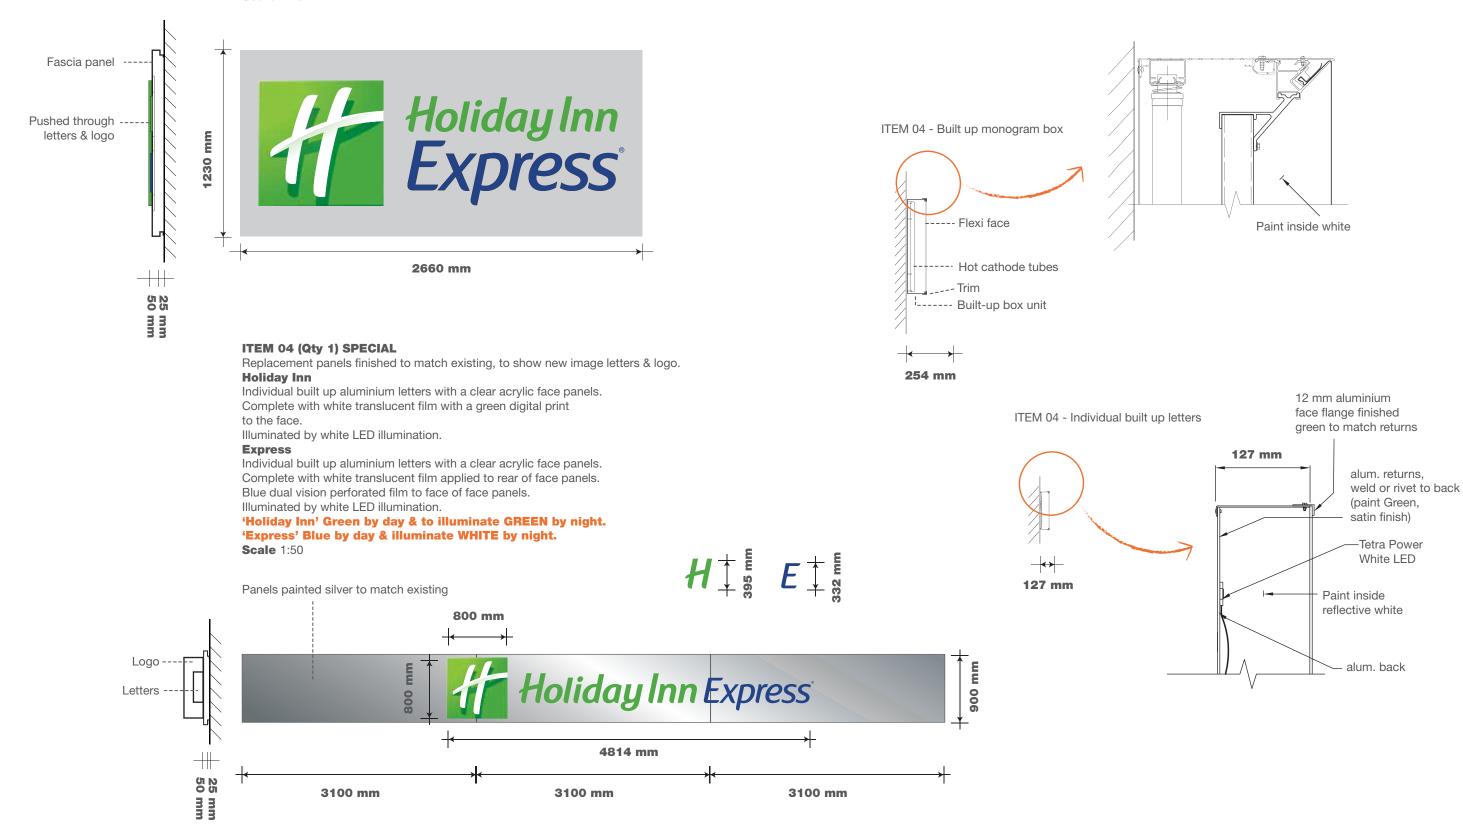

### ITEM 02 (Qty 1 Set) - Ref: XL-LM-4 Monogram

Built up aluminium box displaying a flex face panel. Illuminated by white LED illumination.

Individual letters (on a light background - page 264) Holiday Inn

Individual built up aluminium letters with a clear acrylic face panels. Complete with white translucent film with a green digital print to the face.

Illuminated by white LED illumination.

#### Express

Individual built up aluminium letters with a clear acrylic face panels. Complete with white translucent film applied to rear of face panels. Blue dual vision perforated film to face of face panels. Illuminated by white LED illumination.

'Holiday Inn' Green by day & to illuminate GREEN by night. 'Express' Blue by day & illuminate WHITE by night.

Bracketwork Runner bars.

**Scale** 1:50