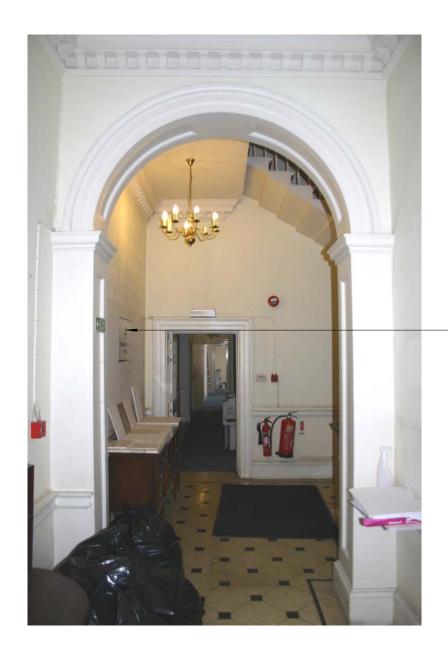

Proposed location of possible new opening in masonry wall linking No's. 7 and 8 Southampton Place. New door to match existing door DG04. See door details - drawing No. 0264

door DG04.



GROUND FLOOR VIEW, ENTRANCE HALL GO2



 $\langle \rangle$  GROUND FLOOR VIEW, ENTRANCE HALL GO2

## Notes

This drawing is not to be used for any purposes without the express permission of the Architect. Do not scale from the drawing. All dimensions are to be checked on site. The architect must be informed of any discrepancies prior to construction.

Revision

## CANAWAY FLEMING ARCHITECTS

|                              | Canaway Fleming Architects Ltd<br>1 Dyers Buildings<br>London EC1N 2JT |             |                                                 |  |
|------------------------------|--------