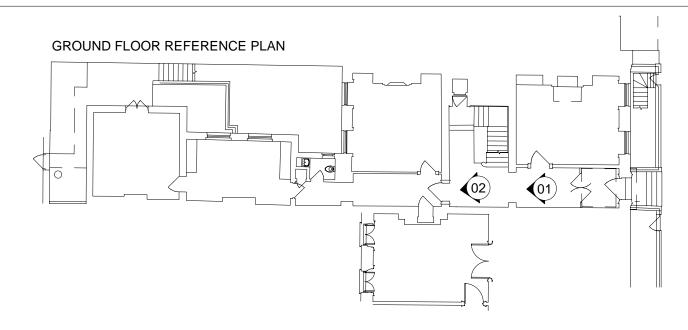

Proposed location of possible new opening in masonry wall linking No's. 7 and 8 Southampton Place. New door to match existing door DG04. See door details - drawing No. 0264

door DG04.

GROUND FLOOR VIEW, ENTRANCE HALL GO2

 $\langle \rangle$  GROUND FLOOR VIEW, ENTRANCE HALL GO2