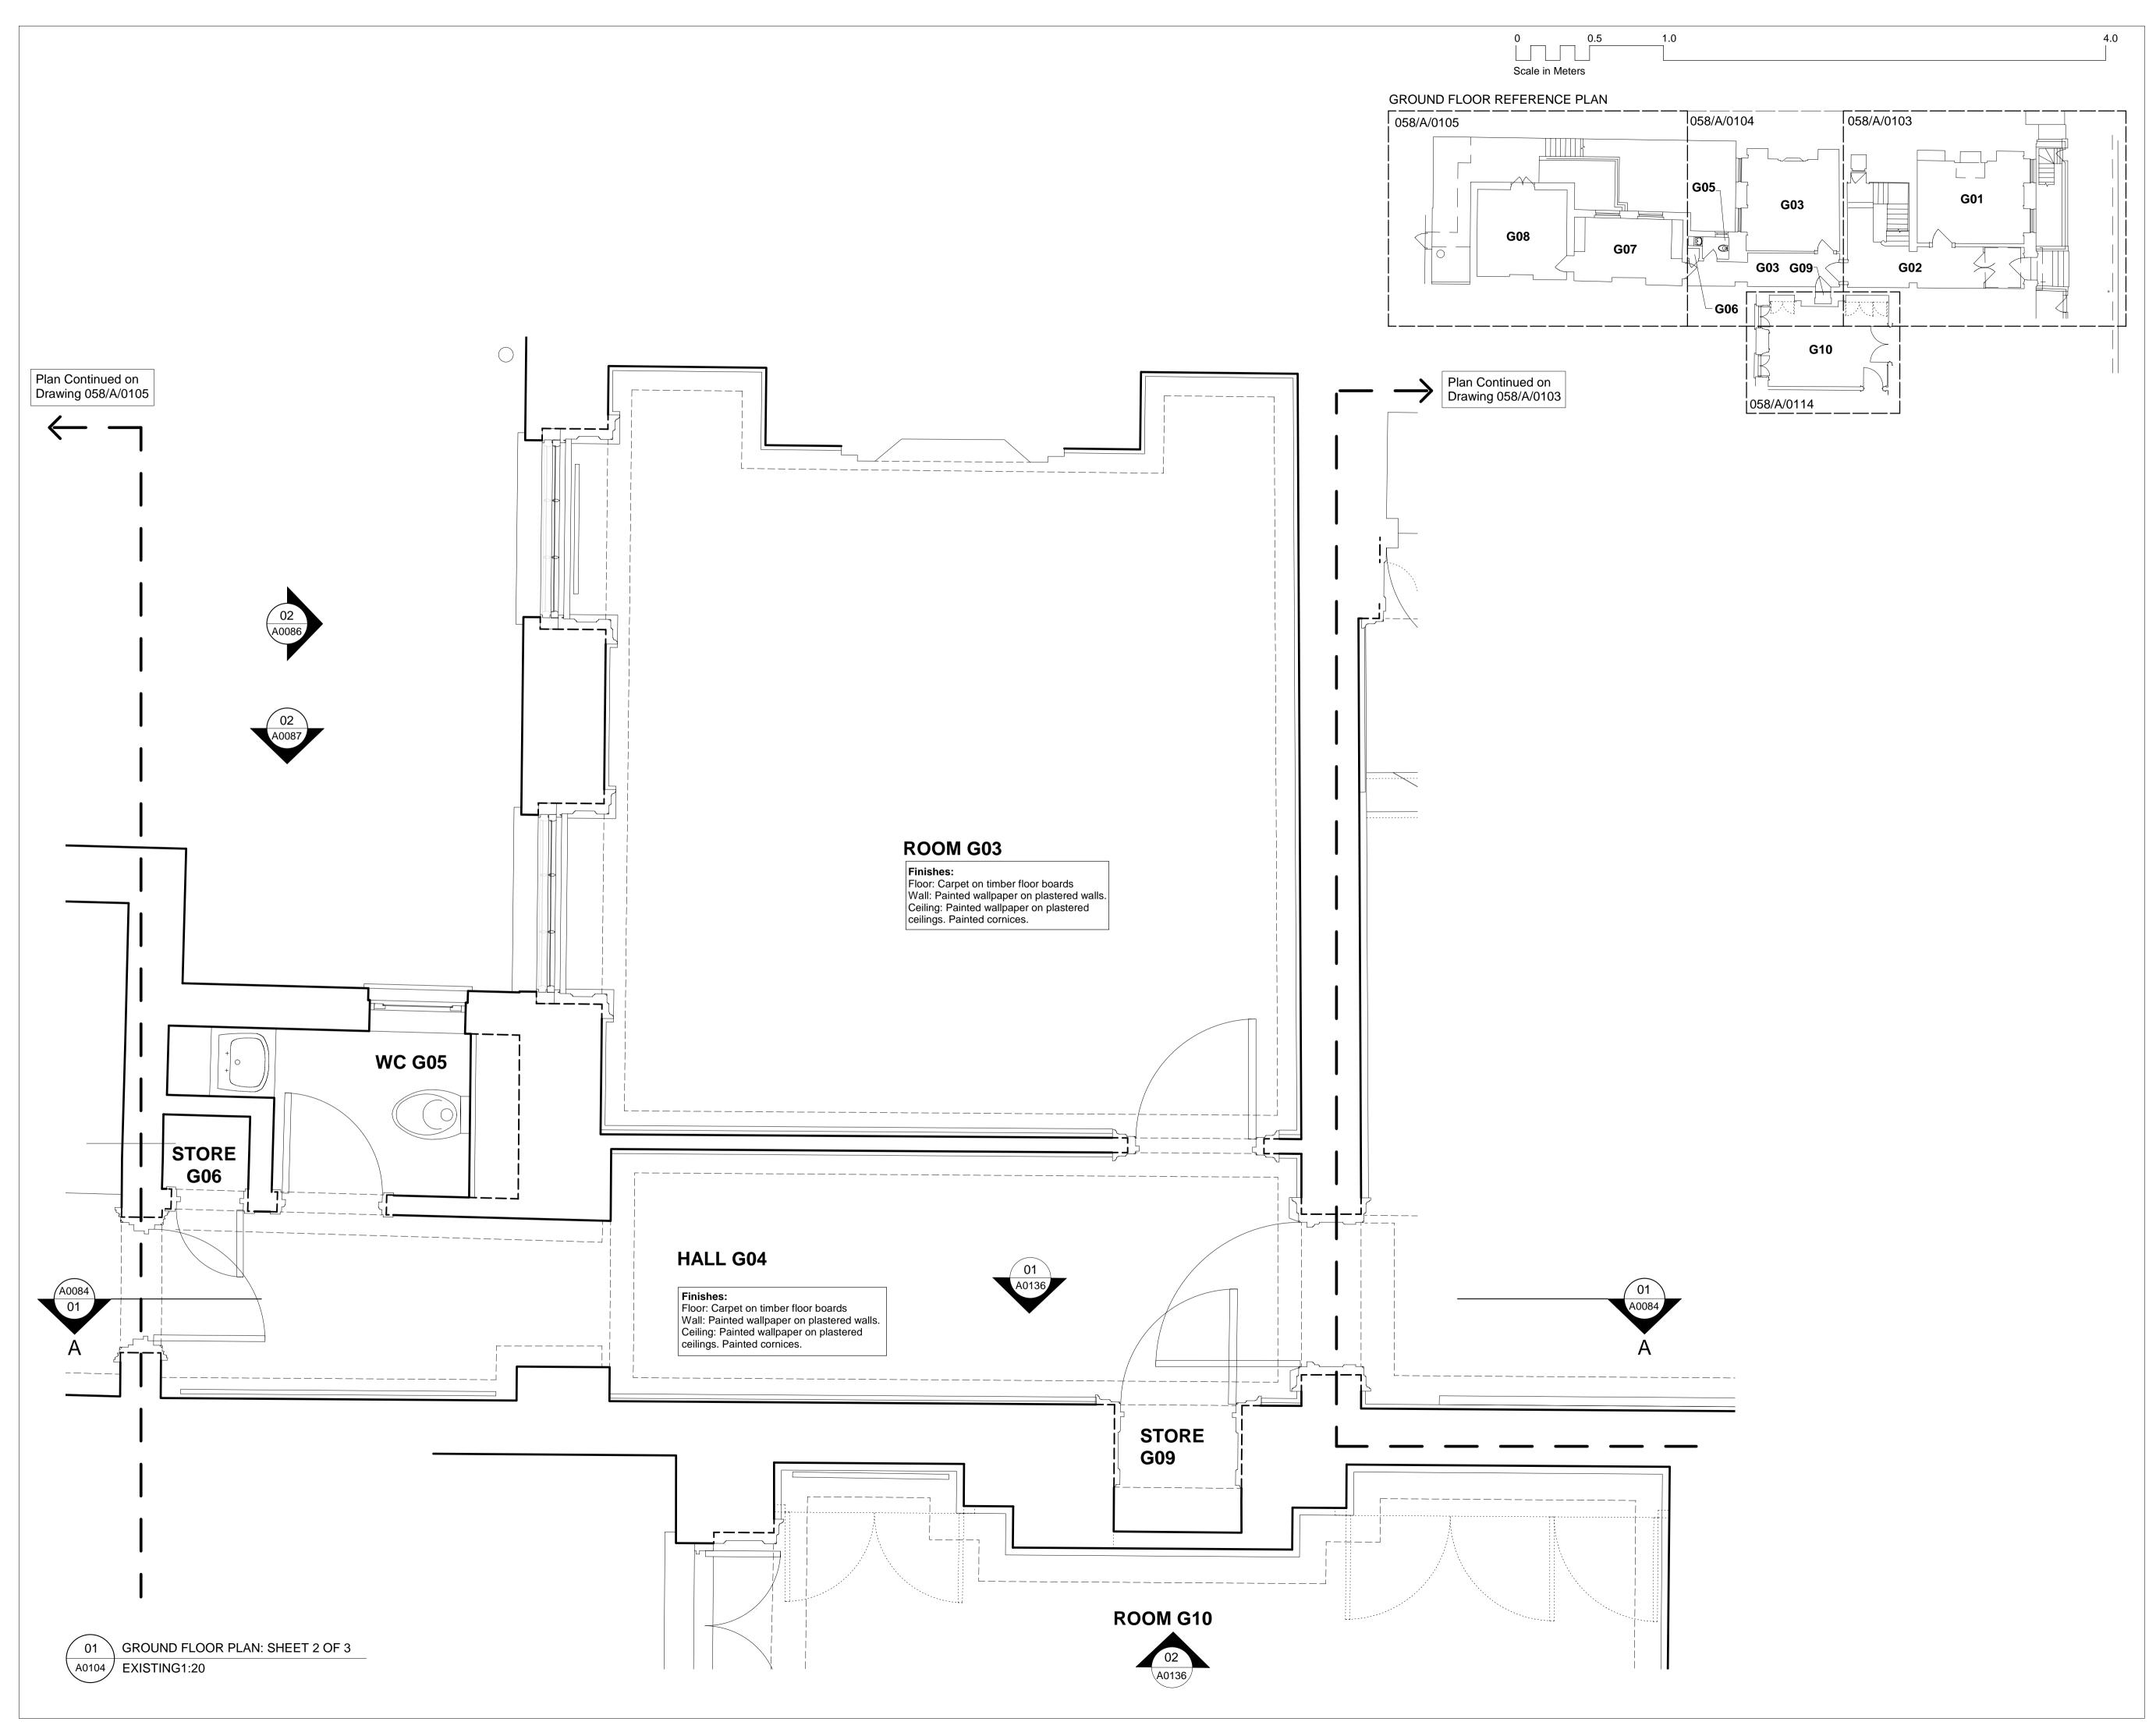

Project 8 Southampton Place, London.

| Drawing Title | Exi          | Existing Ground Floor F<br>Sheet 2<br>Ground Floor L |           |
|---------------|--------------|------------------------------------------------------|-----------|
| Date          | January 2010 | Scale                                                | 1:20 @ A1 |