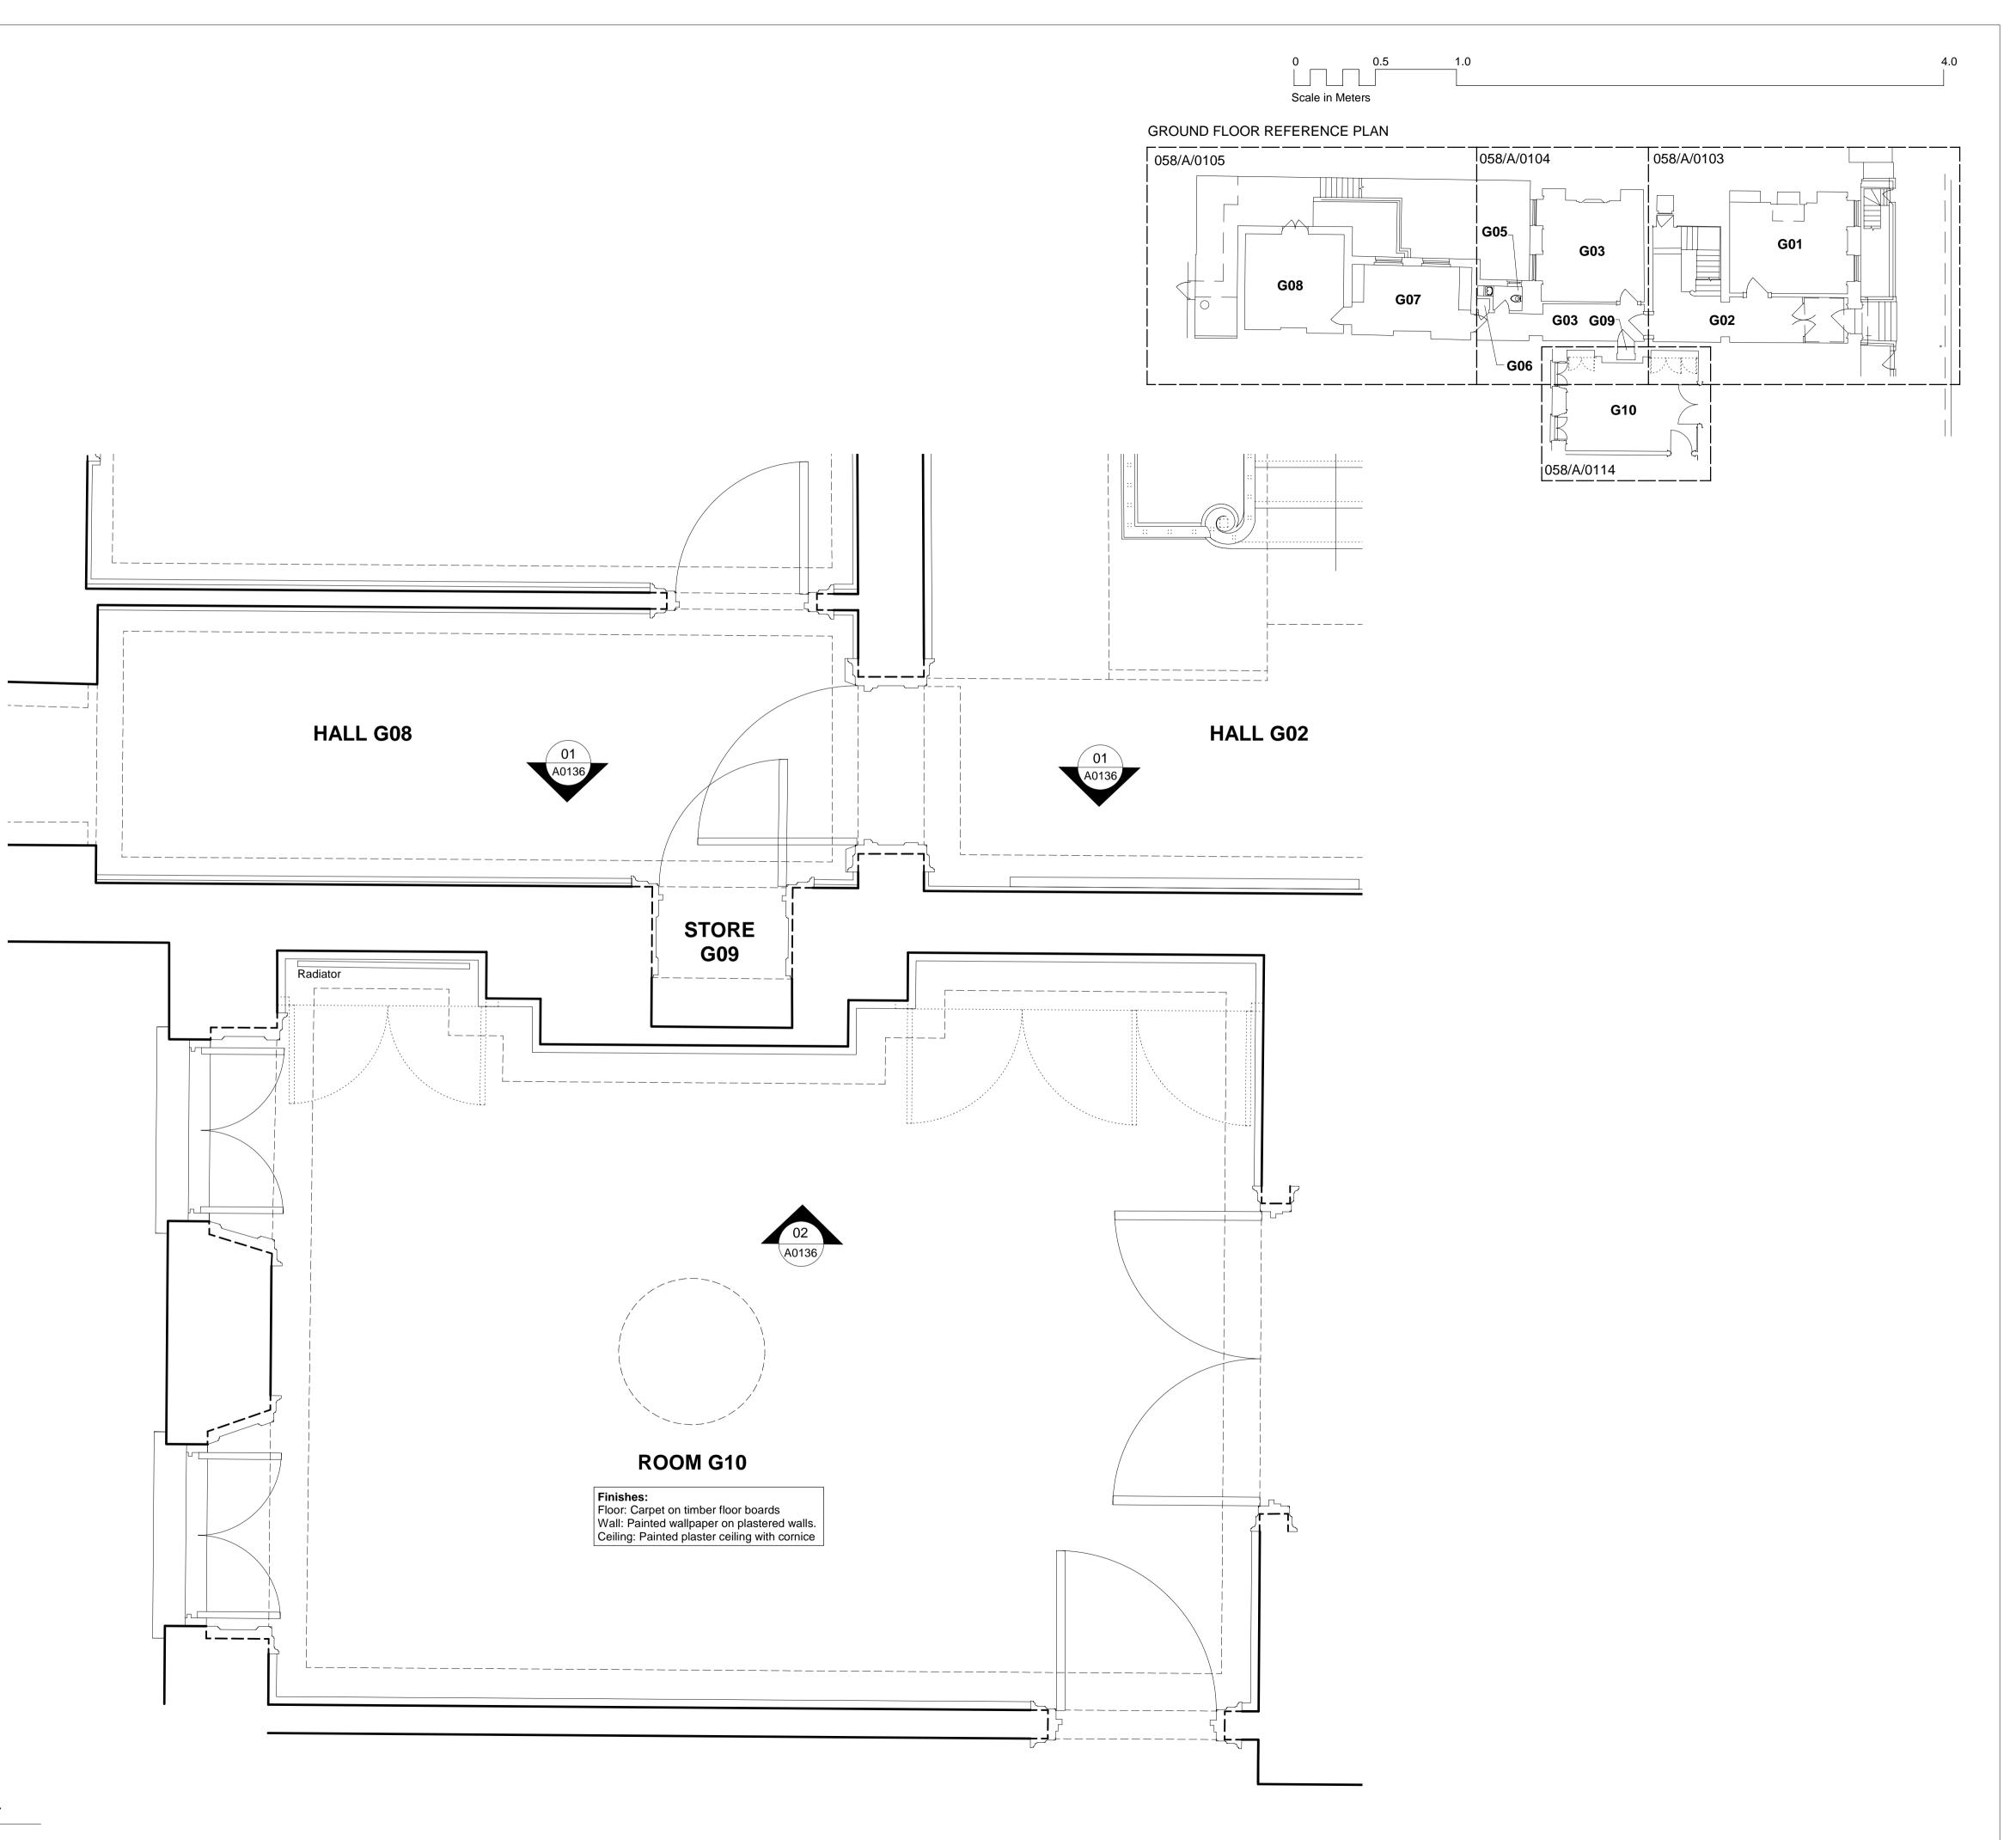

Part Ground Floor Plan to No.7 Southampton Place. 4 of 4 Drawing Title

[Ground Floor Link] 1:20 @ A1 January 2010 Scale Date

| Project<br>058 | Origin | No. 0114    | Revision      |
|----------------|--------|-------------|---------------|
| PLANNING       |        | Drawn<br>MC | Checked<br>MF |