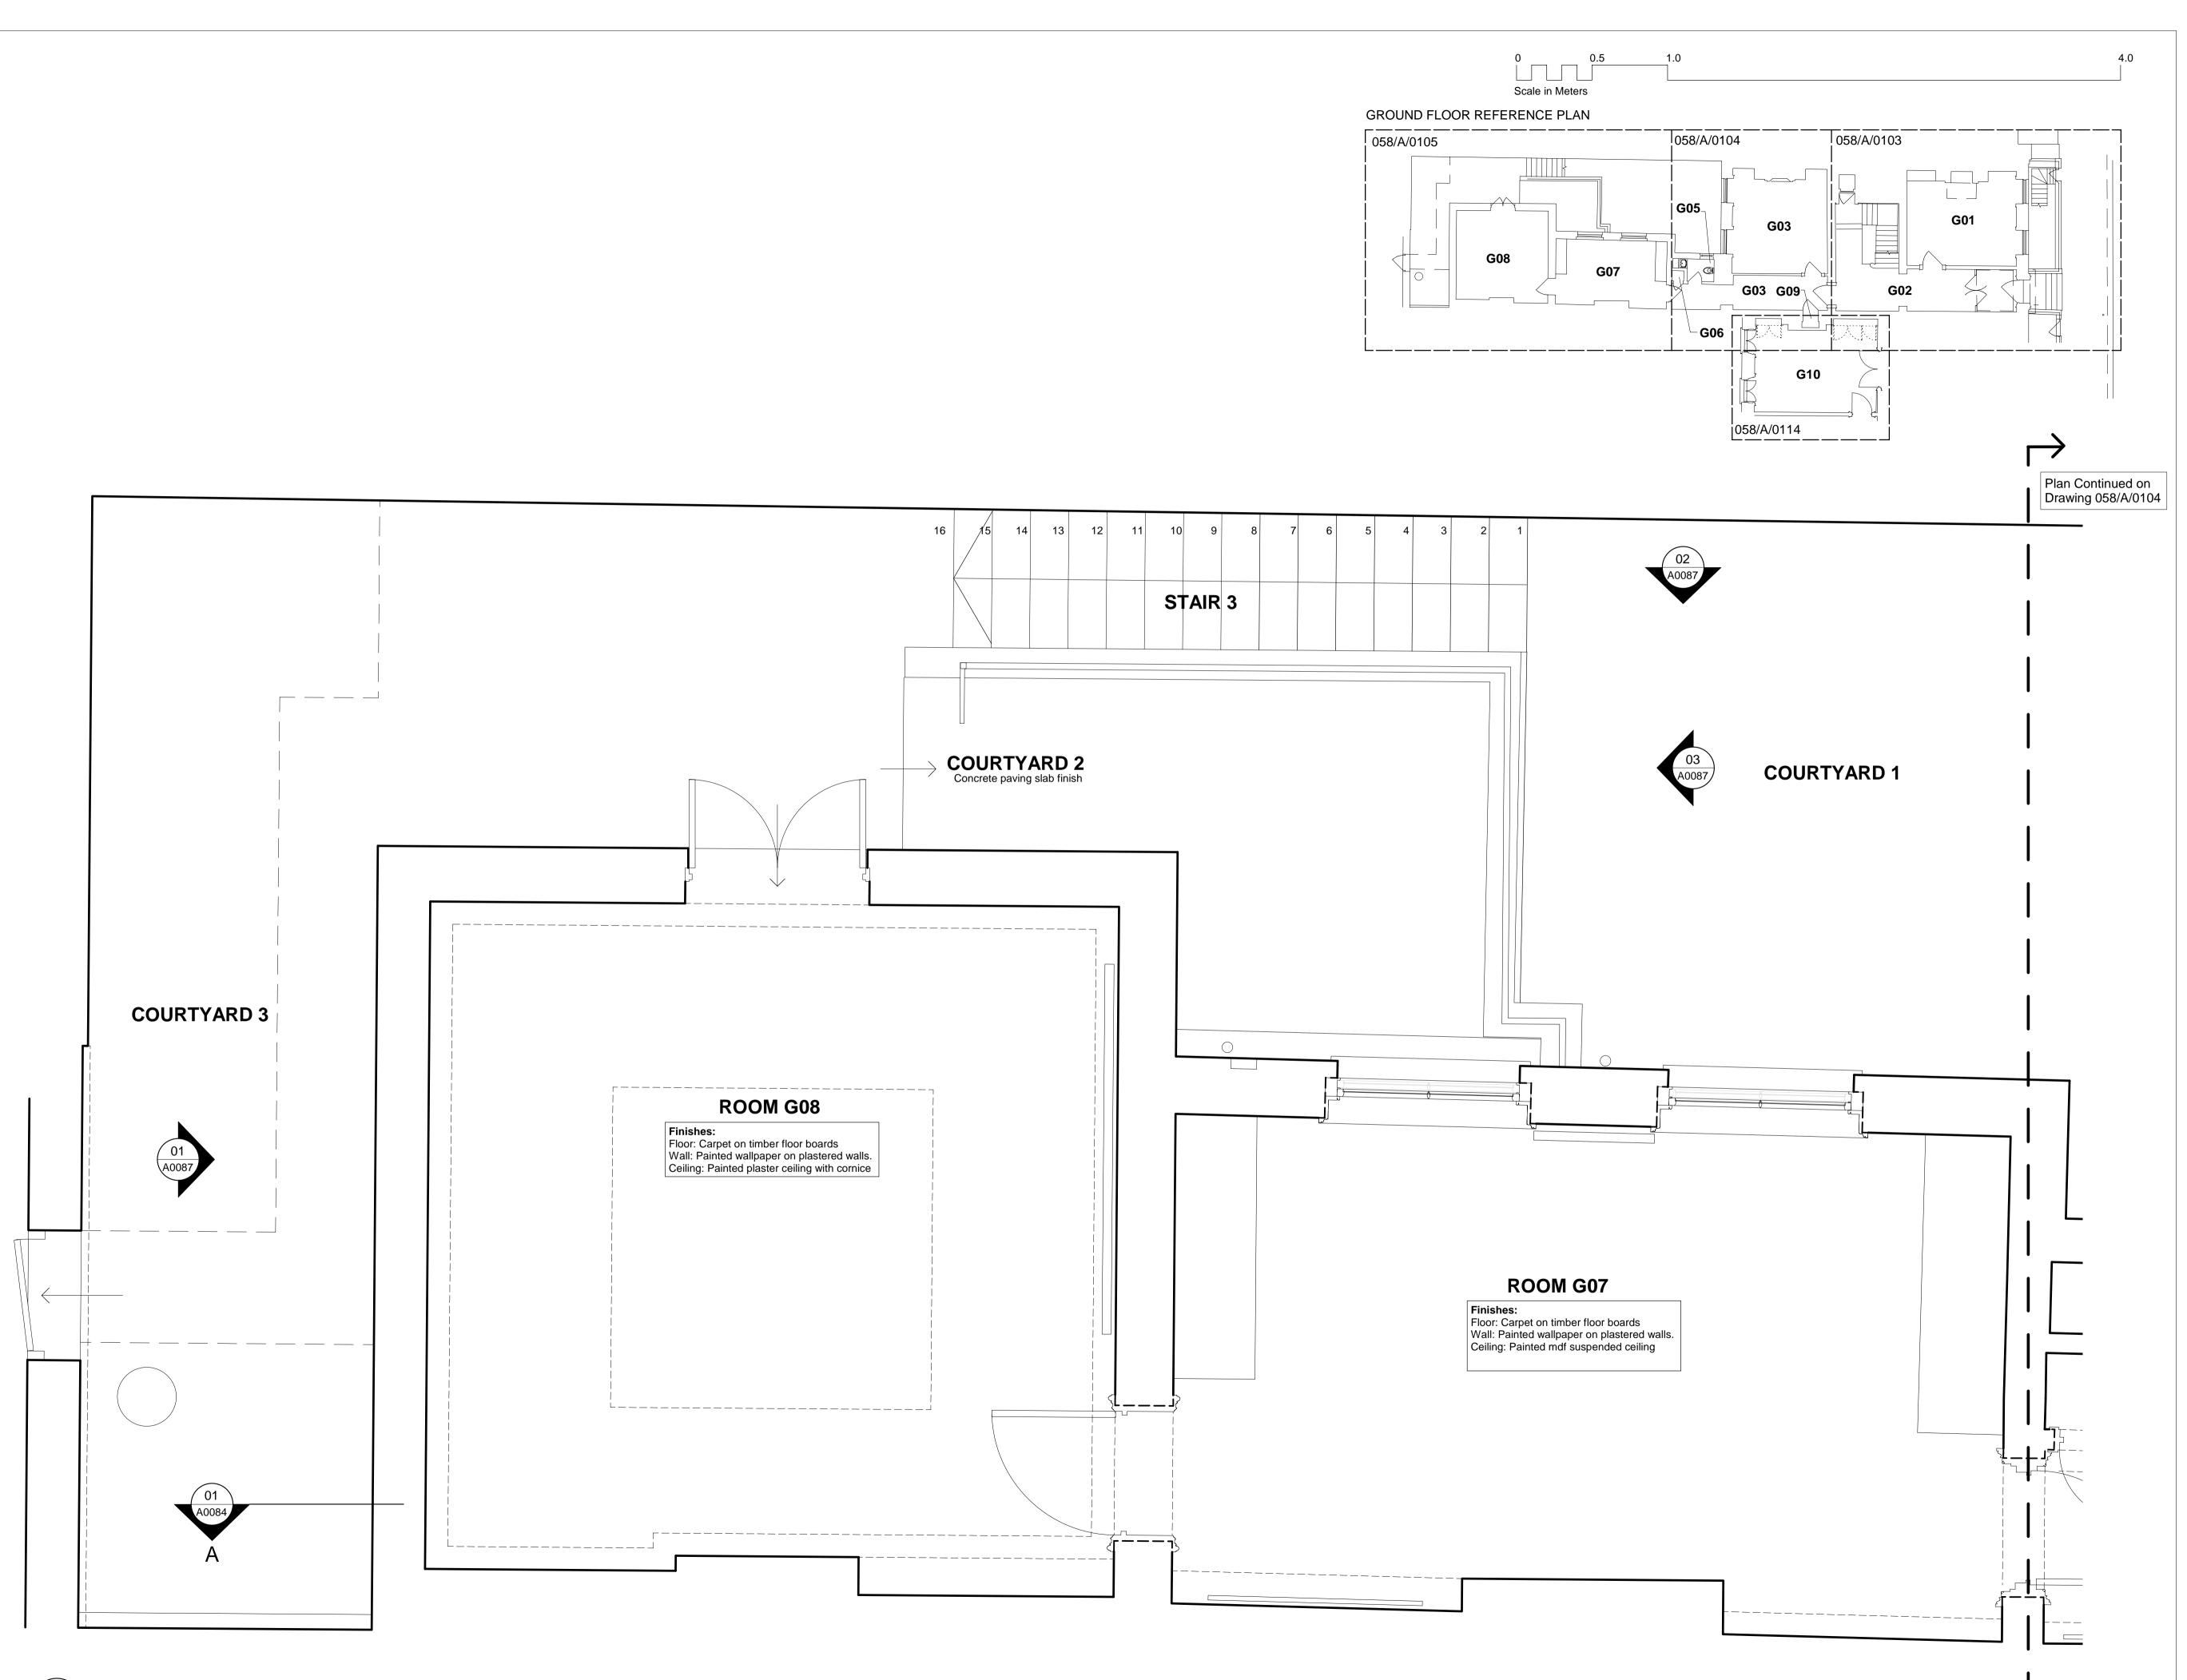

GROUND FLOOR PLAN: SHEET 3 OF 3 A0105 EXISTING1:20

01

8 Southampton Place, London. Project

| Drawing Title | e Exi        | Ū     | round Floor Plan.<br>Sheet 3 of 4.<br>Ground Floor Link] |
|---------------|--------------|-------|----------------------------------------------------------|
| Date          | January 2010 | Scale | 1:20 @ A1                                                |