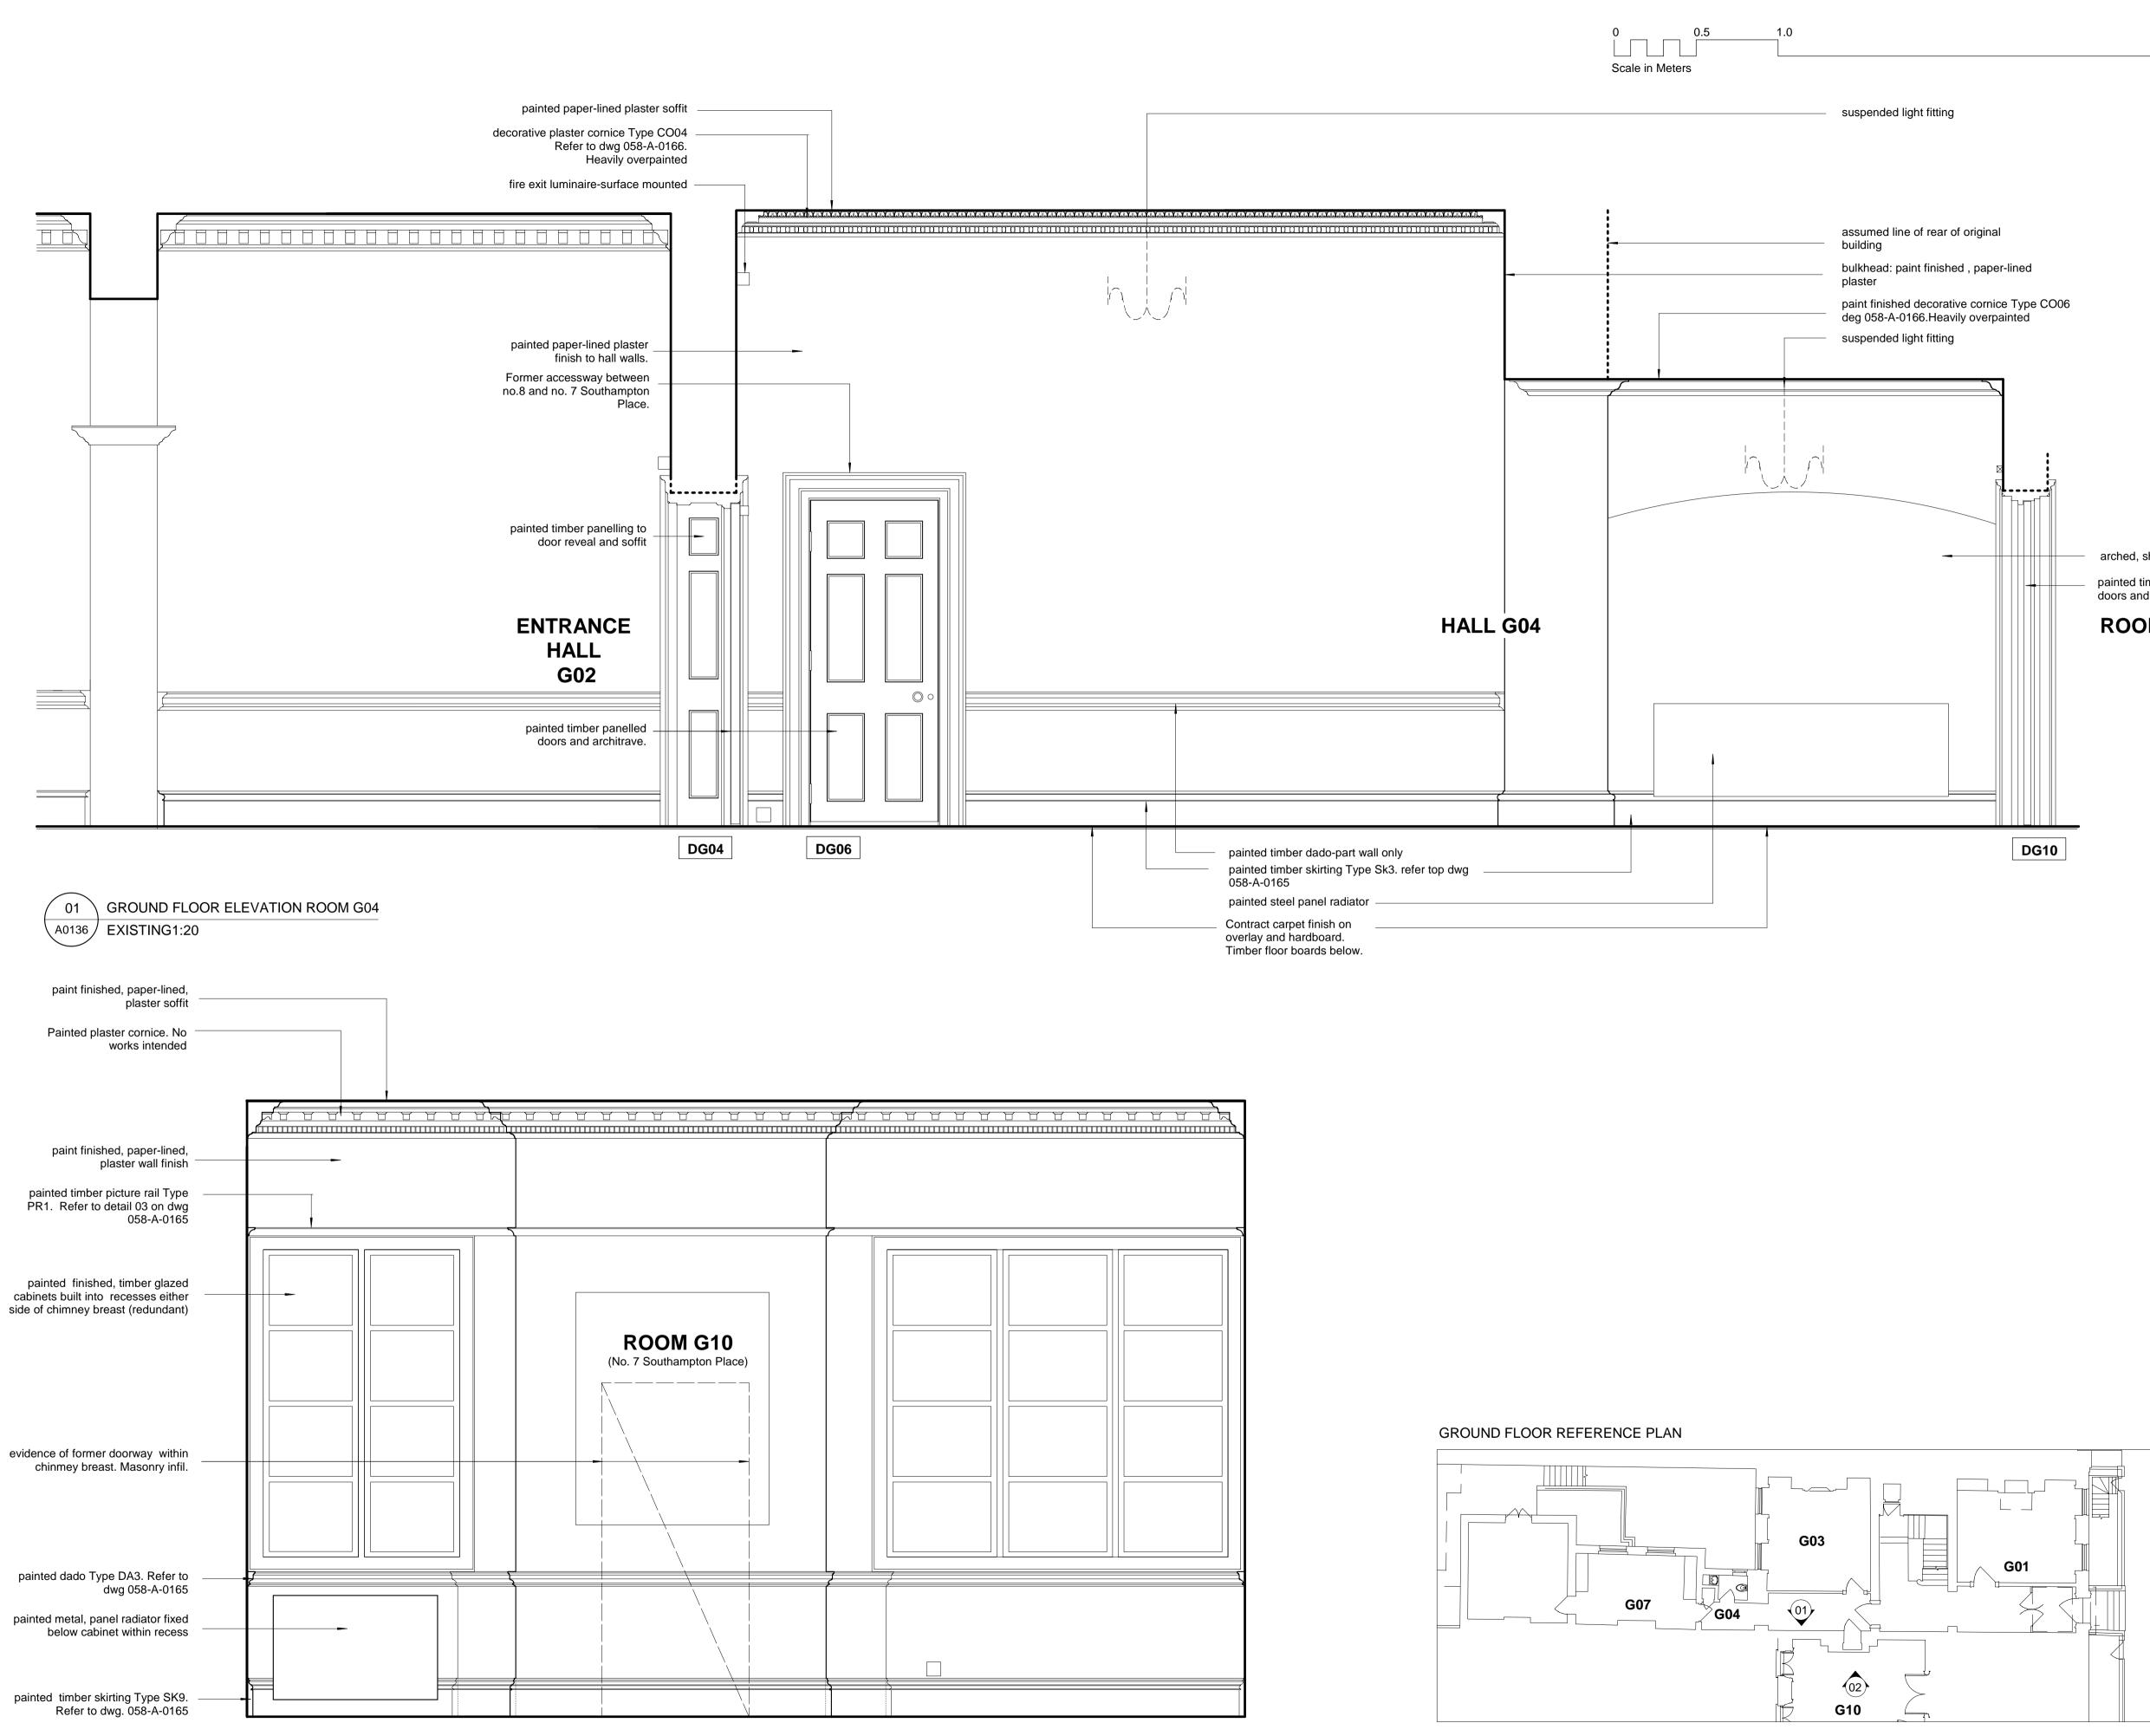

GROUND FLOOR ELEVATION 02 `

A0136 / EXISTING1:20

4.0

Notes

Copyright remains the property of Canaway Fleming Architects and this drawing is not to be used for any purposes without the express permission of the Architect. No implied License is given for its use.

Do not scale from this drawing. All dimensions should be checked on site for accuracy.

arched, shallow alcove within wall. painted timber panelled doors and architrave.

# **ROOM G07**

A. 11.1.10. References removed Drawing for new planning application Revisions

8 Southampton Place, London. Project

Existing Ground Floor Drawing Title Wall Elevations Room G04 & Link [Ground Floor Link] Date September 2009 Scale 1:20 @ A1