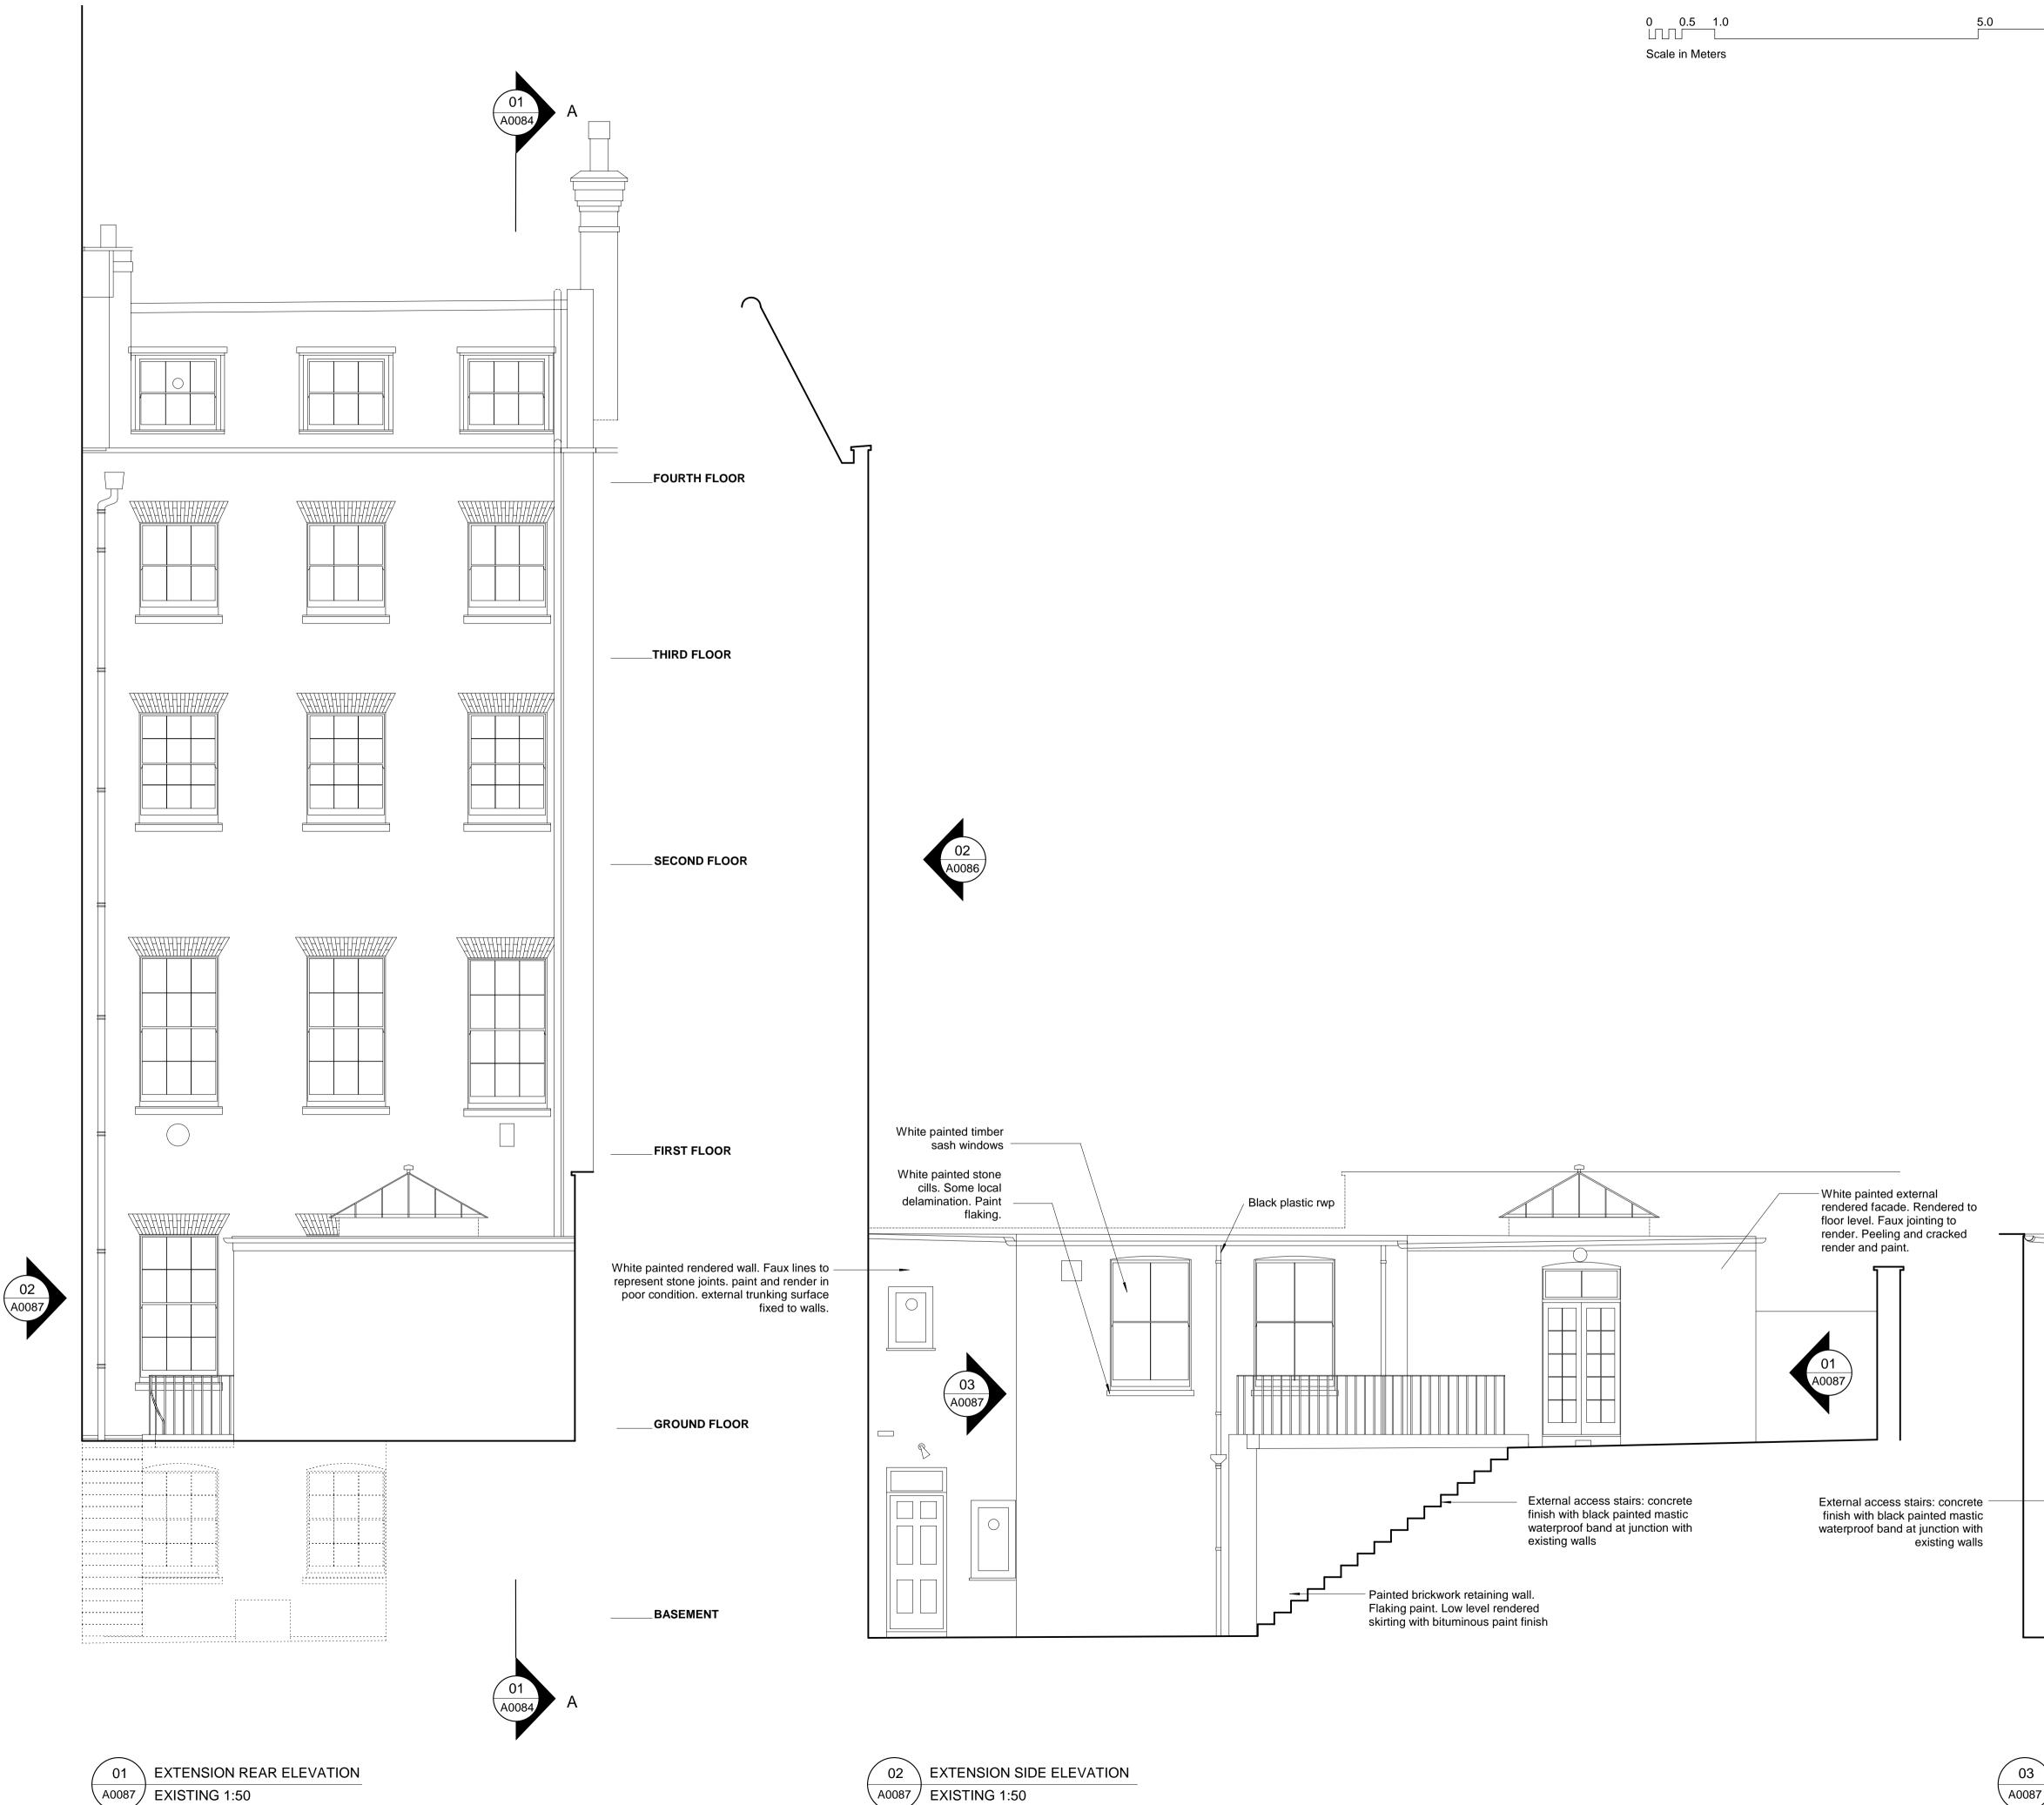

8 Southampton Place, London. Project

Existing Front and Rear Elevations Drawing Title with References for Proposed works. [Ground Floor Link] 1:50 @ A1 Date September 2009 Scale

© Copyright Canaway Fleming Architects Ltd.

8 Southampton Place, London. Project

| Drawing Title | Existing Rear Extension Elevation<br>[Ground Floor Link] |
|---------------|----------------------------------------------------------|
|               |                                                          |