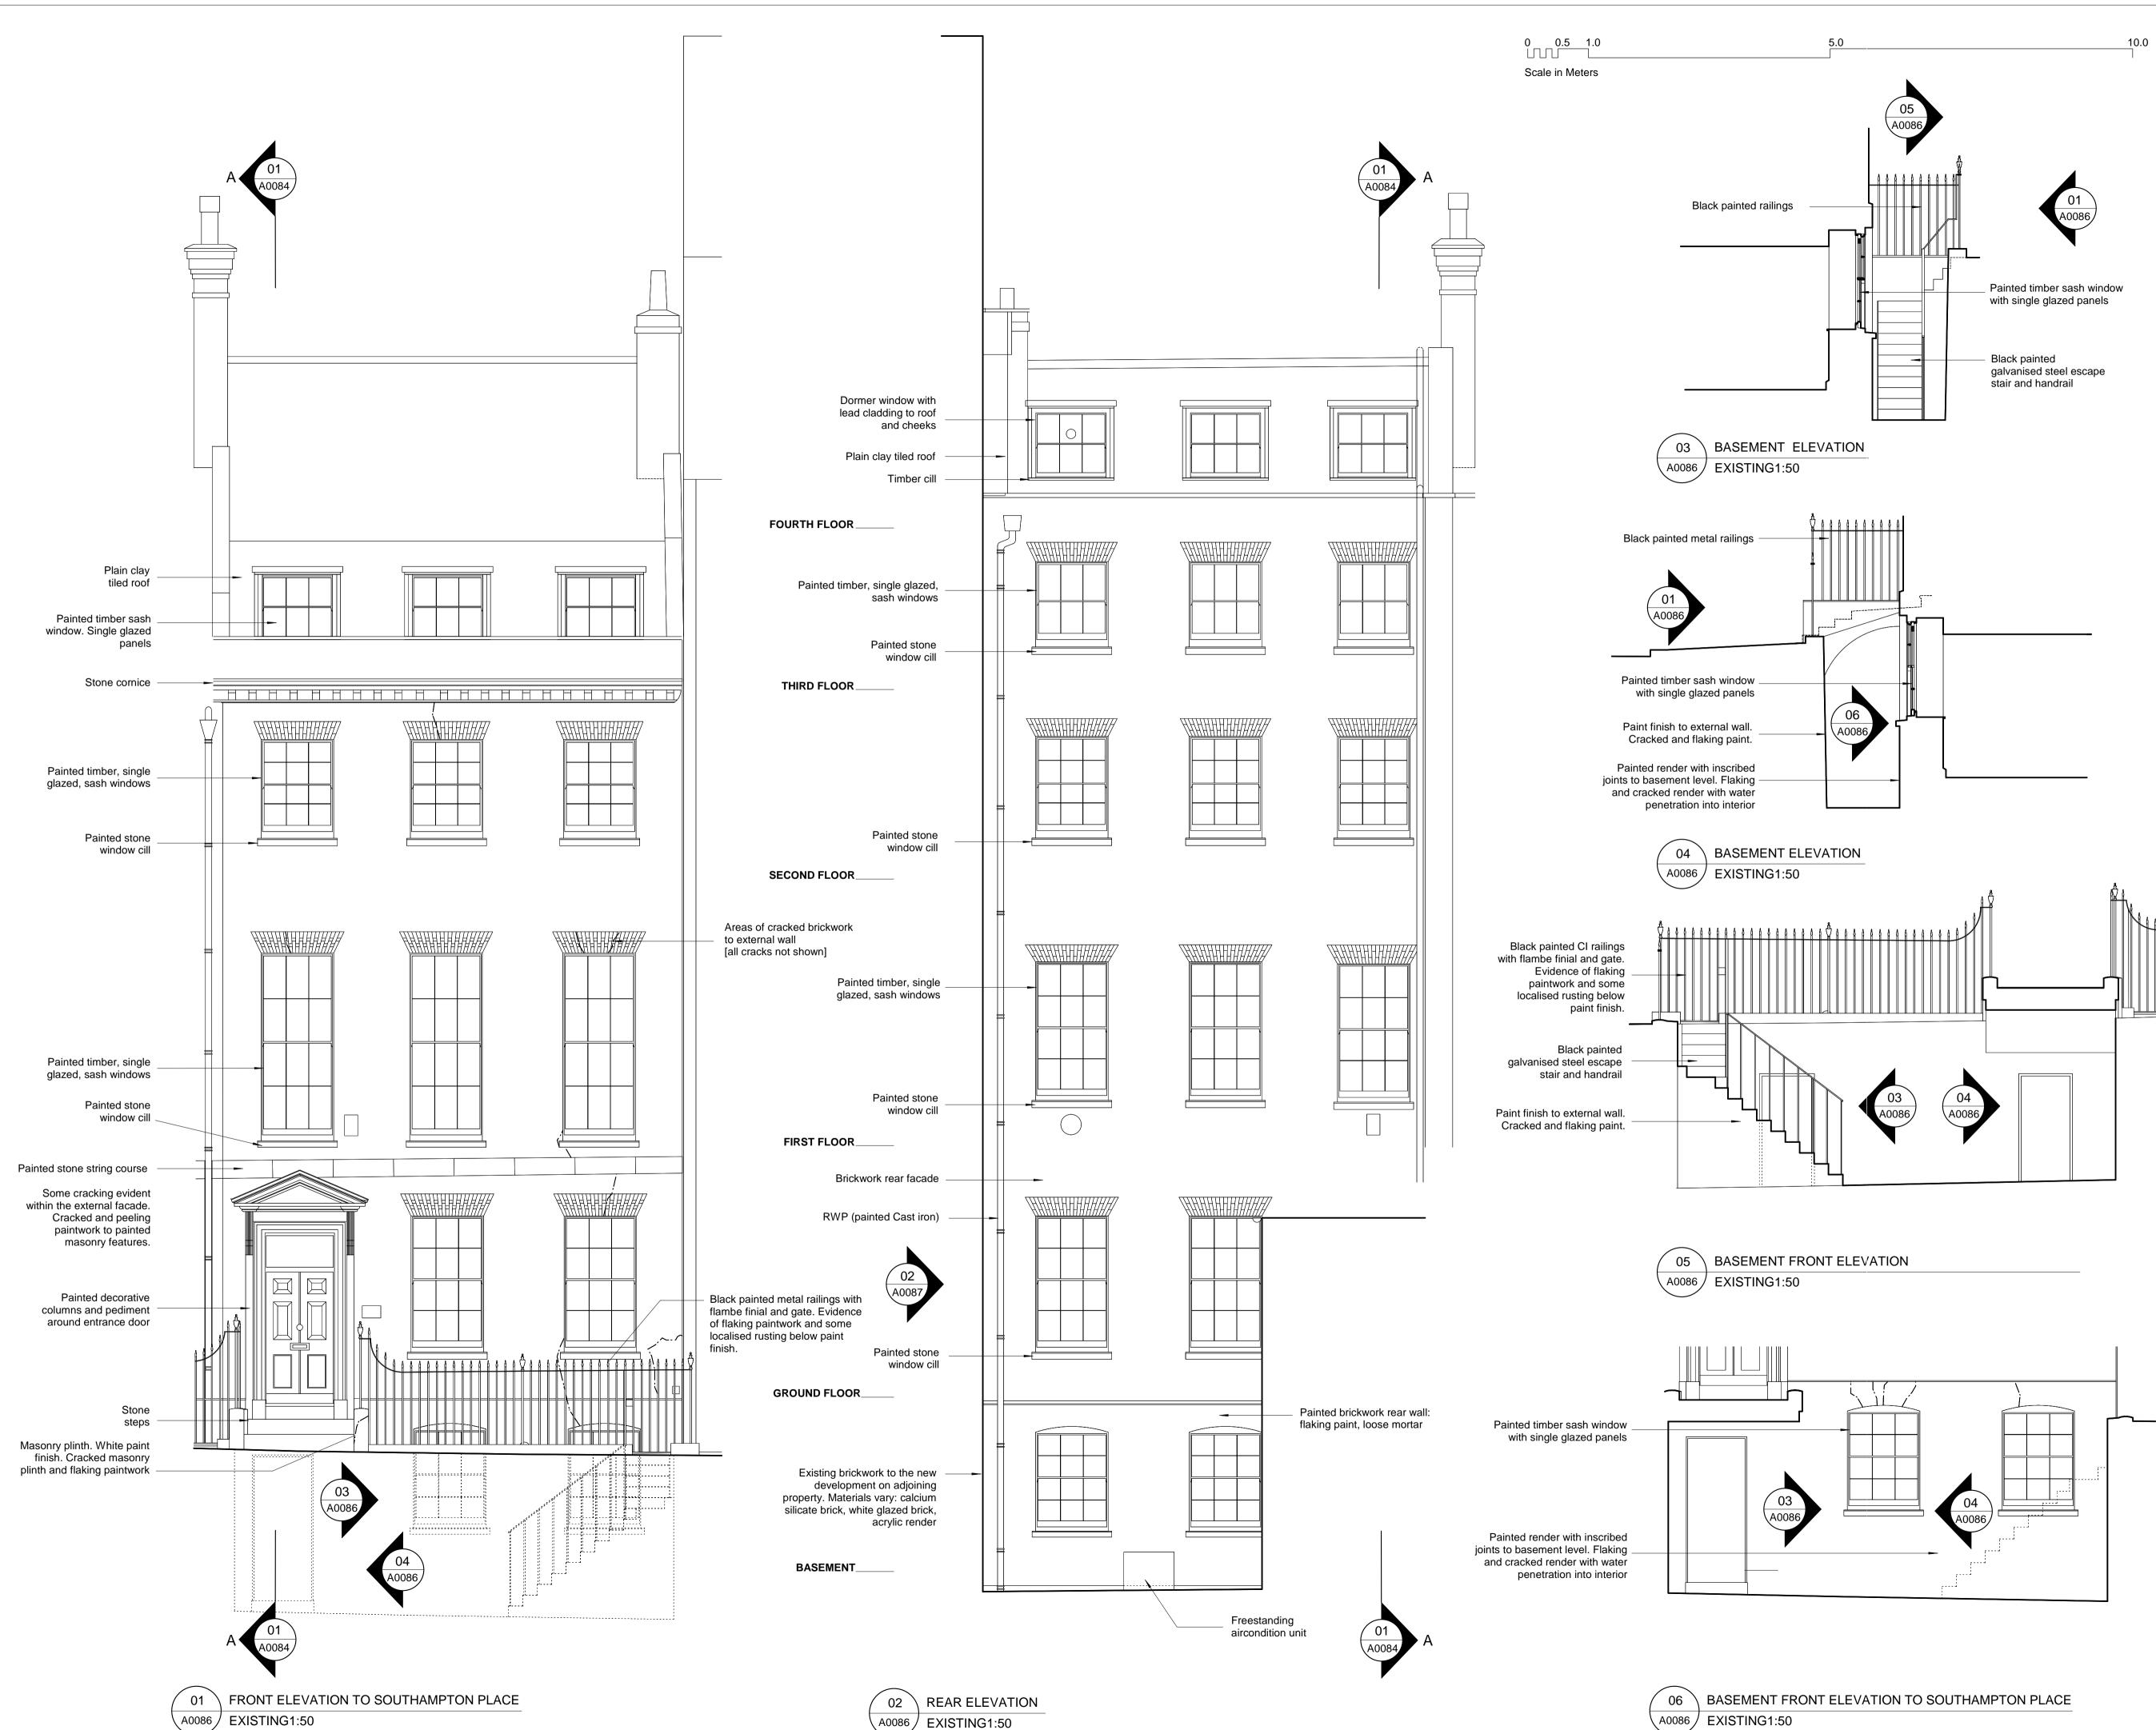

# CANAWAY FLEMING ARCHITECTS

Canaway Fleming Architects Ltd The Dutch House 307-308 High Holborn London WC1V 7LL T: 020 7430 2262 F: 020 7430 2274 E: mailbox@canawayfleming.com

Holborn Links Limited. Client

8 Southampton Place, London. Project

Existing Front and Rear Elevations Drawing Title with References for Proposed works. [Ground Floor Link] 1:50 @ A1 Date September 2009 Scale

© Copyright Canaway Fleming Architects Ltd.

| Project 058 | Origin | No.         | Revision      |
|-------------|--------|-------------|---------------|
|             | A      | 0086        | A             |
| PRELIMINARY |        | Drawn<br>MC | Checked<br>NF |