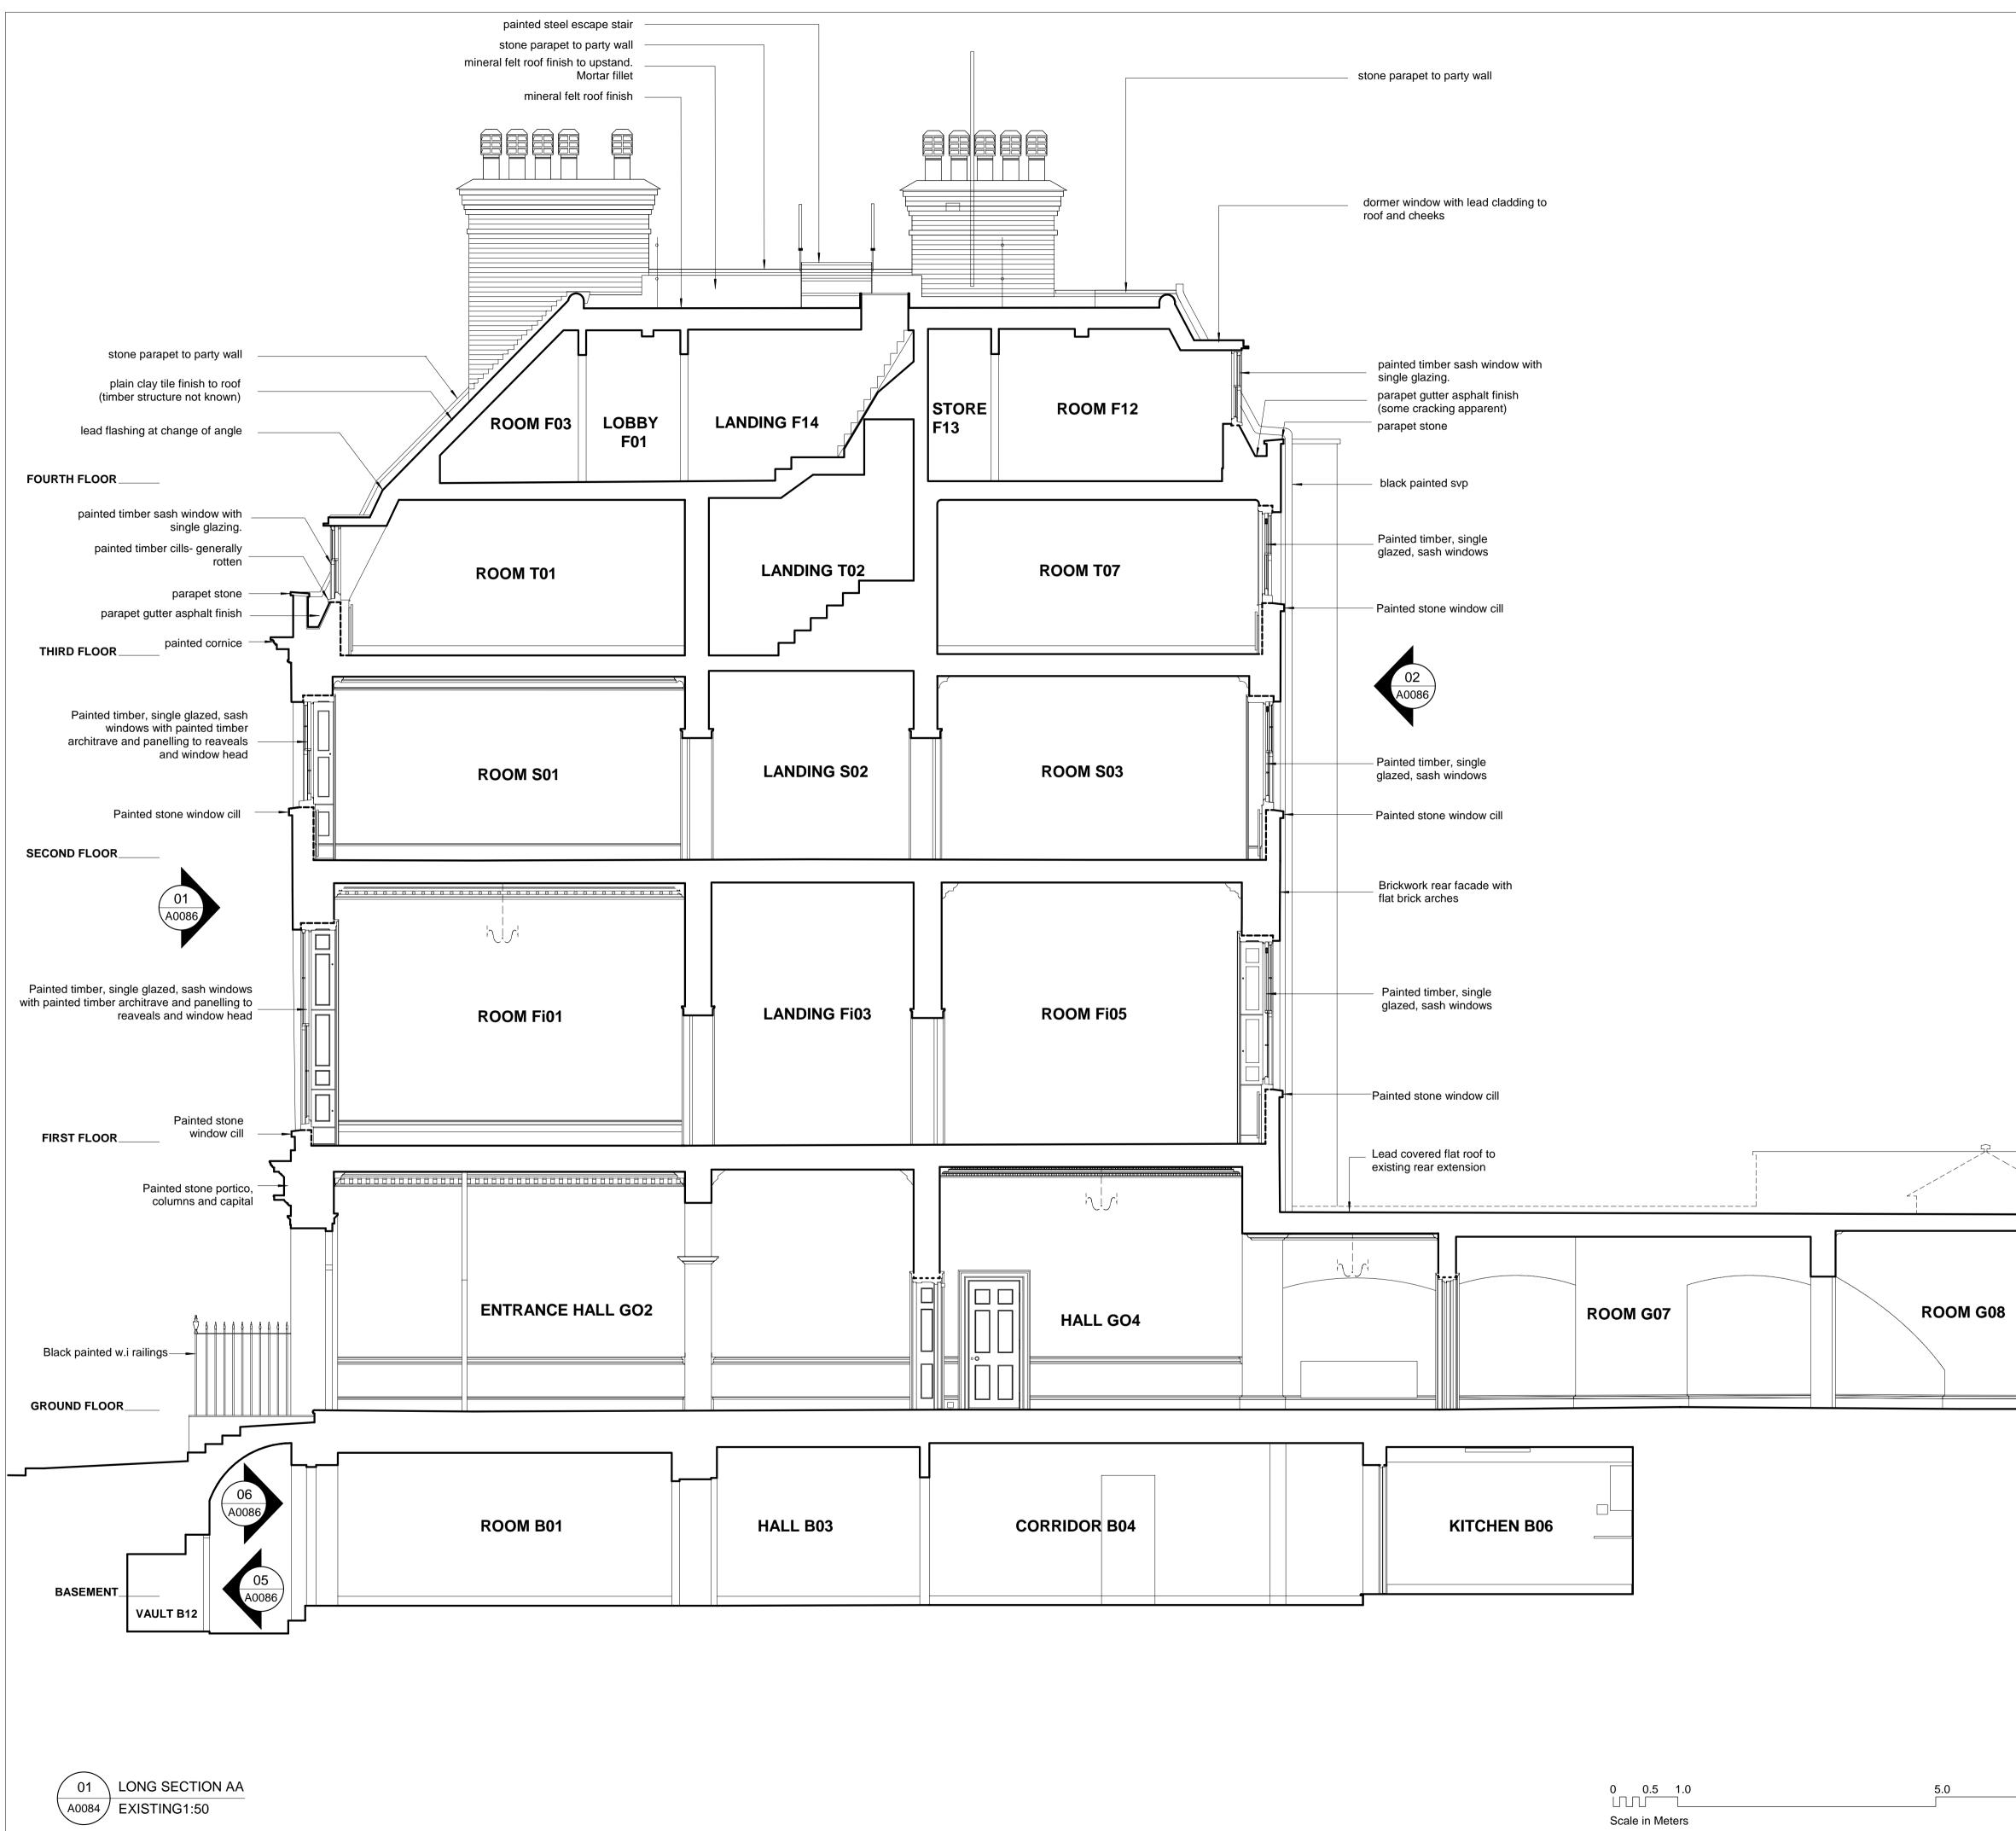

## CANAWAY FLEMING ARCHITECTS

Canaway Fleming Architects Ltd The Dutch House 307-308 High Holborn London WC1V 7LL T: 020 7430 2262 F: 020 7430 2274 E: mailbox@canawayfleming.com

| Client        | Holborn Links Limited.                            |
|---------------|---------------------------------------------------|
| Project       | 8 Southampton Place, London.                      |
| Drawing Title | Existing Long Section AA .<br>[Ground Floor Link] |

Date September 2009 Scale 1:50 @ A1

© Copyright Canaway Fleming Architects Ltd.

| Project            | Origin | No.         | Revision      |
|--------------------|--------|-------------|---------------|
| 058                | А      | 0084        | A             |
| Status<br>PLANNING |        | Drawn<br>MC | Checked<br>NF |