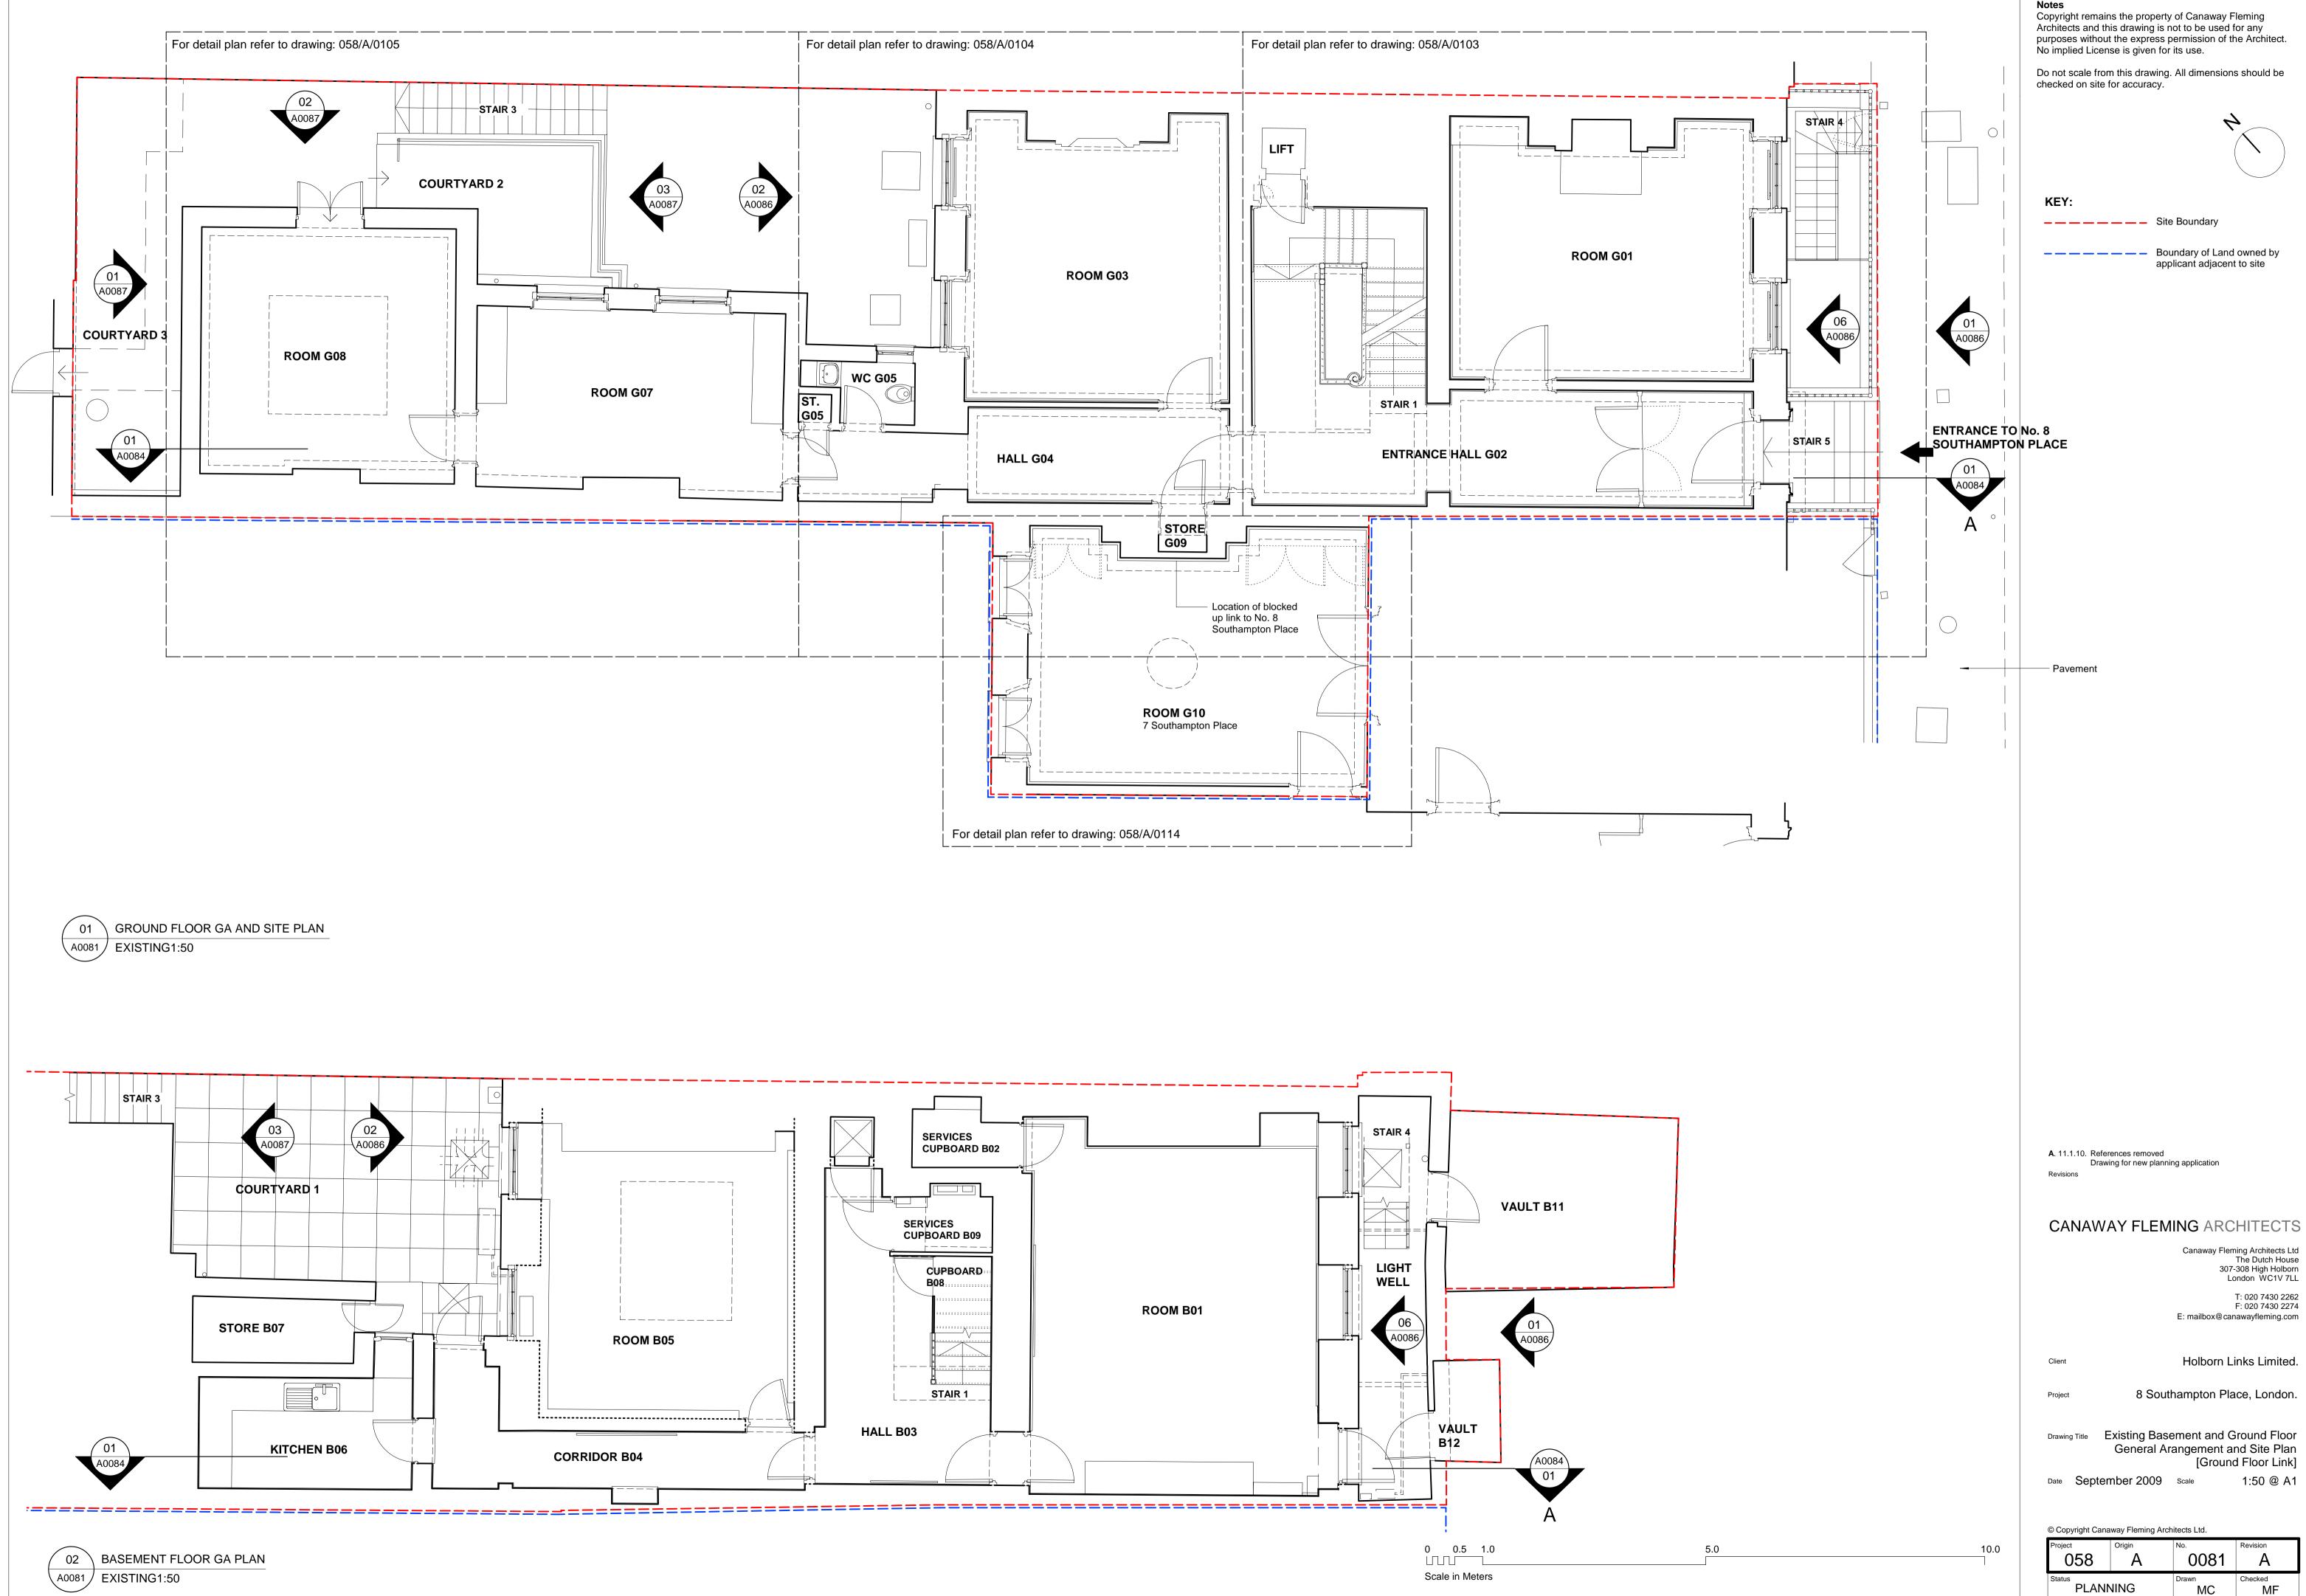

#### Notes

Copyright remains the property of Canaway Fleming Architects and this drawing is not to be used for any purposes without the express permission of the Architect. No implied License is given for its use.

Do not scale from this drawing. All dimensions should be checked on site for accuracy.

### KEY:

\_ \_ \_ \_ \_ \_ \_ \_ \_ \_ Site Boundary

- - - - Boundary of Land owned by applicant adjacent to site

A. 11.1.10. References removed Drawing for new planning application Revisions

## CANAWAY FLEMING ARCHITECTS

Canaway Fleming Architects Ltd The Dutch House 307-308 High Holborn London WC1V 7LL T: 020 7430 2262 F: 020 7430 2274 E: mailbox@canawayfleming.com

Holborn Links Limited. Client

8 Southampton Place, London. Project

| Drawin | Fourth Flo     | oor Gei | econd, Third and<br>neral Arangement<br>Ground Floor Link] |
|--------|----------------|---------|------------------------------------------------------------|
| Date   | September 2009 | Scale   | 1:50 @ A1                                                  |

© Copyright Canaway Fleming Architects Ltd.

| Project  | Origin | No.         | Revision      |
|----------|--------|-------------|---------------|
| 058      | А      | 0082        | A             |
| PLANNING |        | Drawn<br>MC | Checked<br>MF |