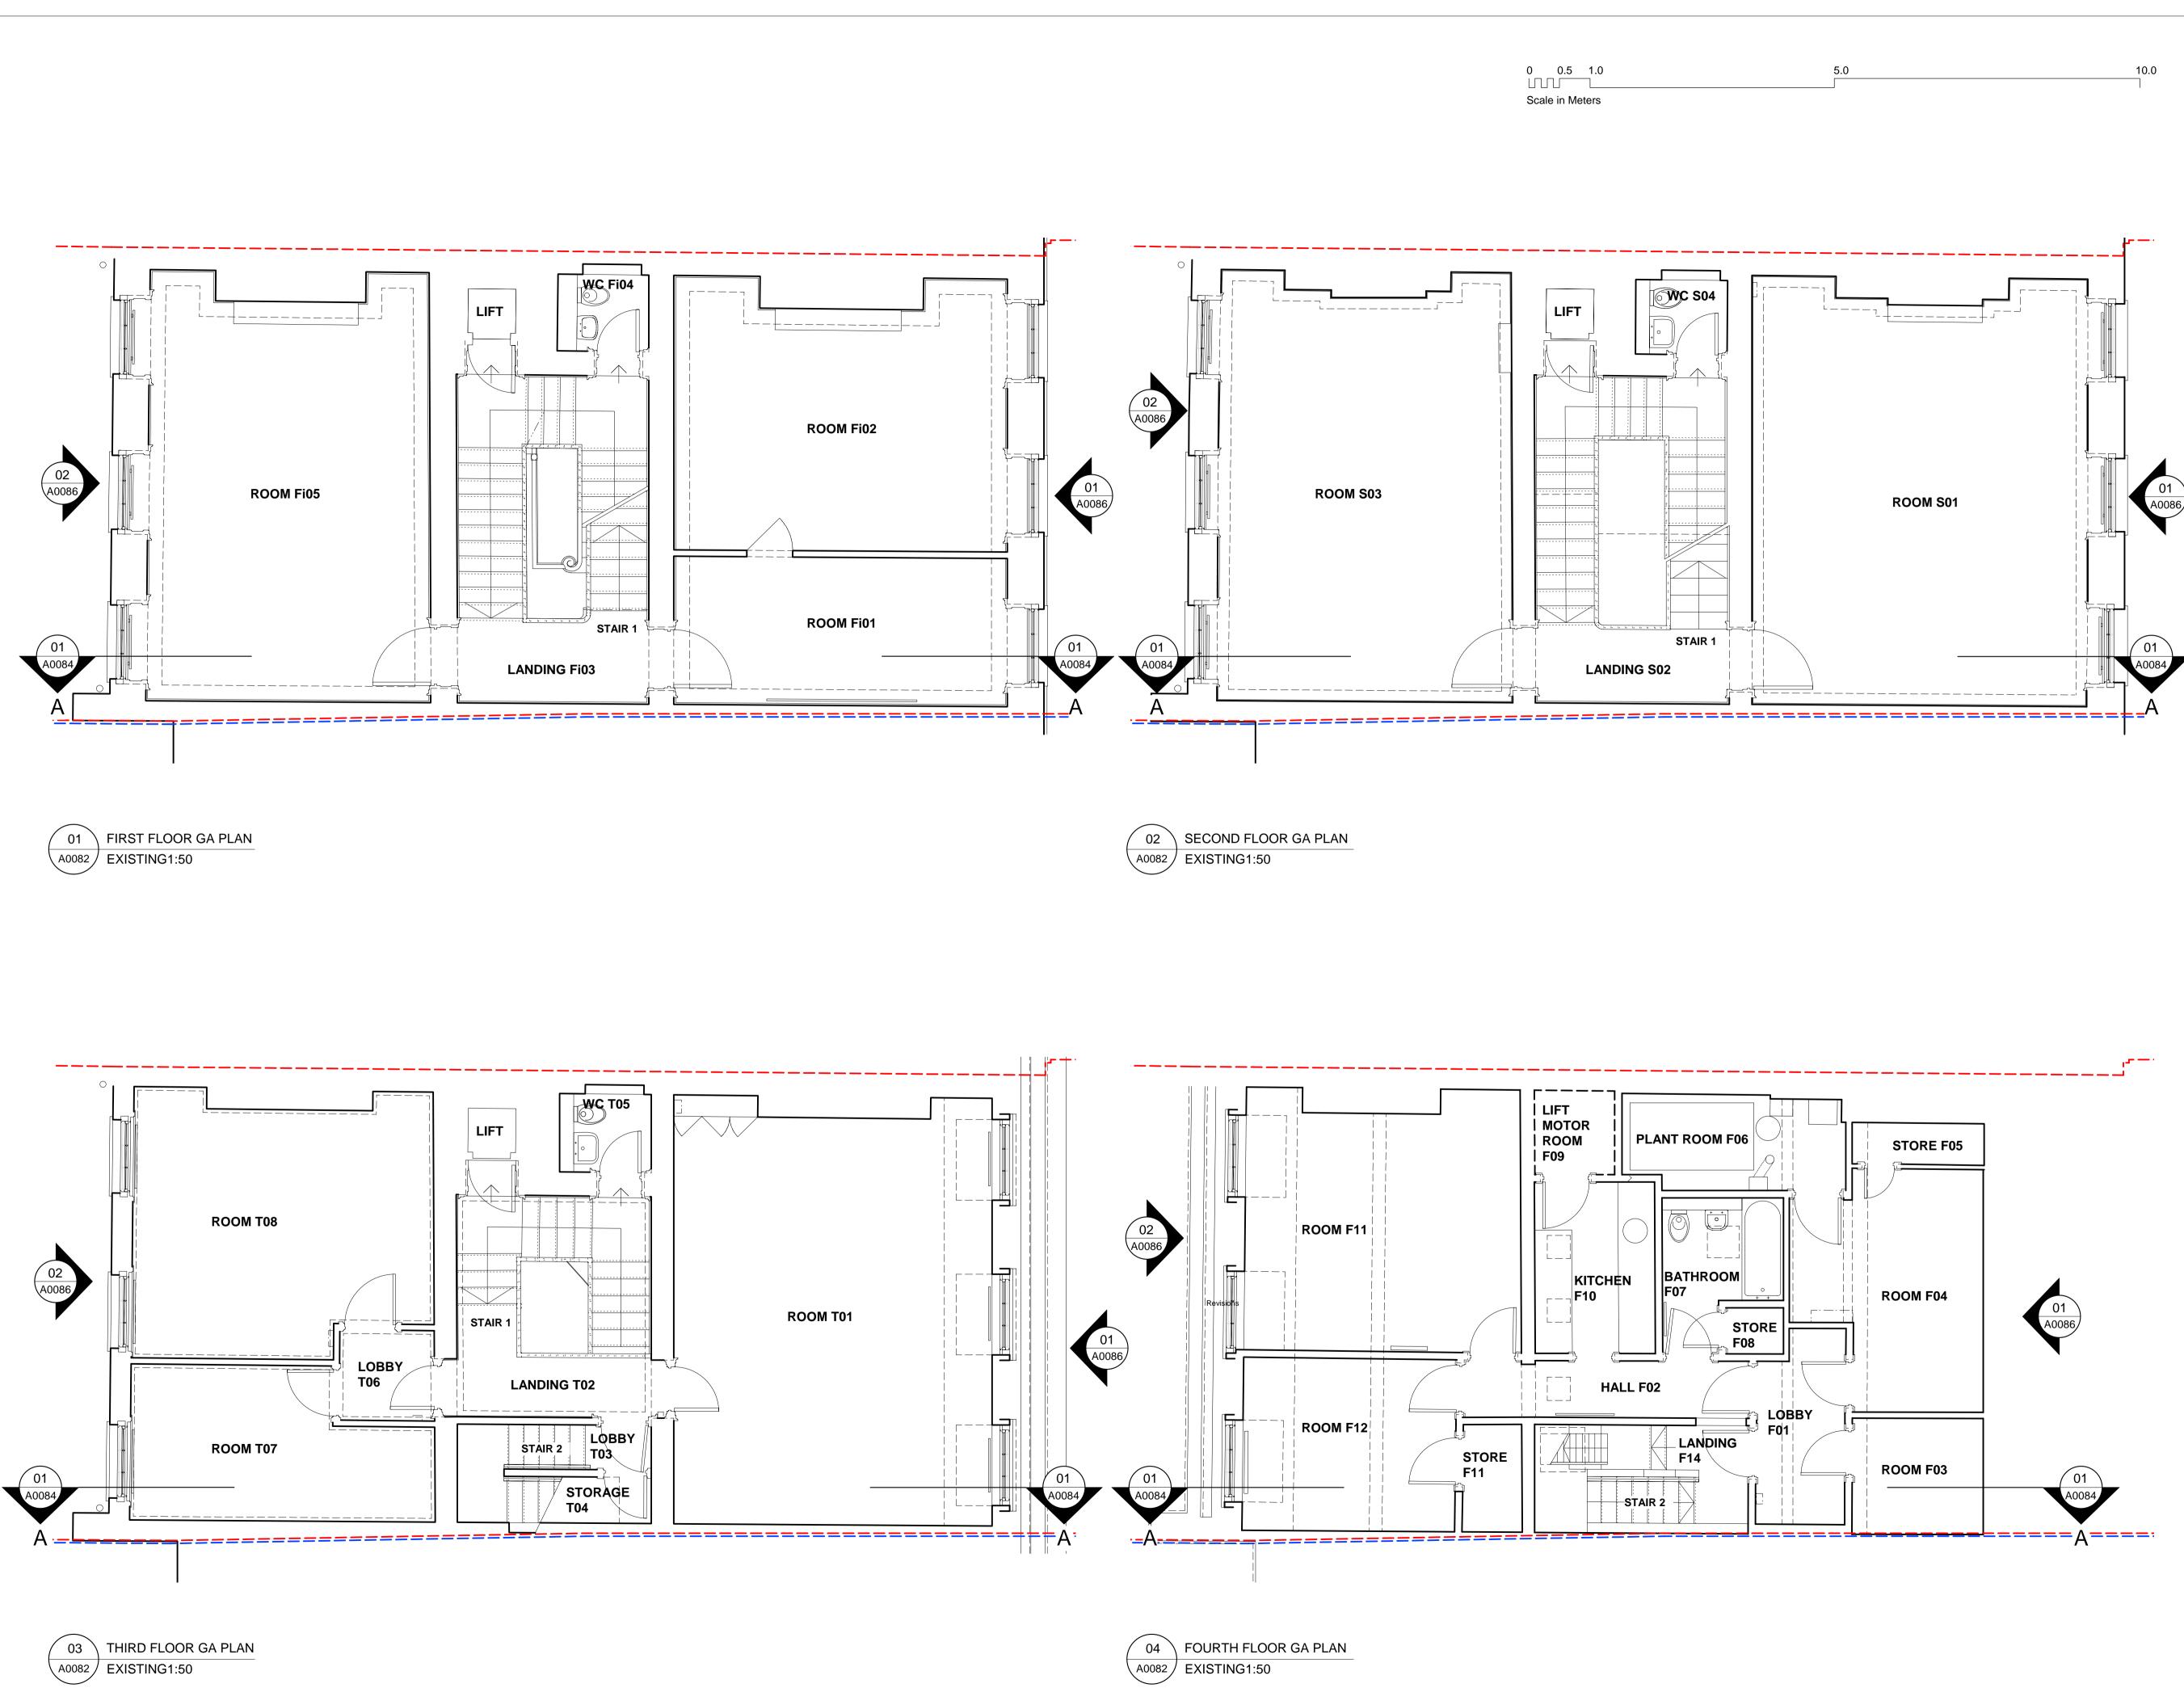

## CANAWAY FLEMING ARCHITECTS

Canaway Fleming Architects Ltd The Dutch House 307-308 High Holborn London WC1V 7LL T: 020 7430 2262 F: 020 7430 2274 E: mailbox@canawayfleming.com

Holborn Links Limited. Client

8 Southampton Place, London. Project

| Drawin | Fourth Flo     | oor Gei | econd, Third and<br>neral Arangement<br>Ground Floor Link] |
|--------|----------------|---------|------------------------------------------------------------|
| Date   | September 2009 | Scale   | 1:50 @ A1                                                  |

© Copyright Canaway Fleming Architects Ltd.

| Project  | Origin | No.         | Revision      |
|----------|--------|-------------|---------------|
| 058      | А      | 0082        | A             |
| PLANNING |        | Drawn<br>MC | Checked<br>MF |

A0083 / EXISTING1:50

0 0.5 1.0 Scale in Meters