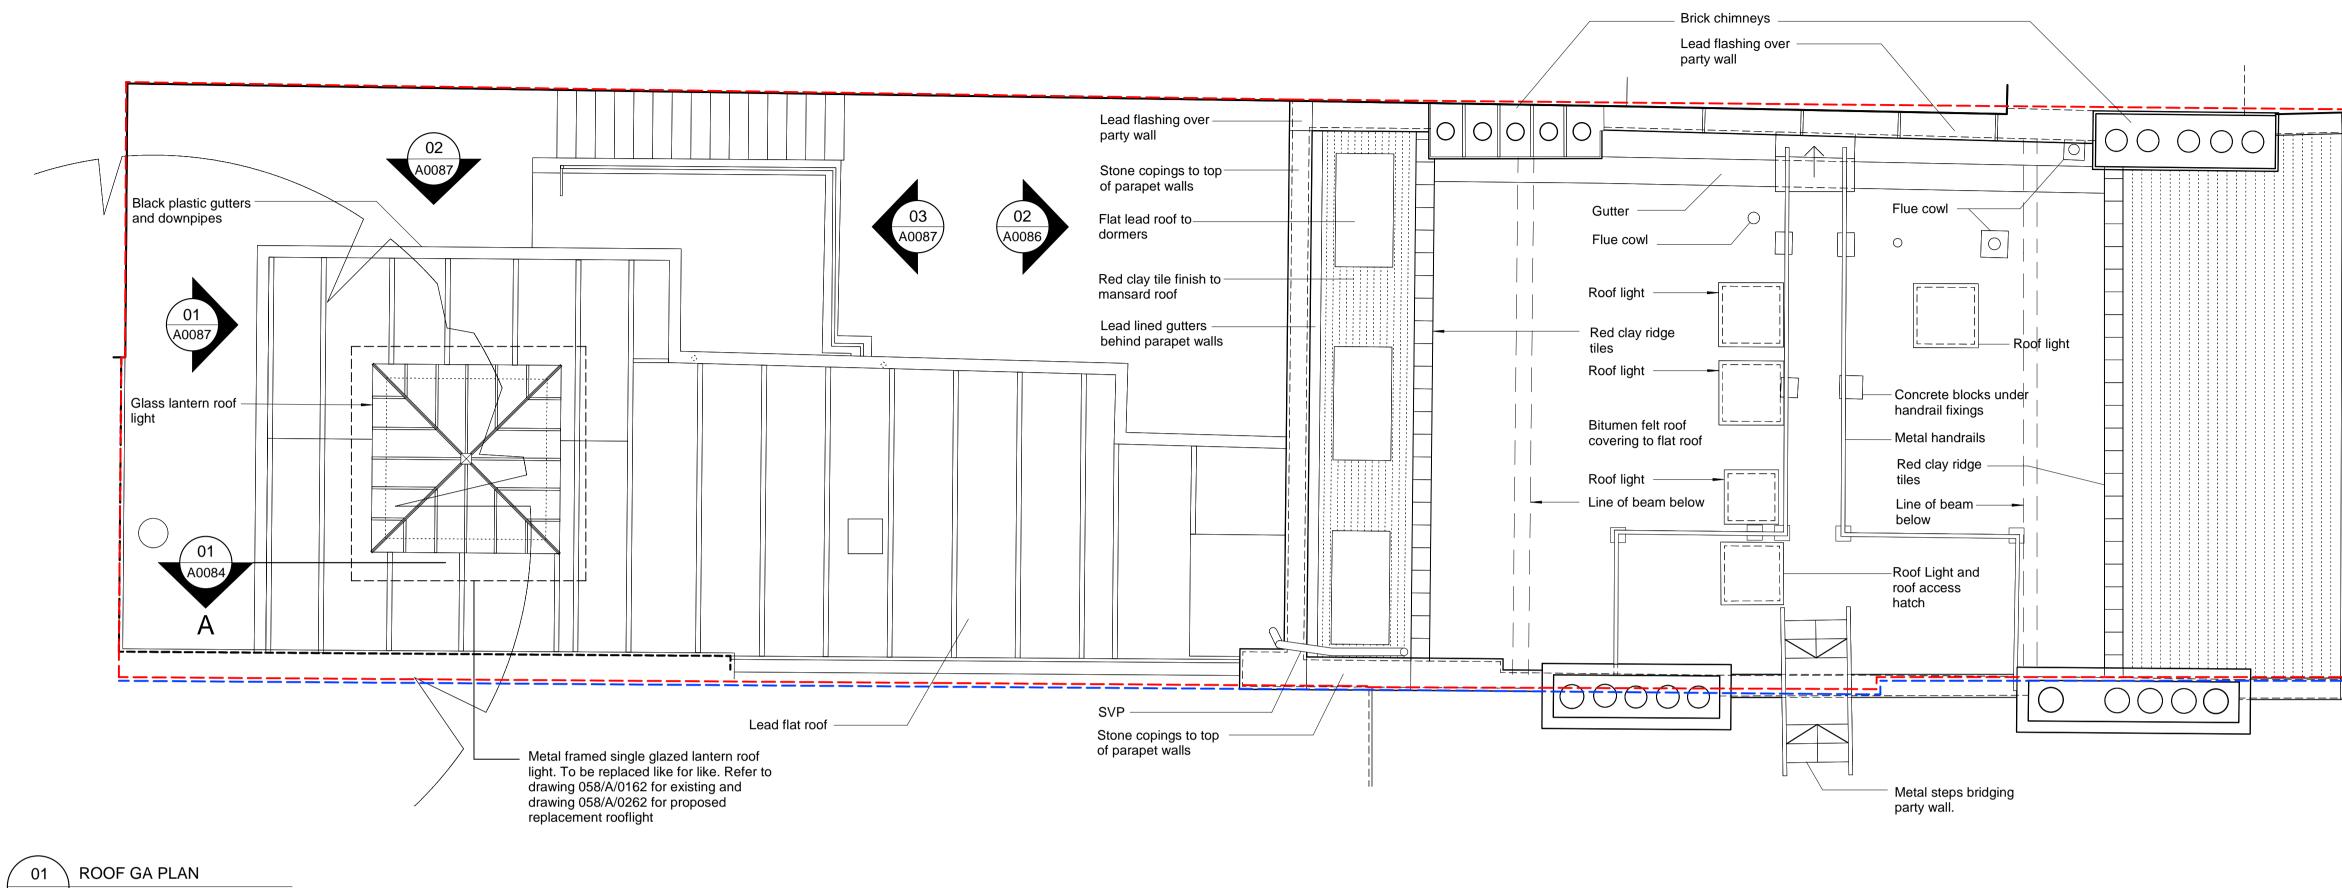

## Notes

10.0

Copyright remains the property of Canaway Fleming Architects and this drawing is not to be used for any purposes without the express permission of the Architect. No implied License is given for its use.

Do not scale from this drawing. All dimensions should be checked on site for accuracy.

KEY:

Stone copings to top of parapet walls

- Extent of stone cornice

below parapet level

Lead lined gutters behind parapet walls

- Lead flat roof to

mansard roof

Red clay tile finish to

dormers

\_ \_ \_ \_ \_ \_ \_ \_ Site Boundary

\_ \_ \_ \_ \_ \_ \_ \_ \_ Boundary of Land owned by applicant adjacent to site

••••• 01 A0086/ 01 \_\_\_\_\_

> A. 11.1.10. References removed Drawing for new planning application Revisions

# CANAWAY FLEMING ARCHITECTS

Canaway Fleming Architects Ltd The Dutch House 307-308 High Holborn London WC1V 7LL T: 020 7430 2262 F: 020 7430 2274 E: mailbox@canawayfleming.com

Holborn Links Limited. Client

8 Southampton Place, London. Project

Existing Roof General Drawing Title Arangement Plan [Ground Floor Link] Date September 2009 Scale 1:50 @ A1

© Copyright Canaway Fleming Architects Ltd.

| Project  | Origin | No.         | Revision      |
|----------|--------|-------------|---------------|
| 058      | А      | 0083        | A             |
| PLANNING |        | Drawn<br>MC | Checked<br>MF |