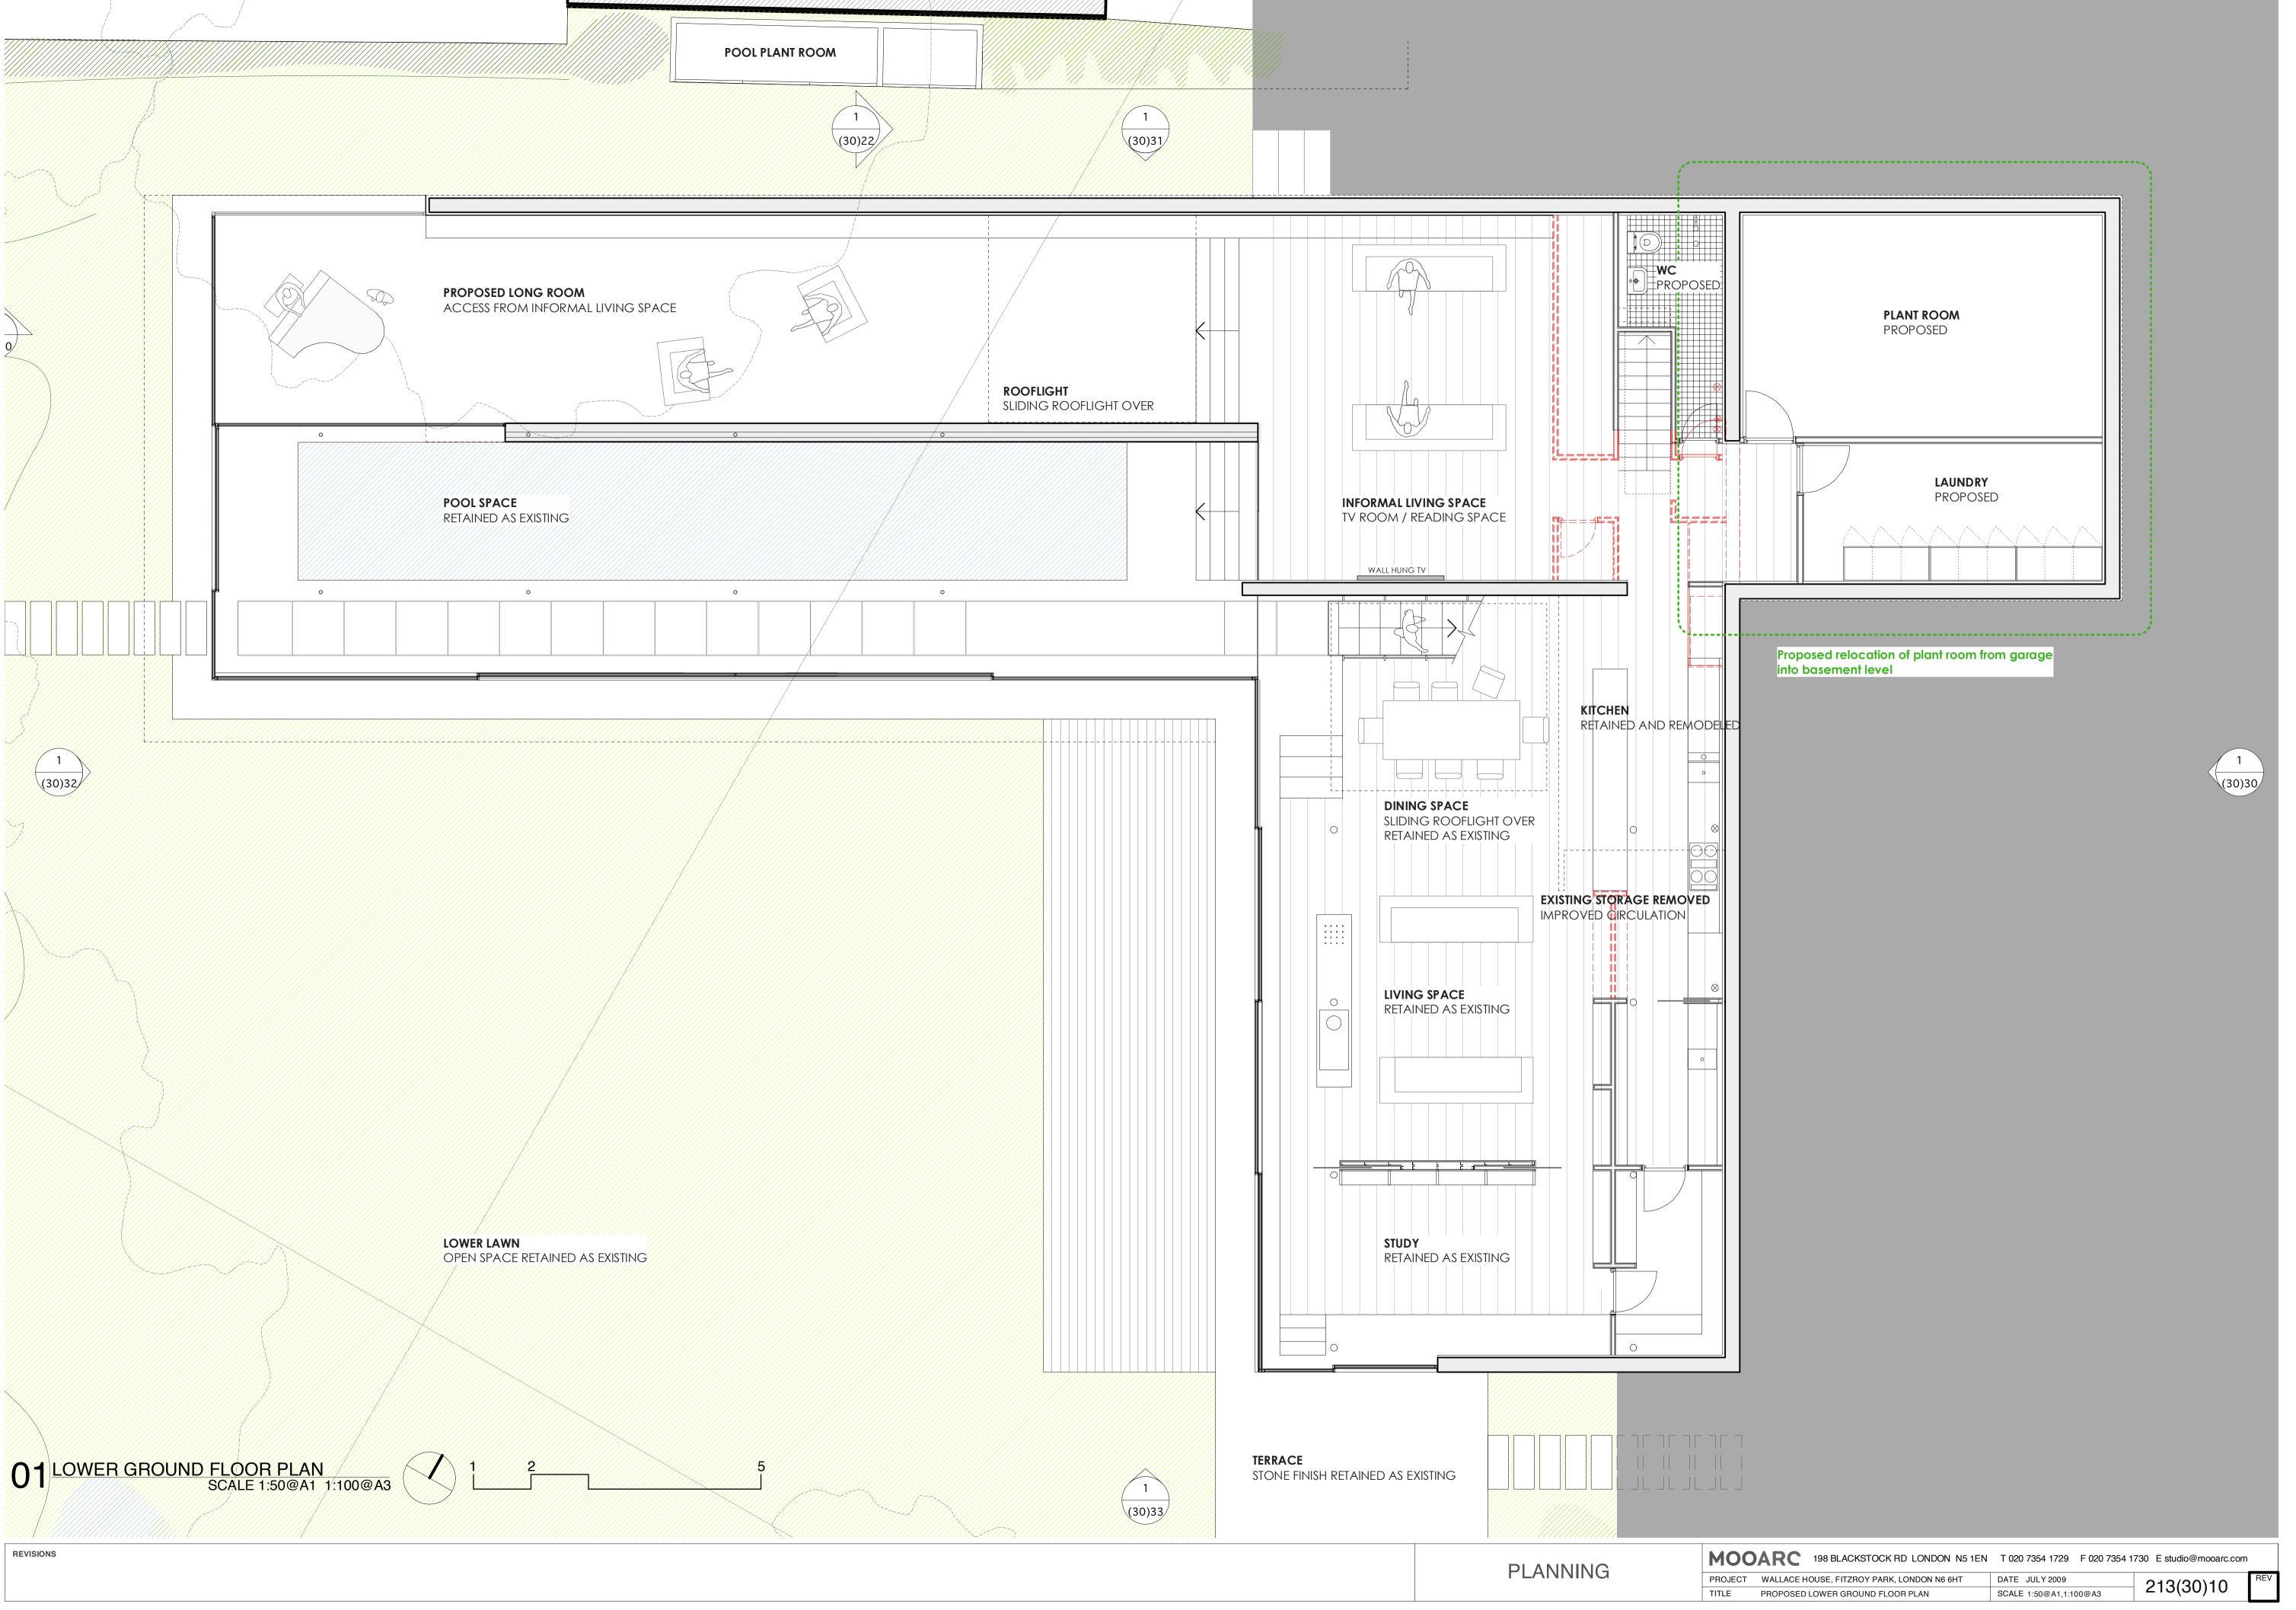

## WALLACE HOUSE, FITZROY PARK N6 6HT

PLANNING APPLICATION

REVISED PROPOSALS TO PREVIOUSLY APPROVED.

AUGUST 2009

PROPOSED DRAWINGS

A1 ORIGINAL

THIS DRAWING IS NOT TO BE SCALED DIMENSIONS TO BE CHECKED ON SITE COPYRIGHT MooArc Ltd

**PLANNING** 

MOOARC 198 BLACKSTOCK RD LONDON N5 1EN T 020 7354 1729 F 020 7354 1730 E studio@mooarc.com

PROJECT WALLACE HOUSE, FITZROY PARK, LONDON N6 6HT DATE JULY 2009