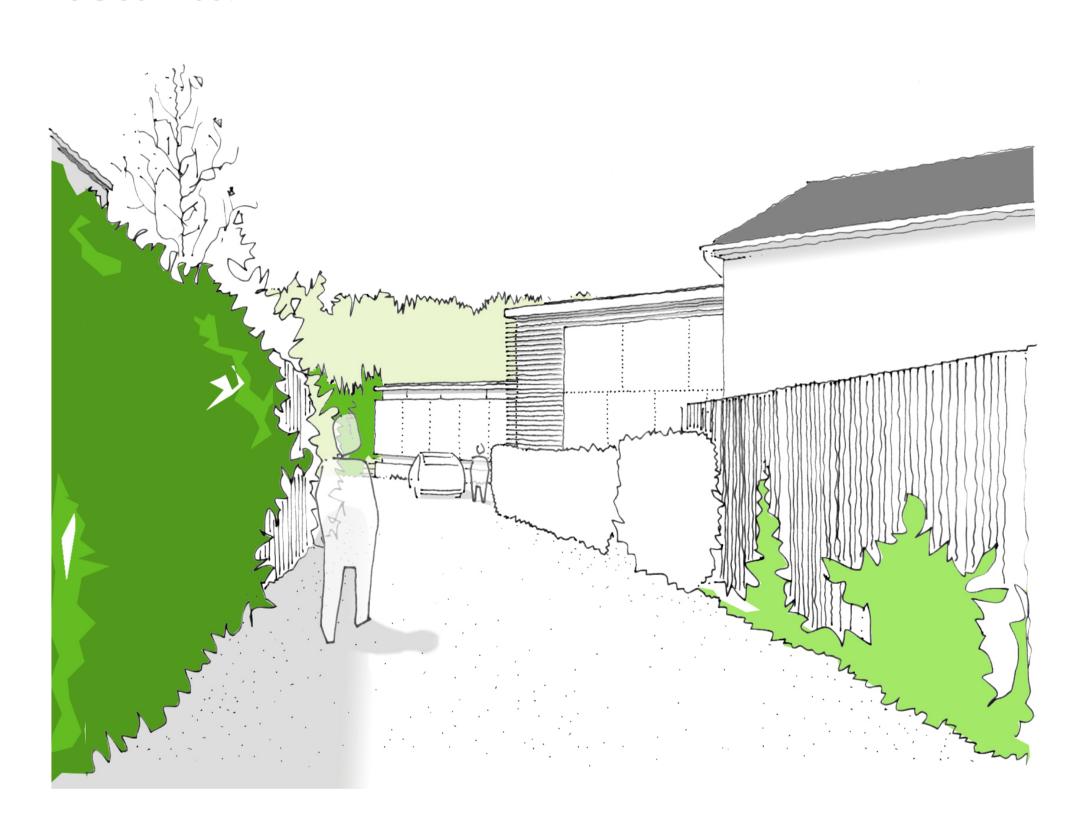

| FITZROY FAI<br>ADJOINING<br>ON NORTH | ARM GARAGE G BUILDING H SIDE  RECESSED BALCONY CONNECTED TO BEDROOM 03 NORTH WALL EXTENDED TO PROVIDE PRIVACY  LOUVRED GLAZED SCREEN MOVEABLE EXTERNAL LOURVES TO BEDROOM 03 | LOUVRED GLAZED SCREEN MOVEABLE EXTERNAL LOURVES TO BEDROOM 04  ON THE NORTH SIDE            |
|--------------------------------------|------------------------------------------------------------------------------------------------------------------------------------------------------------------------------|---------------------------------------------------------------------------------------------|
|                                      |                                                                                                                                                                              | Proposed conversion of garage / storeroom into Living Room with access to the main entrance |