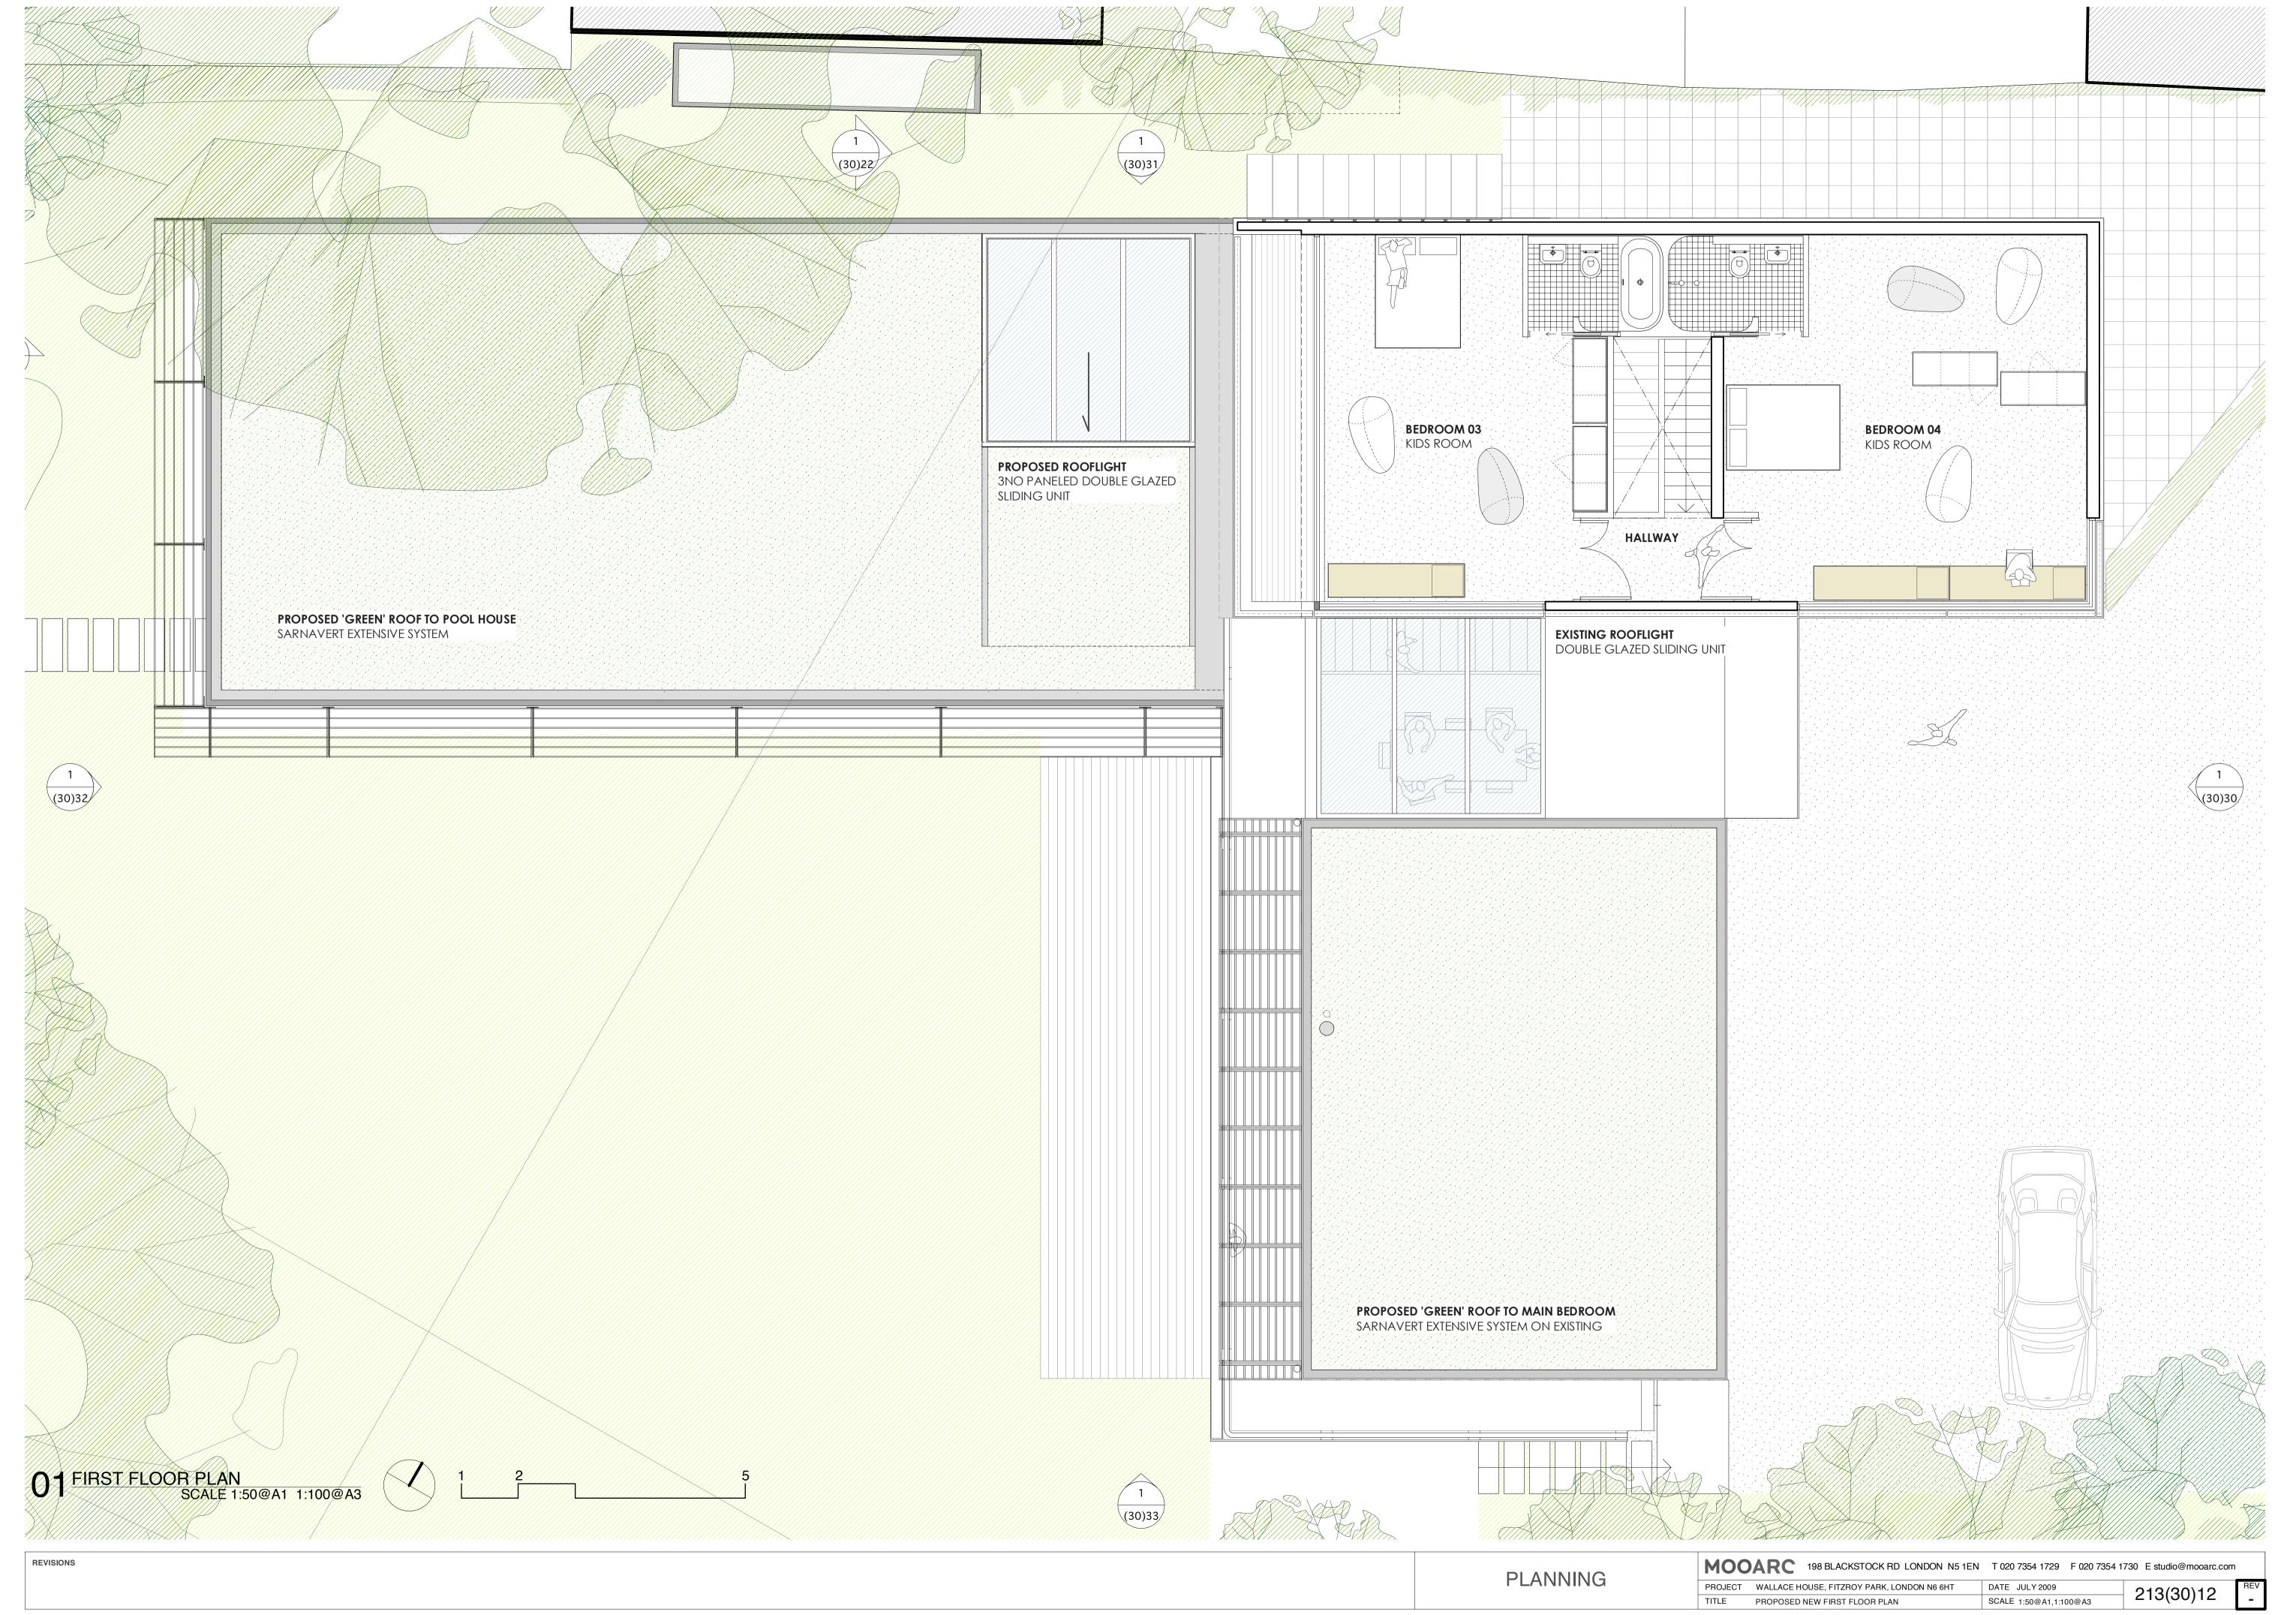

## WALLACE HOUSE, FITZROY PARK N6 6HT

PLANNING APPLICATION

REVISED PROPOSALS TO PREVIOUSLY APPROVED.

AUGUST 2009

PROPOSED DRAWINGS

A1 ORIGINAL

THIS DRAWING IS NOT TO BE SCALED DIMENSIONS TO BE CHECKED ON SITE COPYRIGHT MooArc Ltd

**PLANNING** 

MOOARC 198 BLACKSTOCK RD LONDON N5 1EN T 020 7354 1729 F 020 7354 1730 E studio@mooarc.com

PROJECT WALLACE HOUSE, FITZROY PARK, LONDON N6 6HT DATE JULY 2009