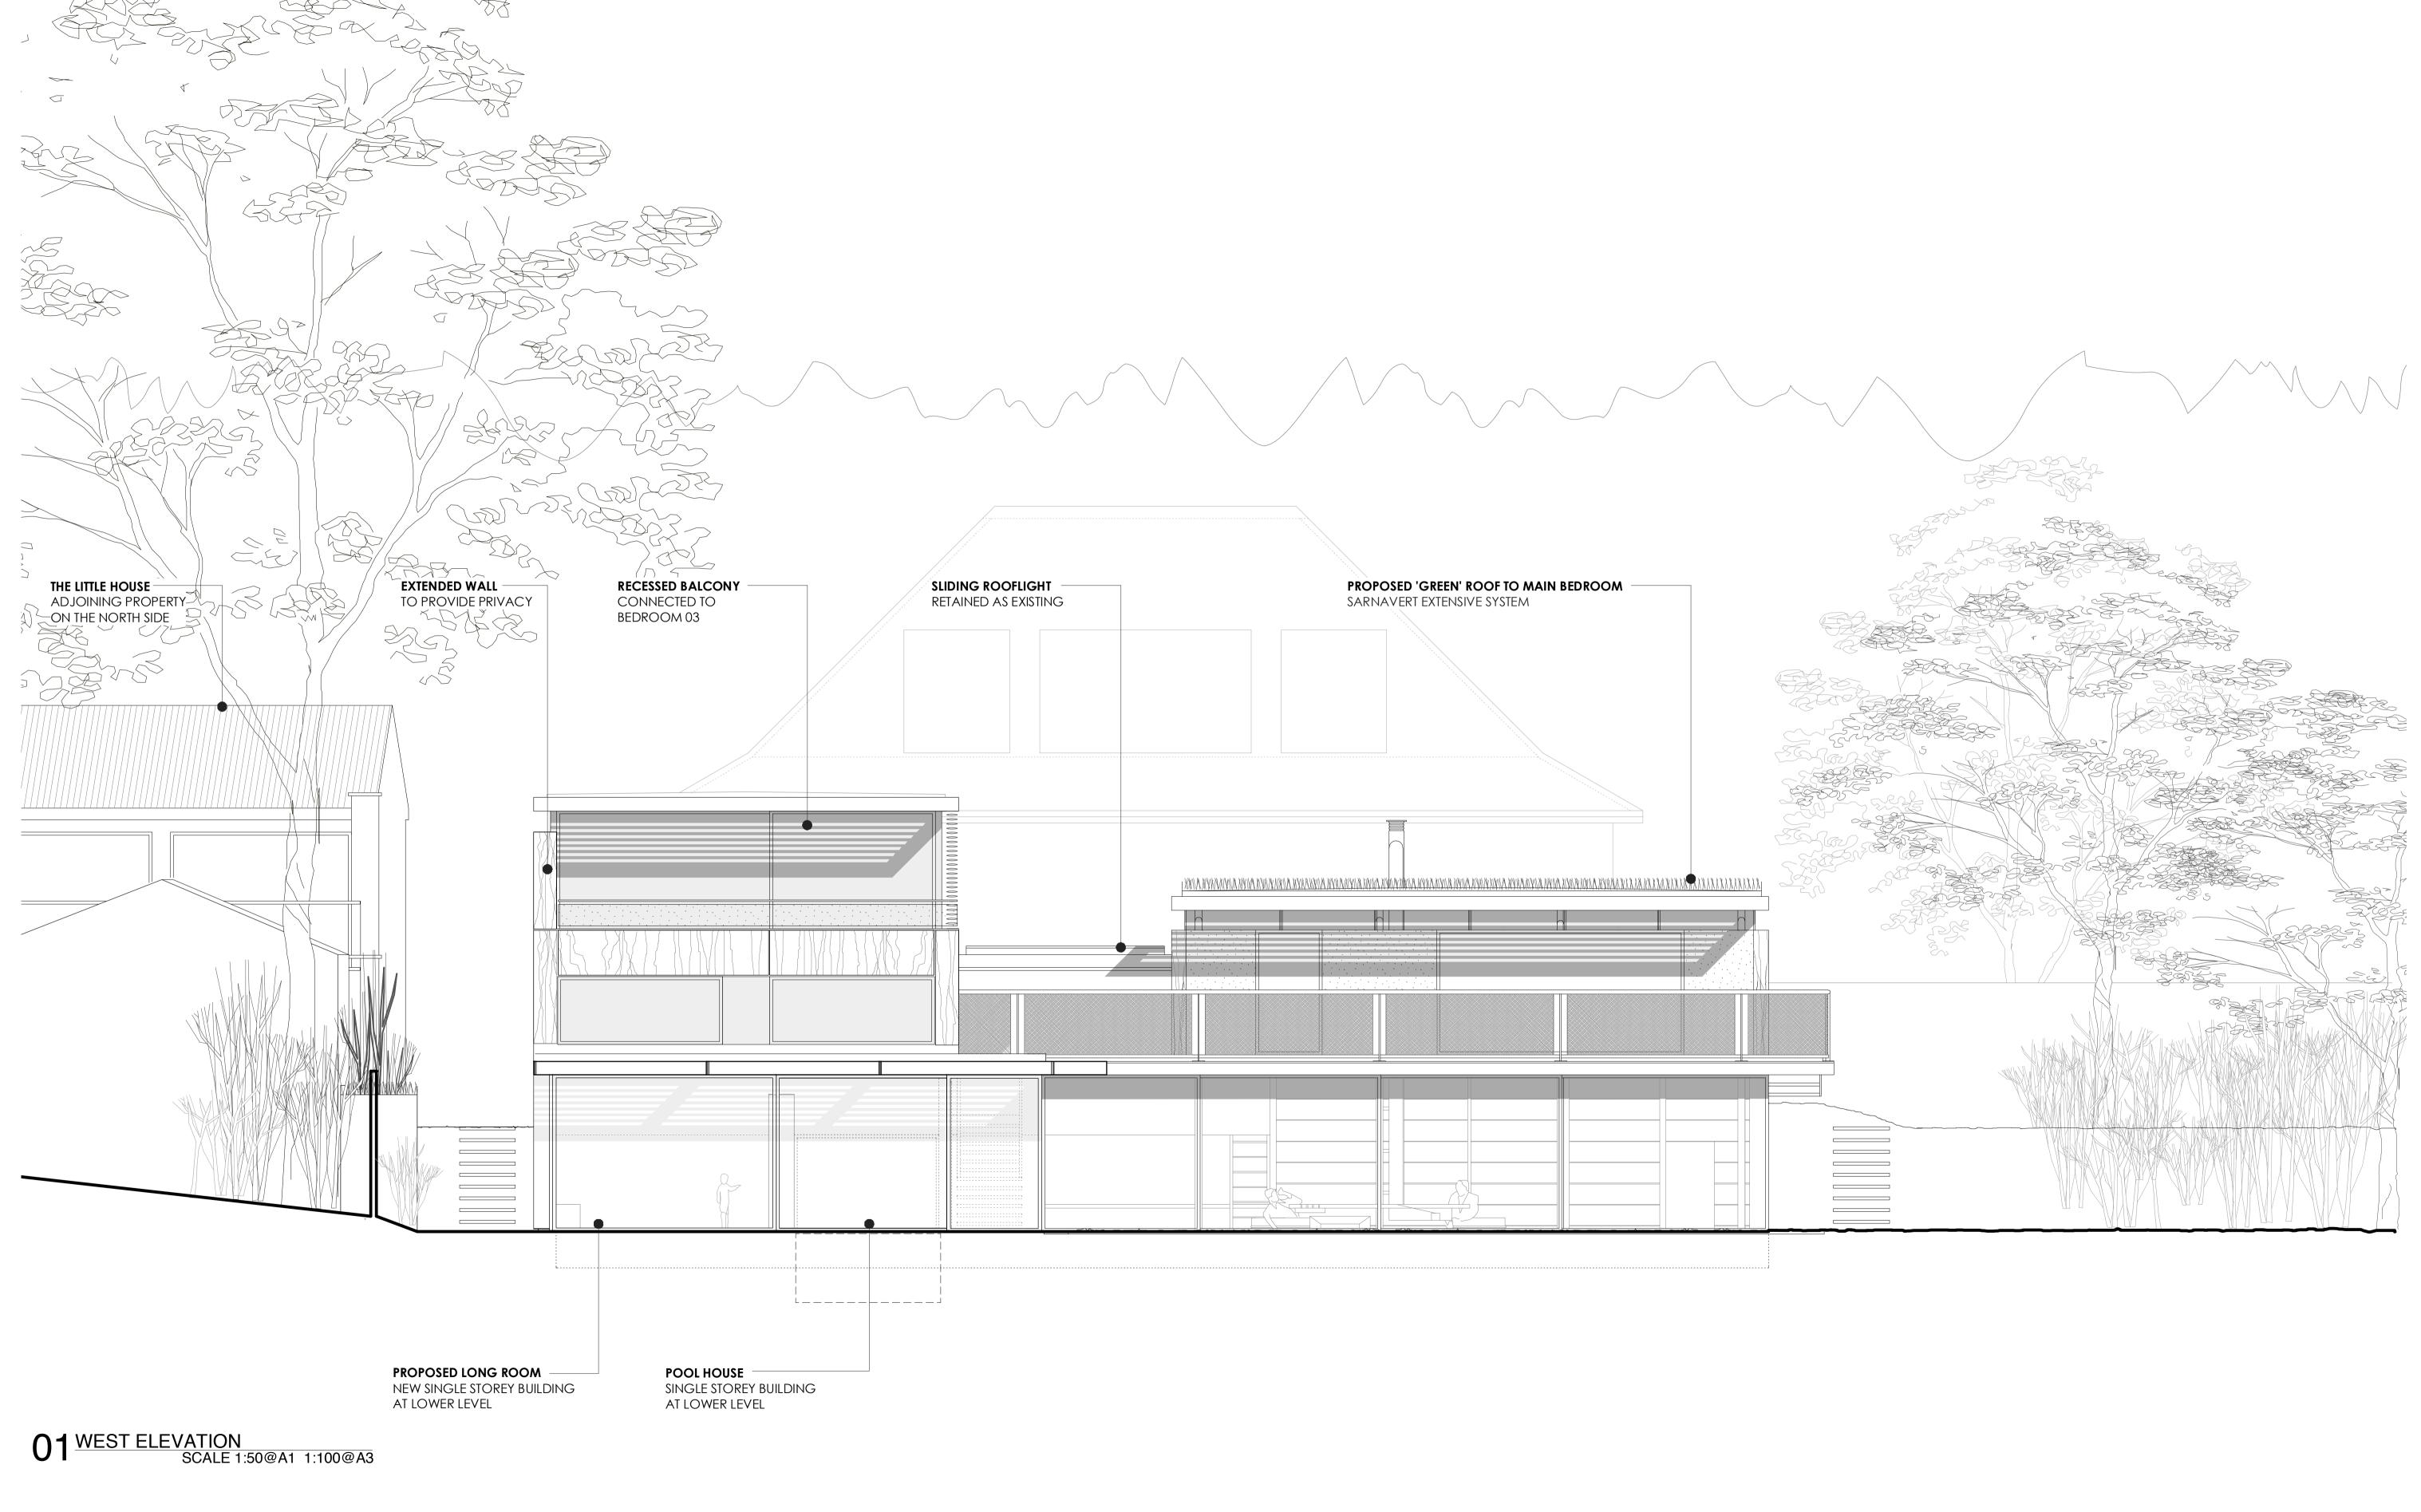

| FITZROY FAI<br>ADJOINING<br>ON NORTH | ARM GARAGE G BUILDING H SIDE  RECESSED BALCONY CONNECTED TO BEDROOM 03 NORTH WALL EXTENDED TO PROVIDE PRIVACY  LOUVRED GLAZED SCREEN MOVEABLE EXTERNAL LOURVES TO BEDROOM 03 | LOUVRED GLAZED SCREEN MOVEABLE EXTERNAL LOURVES TO BEDROOM 04  ON THE NORTH SIDE            |
|--------------------------------------|------------------------------------------------------------------------------------------------------------------------------------------------------------------------------|---------------------------------------------------------------------------------------------|
|                                      |                                                                                                                                                                              | Proposed conversion of garage / storeroom into Living Room with access to the main entrance |