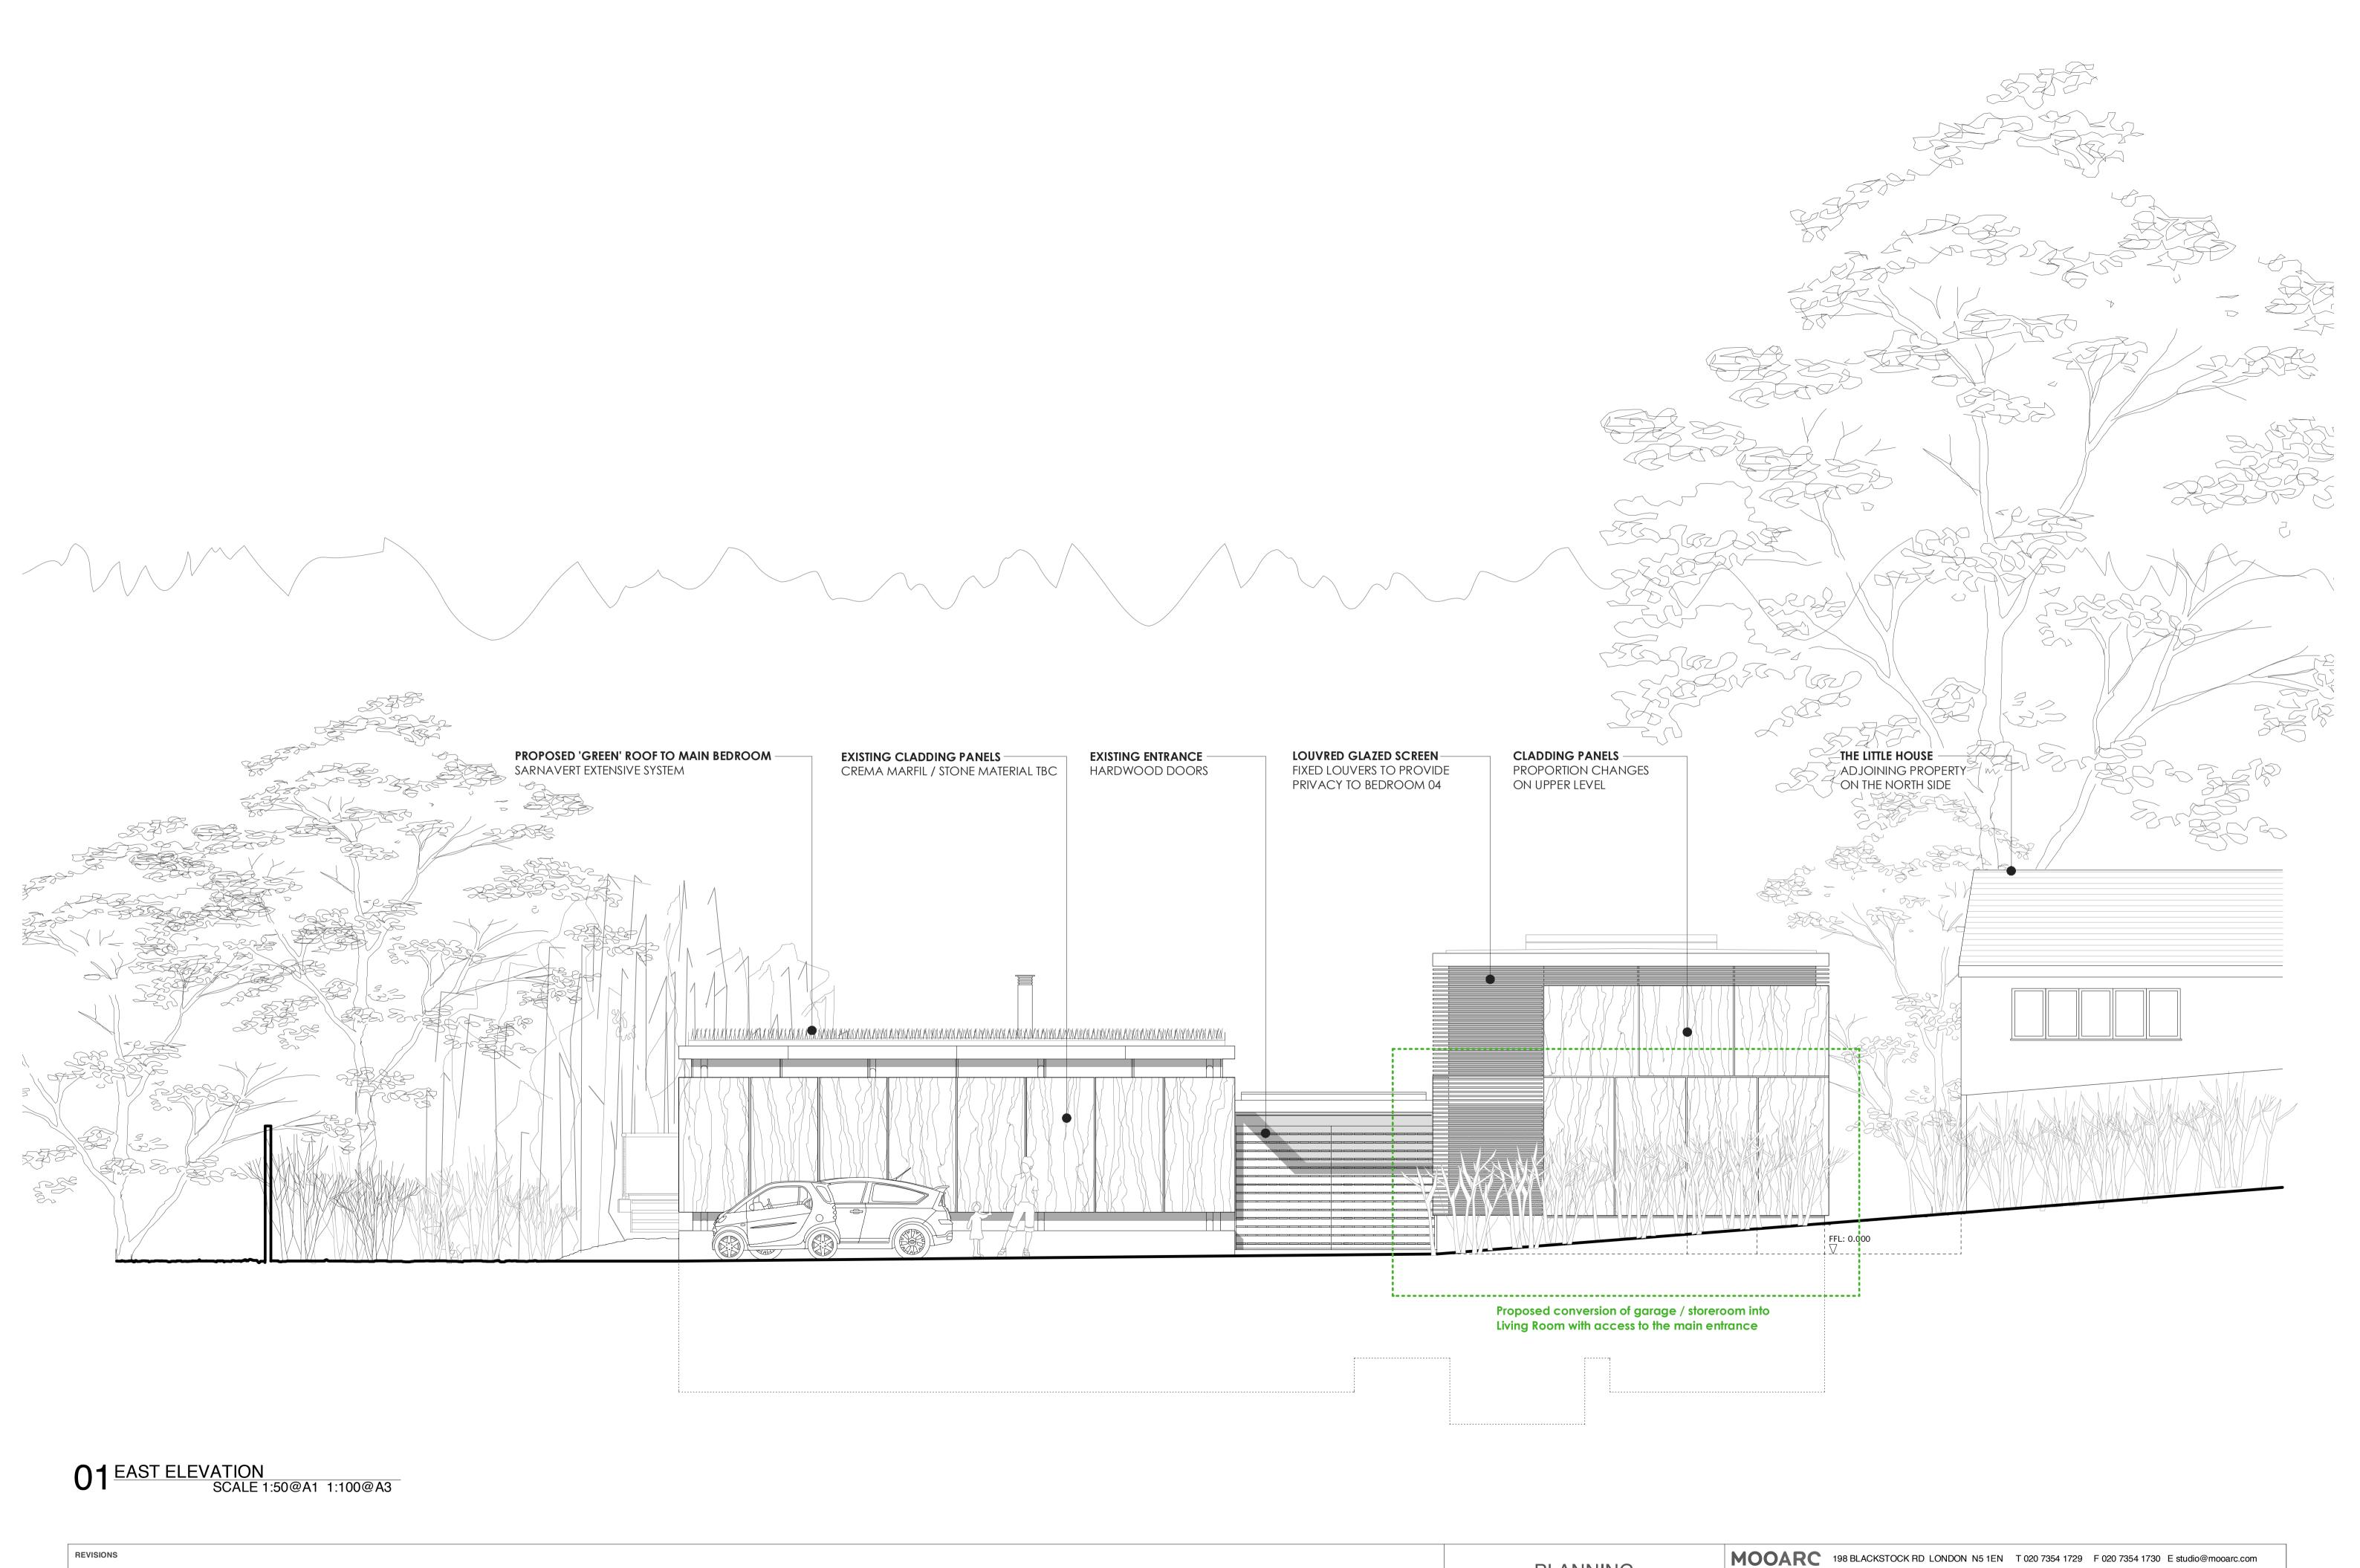

DATE JULY 2009

SCALE 1:50@A1,1:100@A3

PROJECT WALLACE HOUSE, FITZROY PARK, LONDON N6 6HT

TITLE PROPOSED EAST ELEVATION

PLANNING

REVISIONS

O1 NORTH ELEVATION
SCALE 1:50@A1 1:100@A3

MOOARC 198 BLACKSTOCK RD LONDON N5 1EN T 020 7354 1729 F 020 7354 1730 E studio@mooarc.com

| FITZROY FAI<br>ADJOINING<br>ON NORTH | ARM GARAGE G BUILDING H SIDE  RECESSED BALCONY CONNECTED TO BEDROOM 03 NORTH WALL EXTENDED TO PROVIDE PRIVACY  LOUVRED GLAZED SCREEN MOVEABLE EXTERNAL LOURVES TO BEDROOM 03 | LOUVRED GLAZED SCREEN MOVEABLE EXTERNAL LOURVES TO BEDROOM 04  ON THE NORTH SIDE            |
|--------------------------------------|------------------------------------------------------------------------------------------------------------------------------------------------------------------------------|---------------------------------------------------------------------------------------------|
|                                      |                                                                                                                                                                              | Proposed conversion of garage / storeroom into Living Room with access to the main entrance |