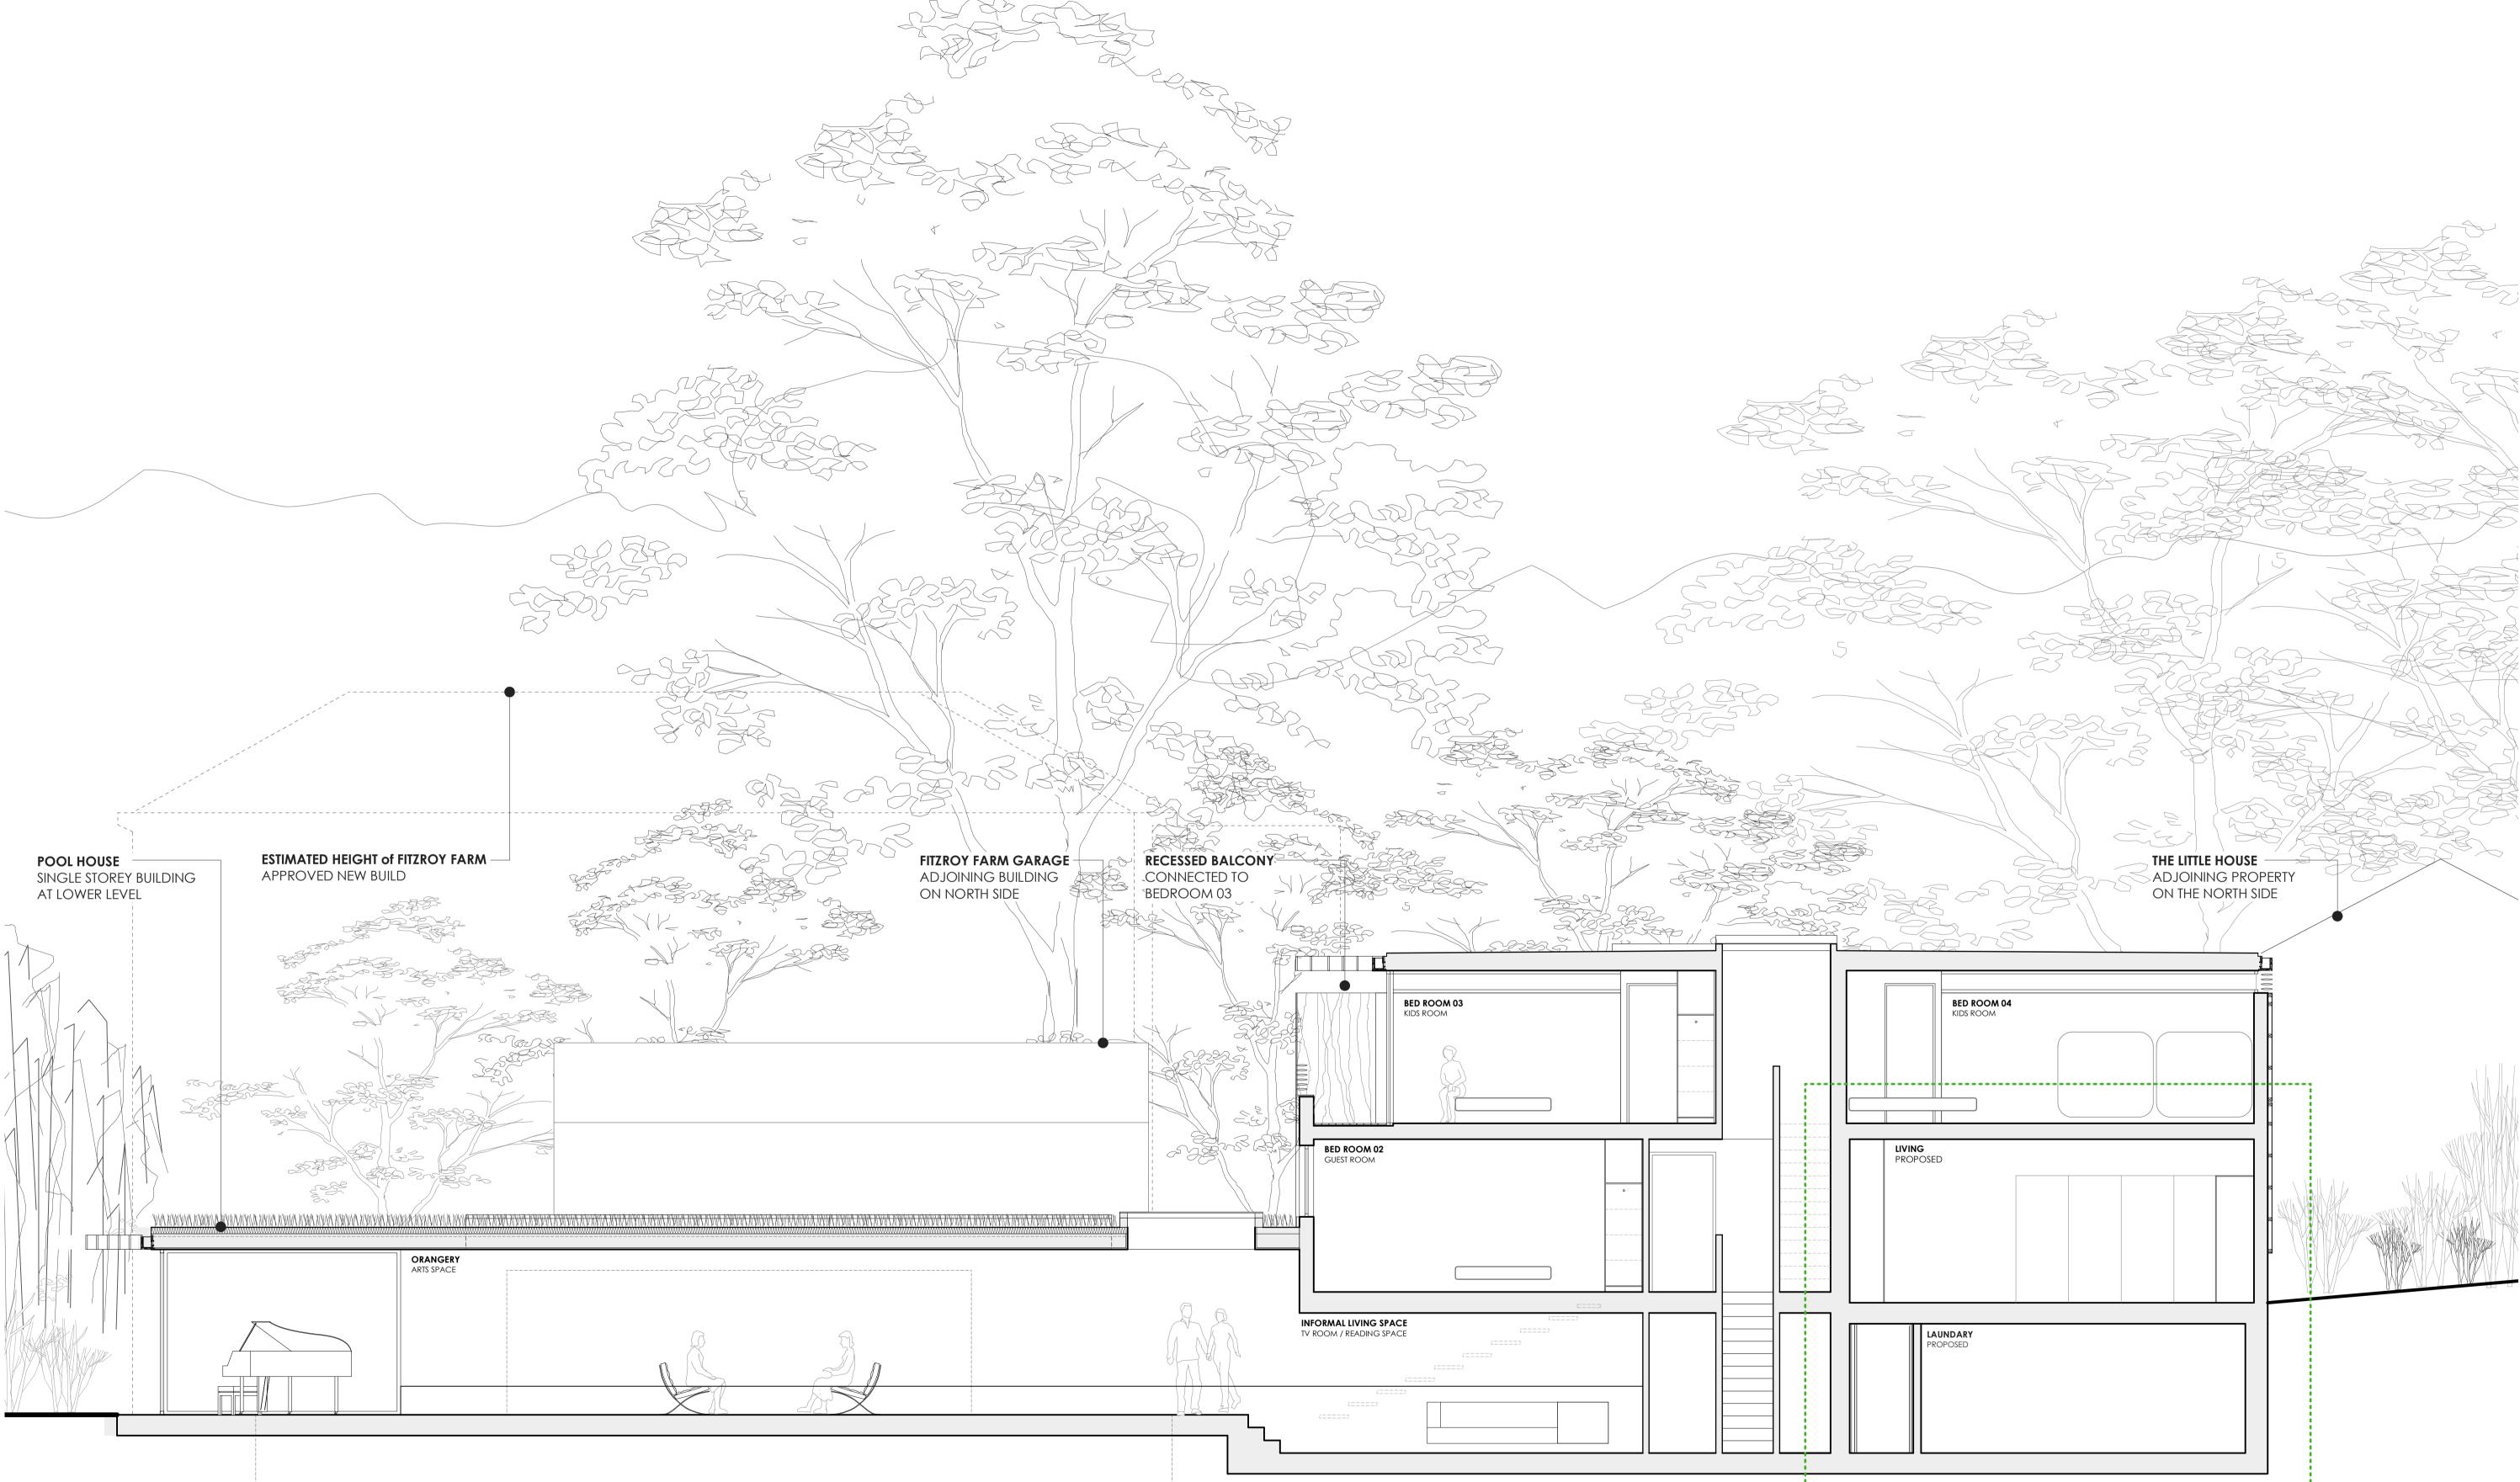

| FITZROY FAI<br>ADJOINING<br>ON NORTH | ARM GARAGE G BUILDING H SIDE  RECESSED BALCONY CONNECTED TO BEDROOM 03 NORTH WALL EXTENDED TO PROVIDE PRIVACY  LOUVRED GLAZED SCREEN MOVEABLE EXTERNAL LOURVES TO BEDROOM 03 | LOUVRED GLAZED SCREEN MOVEABLE EXTERNAL LOURVES TO BEDROOM 04  ON THE NORTH SIDE            |
|--------------------------------------|------------------------------------------------------------------------------------------------------------------------------------------------------------------------------|---------------------------------------------------------------------------------------------|
|                                      |                                                                                                                                                                              | Proposed conversion of garage / storeroom into Living Room with access to the main entrance |