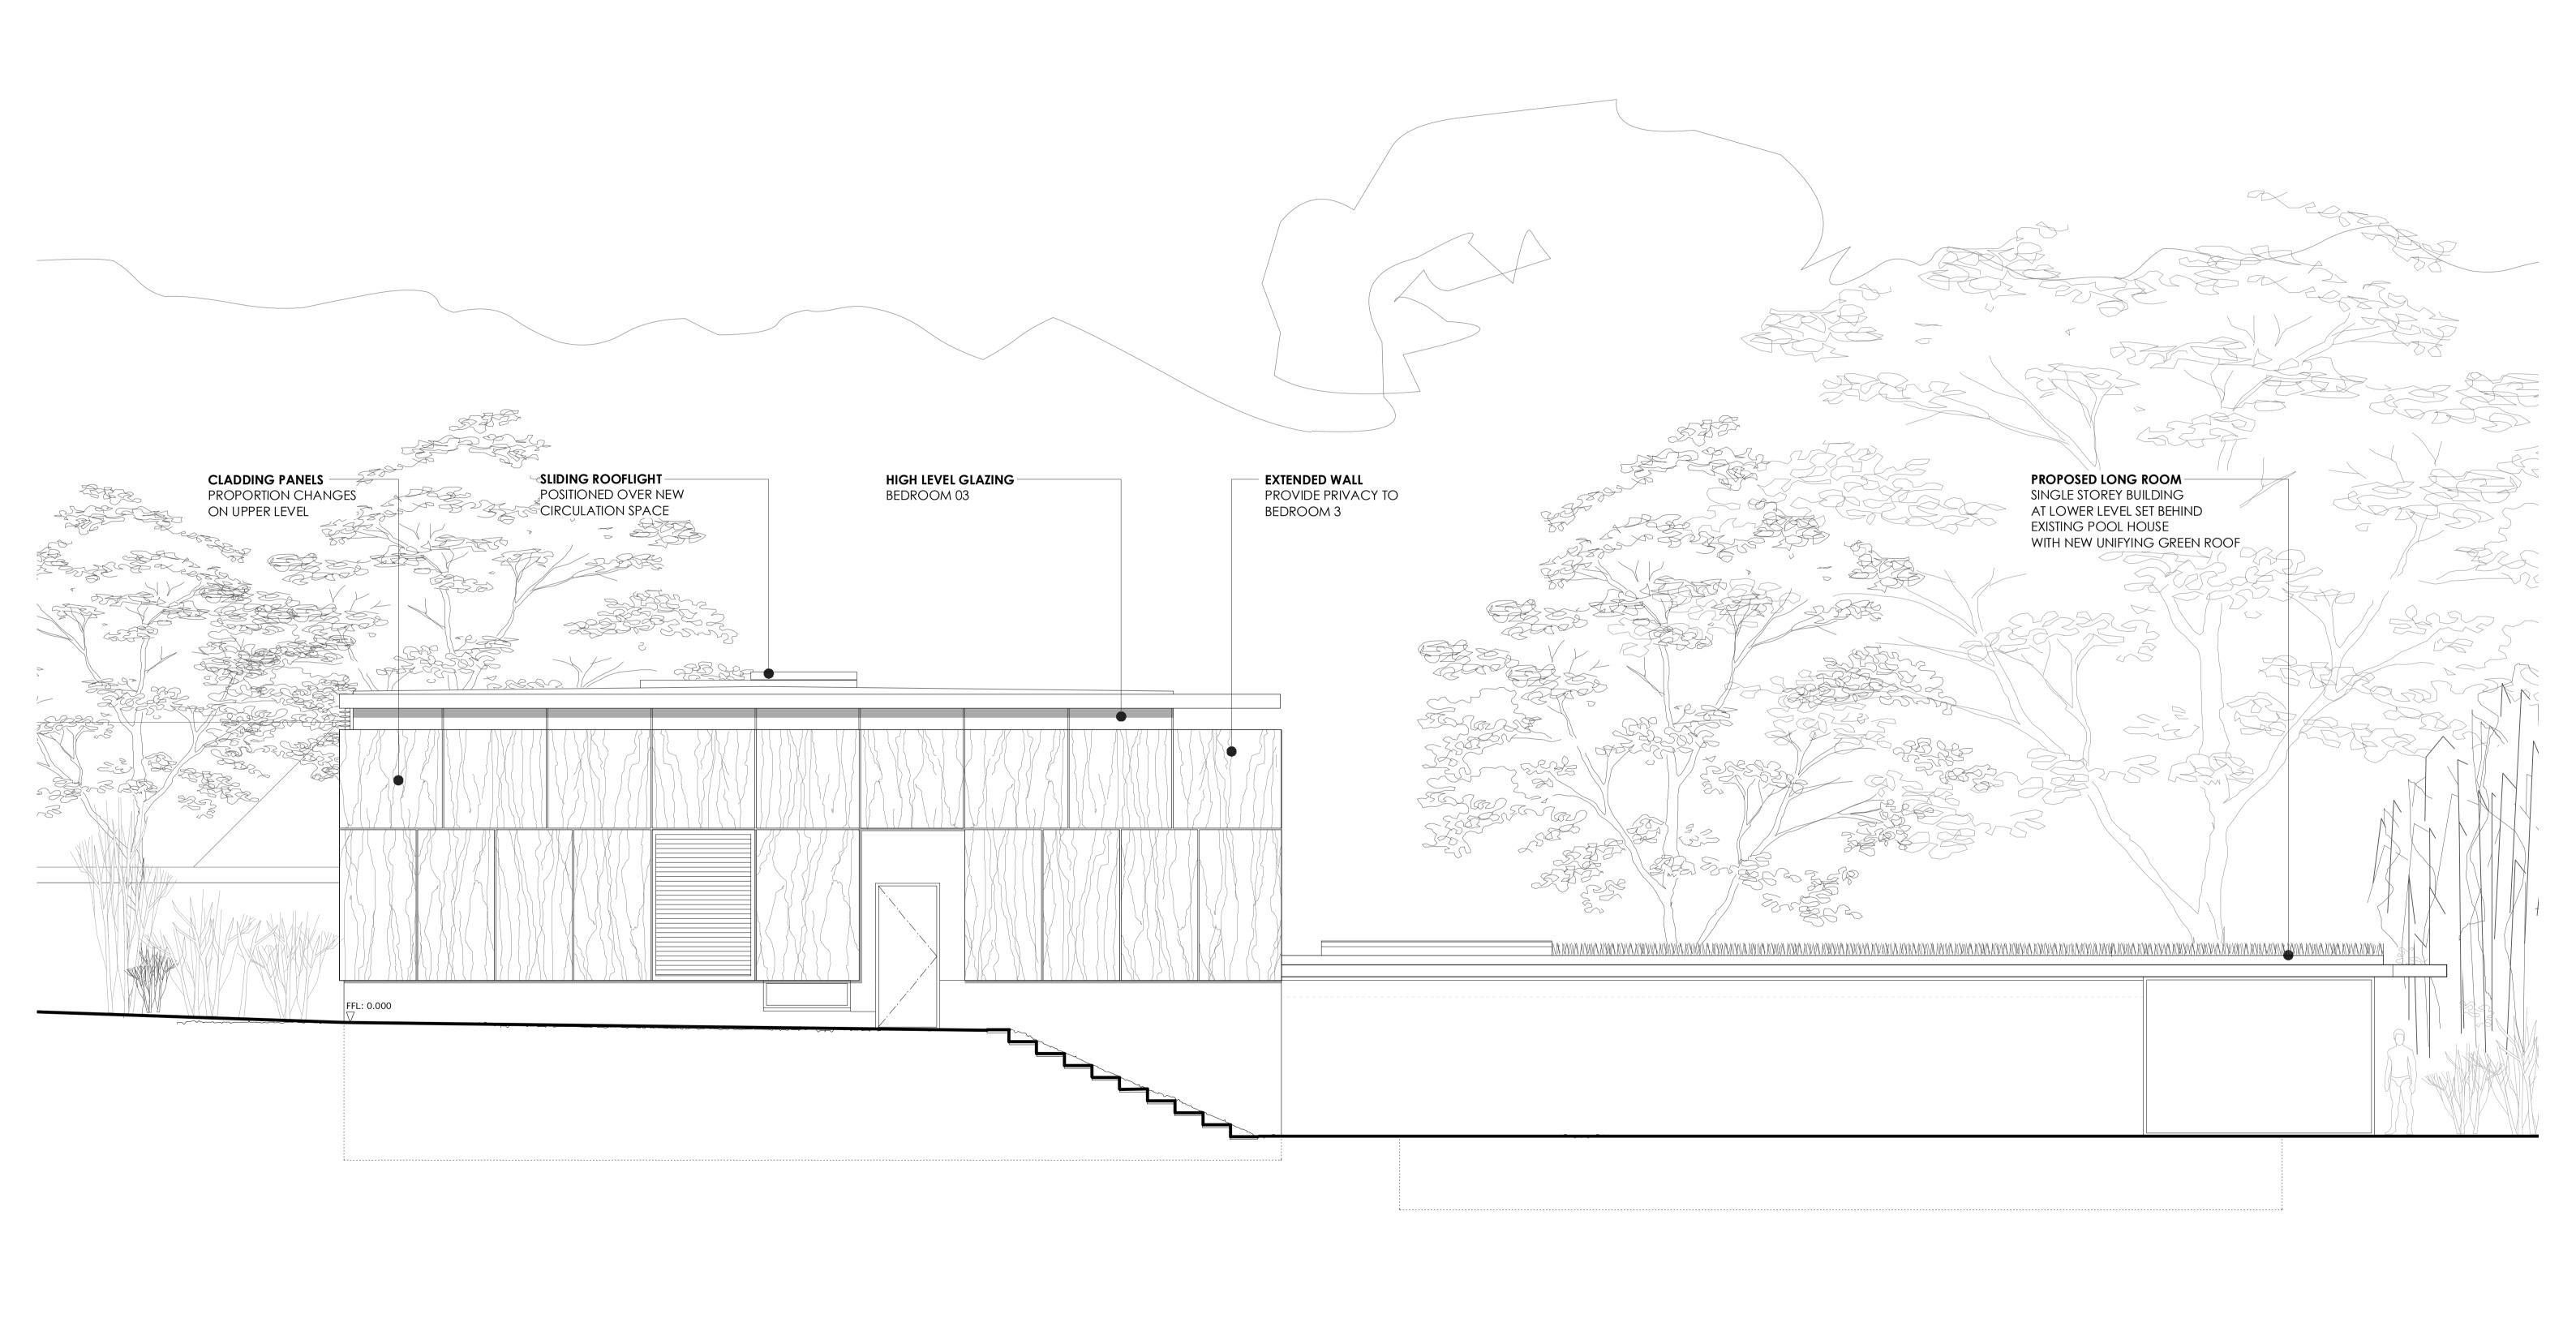

DATE APRIL 2008

SCALE 1:50@A1,1:100@A3

PROJECT WALLACE HOUSE, FITZROY PARK, HIGHGATE

TITLE PROPOSED NORTH ELEVATION

PLANNING

A1 ORIGINAL

O1 SOUTH ELEVATION
SCALE 1:100@A1 1:200@A3

REVISIONS