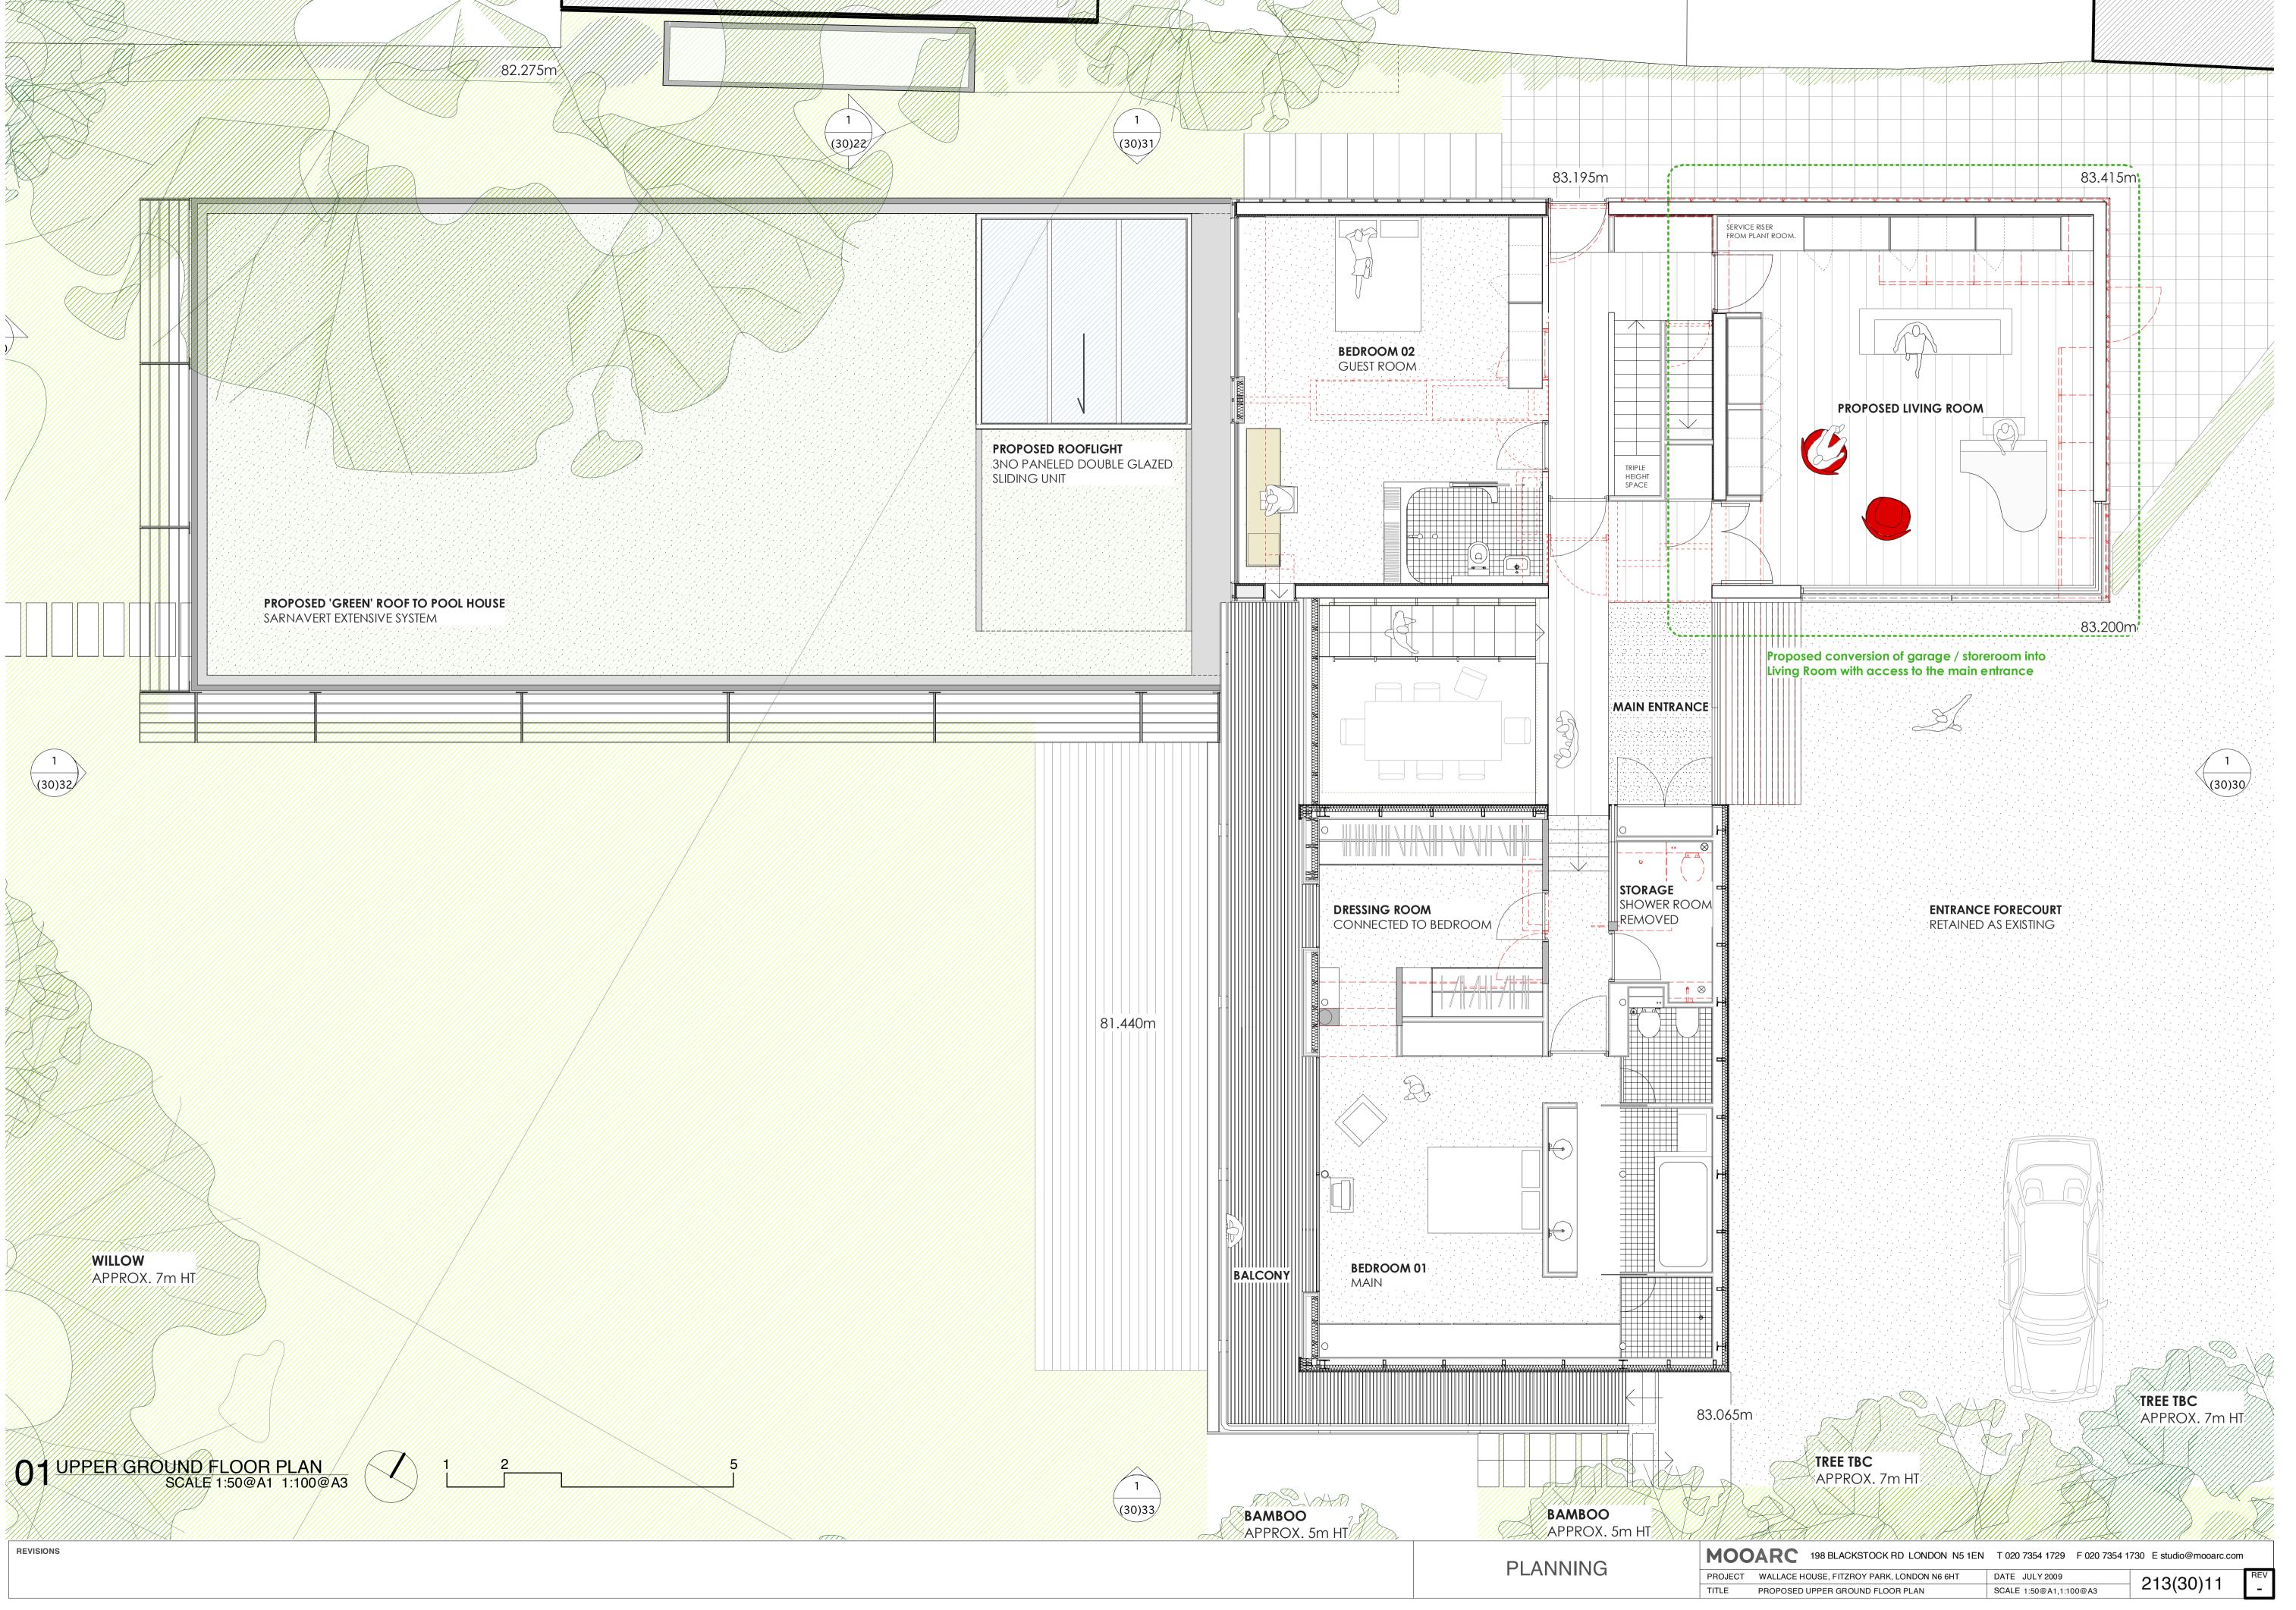

| FITZROY FAI<br>ADJOINING<br>ON NORTH | ARM GARAGE G BUILDING H SIDE  RECESSED BALCONY CONNECTED TO BEDROOM 03 NORTH WALL EXTENDED TO PROVIDE PRIVACY  LOUVRED GLAZED SCREEN MOVEABLE EXTERNAL LOURVES TO BEDROOM 03 | LOUVRED GLAZED SCREEN MOVEABLE EXTERNAL LOURVES TO BEDROOM 04  ON THE NORTH SIDE            |
|--------------------------------------|------------------------------------------------------------------------------------------------------------------------------------------------------------------------------|---------------------------------------------------------------------------------------------|
|                                      |                                                                                                                                                                              | Proposed conversion of garage / storeroom into Living Room with access to the main entrance |