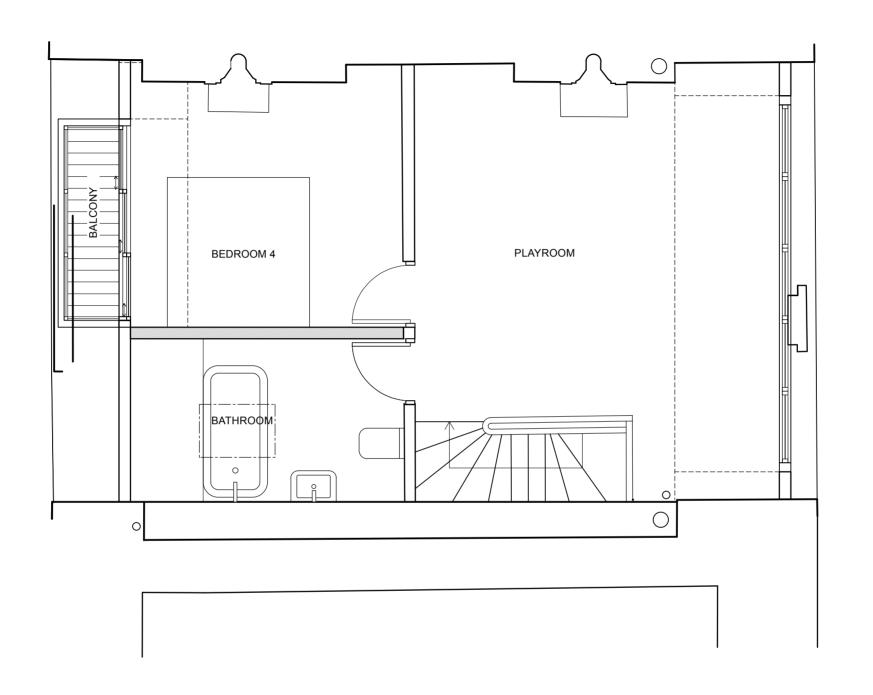

## 44 PRIMROSE GARDENS

drawing title

## PROPOSED THIRD FLOOR

drawing number

PG.108\_114

| client      |                        |
|-------------|------------------------|
| project no. | 108                    |
| scale       | 1:50@A3                |
| date        | 01.02.10               |
| drawn by    | GW                     |
|             | project no. scale date |