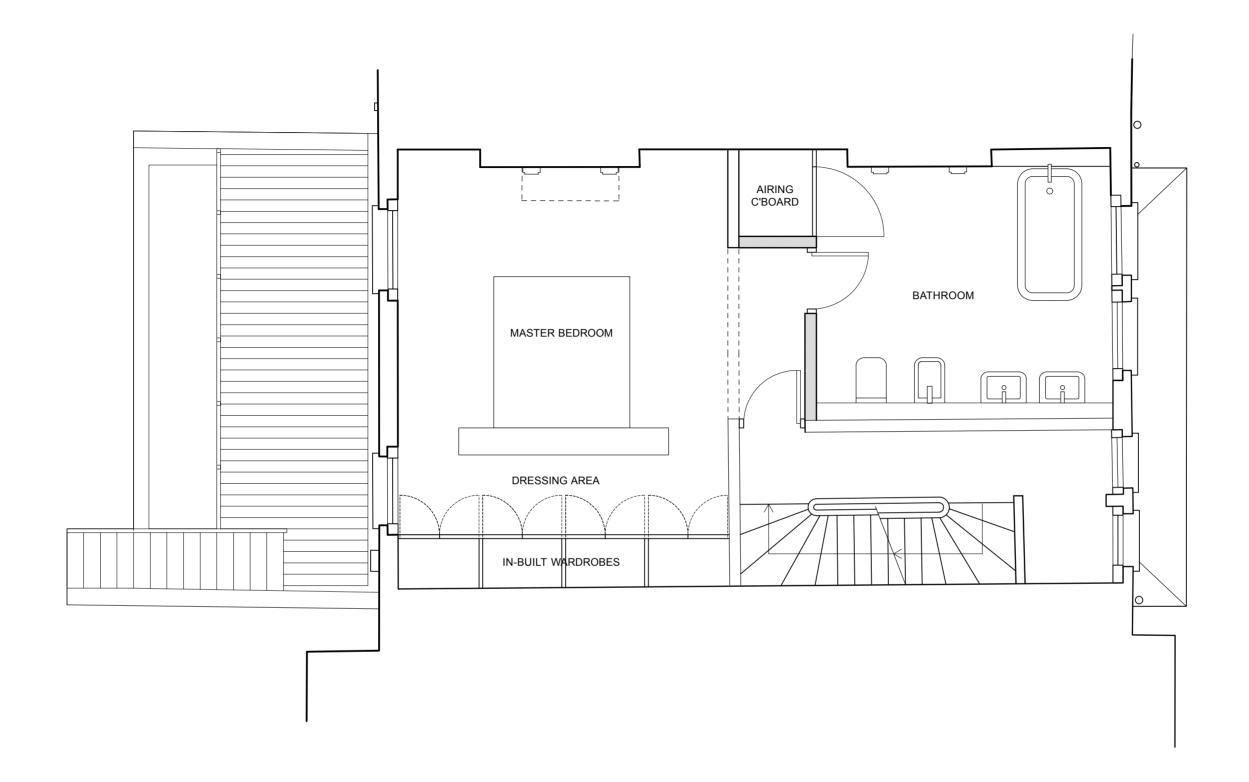

## 44 PRIMROSE GARDENS

drawing title

PROPOSED FIRST FLOOR

drawing number

PG.108\_112

| client      |          |
|-------------|----------|
| project no. | 108      |
| scale       | 1:50@A3  |
| date        | 01.02.10 |
| drawn by    | GW       |