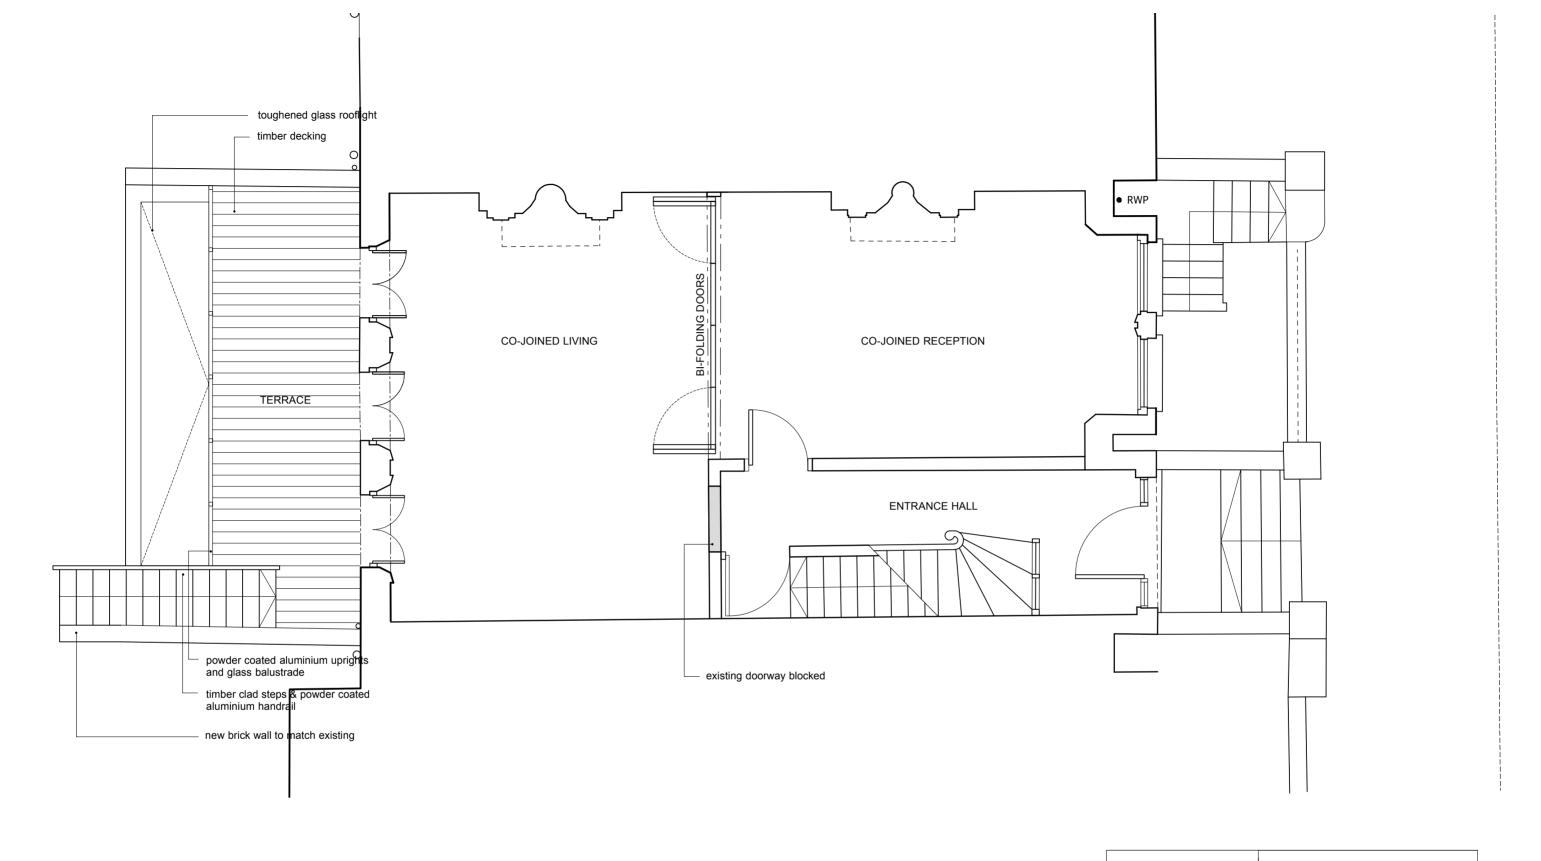

## 44 PRIMROSE GARDENS

drawing title

PROPOSED GROUND

drawing number

PG.108\_111

|  | client      |          |
|--|-------------|----------|
|  | project no. | 108      |
|  | scale       | 1:50@A3  |
|  | date        | 01.02.10 |
|  | drawn by    | GW       |