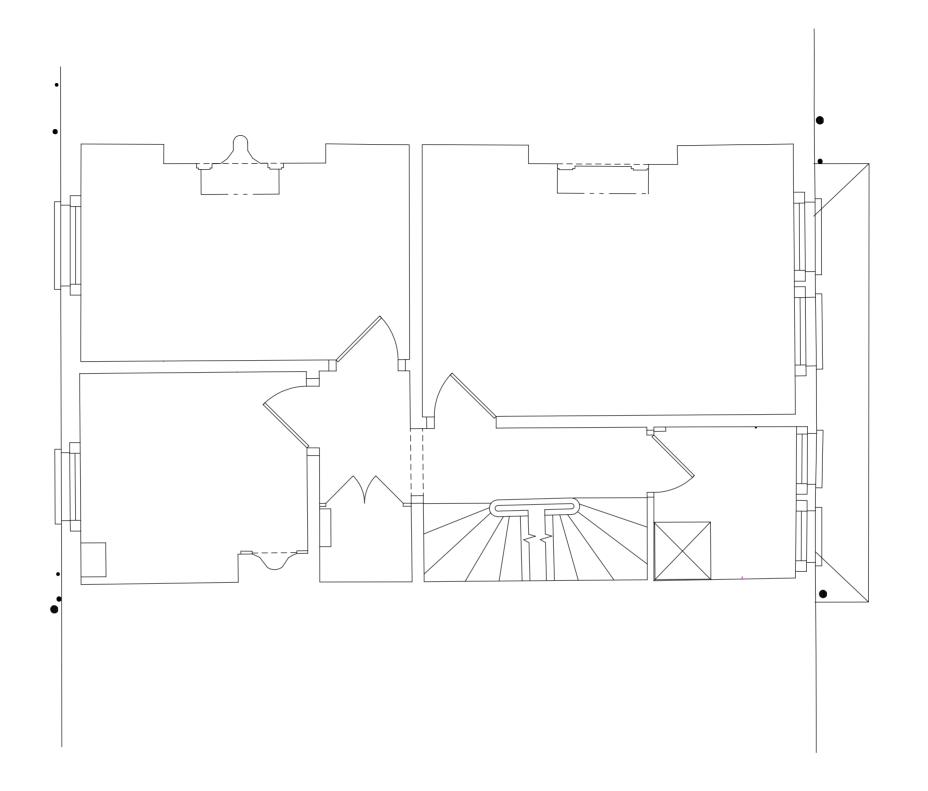

## 44 PRIMROSE GARDENS

drawing title

EXISTING SECOND FLOOR PLAN

drawing number

PG.108\_107

client
project no. 108
scale 1:50@A3
date 01.02.10
drawn by GW