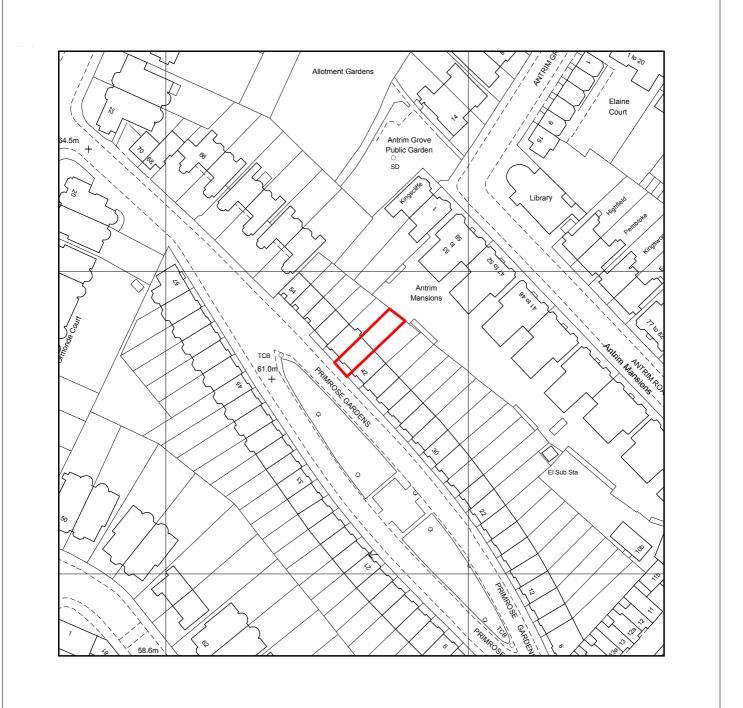

|                                                                                                                                                                                  | 1             |                |            |
|----------------------------------------------------------------------------------------------------------------------------------------------------------------------------------|---------------|----------------|------------|
| Block                                                                                                                                                                            | project       |                | $\frown$   |
|                                                                                                                                                                                  | 44 PR         | IMROSE GARDENS | ()         |
| Architecture                                                                                                                                                                     |               |                | $\bigcirc$ |
|                                                                                                                                                                                  | drawing title |                |            |
| Registered In The Uk At<br>Studio 2.3                                                                                                                                            | SITE          | PLAN           |            |
| 1-5 Vyner Street, London                                                                                                                                                         |               |                |            |
| Tel : +44 020 7729 9194                                                                                                                                                          | drawing nur   | nber           | amendment  |
| Fax : +44 020 7729 9193                                                                                                                                                          |               | 400 400        |            |
| Mail@blockarchitecture.com<br>Www.blockarchitecture.com                                                                                                                          | PG.           | .108_100       |            |
| www.blockurchitecture.com                                                                                                                                                        |               | _              |            |
| All Drawings And Written Material Are The Sole<br>Property Of Block Architecture And May Not Be<br>Duplicated, Published, Disclosed Or Used Without<br>Expressed Writen Consent. | client        |                |            |
|                                                                                                                                                                                  | project no.   | 108            |            |
|                                                                                                                                                                                  | scale         | 1:1250         |            |
| Do Not Scale Off This Drawing. Dimensions Are                                                                                                                                    | data          | 01 02 10       |            |