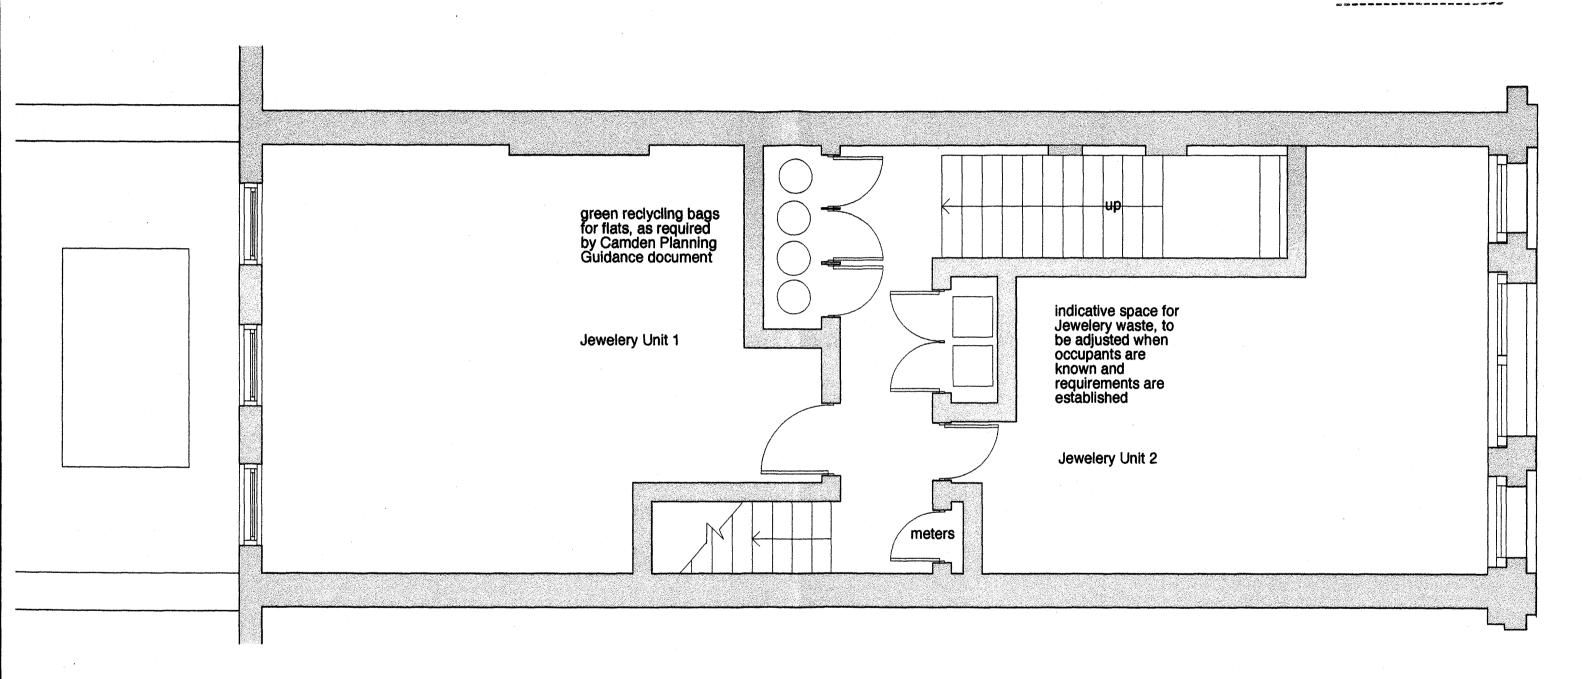

|   |  | Revisions | Note: Print A3                                                                                                                        | project | 45 Farringdon Road EC1 | Trips Architects                                                                                        | Scale       | 1: 50     |
|---|--|-----------|---------------------------------------------------------------------------------------------------------------------------------------|---------|------------------------|---------------------------------------------------------------------------------------------------------|-------------|-----------|
|   |  |           | Separate consent will be sought for extract ductwork & equipment if equired by jewelery unit tenants when tenancies have been agreed. | drawing |                        | Corner House, High Street, Wrotham, Kent TN15 7AD tel: 01732 789667 e-mail: info@tripisarchitects.co.uk |             | June 2009 |
| Ц |  |           |                                                                                                                                       |         |                        |                                                                                                         | Drawing no. | 8381.12   |