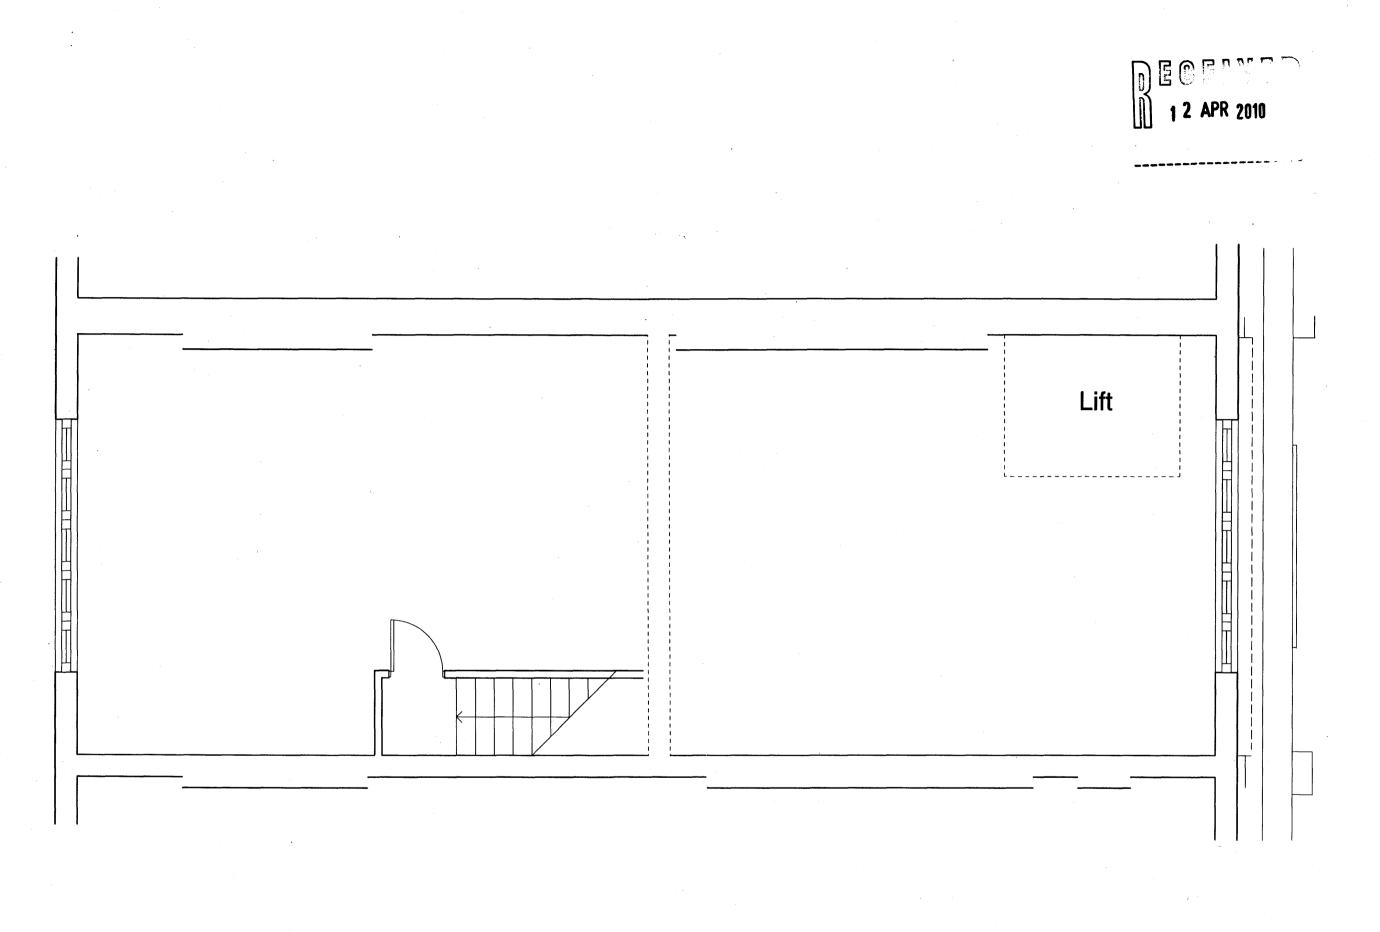

|         | Revisions                                                              | Note: Print A3 | project | 45 Farringdon Road EC1 | Trips Architects                                                                                           | Scale               | 1:50                  |
|---------|------------------------------------------------------------------------|----------------|---------|------------------------|------------------------------------------------------------------------------------------------------------|---------------------|-----------------------|
| A 10/4/ | 0 Redrawn to 1:50 scale and<br>to exclude number 43 Farringdon<br>Road |                | drawing | Existing Fourth Floor  | Corner House, High Street, Wrotham, Kent TN15 7AD<br>tel: 01732 789667 e-mail: info@tripisarchitects.co.uk | Date<br>Drawing no. | April 2010<br>8381.5A |