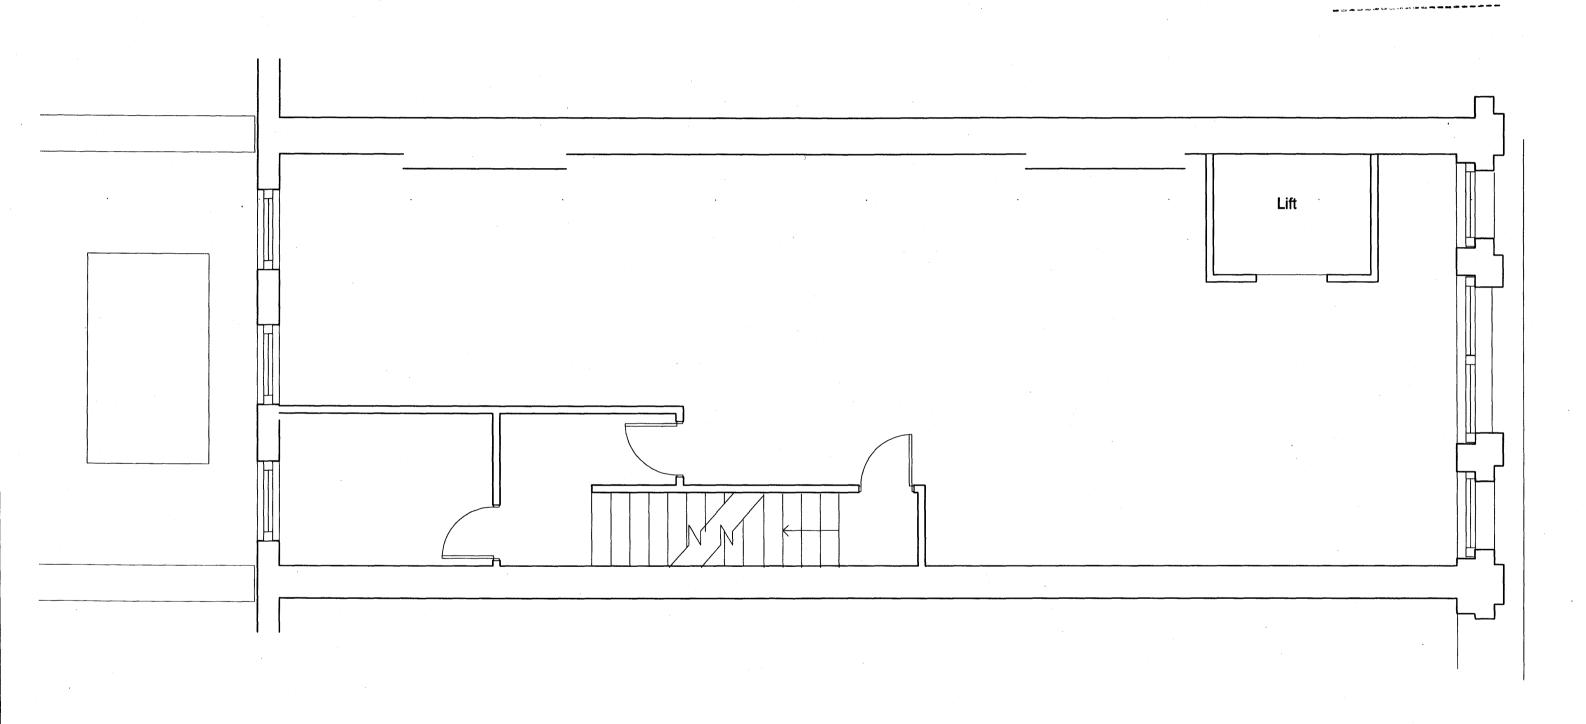

| A 10/4/10 | Revisions Redrawn to 1:50 scale and to exclude number 43 Farringdon Road | Note: Print A3 | project | 45 Farringdon Road EC1 | Trips Architects |                                                                    | Scale            | 1: 50                 |
|-----------|--------------------------------------------------------------------------|----------------|---------|------------------------|------------------|--------------------------------------------------------------------|------------------|-----------------------|
|           |                                                                          |                | drawing |                        |                  | Street, Wrotham, Kent TN15 7AD e-mail: info@tripisarchitects.co.uk | Date Drawing no. | April 2010<br>8381.3A |